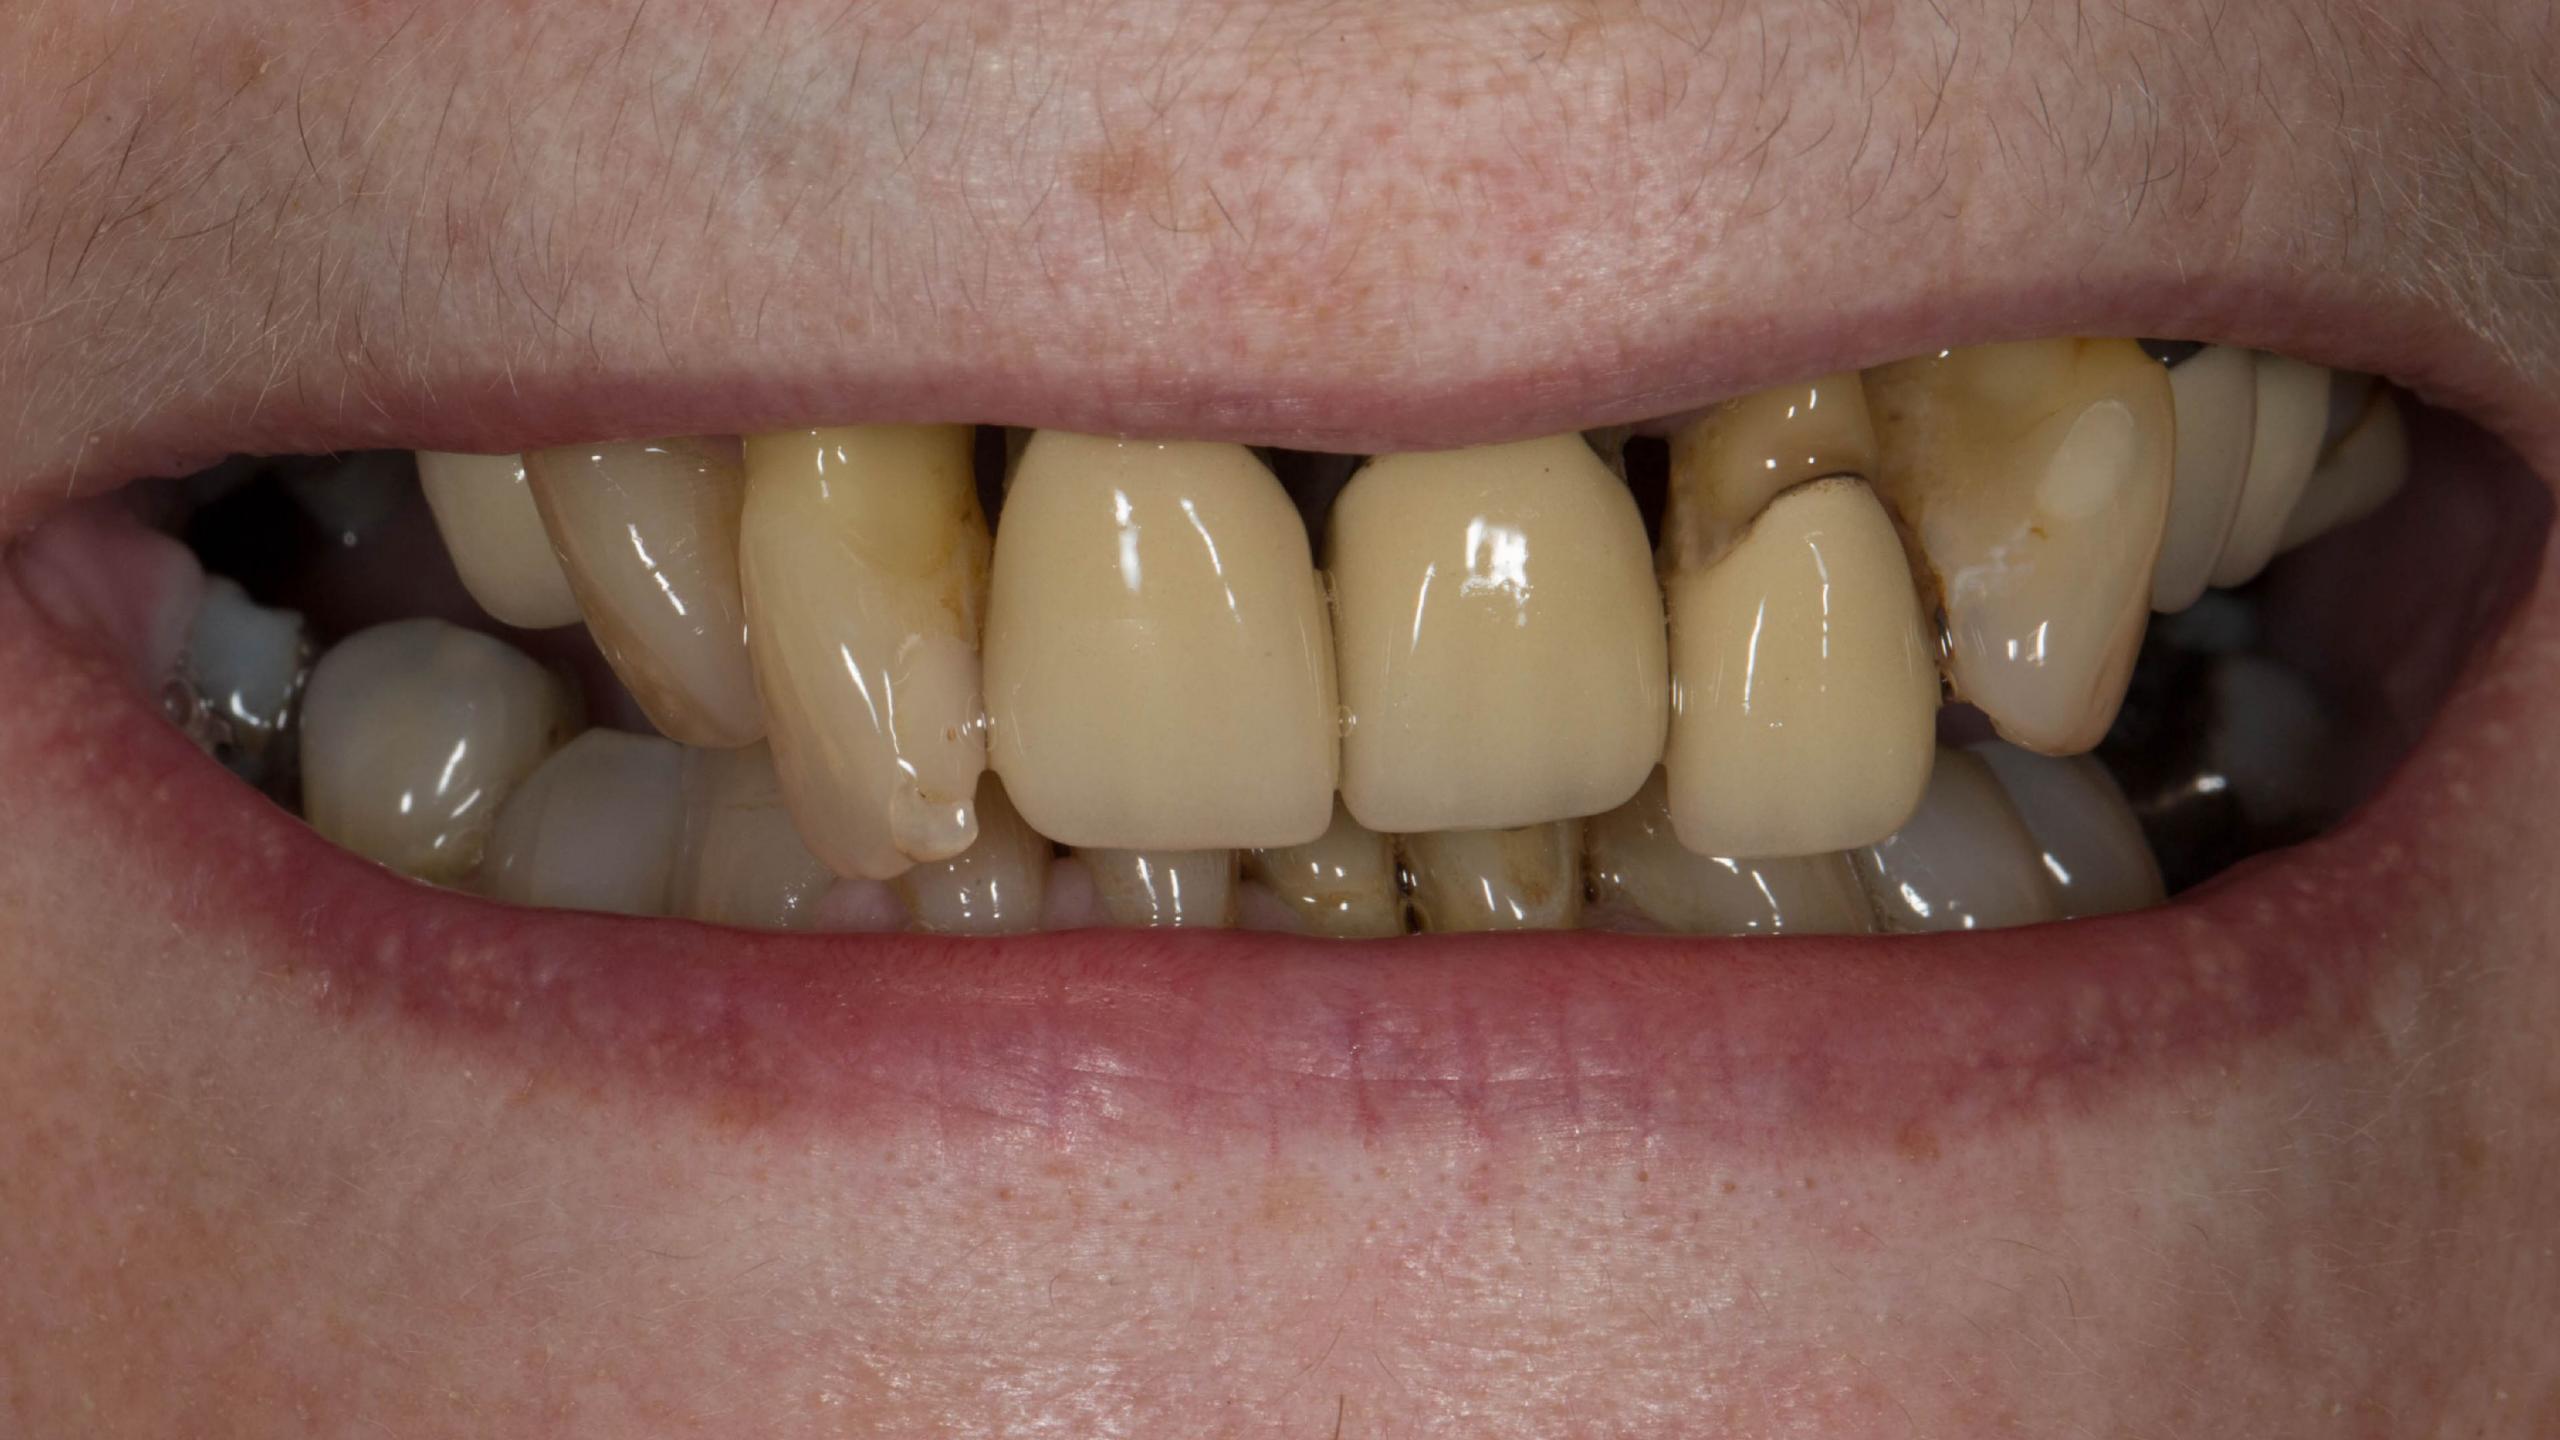

# Partial dentures

## C/- Acrylic based immediate window NS periodontal therapy C/- Metal base window

....

-

-----

.