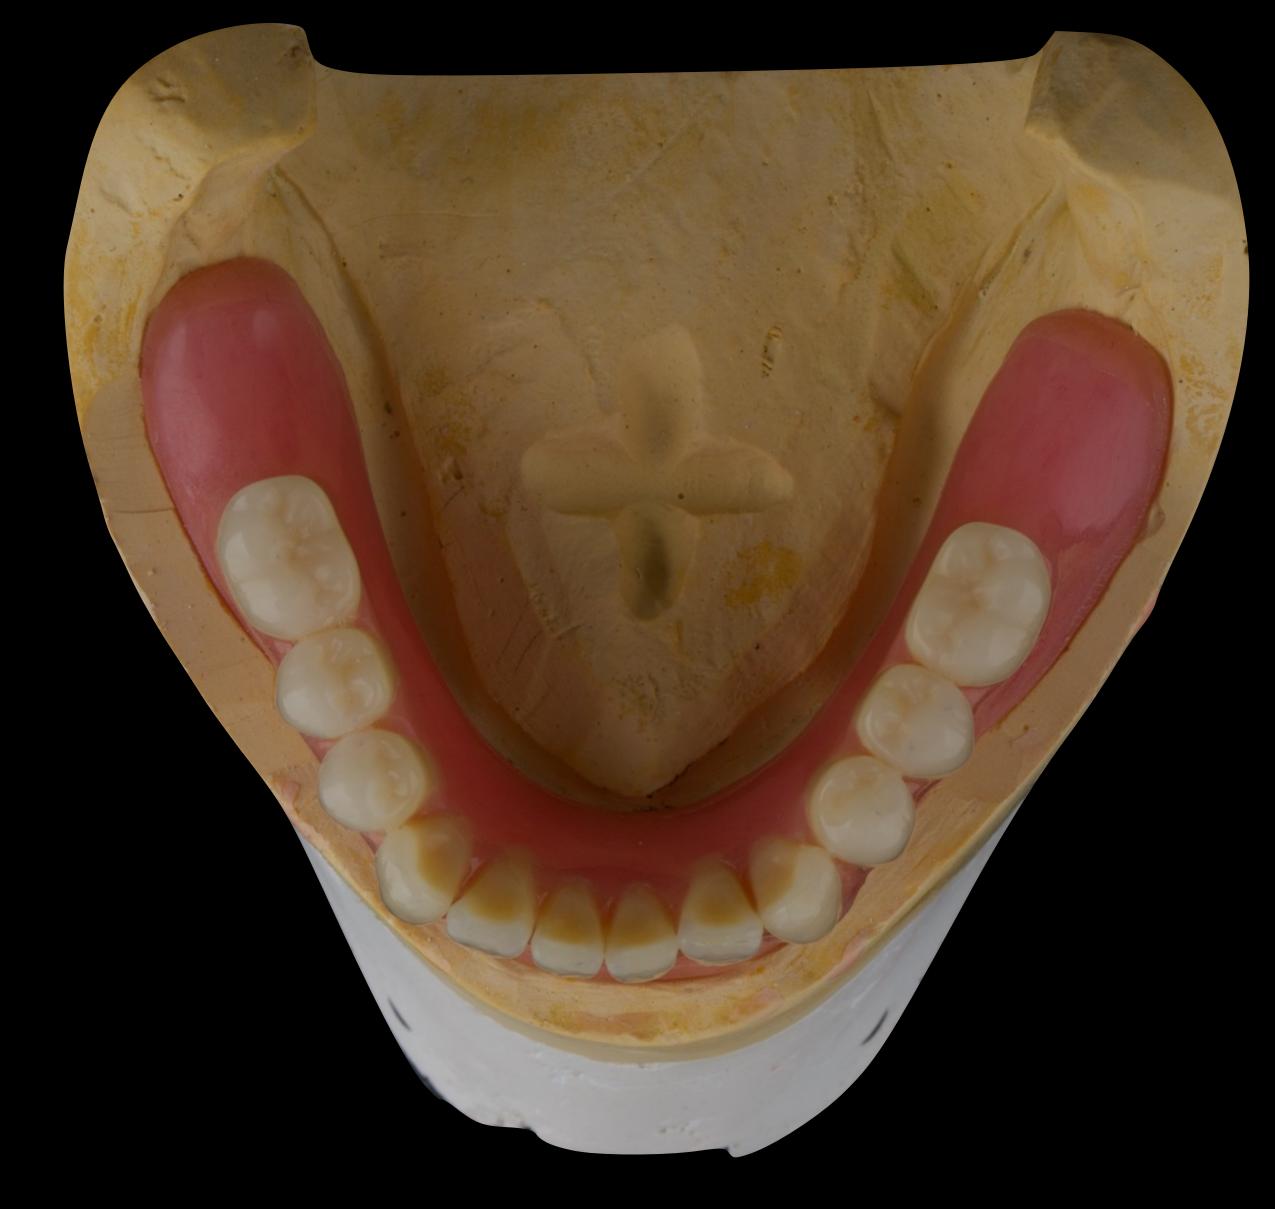

### Mk 3



#### Mk4



#### Mk4























# Mk4 Acrylic



# Mk 5

Lower reinforced metal









Poi Finlay, Rowan, Claire, Karon

Just to Say a massive Thankya For everything ya have done for me, for all the hard work, professionalism and exportise, understanding and Patience, you gave me my life book 9 m so vory grateful now 9 can socialise. Oat oughing and I can smile again with J Graat confidence 91m So very happy. Hankyp me Finlay Sutton you are the very best

Lax + Bast Wishes

aynne XXX



















## Fee £6,200

Planned: 7 hours clinical 10 visits 12 hours technical

Actual: 52 hours clinical 42 visits 60 hours technical













# Partial dentures















## C/- Acrylic based immediate window NS periodontal therapy C/- Metal base window







....

-

----