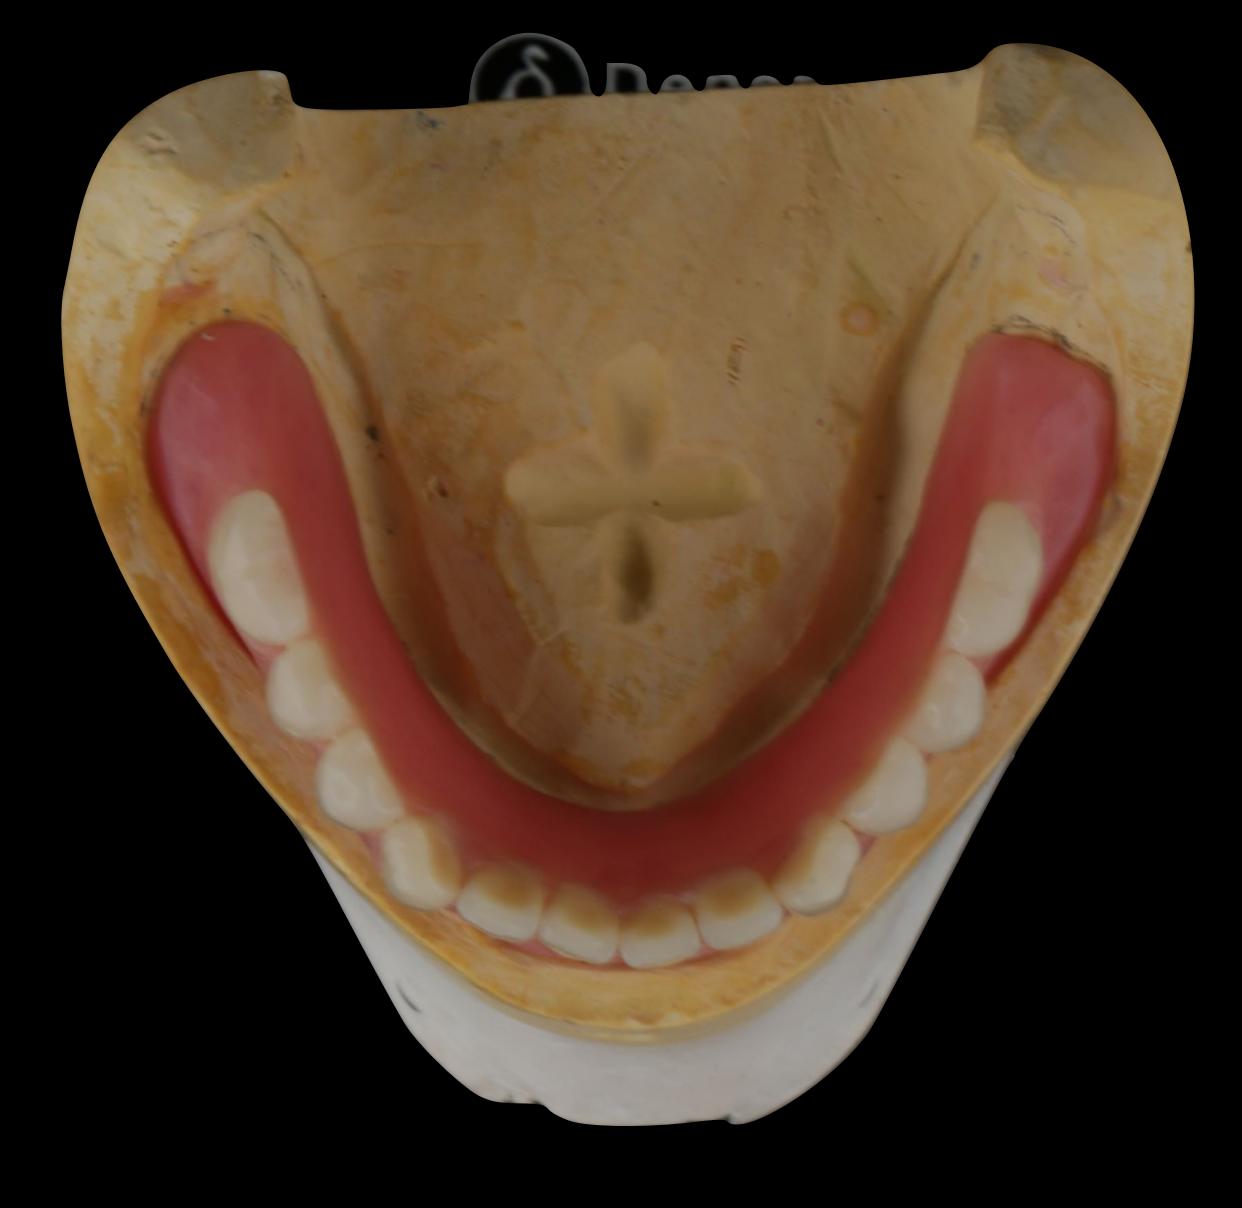

### Mk 3



#### Mk4



#### Mk4























# Mk4 Acrylic



# Mk 5

Lower reinforced metal









Poi Finlay, Rowan, Claire, Karon

Just to Say a massive Thankya For everything ya have done for me, for all the hard work, professionalism and exportise, understanding and Patience, you gave me my life book 9 m so vory grateful now 9 can socialise. Oat oughing and I can smile again with J Graat confidence 91m So very happy. Hankyp me Finlay Sutton you are the very best

Lax + Bast Wishes

aynne XXX



















## Fee £6,200

Planned: 7 hours clinical 10 visits 12 hours technical

Actual: 52 hours clinical 42 visits 60 hours technical













# Partial dentures















## C/- Acrylic based immediate window NS periodontal therapy C/- Metal base window







.