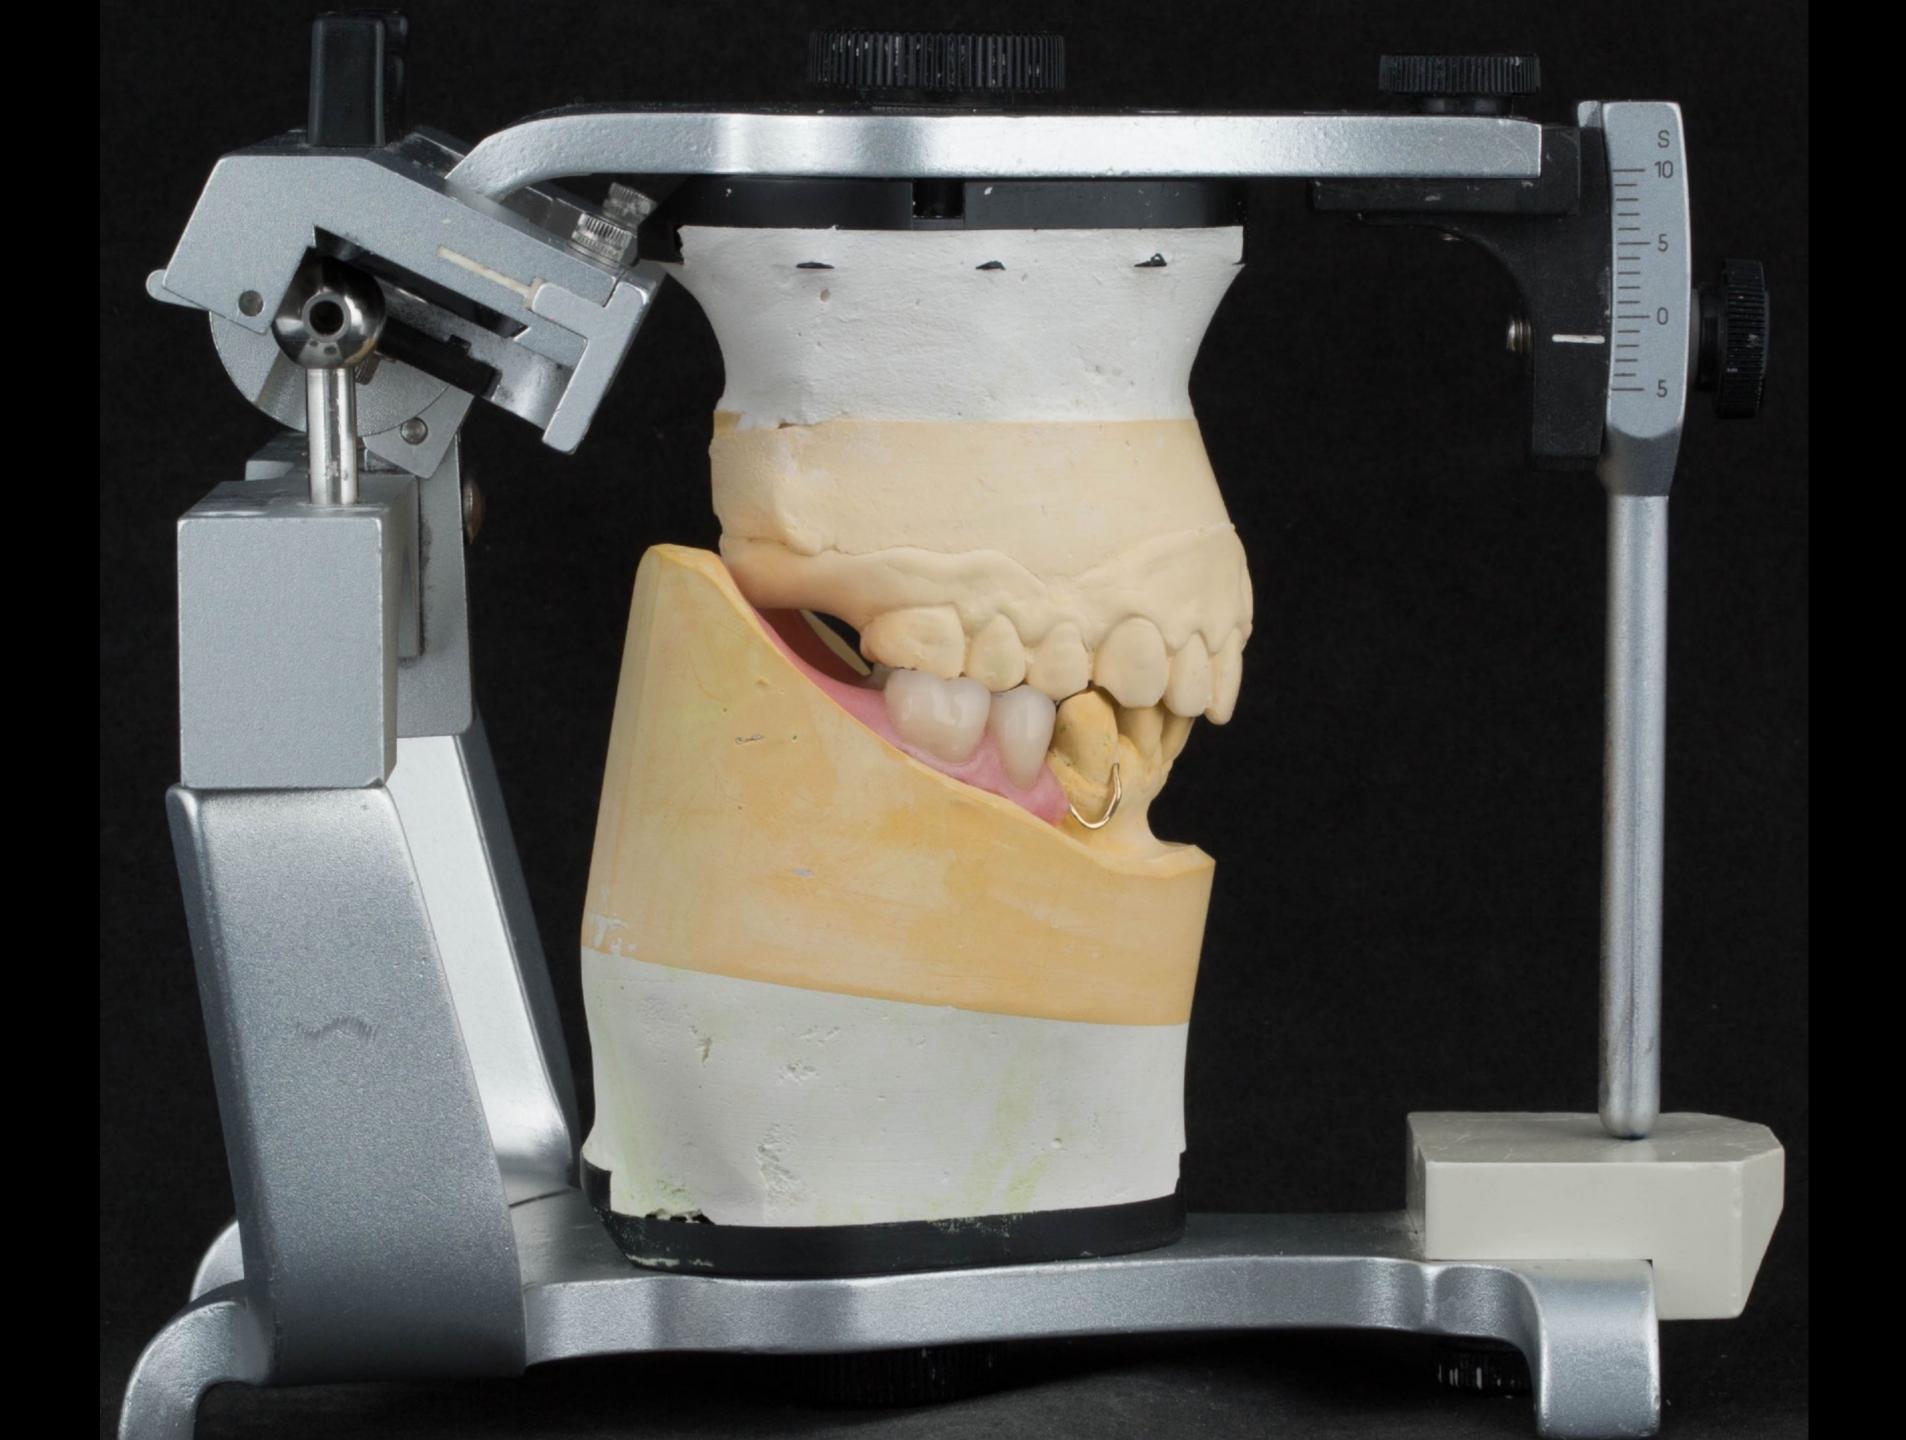

# Partial dentures

## C/- Acrylic based immediate window NS periodontal therapy C/- Metal base window

....

-

-----

.