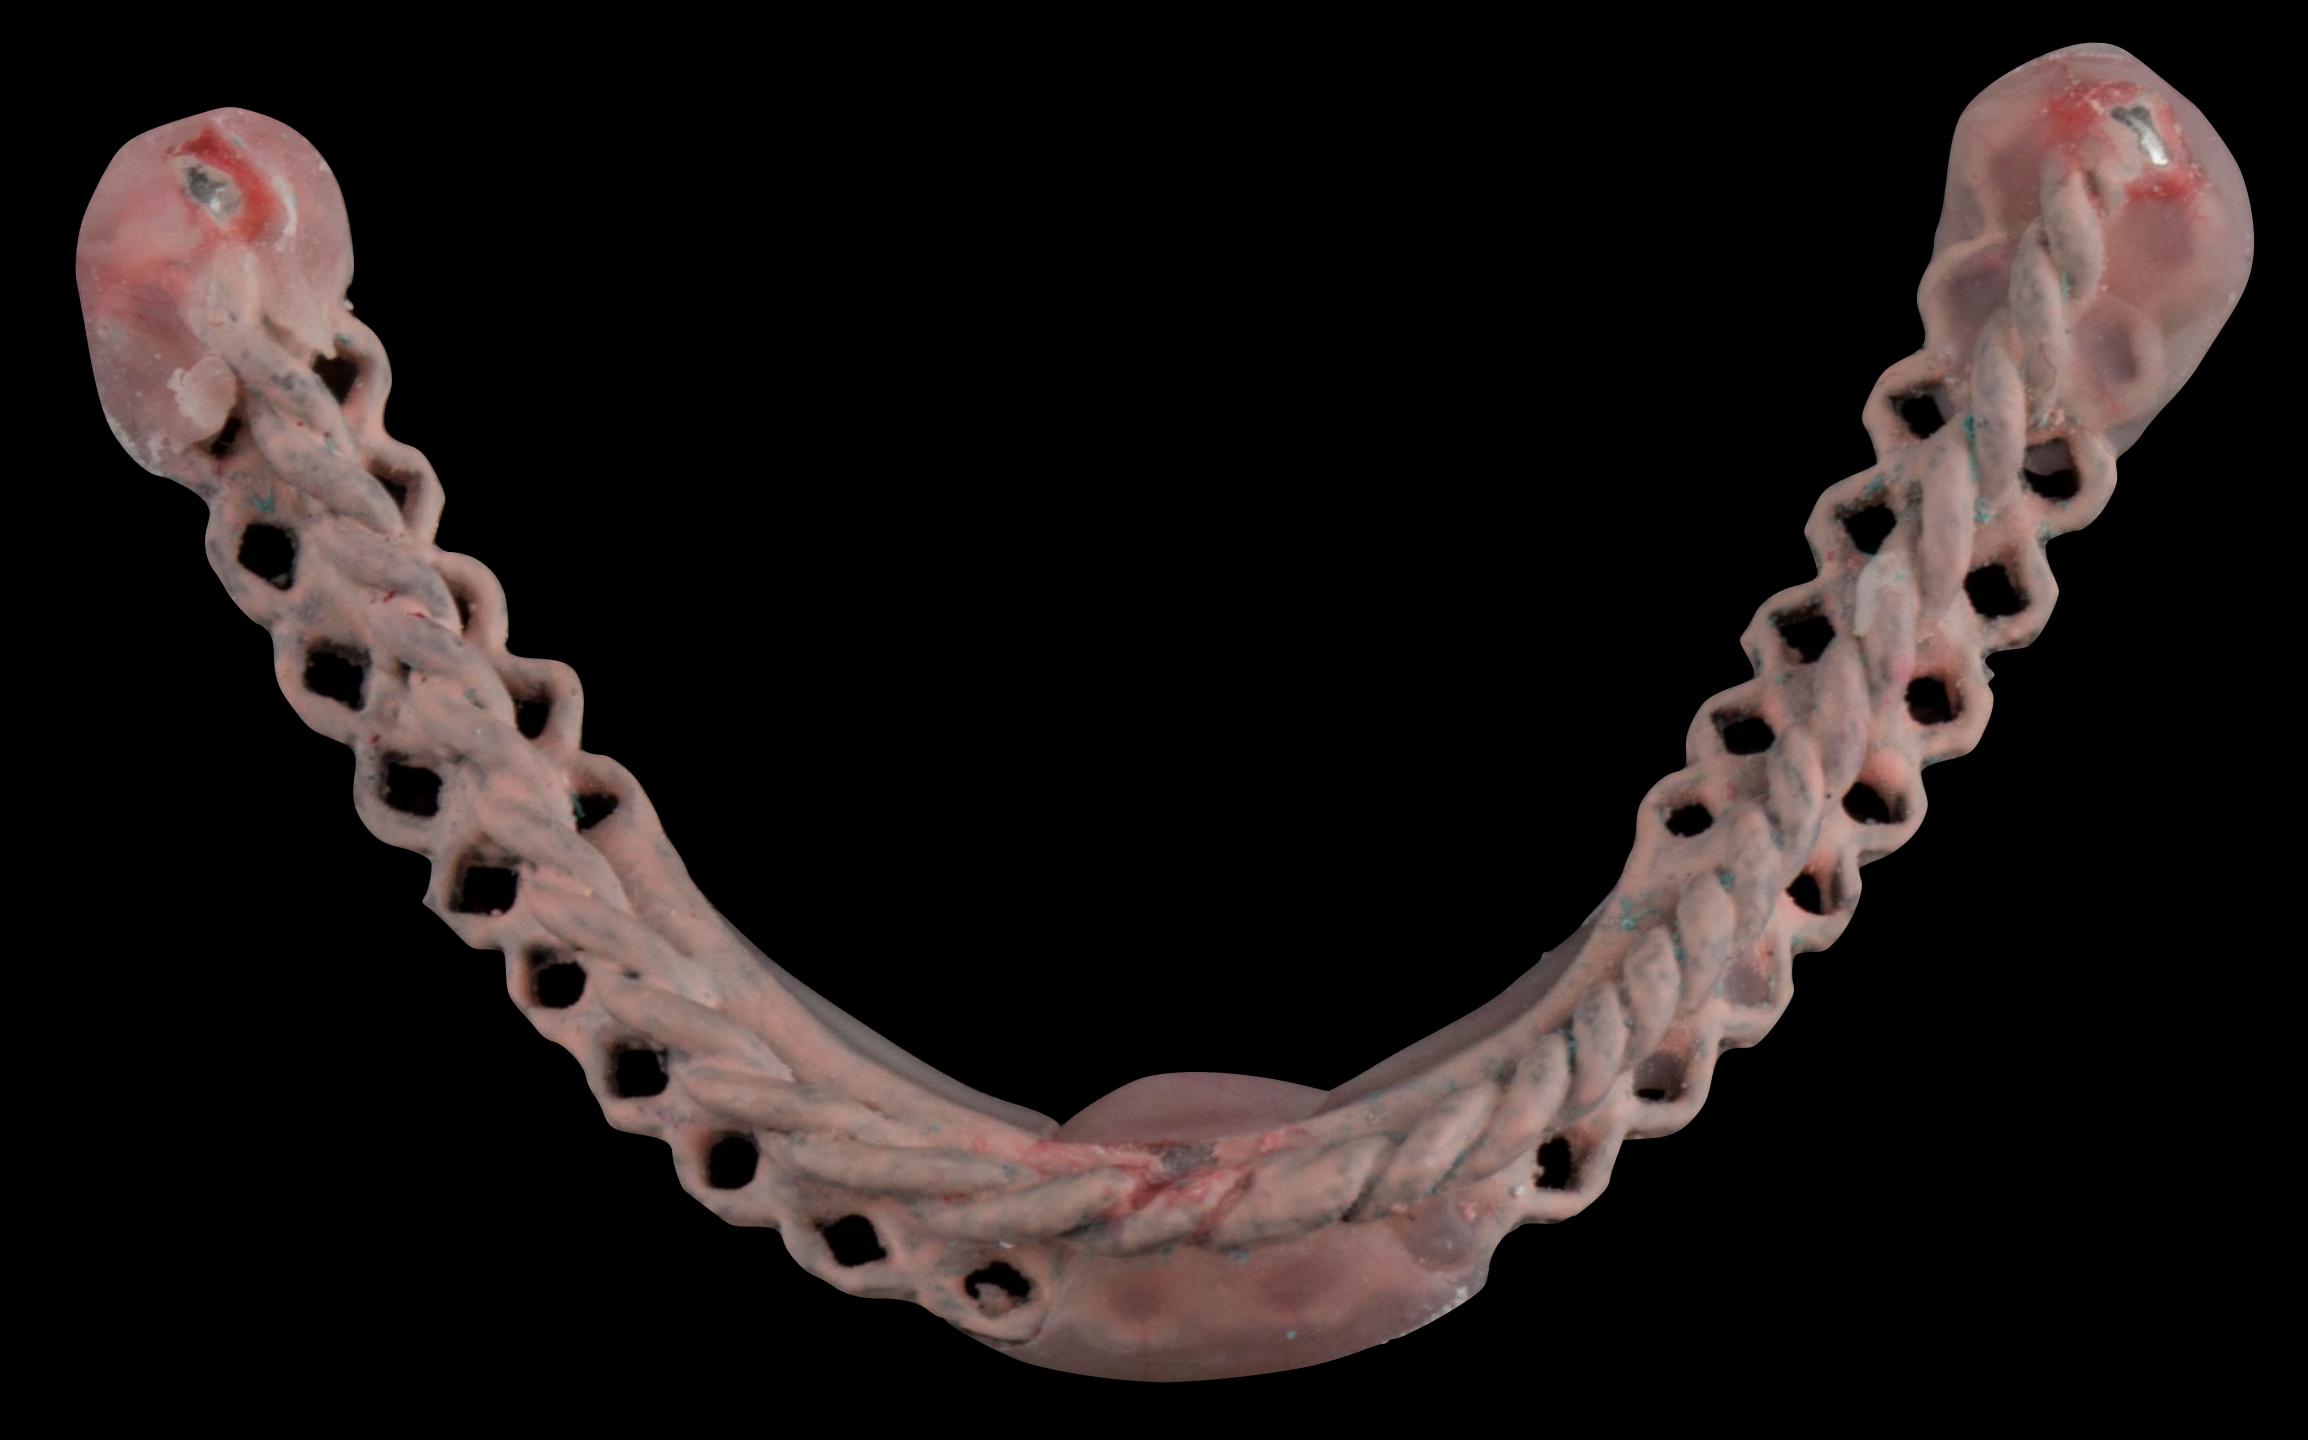

### Mk 3



#### Mk4



#### Mk4























# Mk4 Acrylic



# Mk 5

Lower reinforced metal









Poi Finlay, Rowan, Claire, Karon

Just to Say a massive Thankya For everything ya have done for me, for all the hard work, professionalism and exportise, understanding and Patience, you gave me my life book 9 m so vory grateful now 9 can socialise. Oat oughing and I can smile again with J Graat confidence 91m So very happy. Hankyp me Finlay Sutton you are the very best

Lax + Bast Wishes

aynne XXX



















## Fee £6,200

Planned: 7 hours clinical 10 visits 12 hours technical

Actual: 52 hours clinical 42 visits 60 hours technical













# Partial dentures















## C/- Acrylic based immediate window NS periodontal therapy C/- Metal base window







....

-

-----

.





















## Visit 2