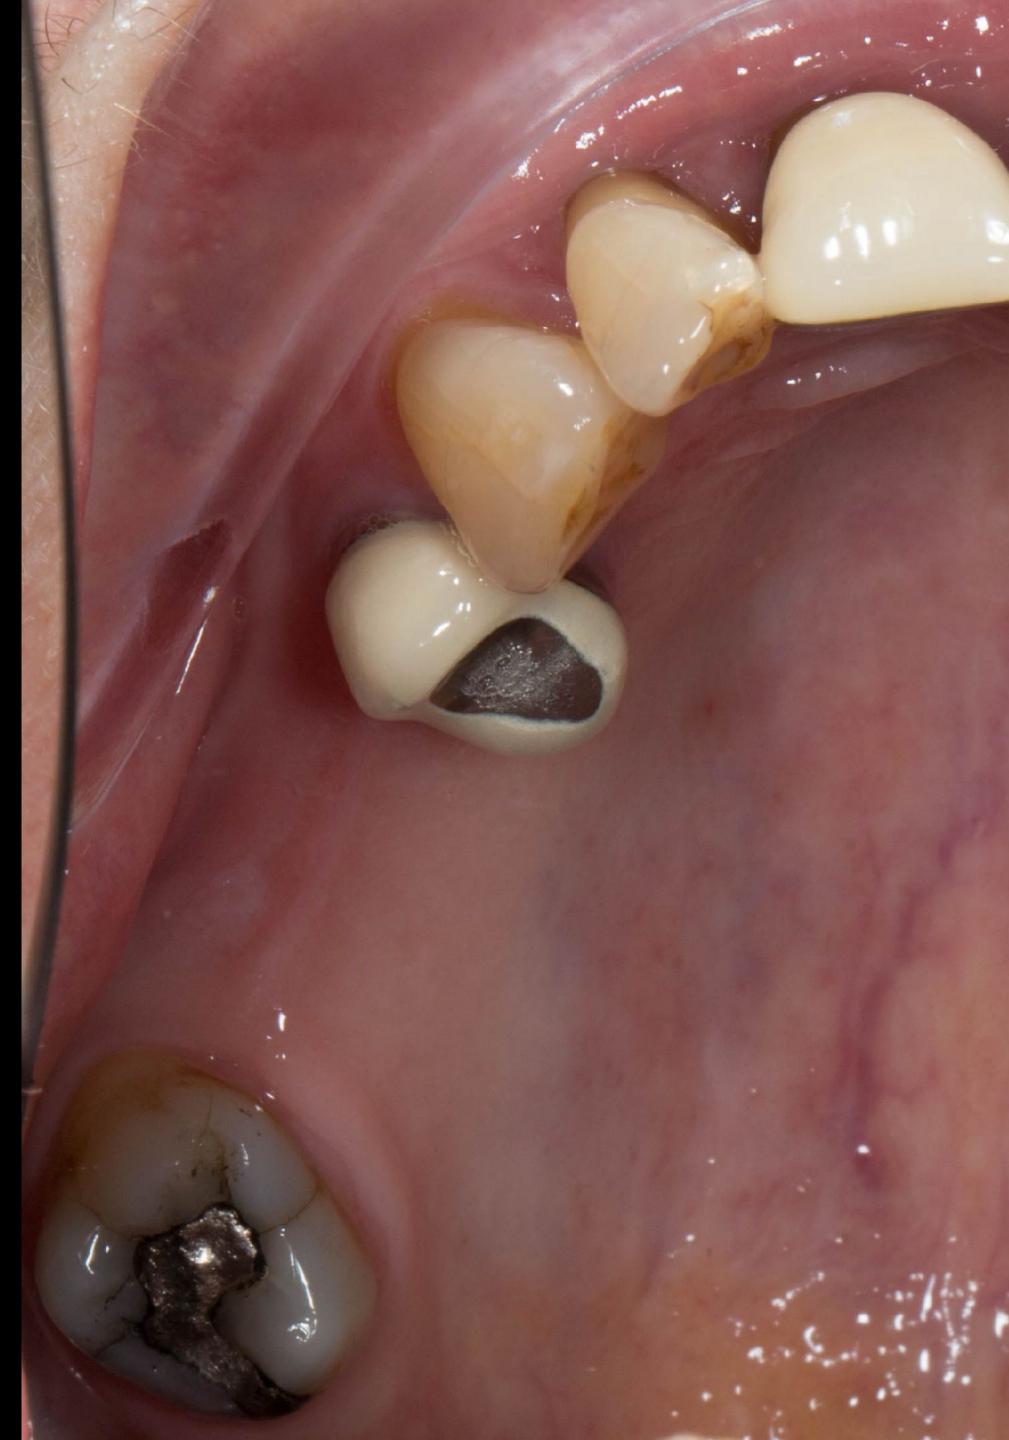

# Partial dentures

## C/- Acrylic based immediate window NS periodontal therapy C/- Metal base window

....

-

-----

.