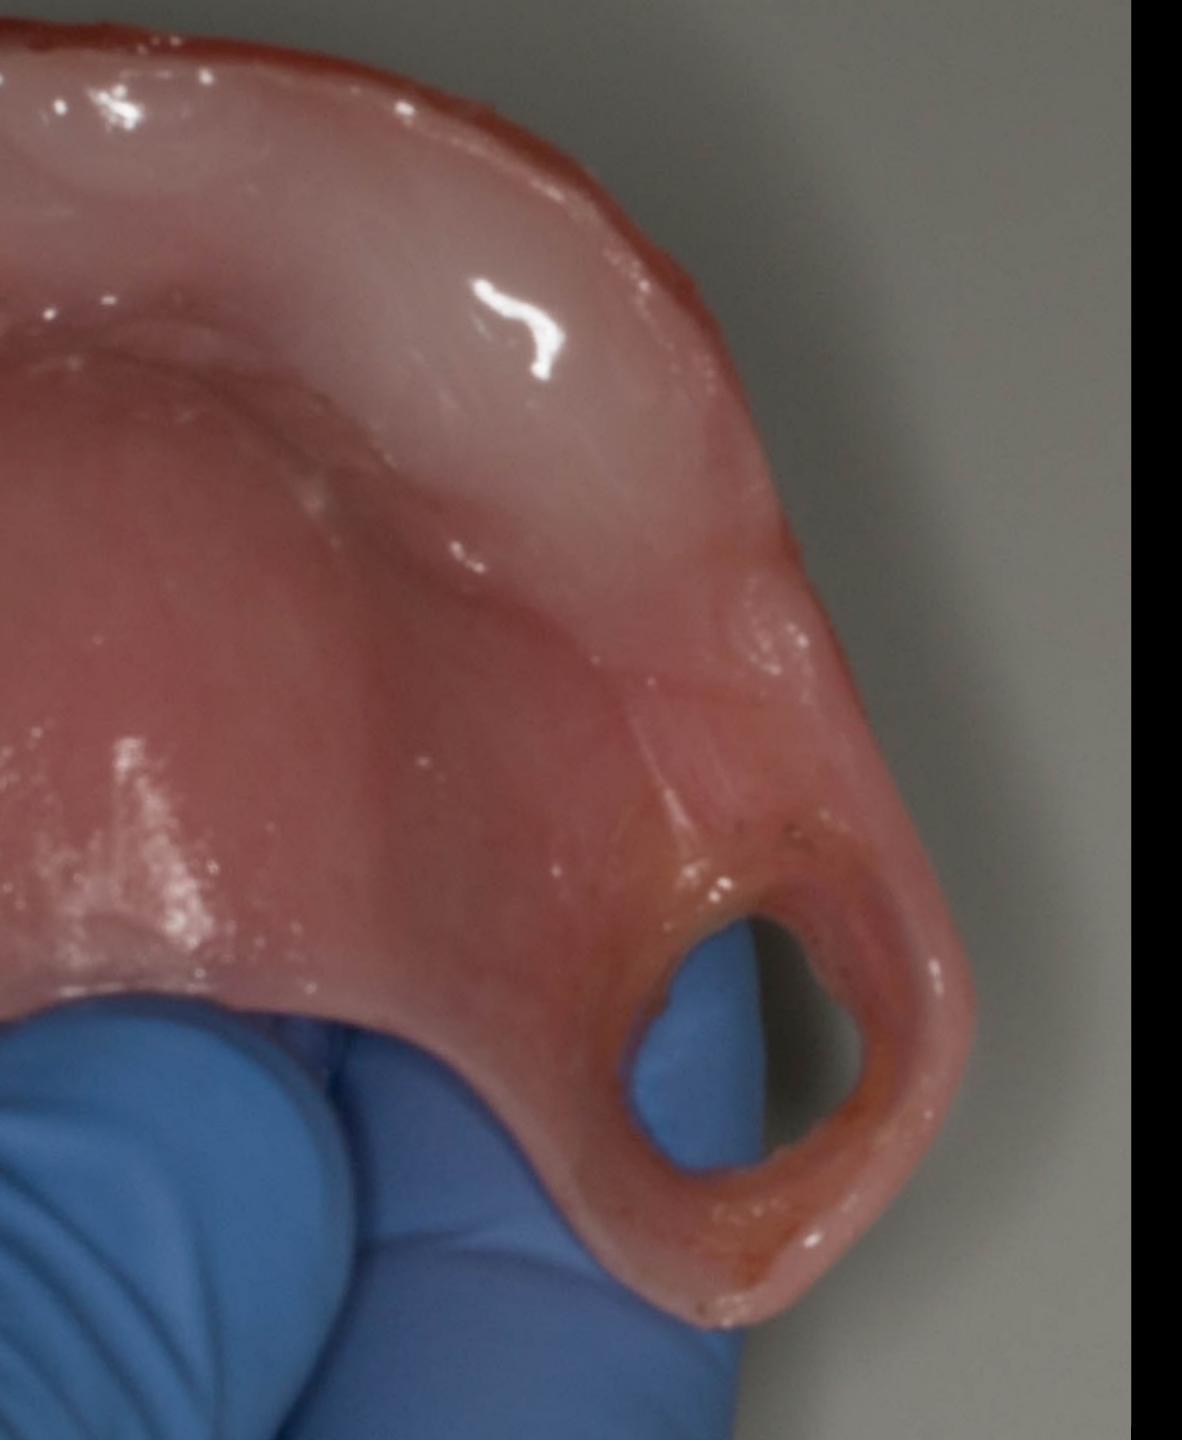

# Partial dentures

## C/- Acrylic based immediate window NS periodontal therapy C/- Metal base window

....

-

-----

.