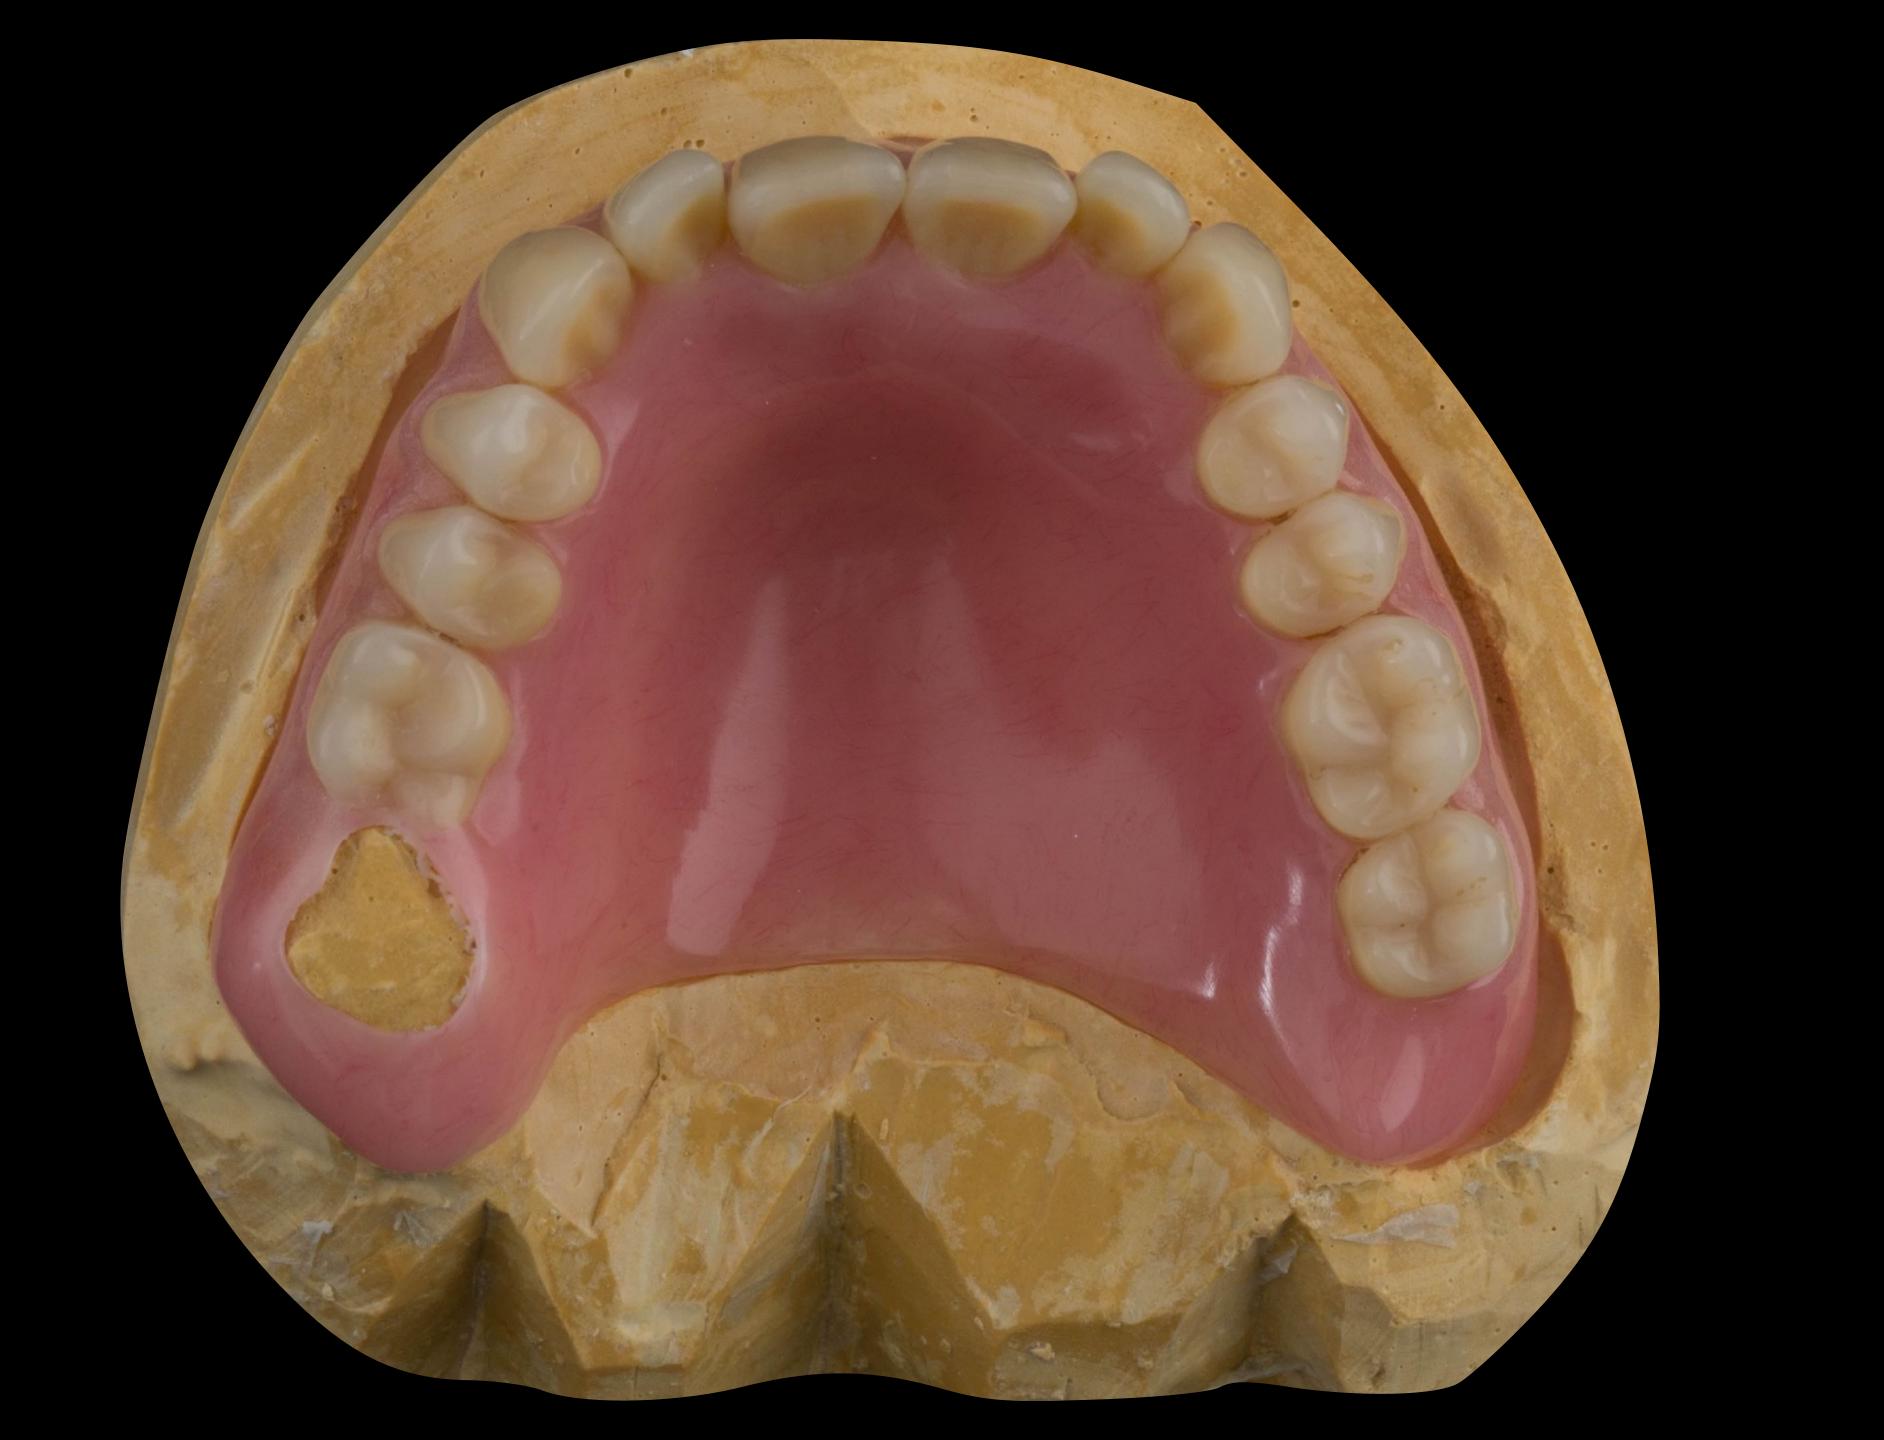

# Partial dentures

## C/- Acrylic based immediate window NS periodontal therapy C/- Metal base window

....

-

-----

.