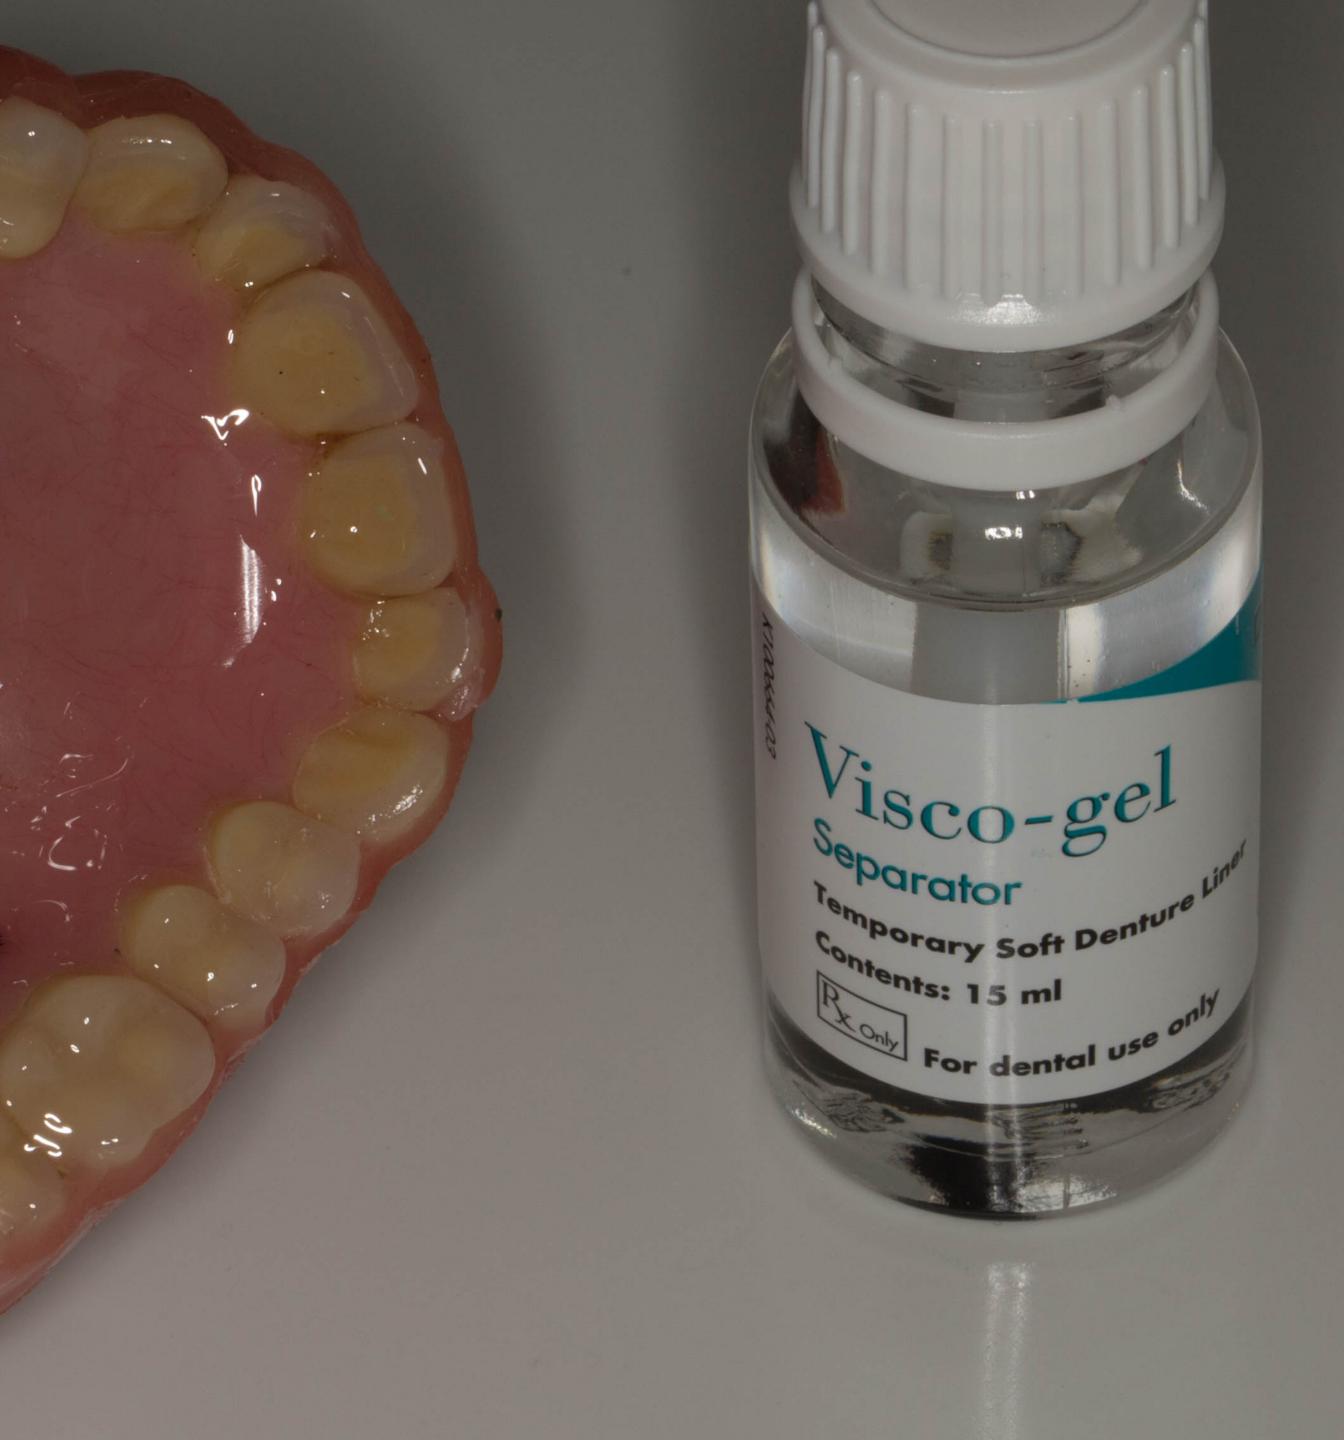

## Visit 3

lsco-gel

ntents: 90 ml

----

and the second

DEN

For dental use only Visco-ge Powder Temporary Soft Denture Liner

Manufactured by DENTSPLY Caulk 38 West Clarke Avenue Milford, DE 19963 USA www.dentsply.com