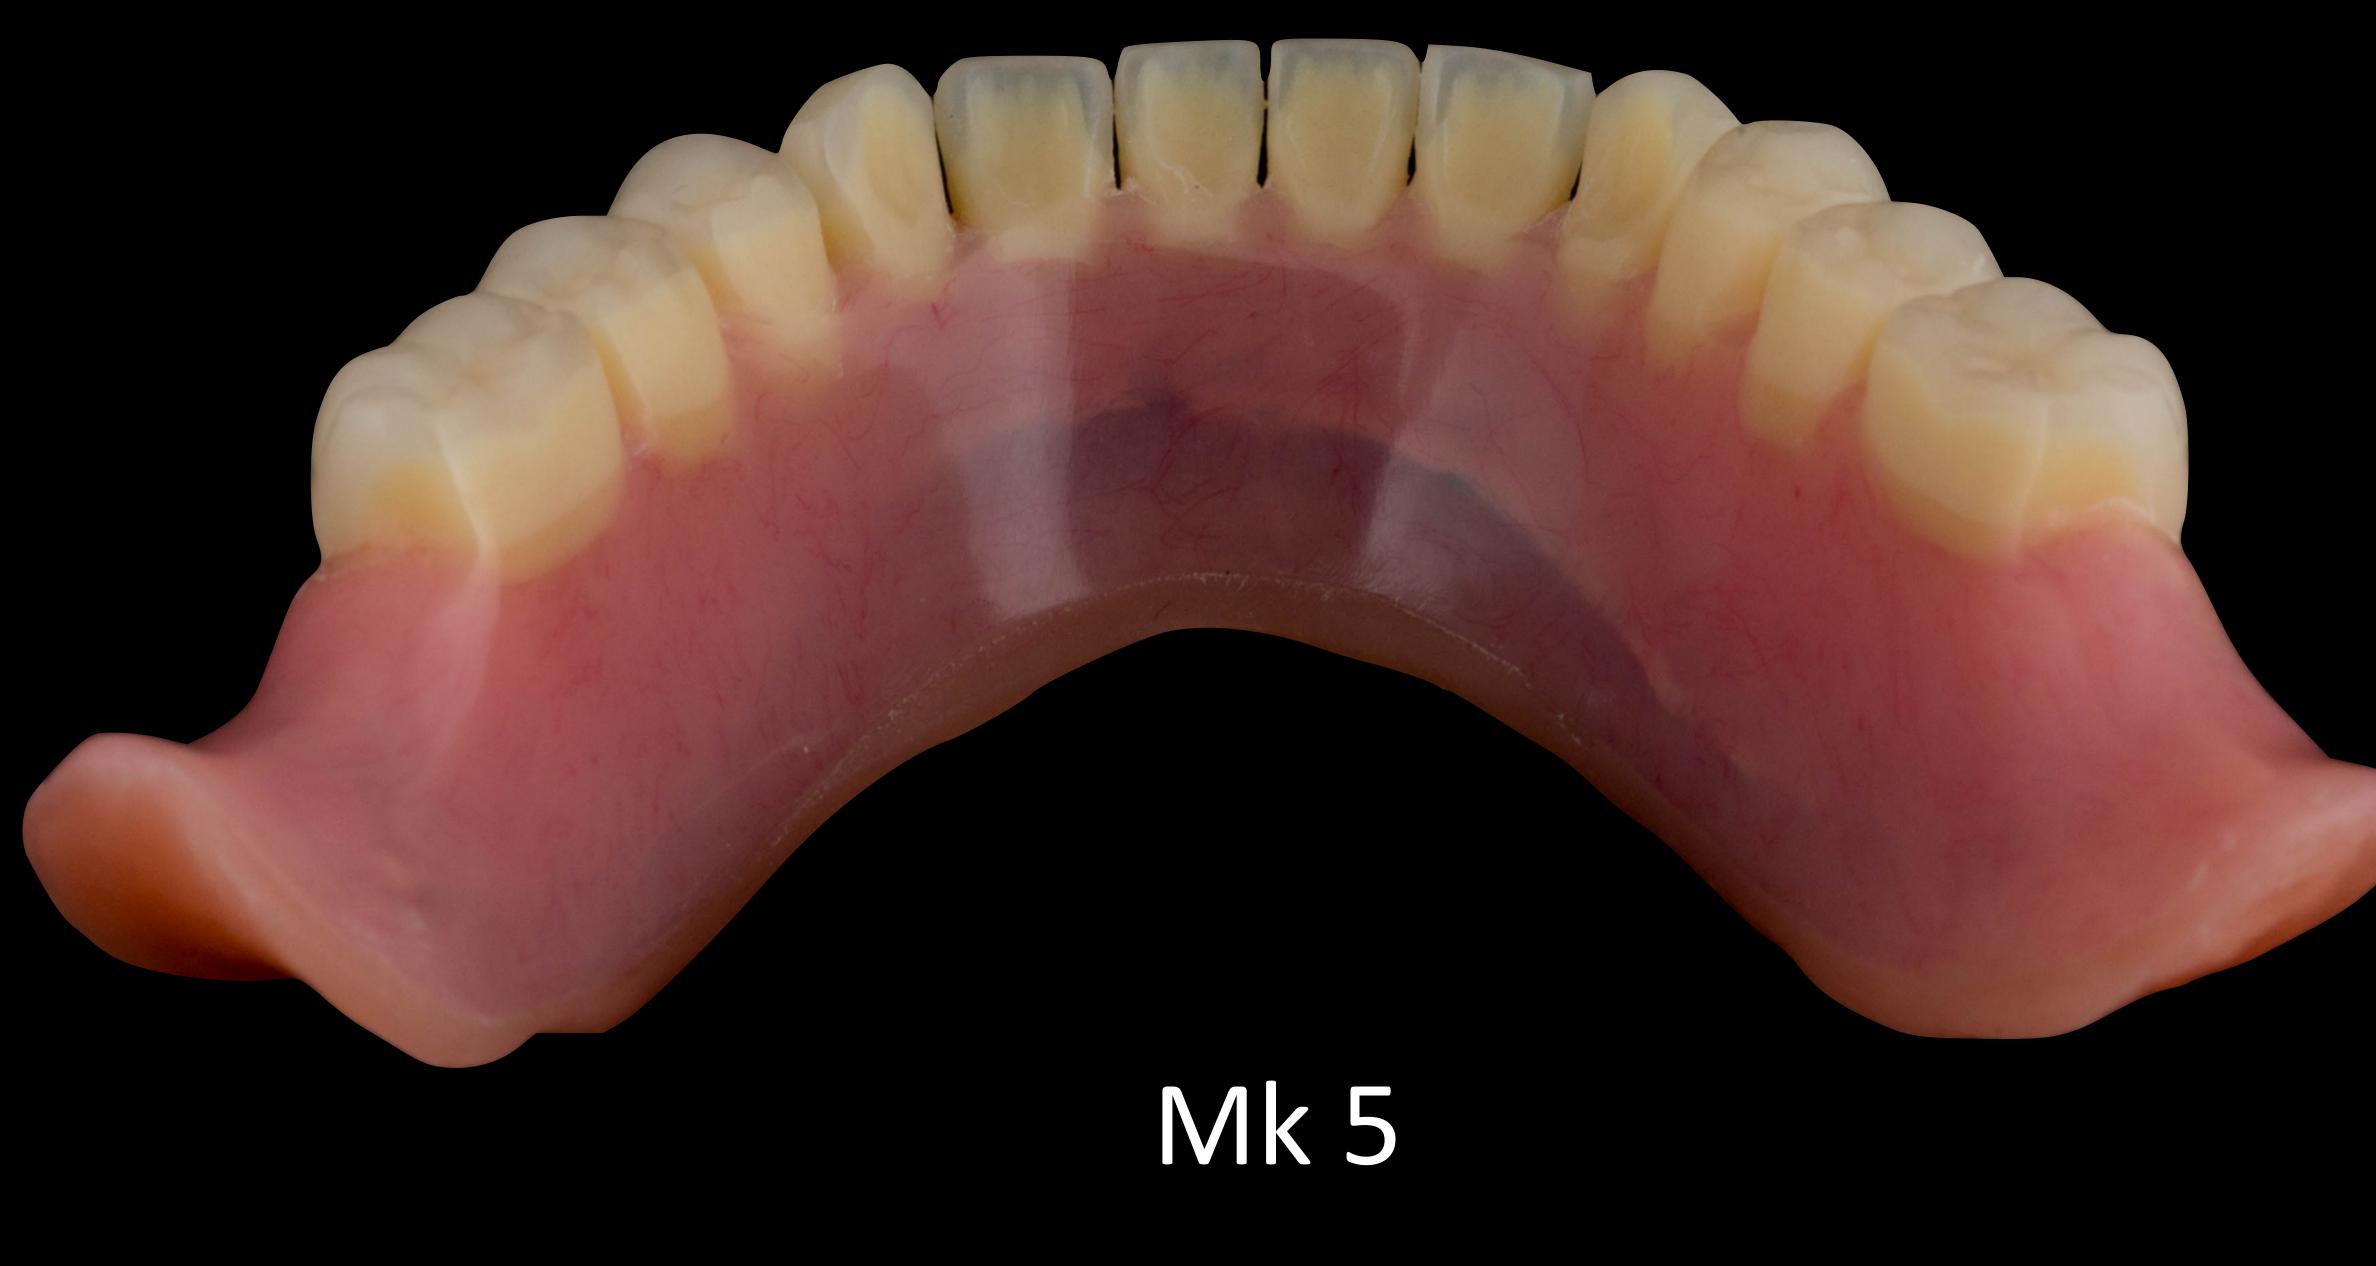

# Mk 5

Lower reinforced metal

Poi Finlay, Rowan, Claire, Karon

Just to Say a massive Thankya For everything ya have done for me, for all the hard work, professionalism and exportise, understanding and Patience, you gave me my life book 9 m so vory grateful now 9 can socialise. Oat oughing and I can smile again with J Graat confidence 91m So very happy. Hankyp me Finlay Sutton you are the very best