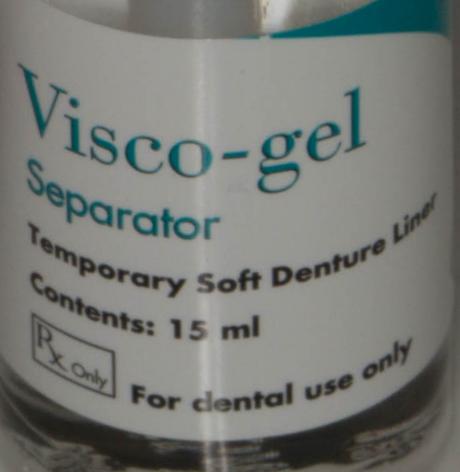

## Visit 3

lsco-gel

ntents: 90 ml

----

and the second

DEN

For dental use only Visco-ge Powder Temporary Soft Denture Liner

Manufactured by DENTSPLY Caulk 38 West Clarke Avenue Milford, DE 19963 USA www.dentsply.com