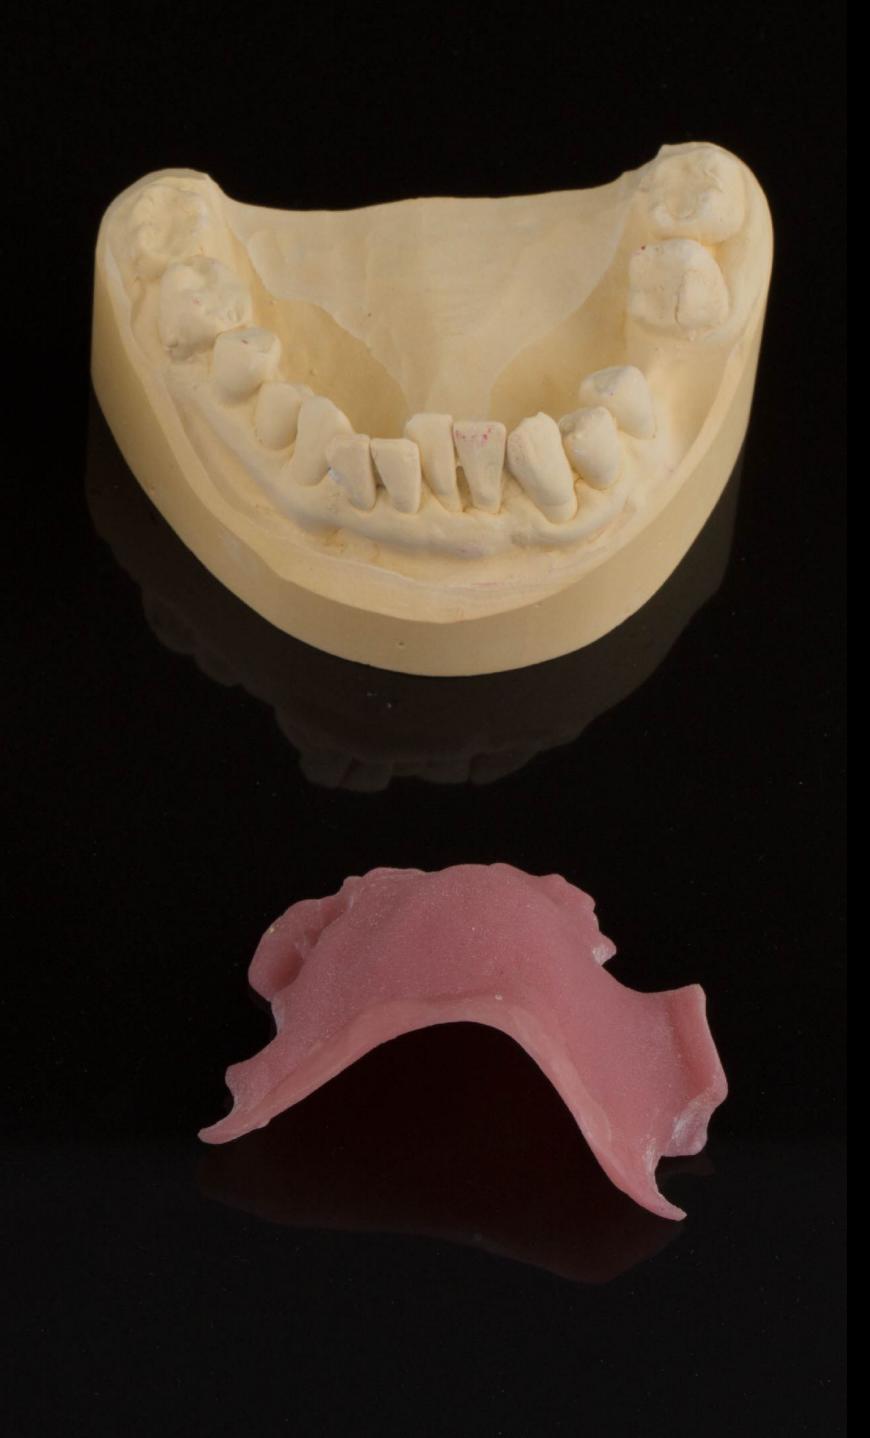

# Partial dentures

## C/- Acrylic based immediate window NS periodontal therapy C/- Metal base window

....

-

-----

.