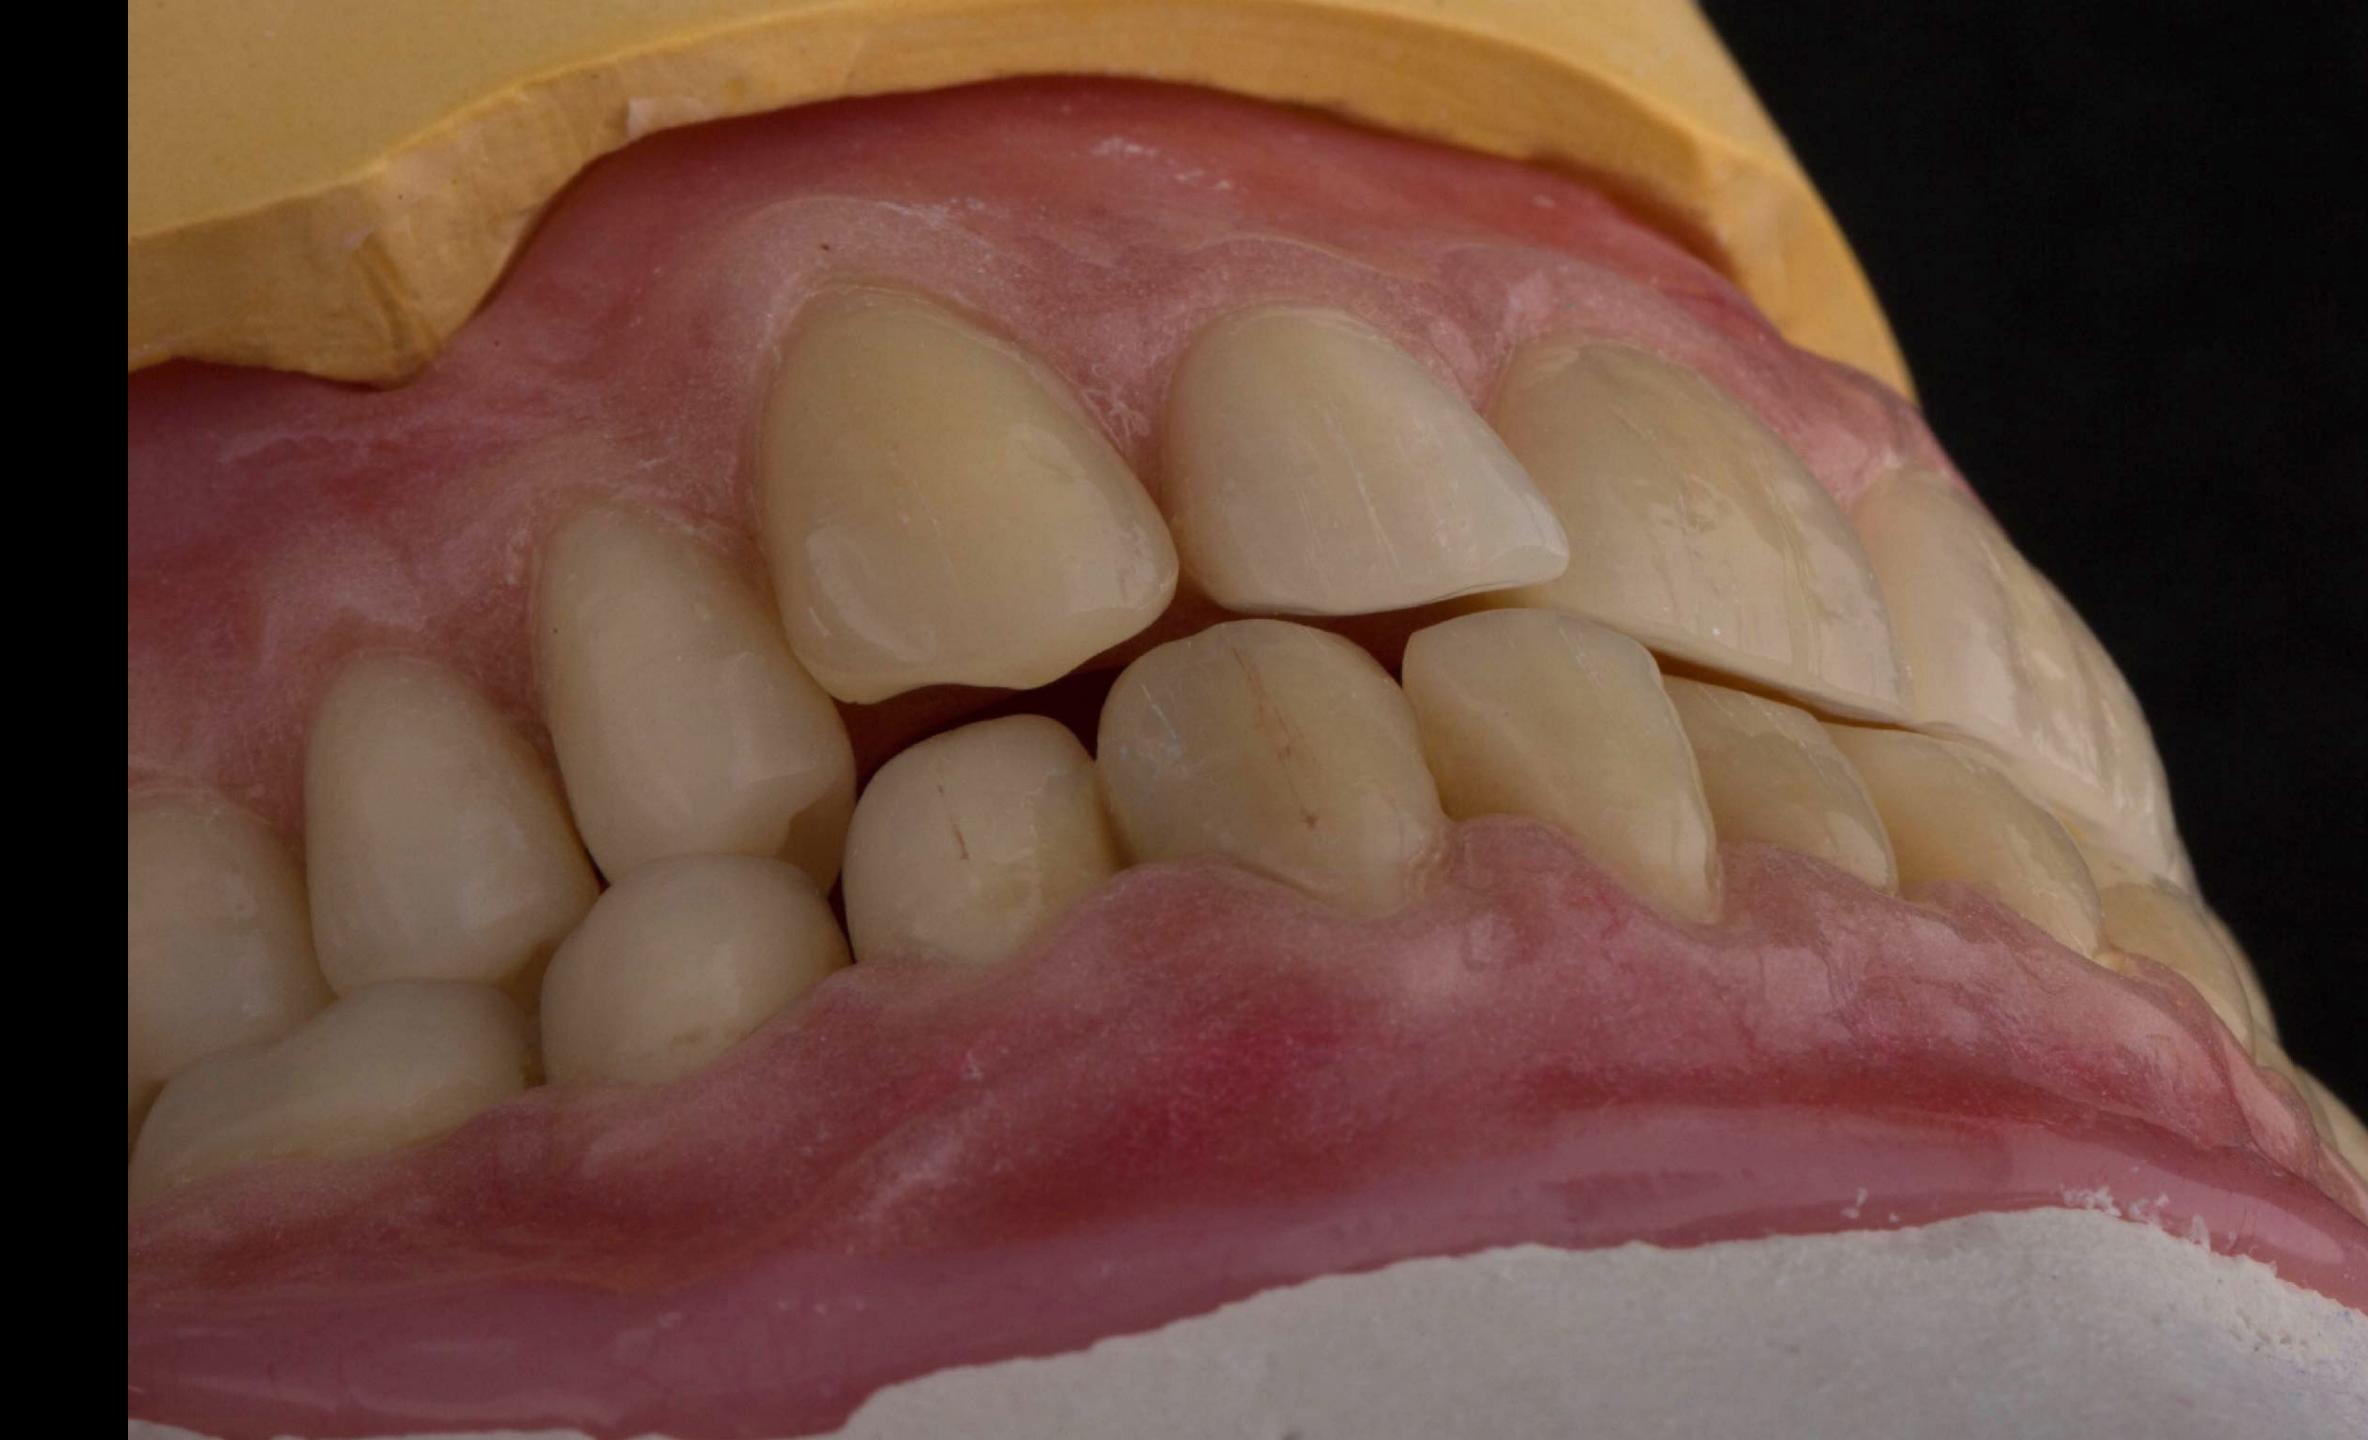

# Partial dentures

## C/- Acrylic based immediate window NS periodontal therapy C/- Metal base window

....

-

-----

.