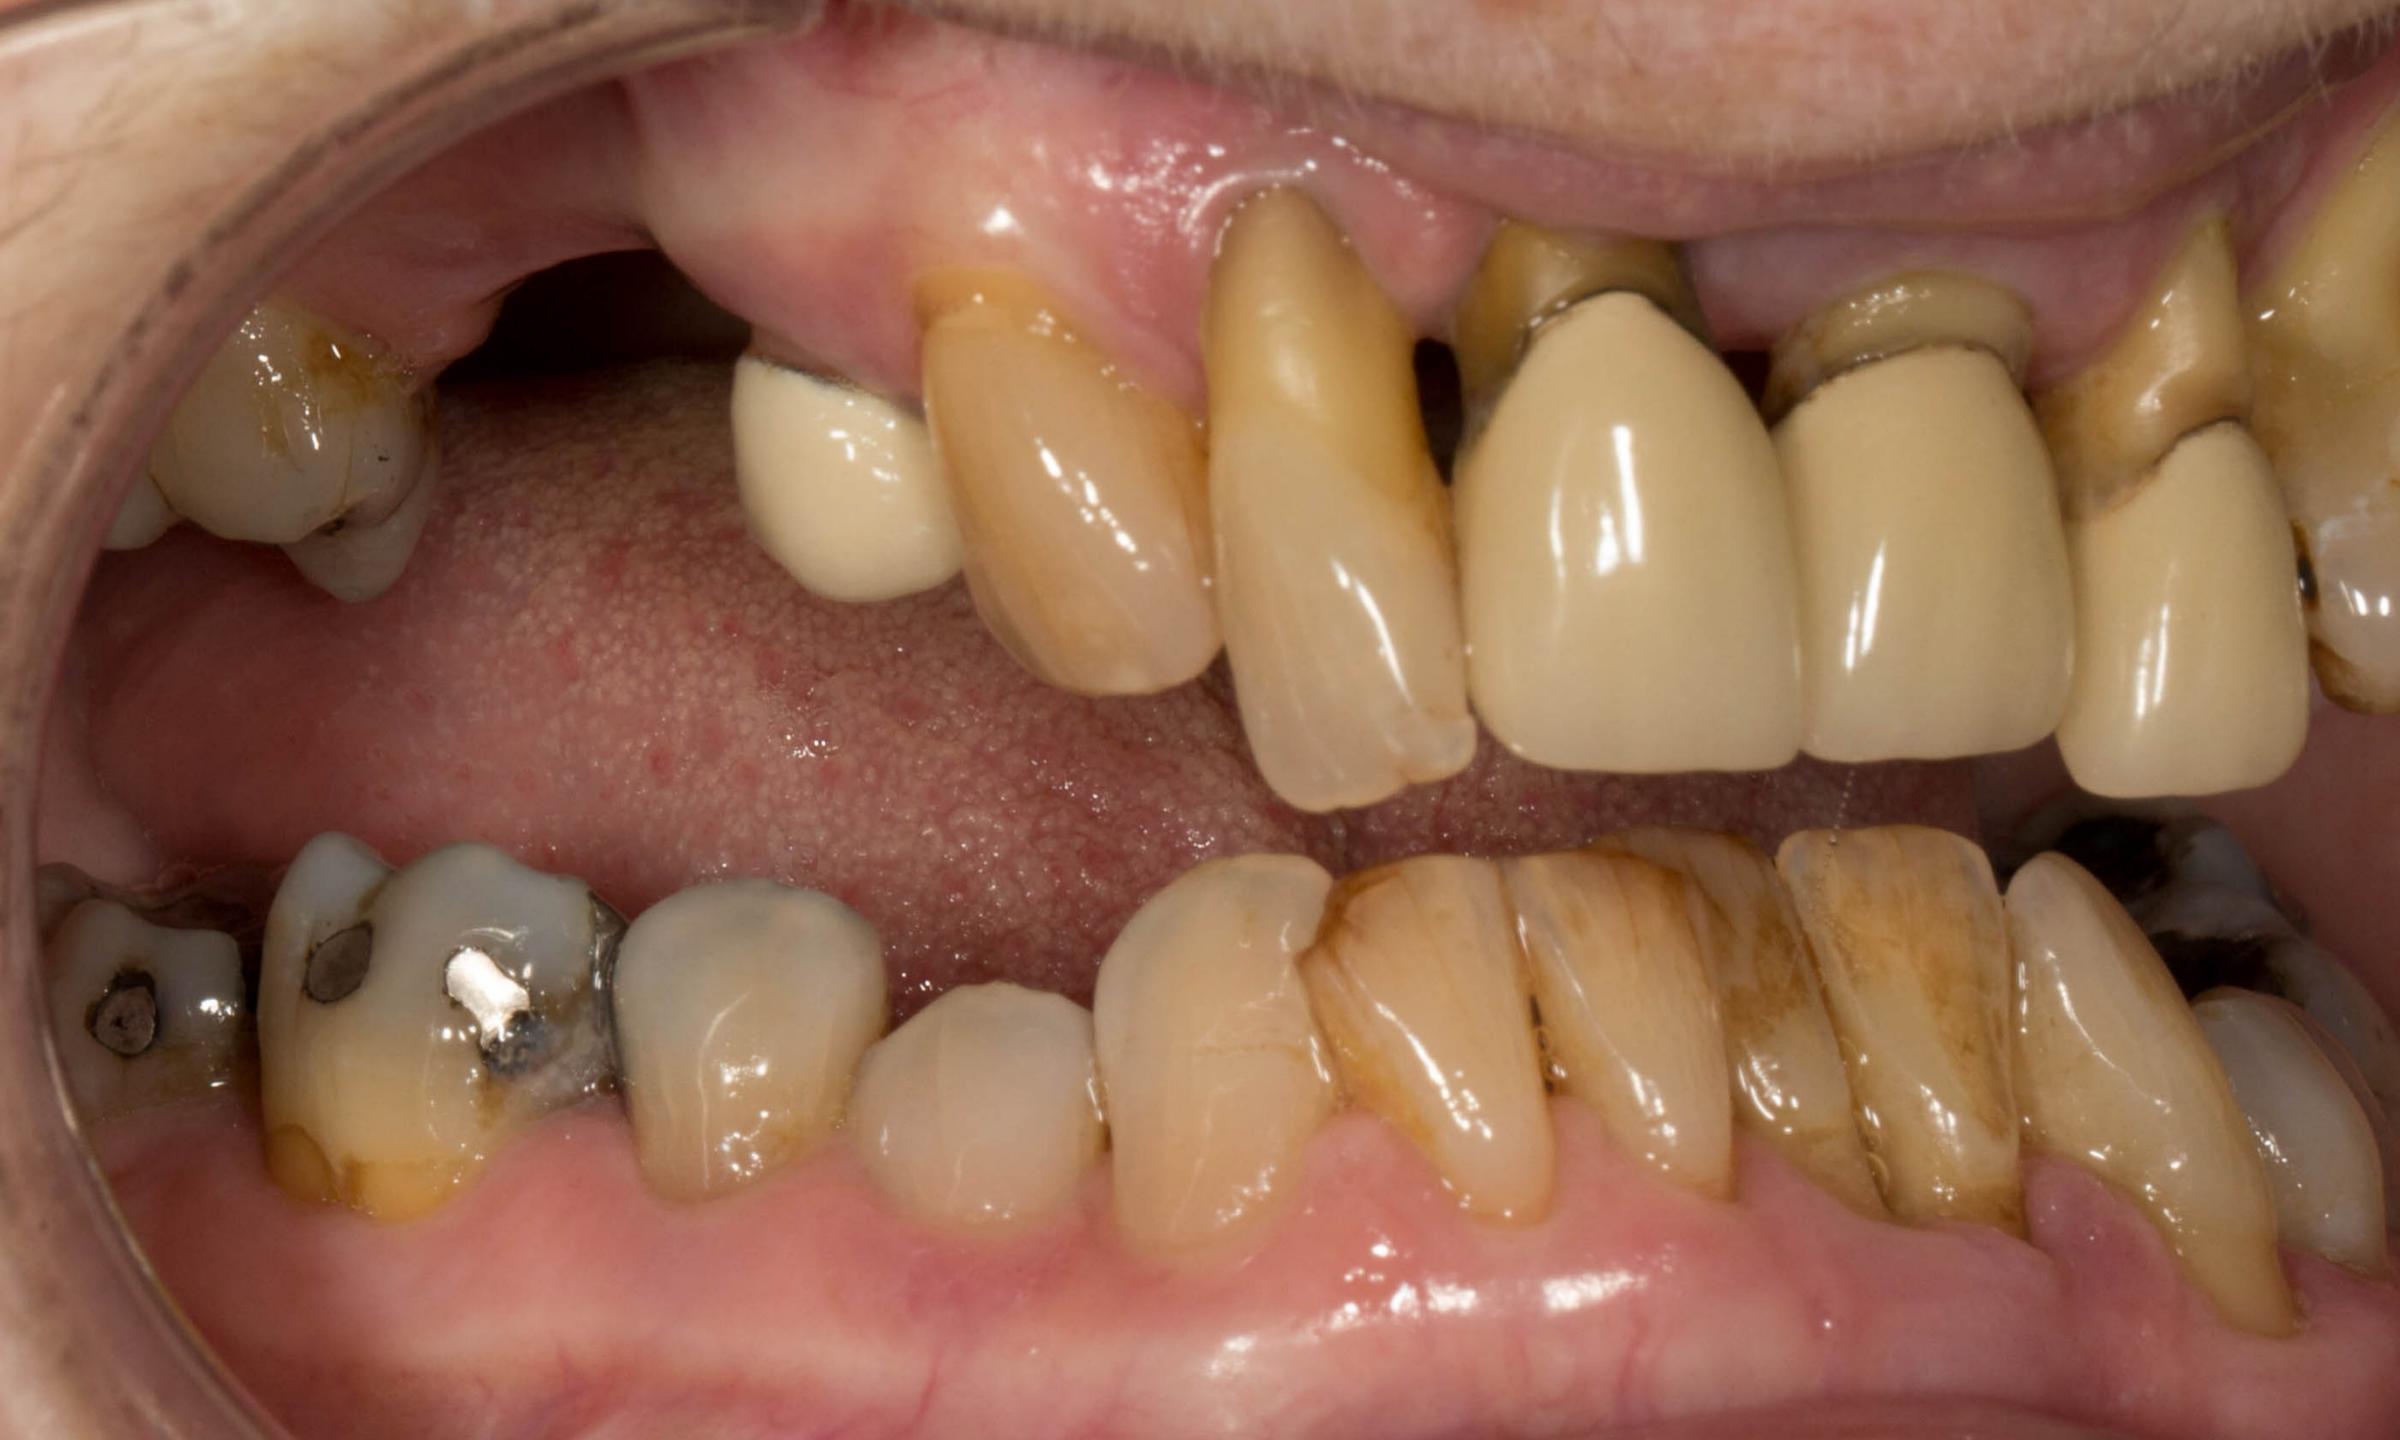

# Partial dentures

## C/- Acrylic based immediate window NS periodontal therapy C/- Metal base window

....

-

-----

.