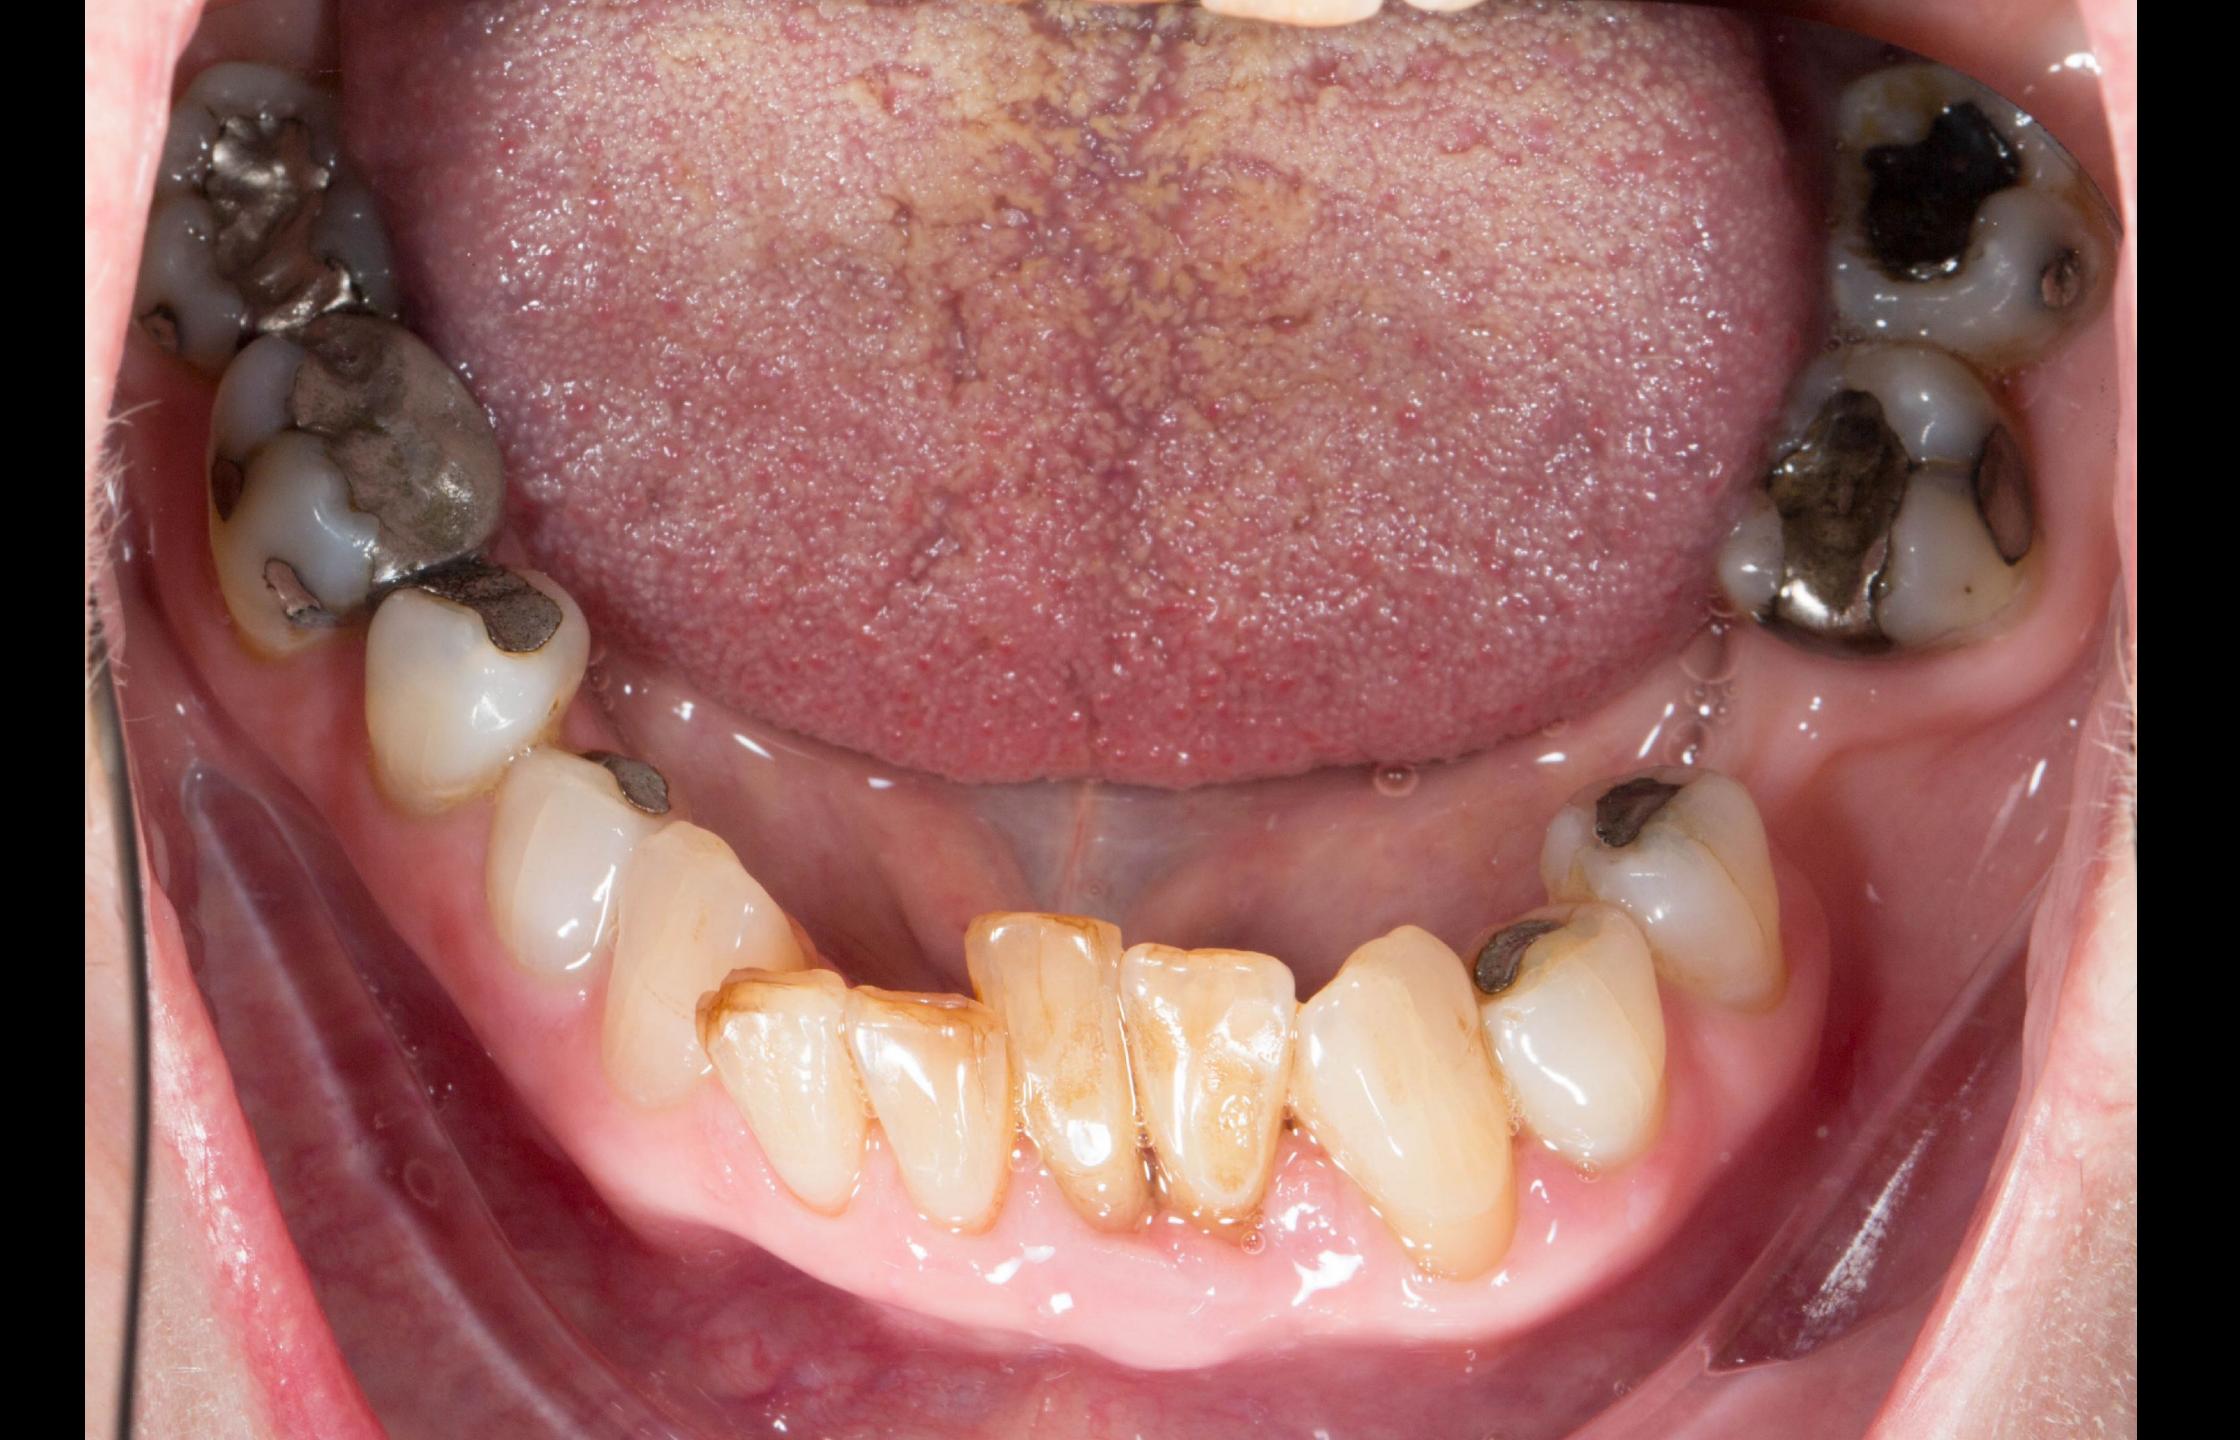

# Partial dentures

## C/- Acrylic based immediate window NS periodontal therapy C/- Metal base window

....

-

-----

.