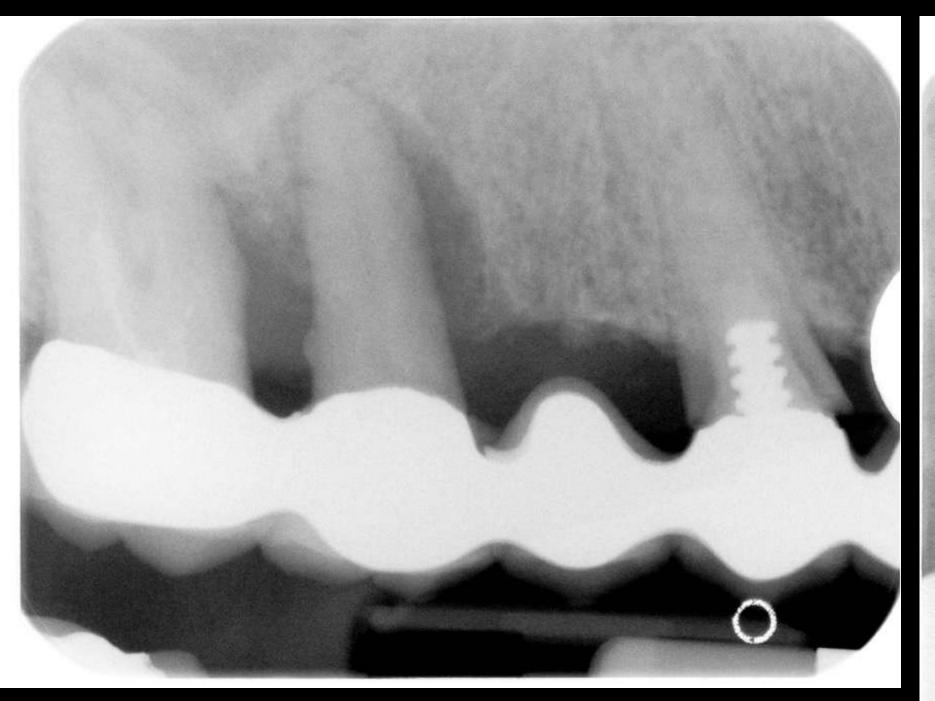

## The window may accelerate the demise of the tooth

If support tooth fails - addition to convert to complete denture

John

Dr Sutton + Claire

Thank you for your brilliant work with my teeth. You have made me very happy and I would definettery recommend you to others. I can defined smile with confidence and its all you. Thank you both very much again. I will be back I was very Tucky tohave been in this position. I am glad I came to you as you are brilliant! I will never forget