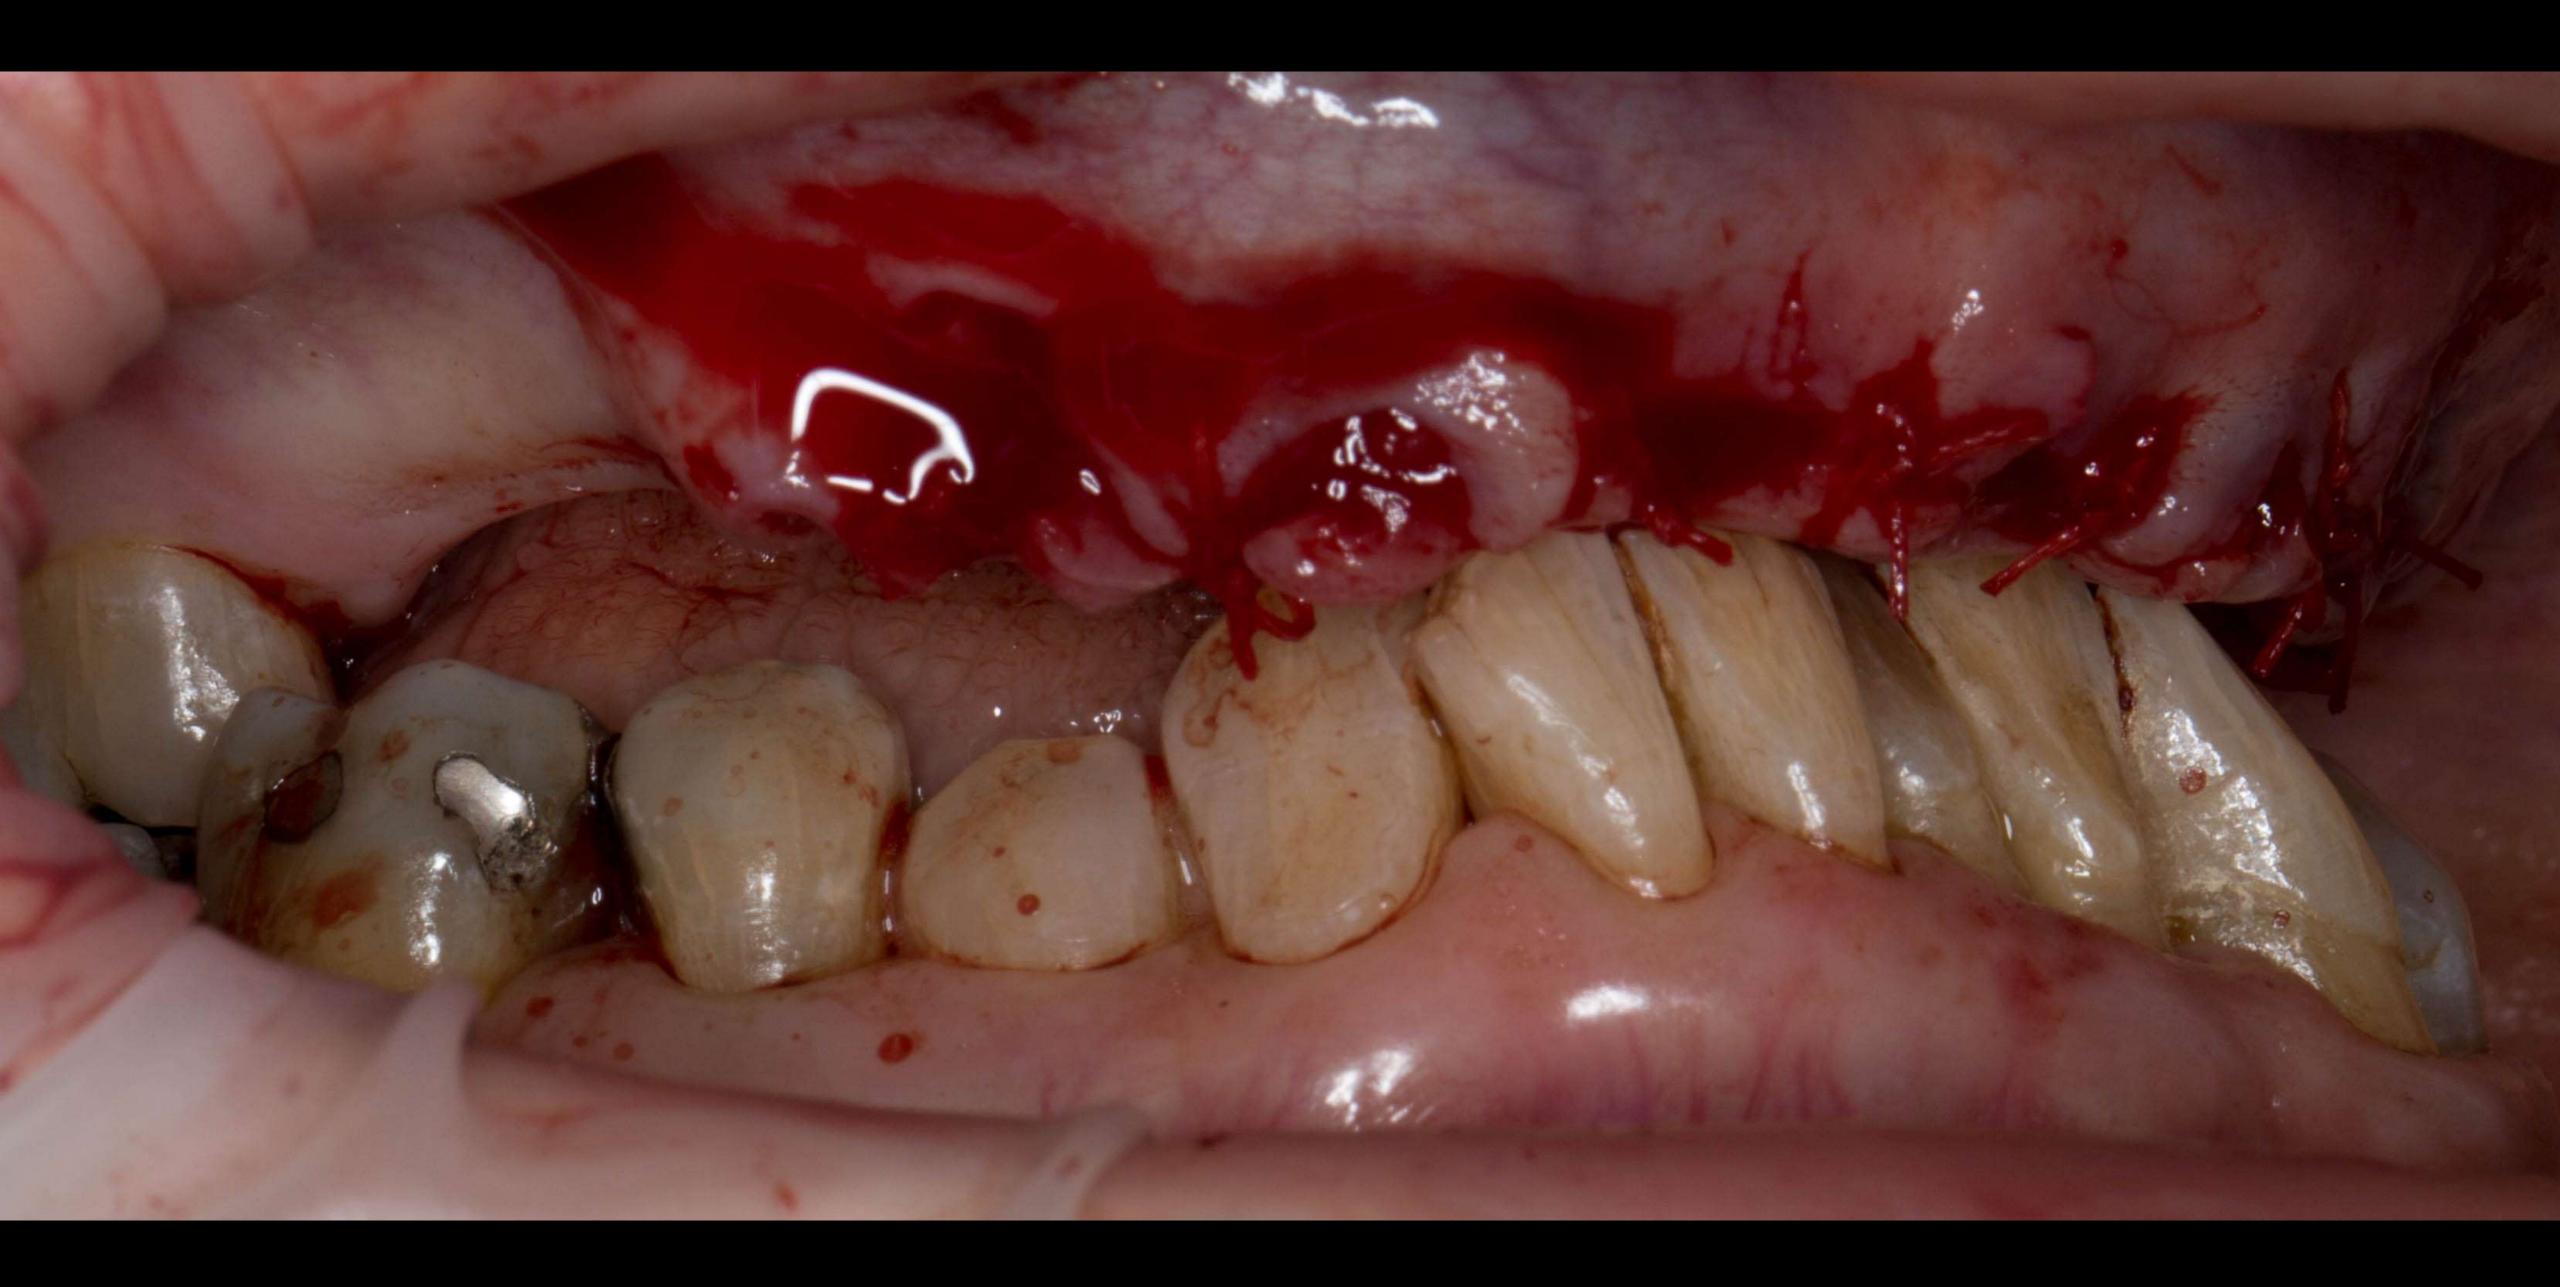

## Make immediate denture

Remove teeth fit immediate - Viscogel

2 Months - chair side reline - Ufigel hard

4 Months - Lab reline

9 - 12 Months after extractions definitive denture

Temporary Soft
Denture Liner