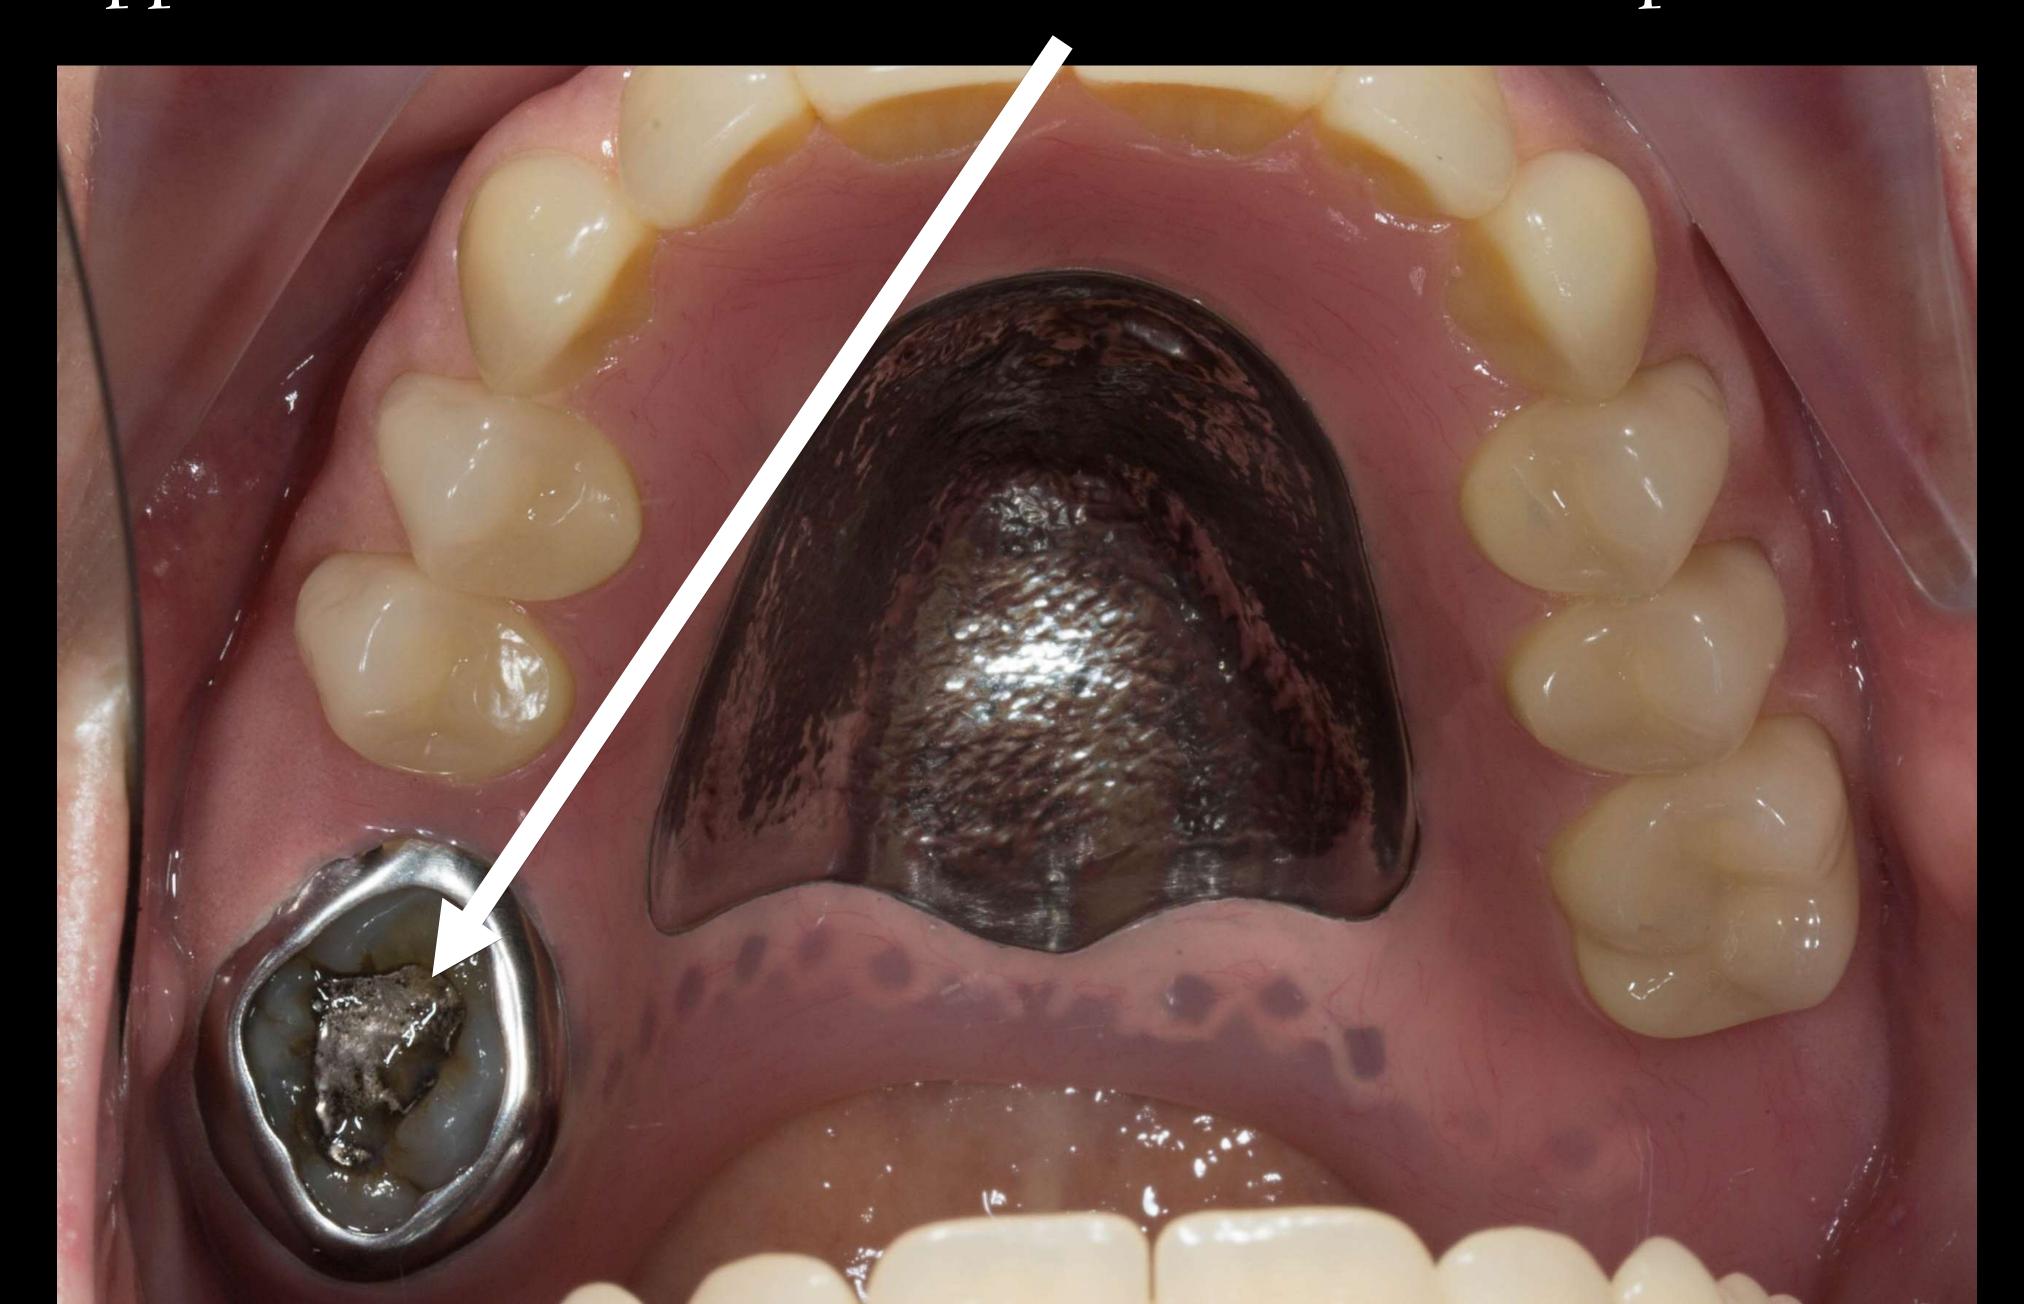

## The window may accelerate the demise of the tooth

If support tooth fails - addition to convert to complete denture

John

Dr Sutton + Claire

Thank you for your brilliant work with my teeth. You have made me very happy and I would definettery recommend you to others. I can defined smile with confidence and its all you. Thank you both very much again. I will be back I was very Tucky tohave been in this position. I am glad I came to you as you are brilliant! I will never forget