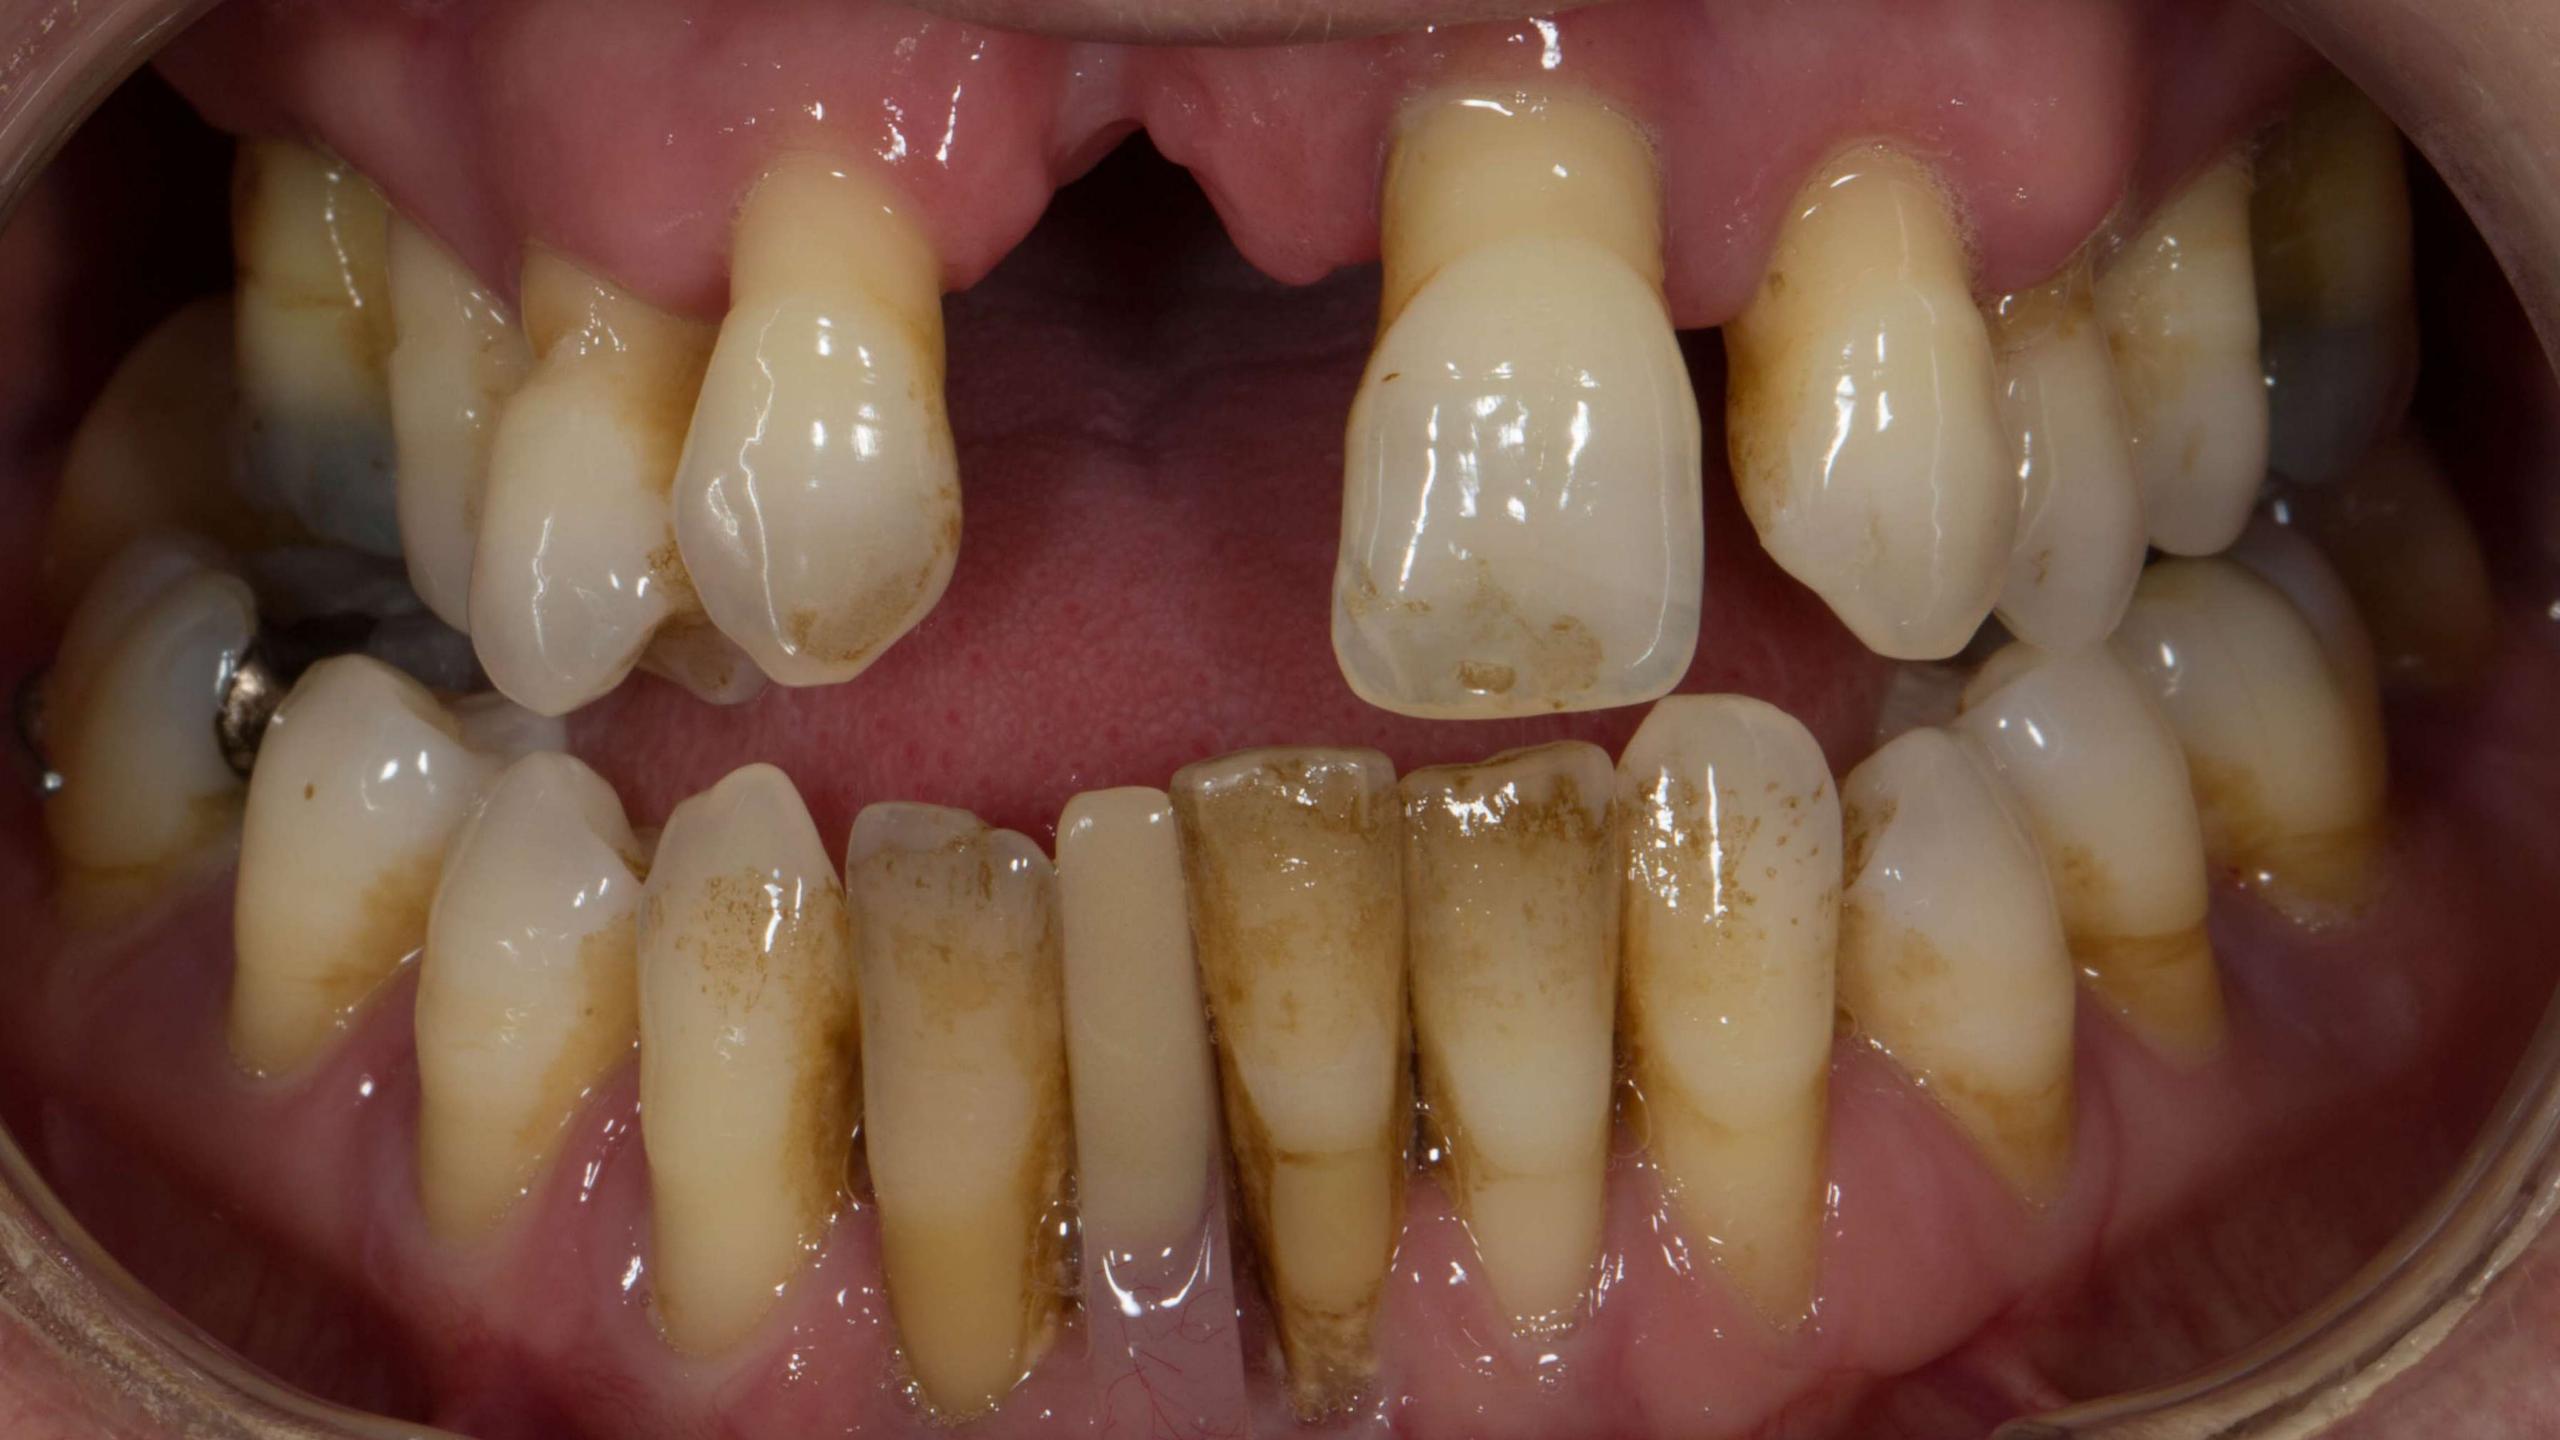

## The window may accelerate the demise of the tooth

If support tooth fails - addition to convert to complete denture

John

Dr Sutton + Claire

Thank you for your brilliant work with my teeth. You have made me very happy and I would definettery recommend you to others. I can defined smile with confidence and its all you. Thank you both very much again. I will be back I was very Tucky tohave been in this position. I am glad I came to you as you are brilliant! I will never forget