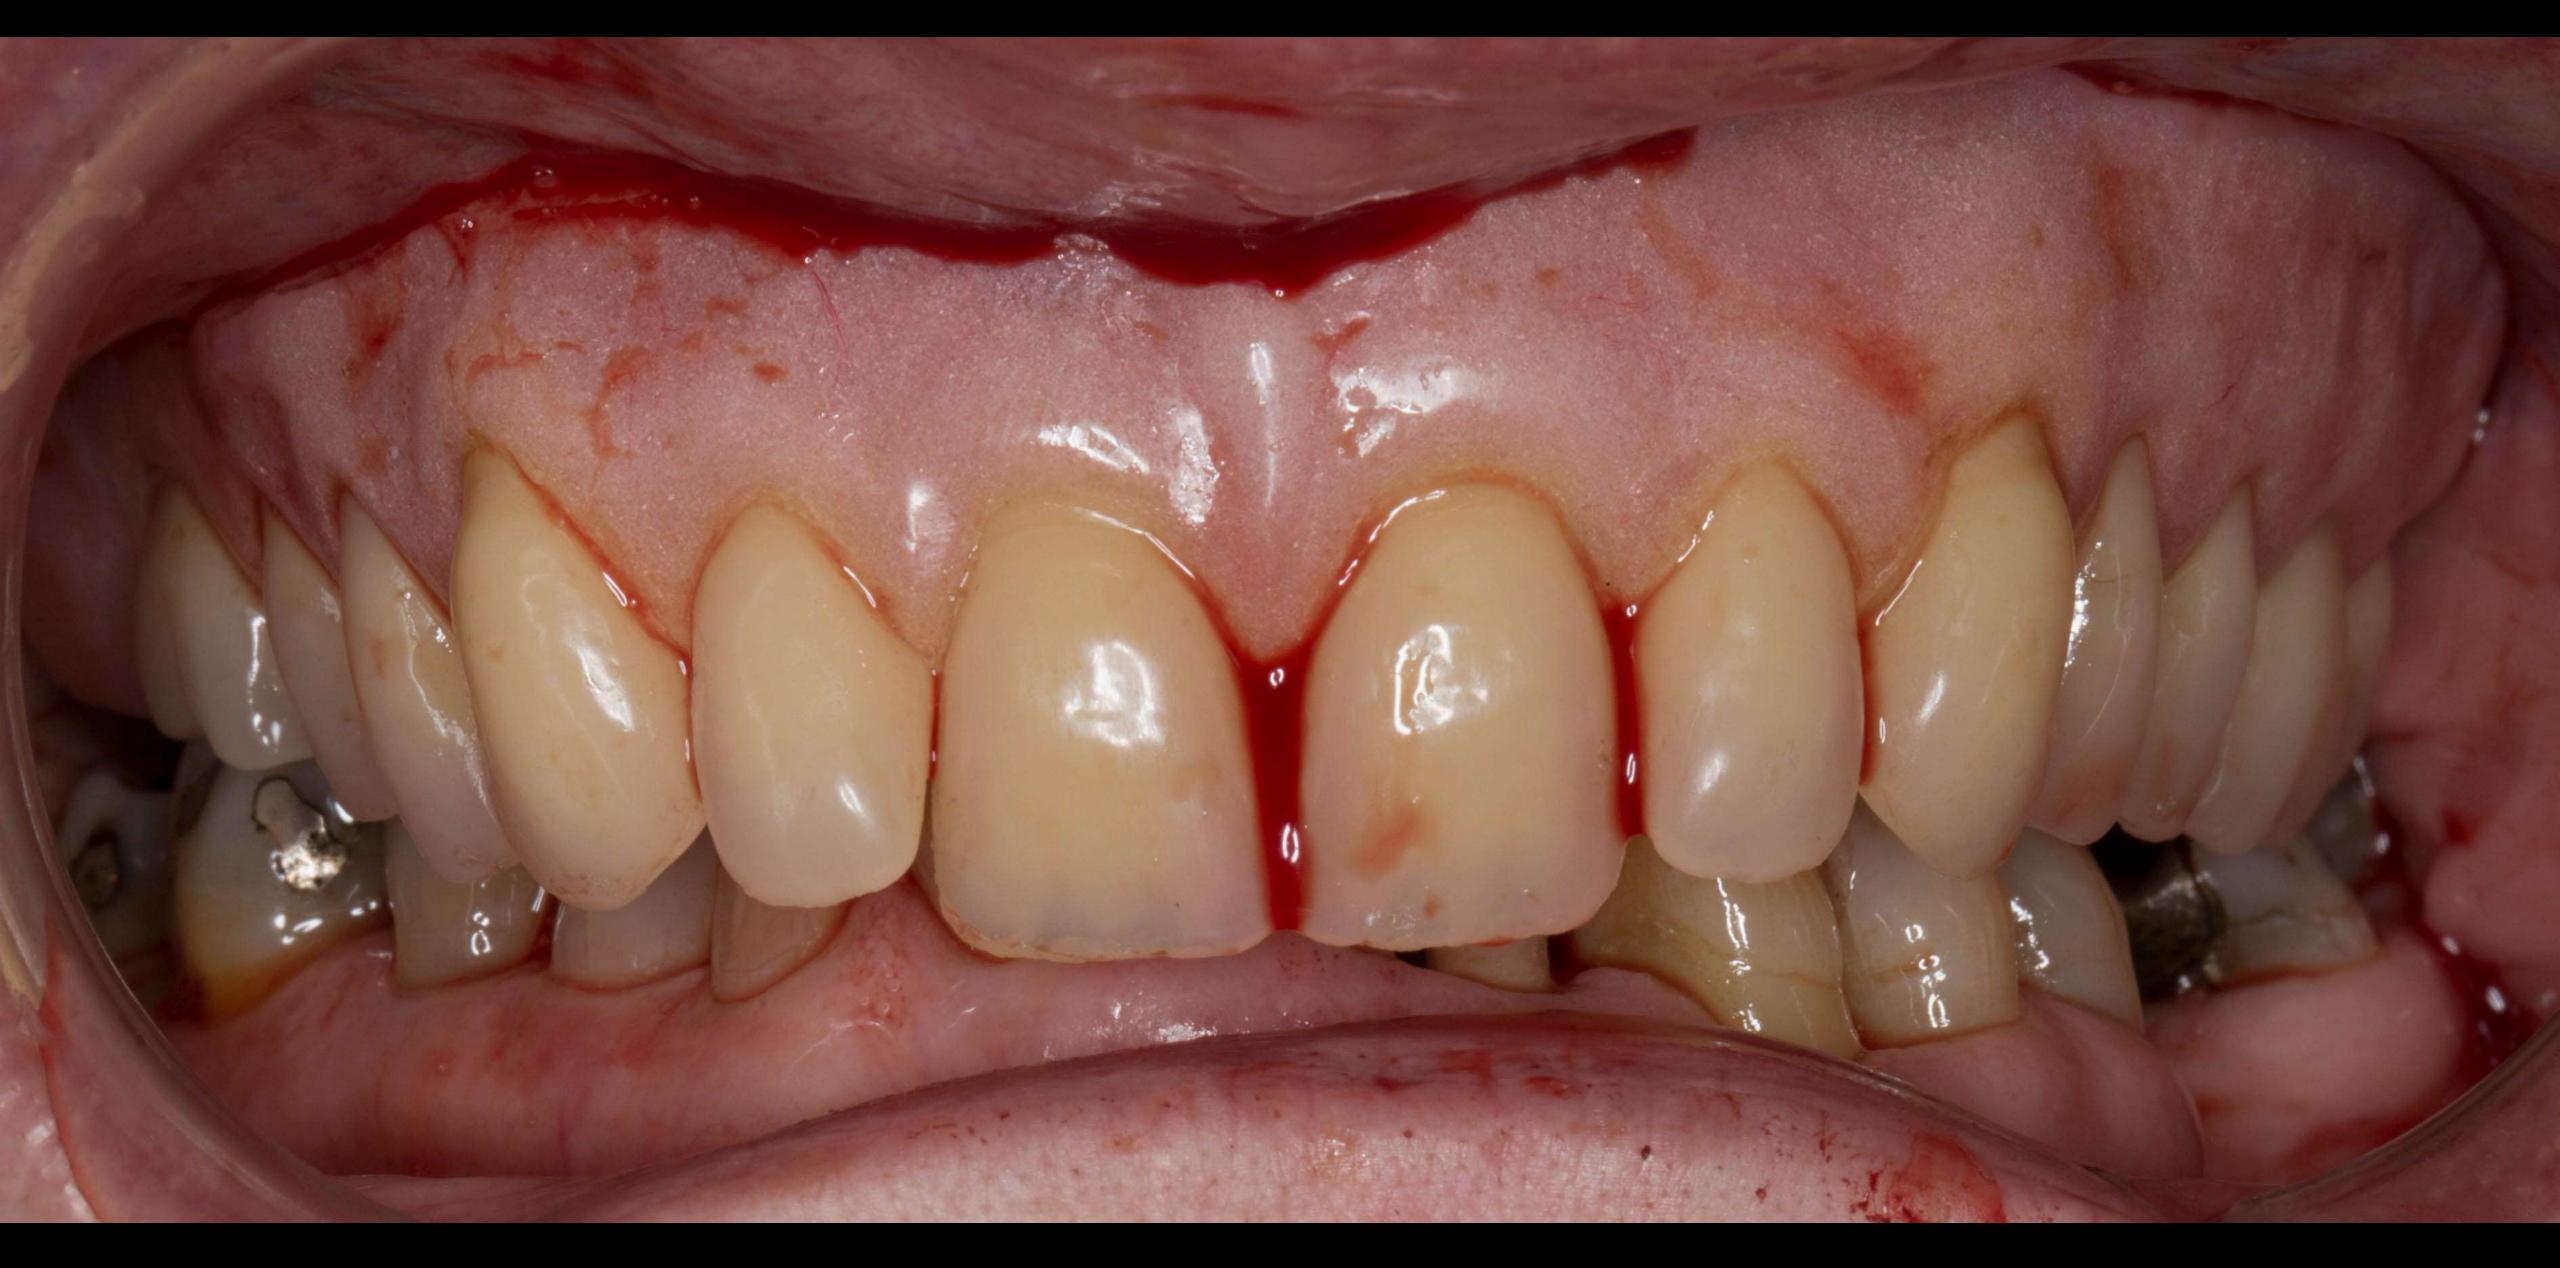

## The window may accelerate the demise of the tooth

If support tooth fails - addition to convert to complete denture

John

Dr Sutton + Claire

Thank you for your brilliant work with my teeth. You have made me very happy and I would definettery recommend you to others. I can defined smile with confidence and its all you. Thank you both very much again. I will be back I was very Tucky tohave been in this position. I am glad I came to you as you are brilliant! I will never forget