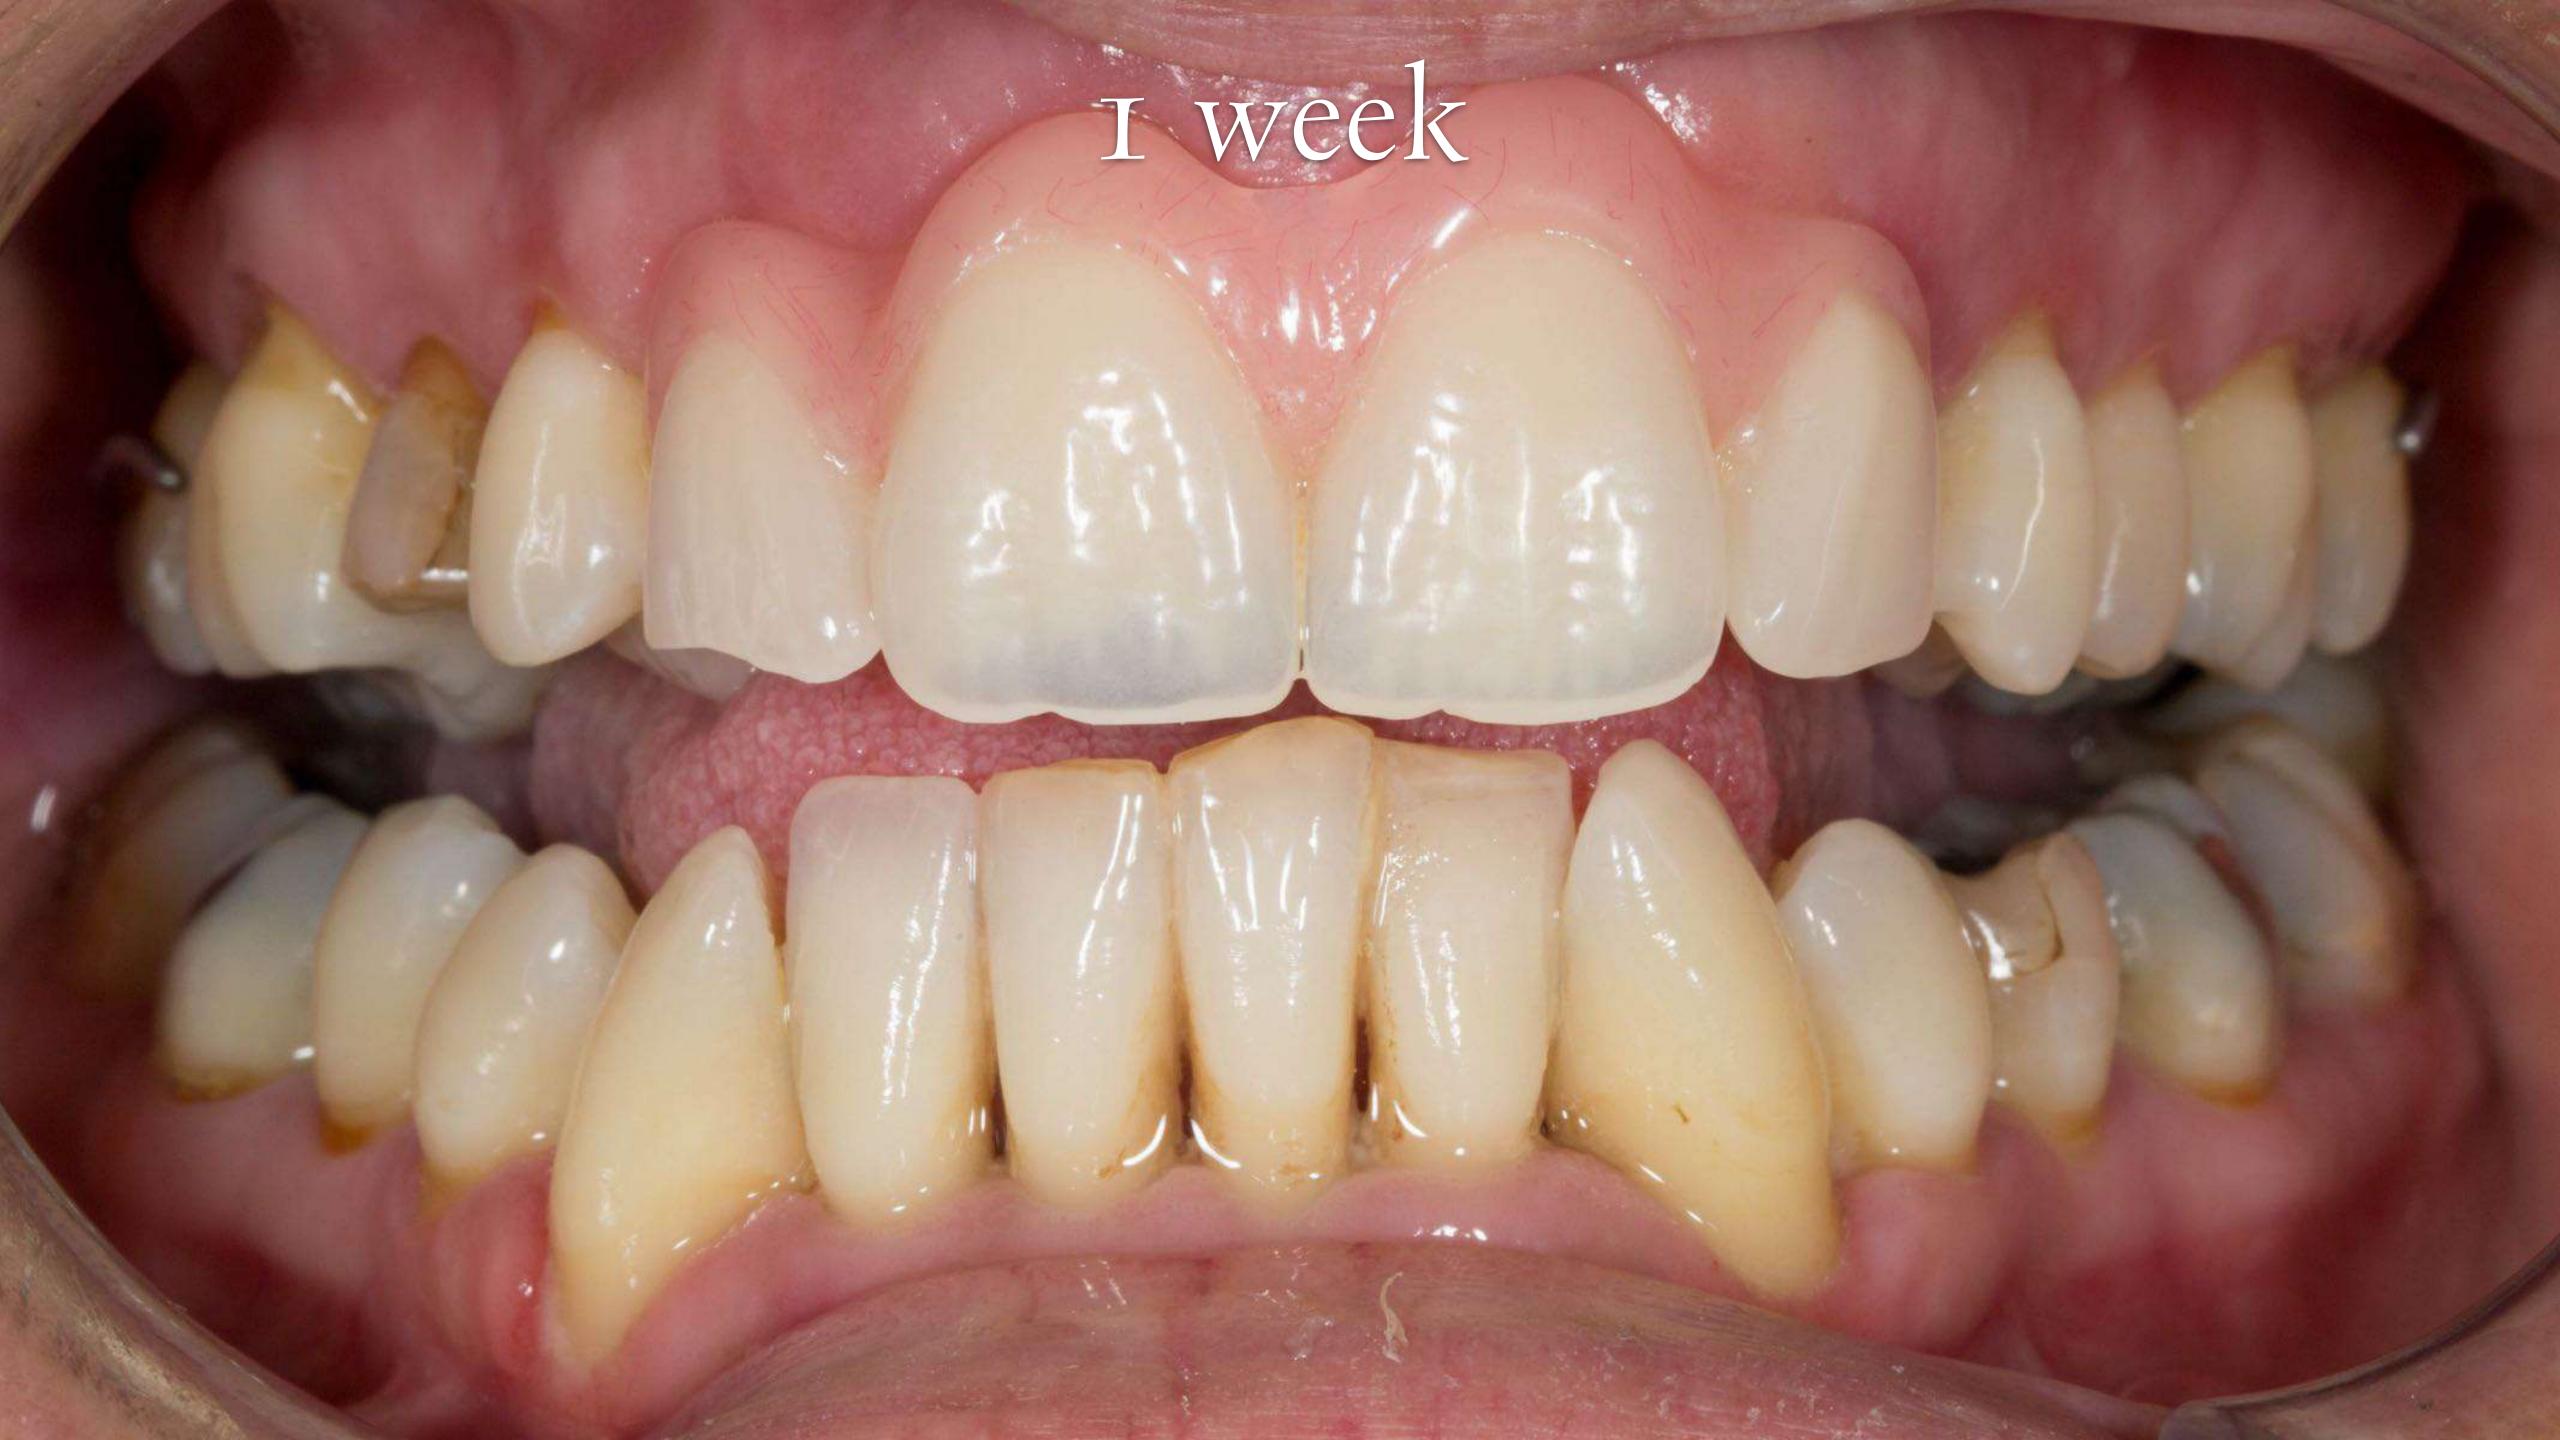

## Stabilisation phase C/P Immediates NS periodontal therapy

## Make immediate denture

Remove teeth fit immediate - Viscogel

2 Months - chair side reline - Ufigel hard

4 Months - Lab reline

9 - 12 Months after extractions definitive denture

Temporary Soft
Denture Liner