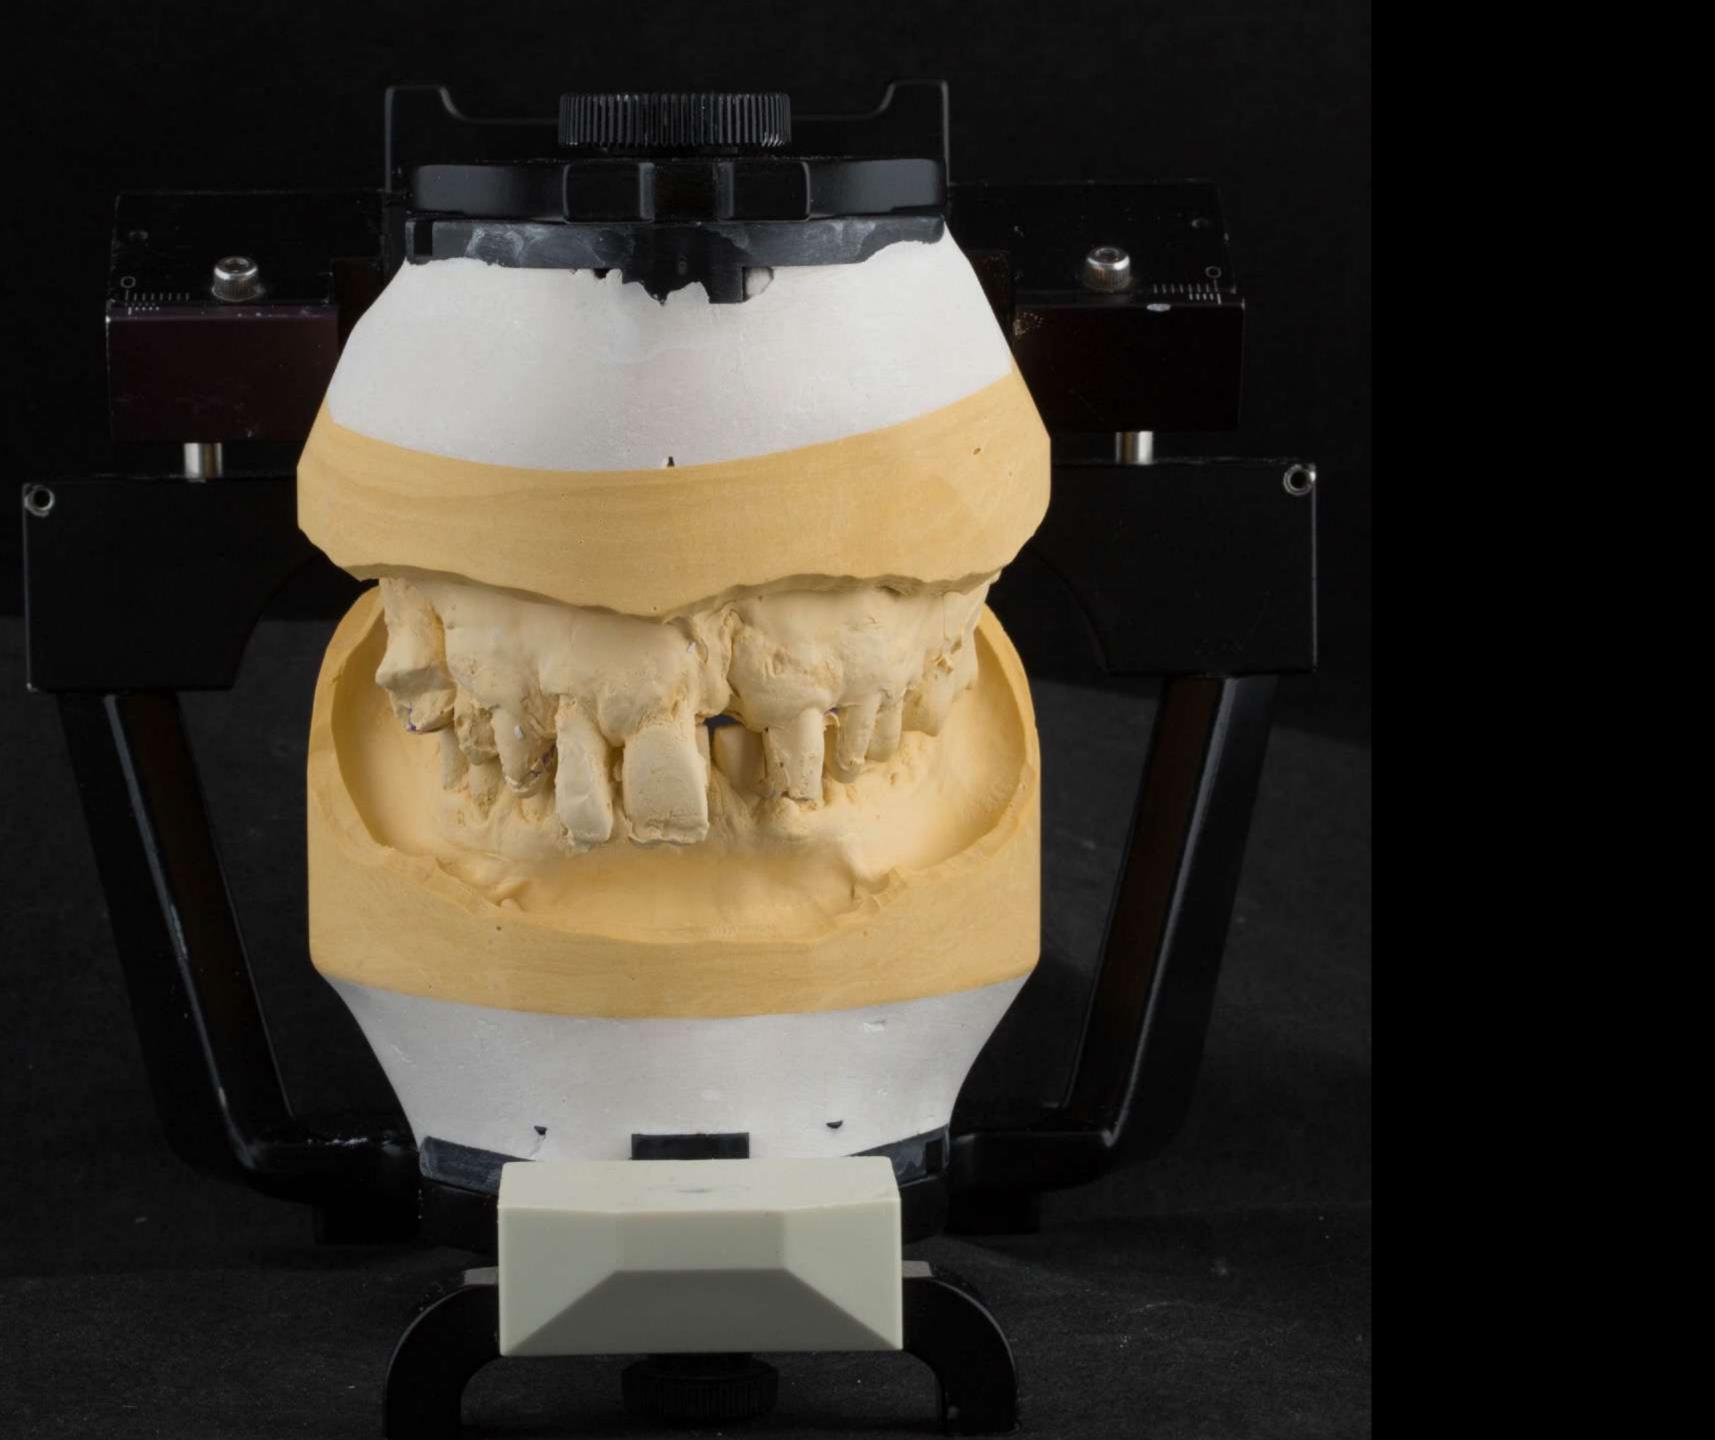

## Stabilisation phase C/P Immediates NS periodontal therapy

## The window may accelerate the demise of the tooth

If support tooth fails - addition to convert to complete denture

John

Dr Sutton + Claire

Thank you for your brilliant work with my teeth. You have made me very happy and I would definettery recommend you to others. I can defined smile with confidence and its all you. Thank you both very much again. I will be back I was very Tucky tohave been in this position. I am glad I came to you as you are brilliant! I will never forget