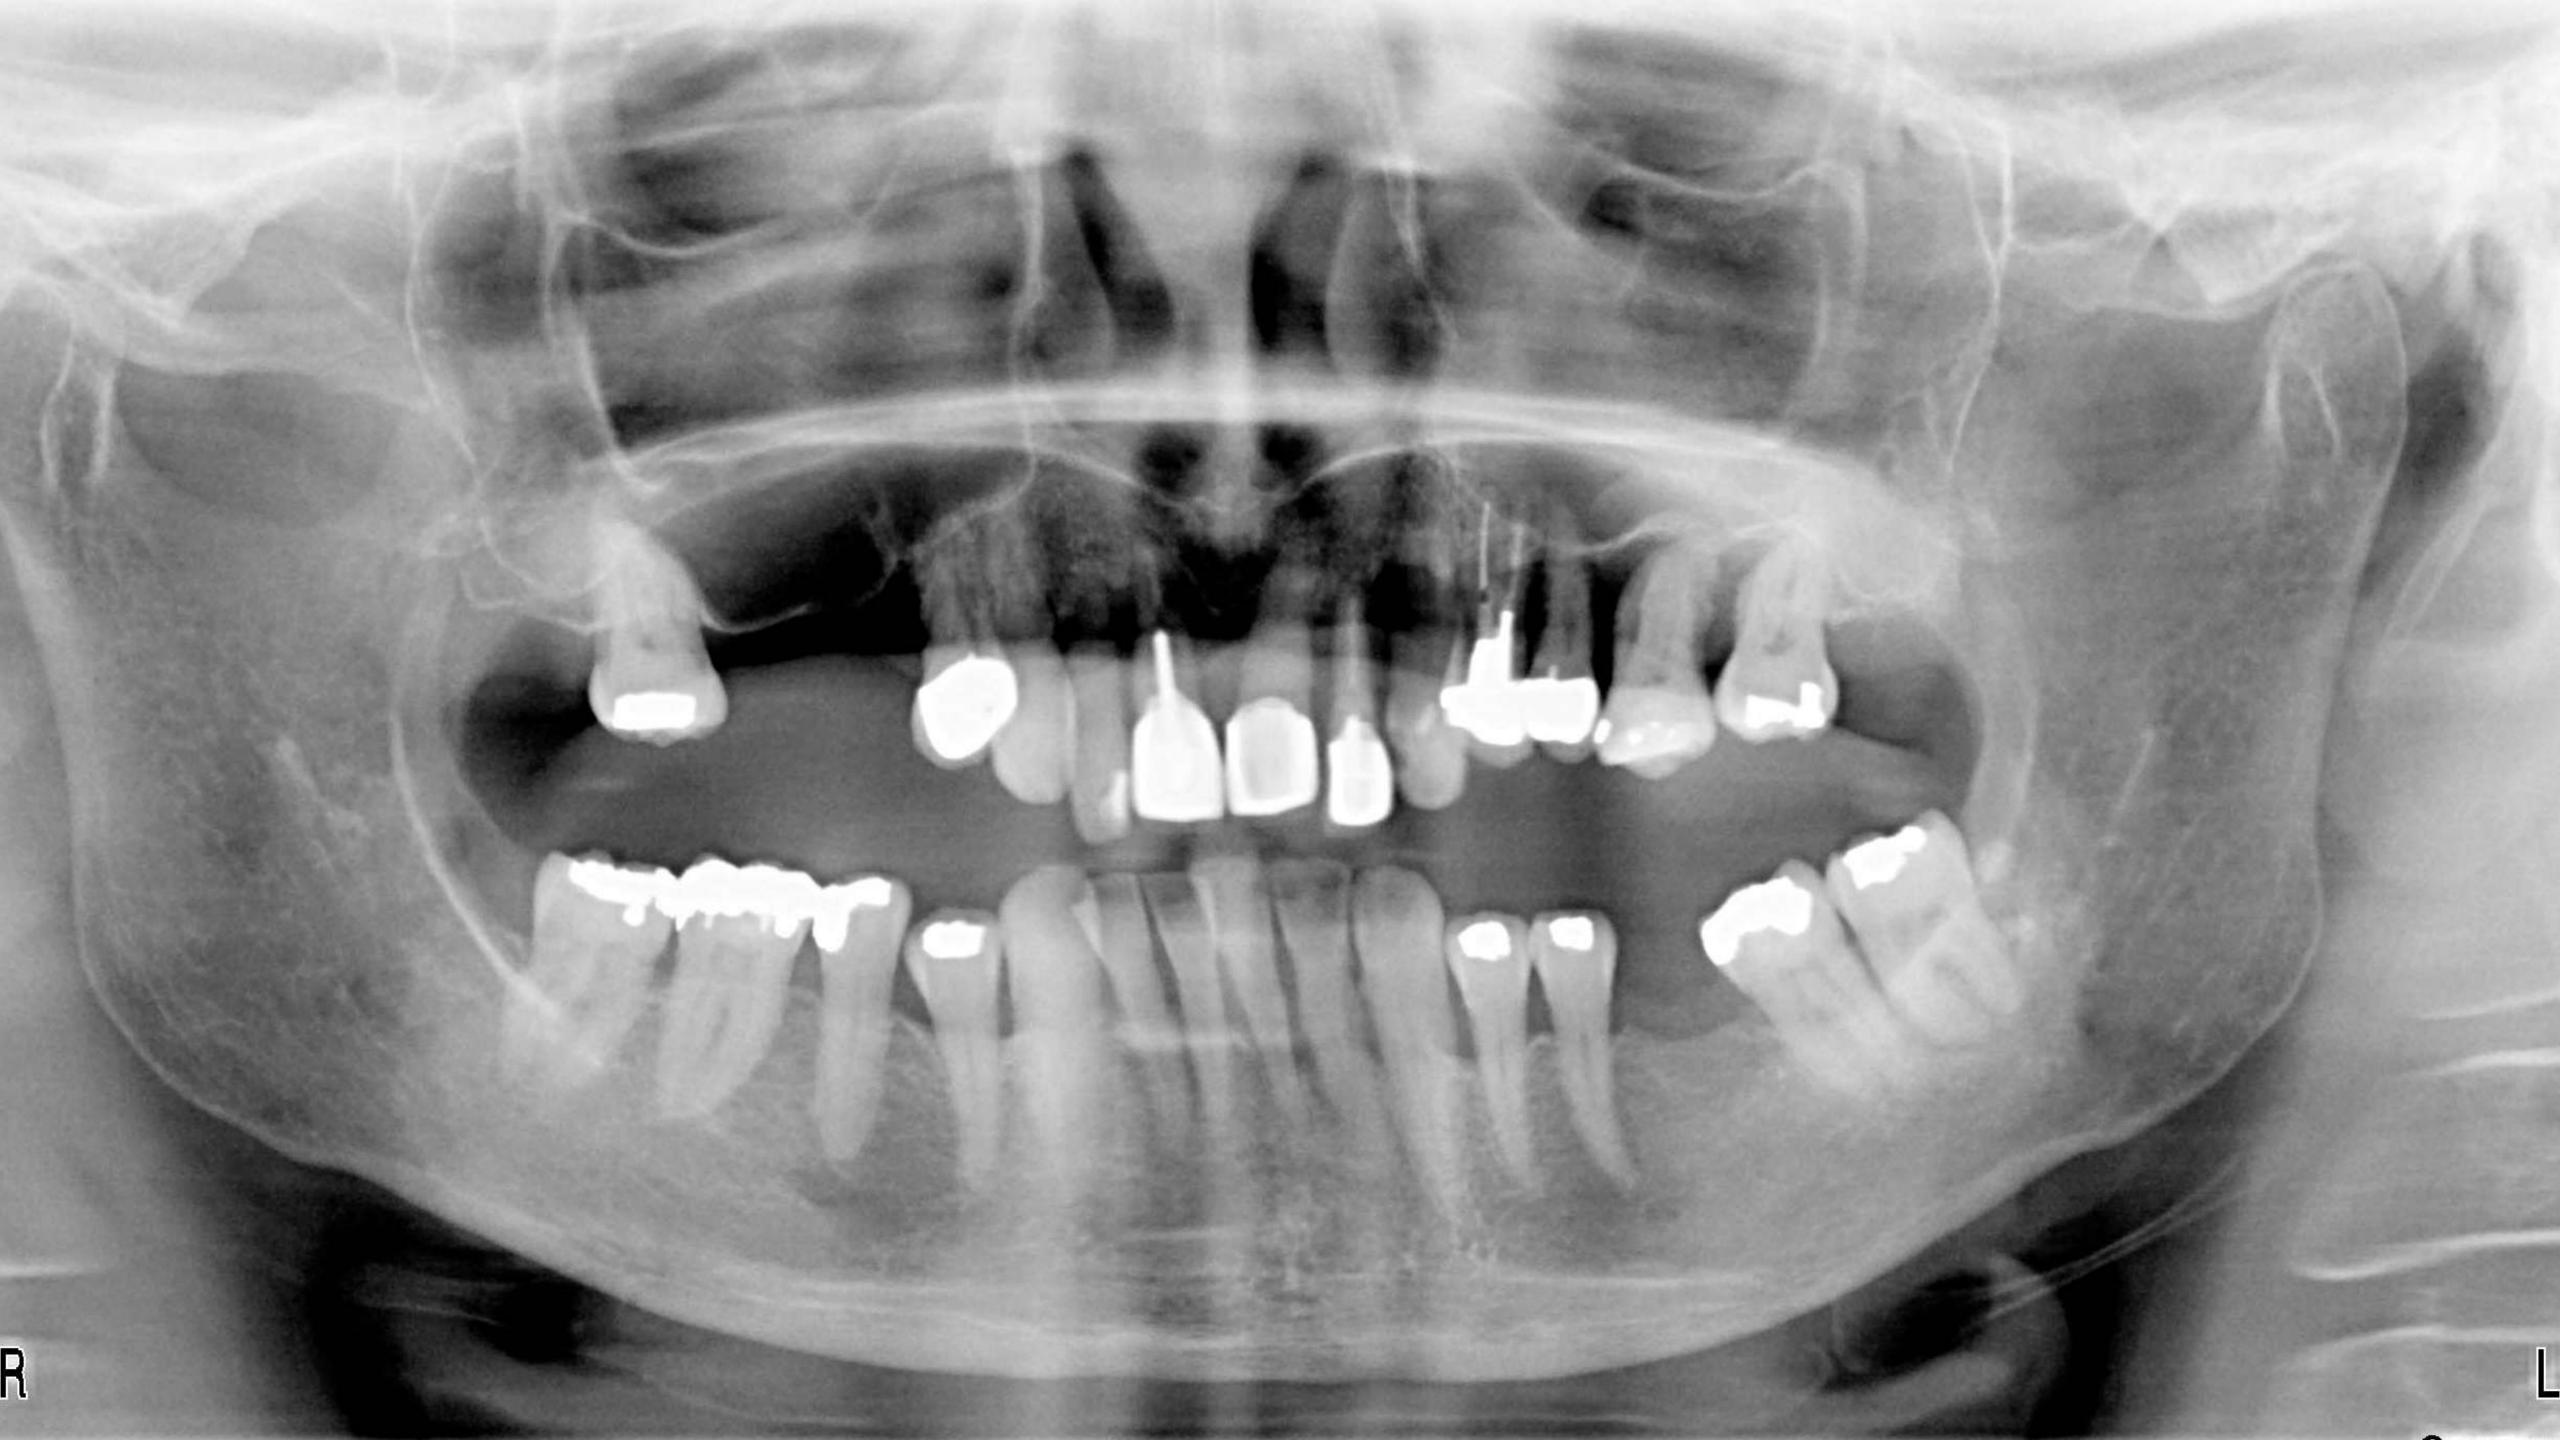

## Stabilisation phase C/P Immediates NS periodontal therapy

## The window may accelerate the demise of the tooth

If support tooth fails - addition to convert to complete denture

John

Dr Sutton + Claire

Thank you for your brilliant work with my teeth. You have made me very happy and I would definettery recommend you to others. I can defined smile with confidence and its all you. Thank you both very much again. I will be back I was very Tucky tohave been in this position. I am glad I came to you as you are brilliant! I will never forget