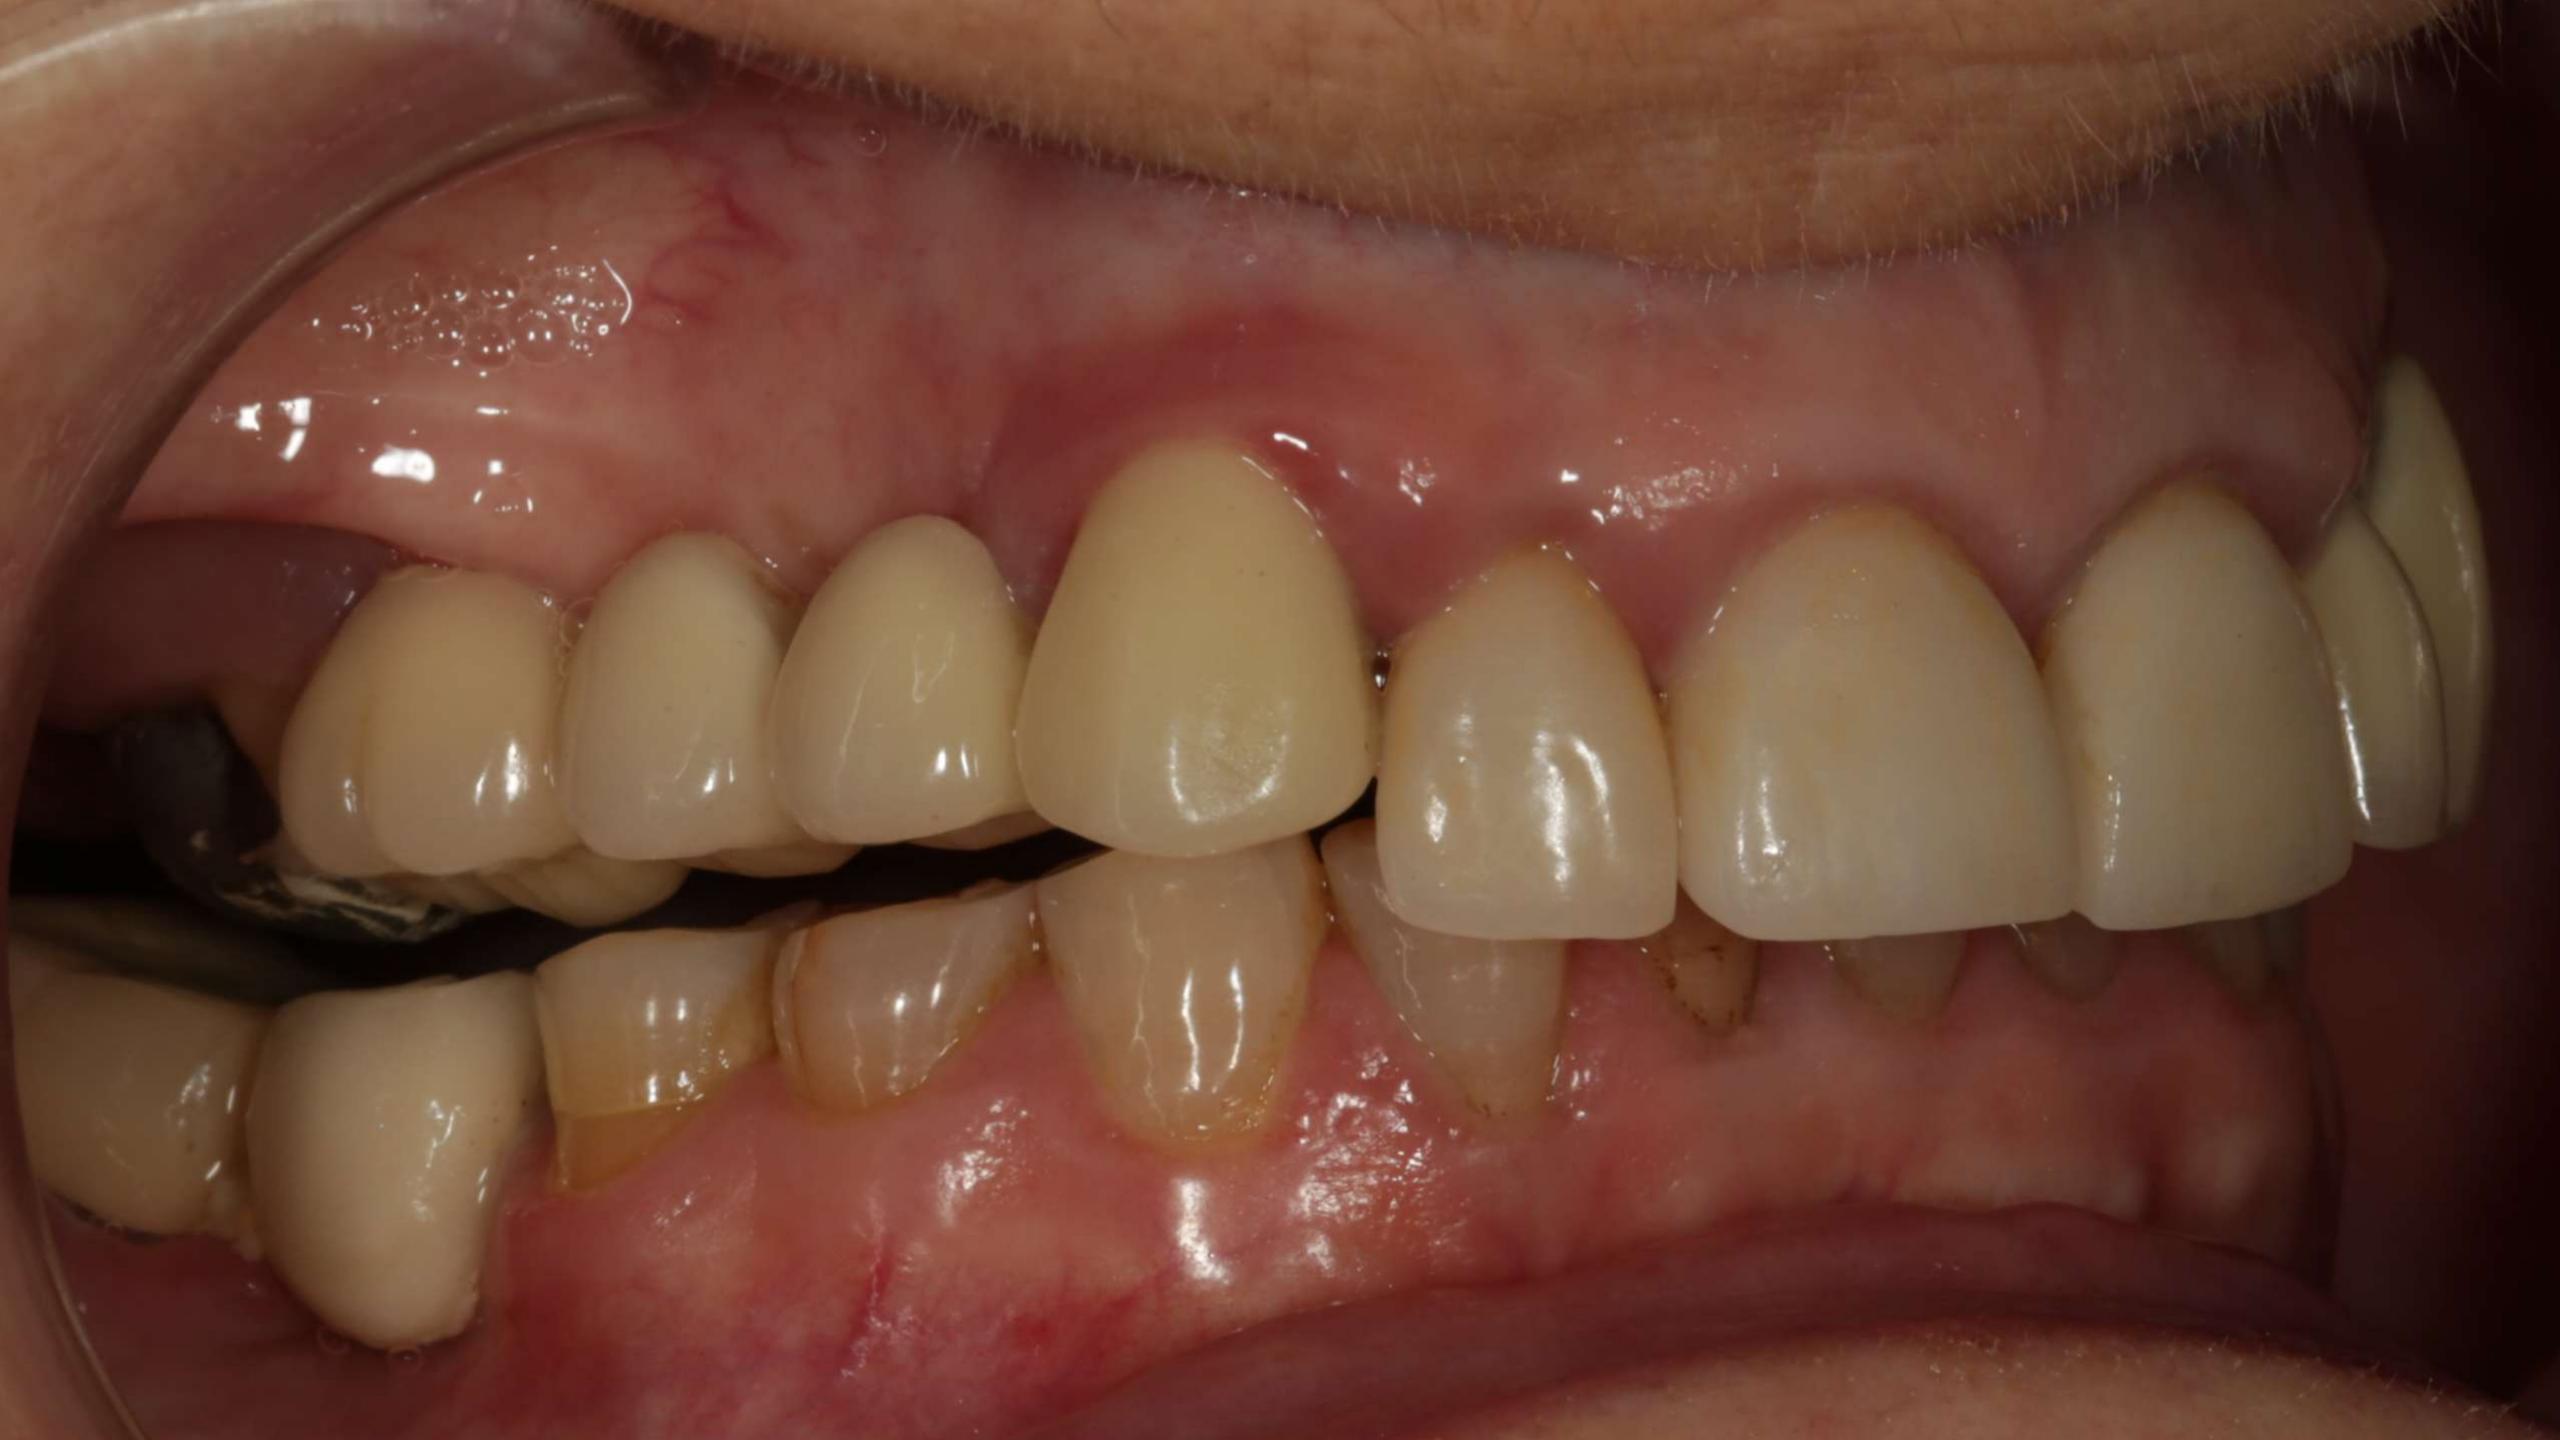

## The window may accelerate the demise of the tooth

If support tooth fails - addition to convert to complete denture

John

Dr Sutton + Claire

Thank you for your brilliant work with my teeth. You have made me very happy and I would definettery recommend you to others. I can defined smile with confidence and its all you. Thank you both very much again. I will be back I was very Tucky tohave been in this position. I am glad I came to you as you are brilliant! I will never forget