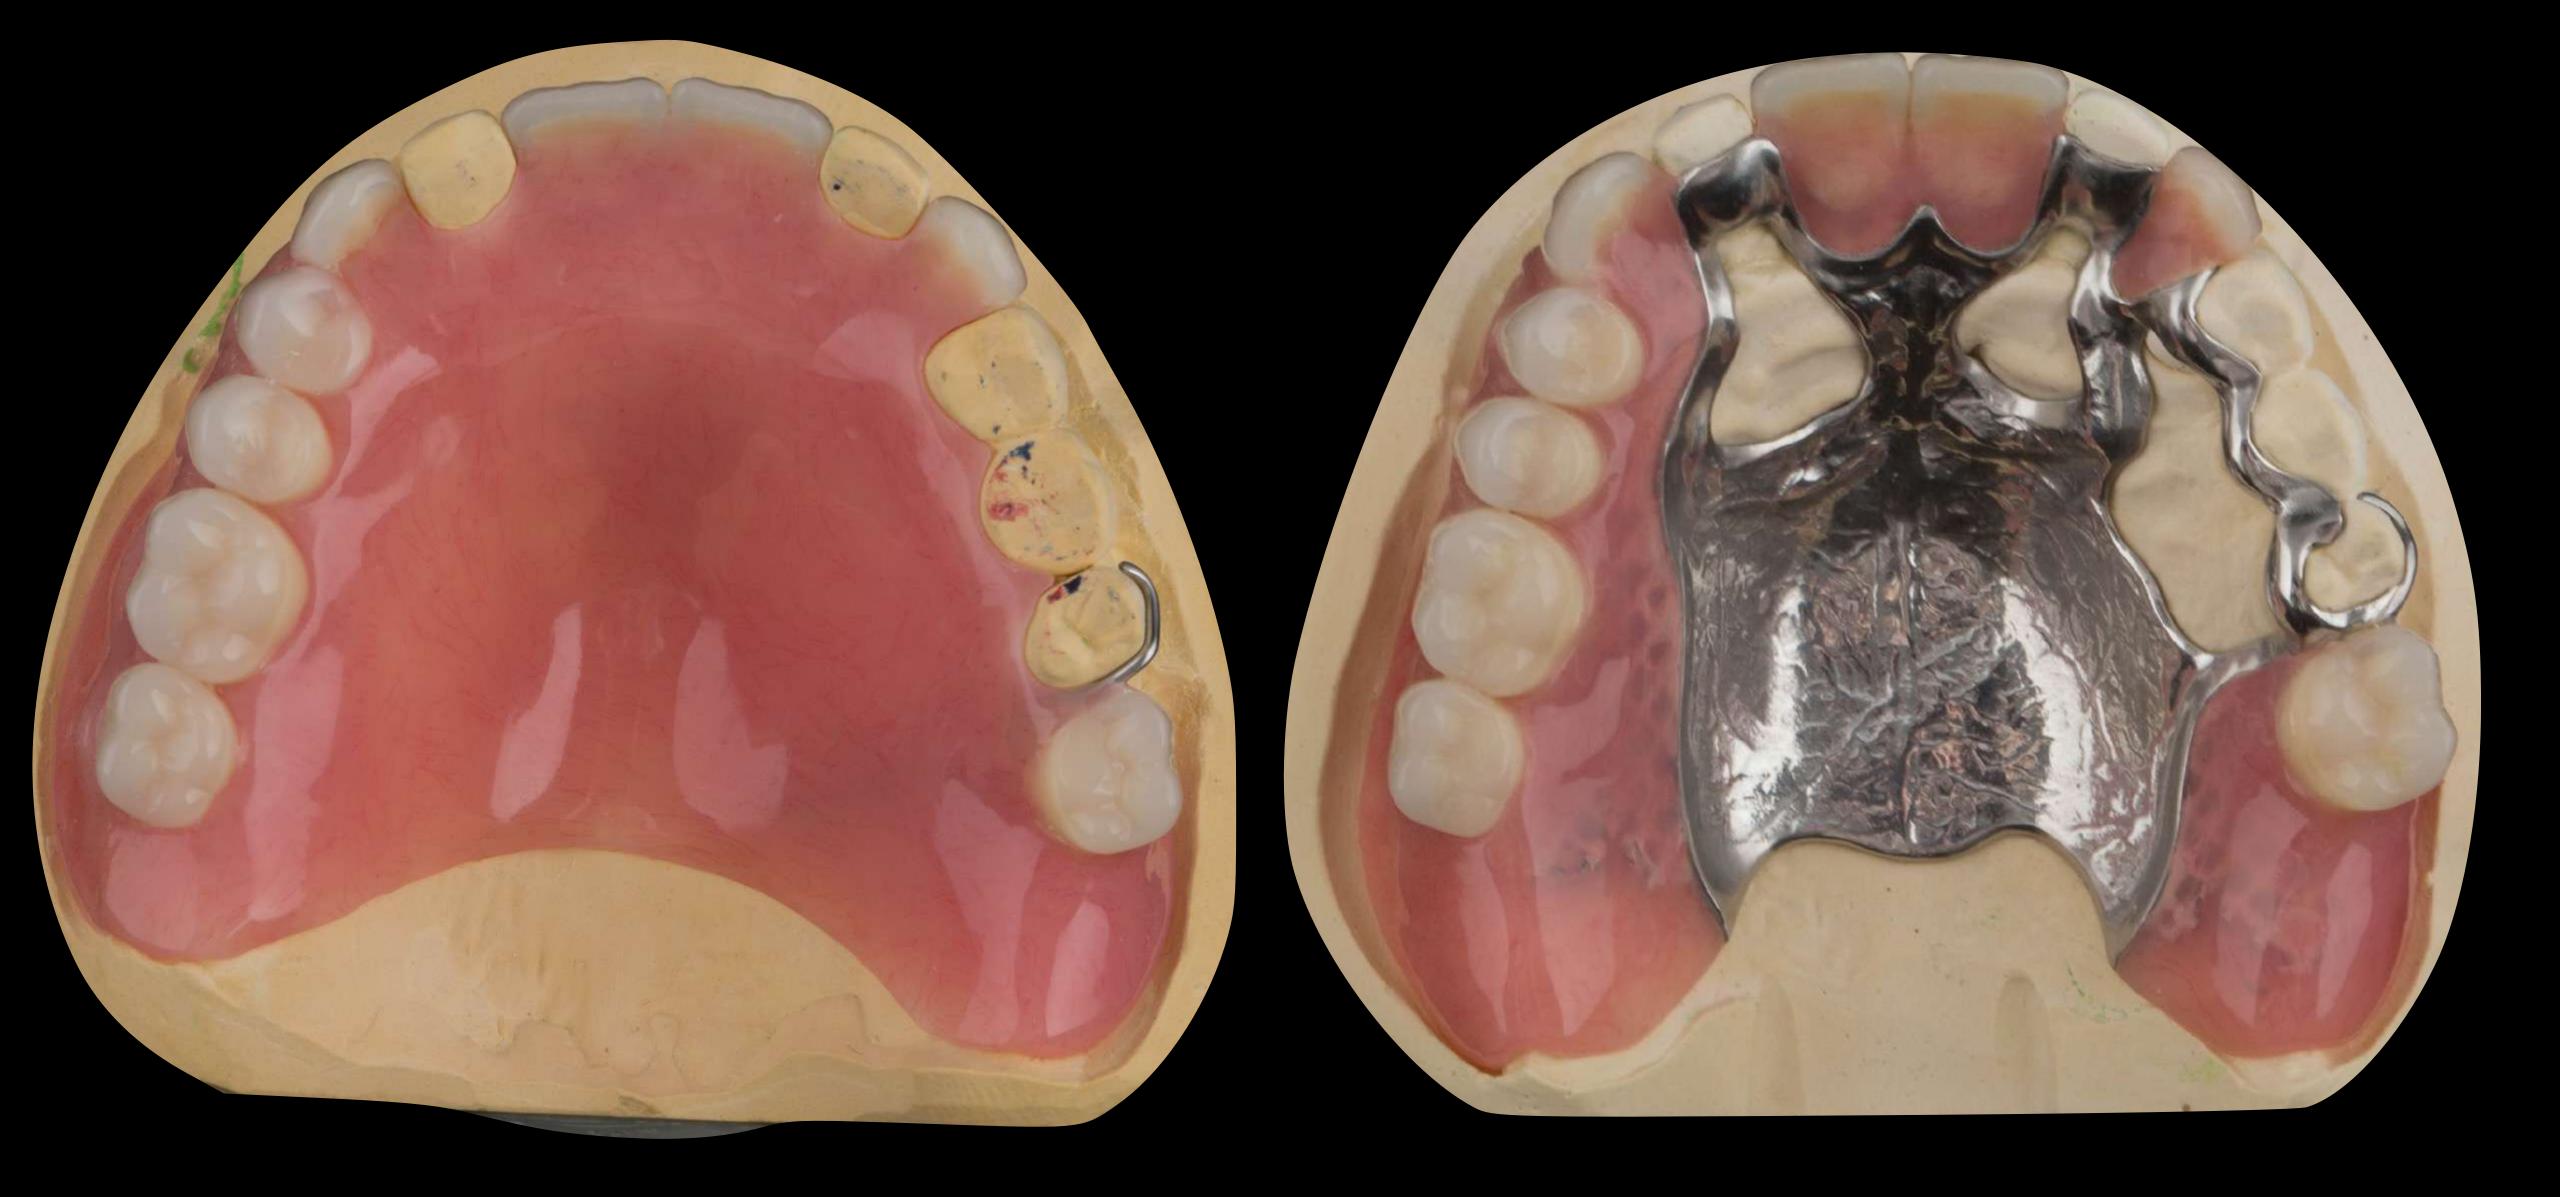

## Make immediate denture

Remove teeth fit immediate - Viscogel

2 Months - chair side reline - Ufigel hard

4 Months - Lab reline

9 - 12 Months after extractions definitive denture

Temporary Soft
Denture Liner

4 months lab reline needed