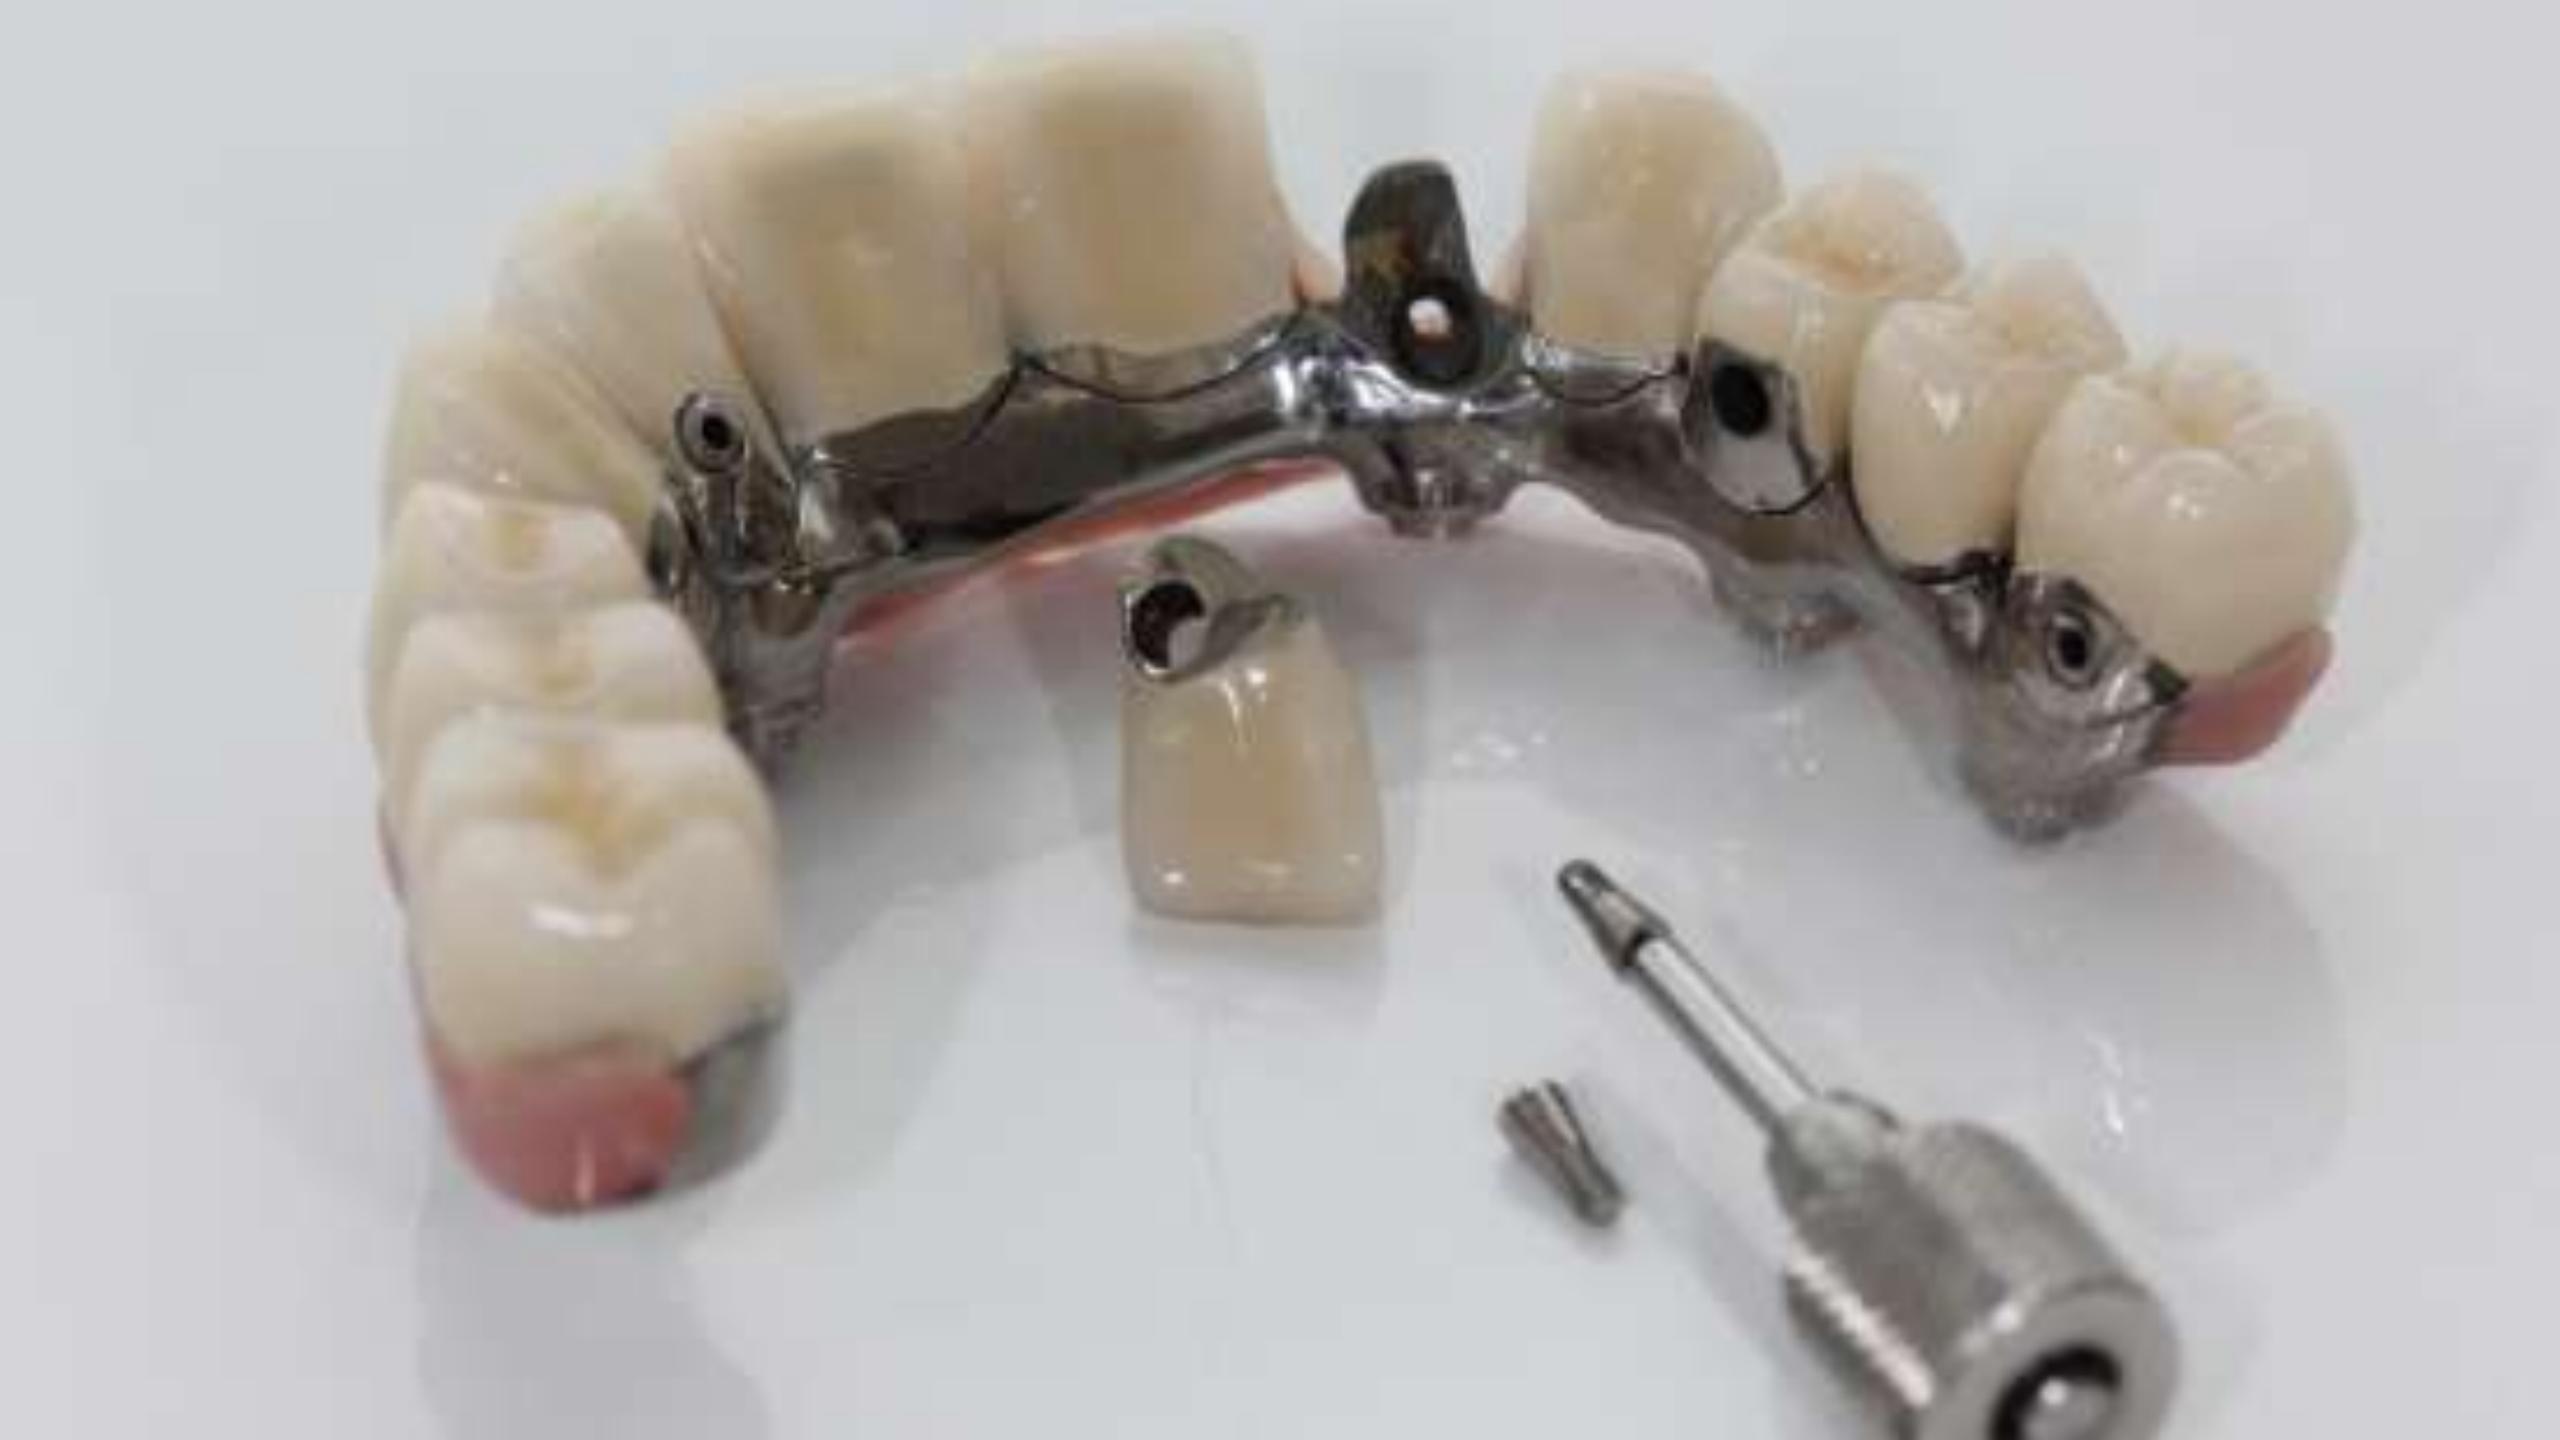

## Kerr Red Cake Compound

## Make immediate denture

Remove teeth fit immediate - Viscogel

2 Months - chair side reline - Ufigel hard

4 Months - Lab reline

9 - 12 Months after extractions definitive denture

Temporary Soft
Denture Liner

4 months lab reline needed