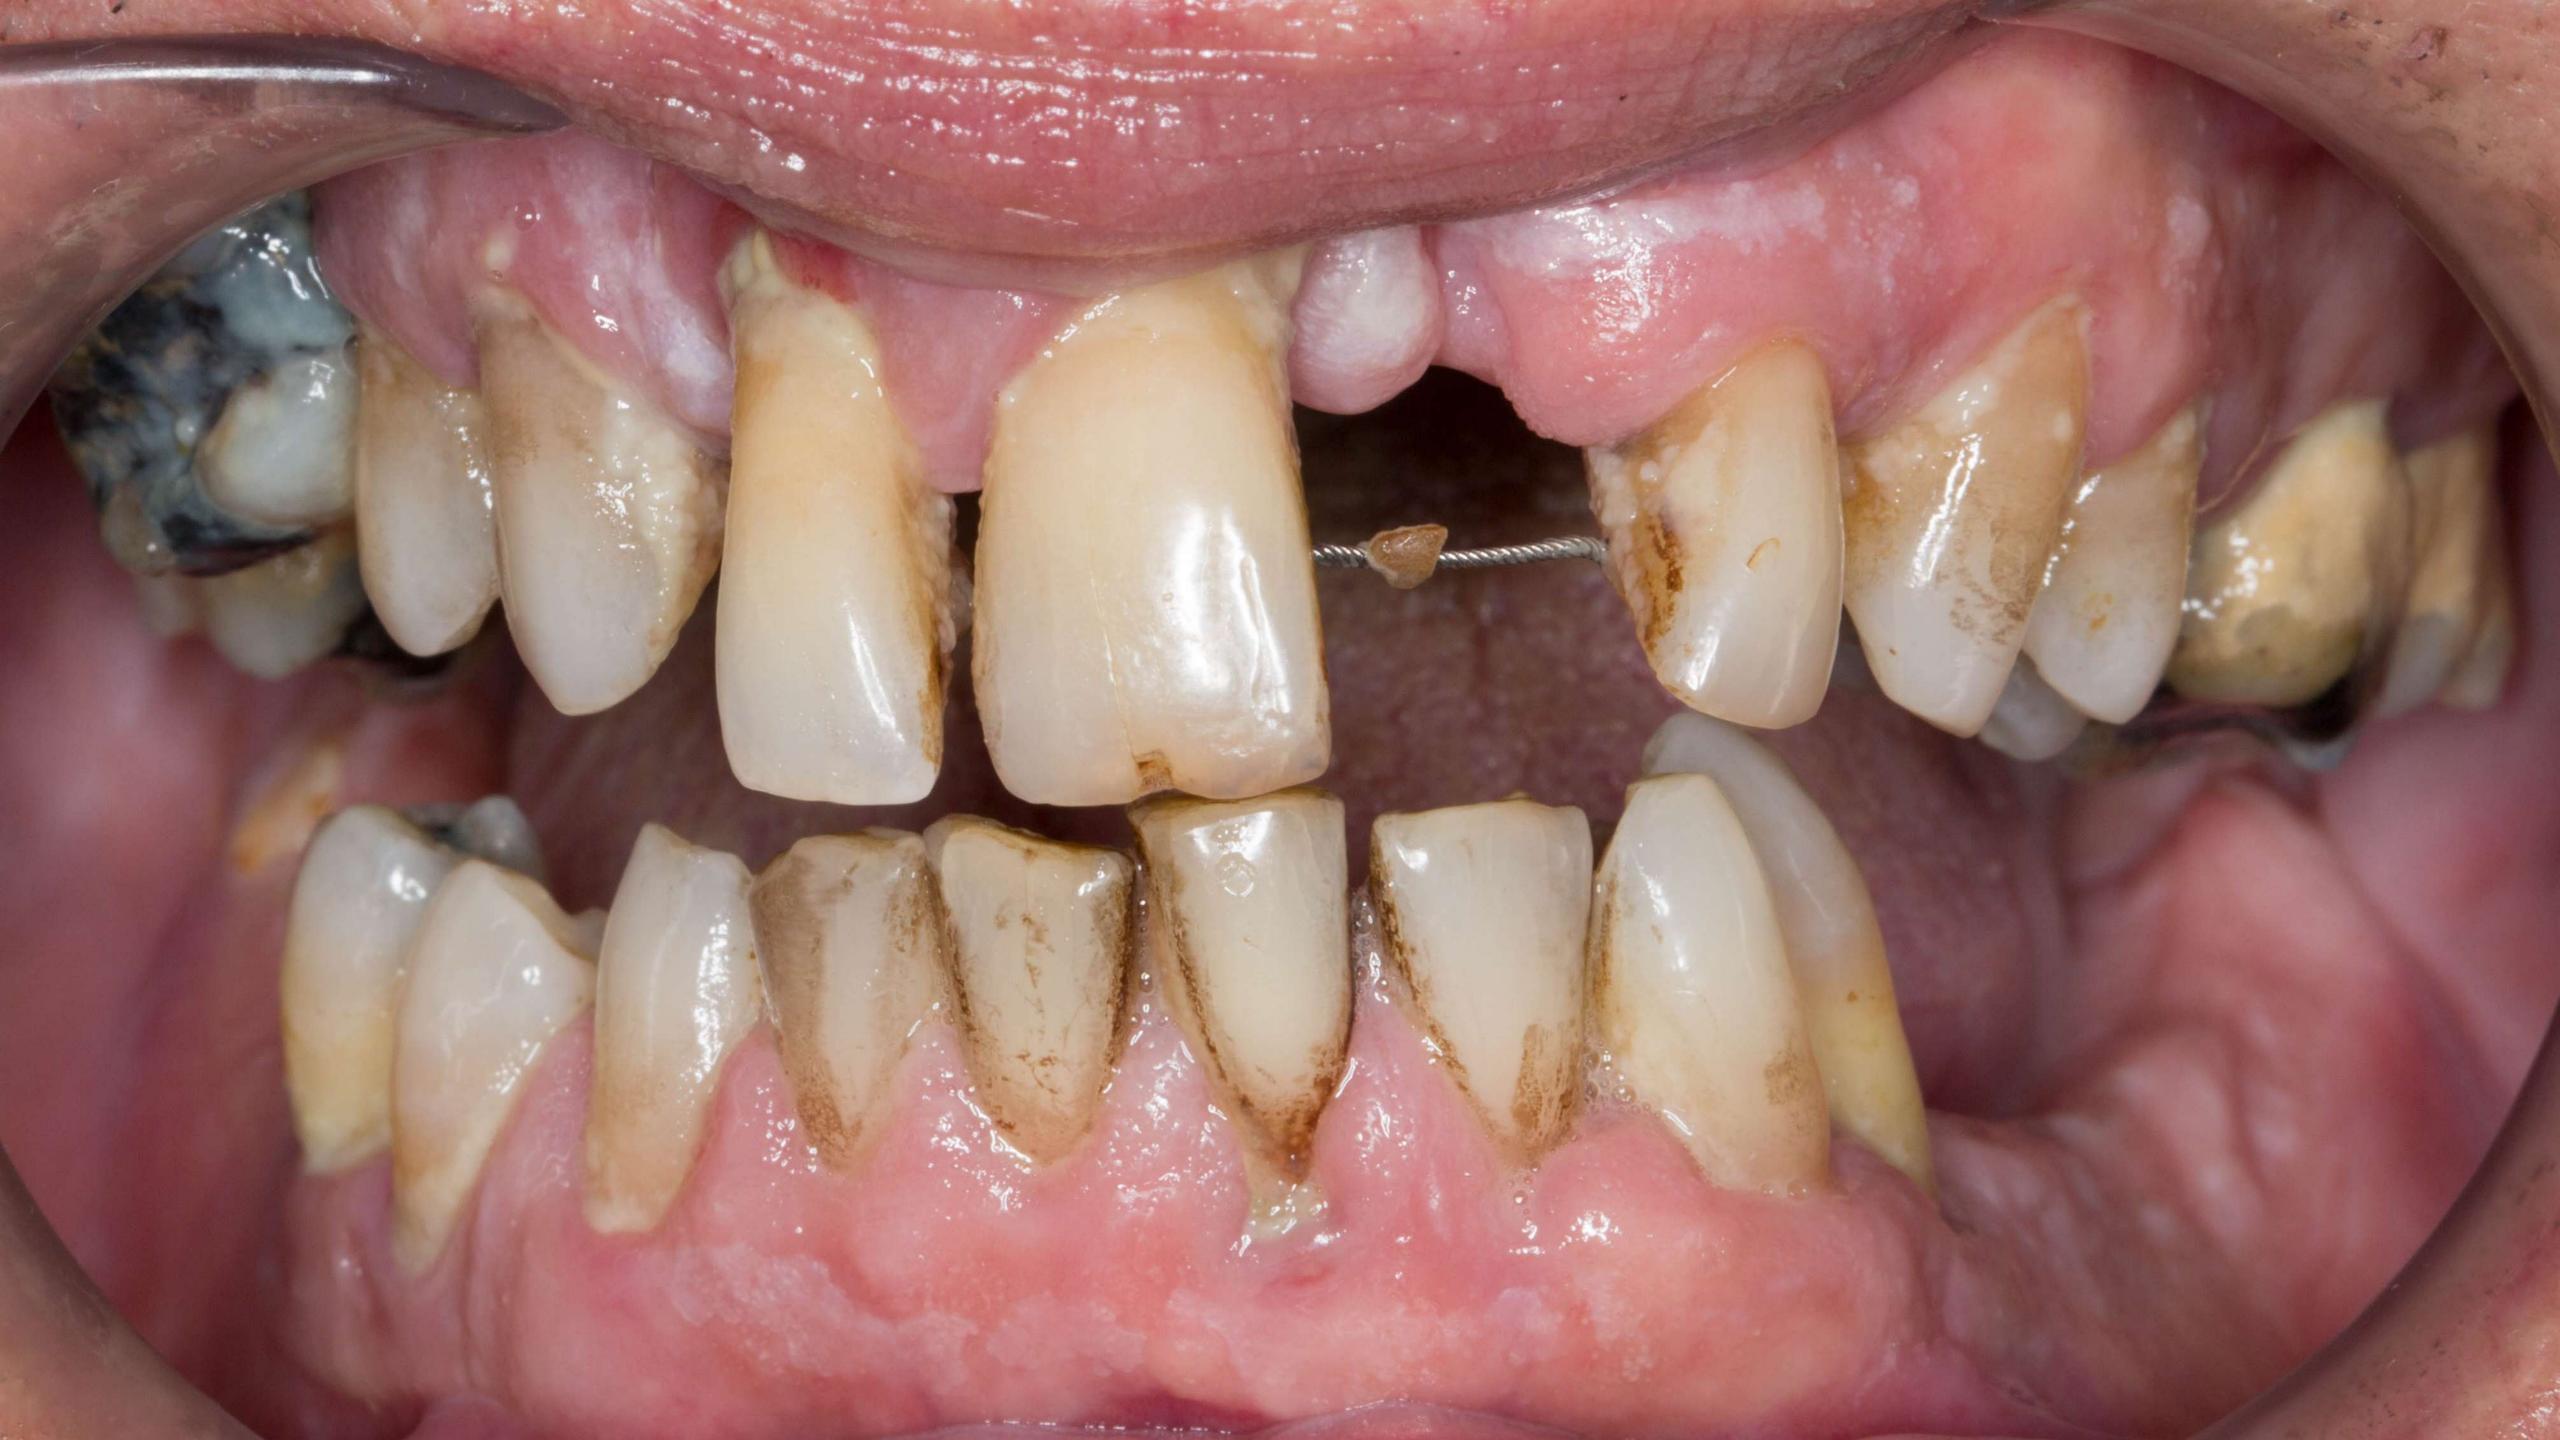

## The window may accelerate the demise of the tooth

If support tooth fails - addition to convert to complete denture

John

Dr Sutton + Claire

Thank you for your brilliant work with my teeth. You have made me very happy and I would definettery recommend you to others. I can defined smile with confidence and its all you. Thank you both very much again. I will be back I was very Tucky tohave been in this position. I am glad I came to you as you are brilliant! I will never forget