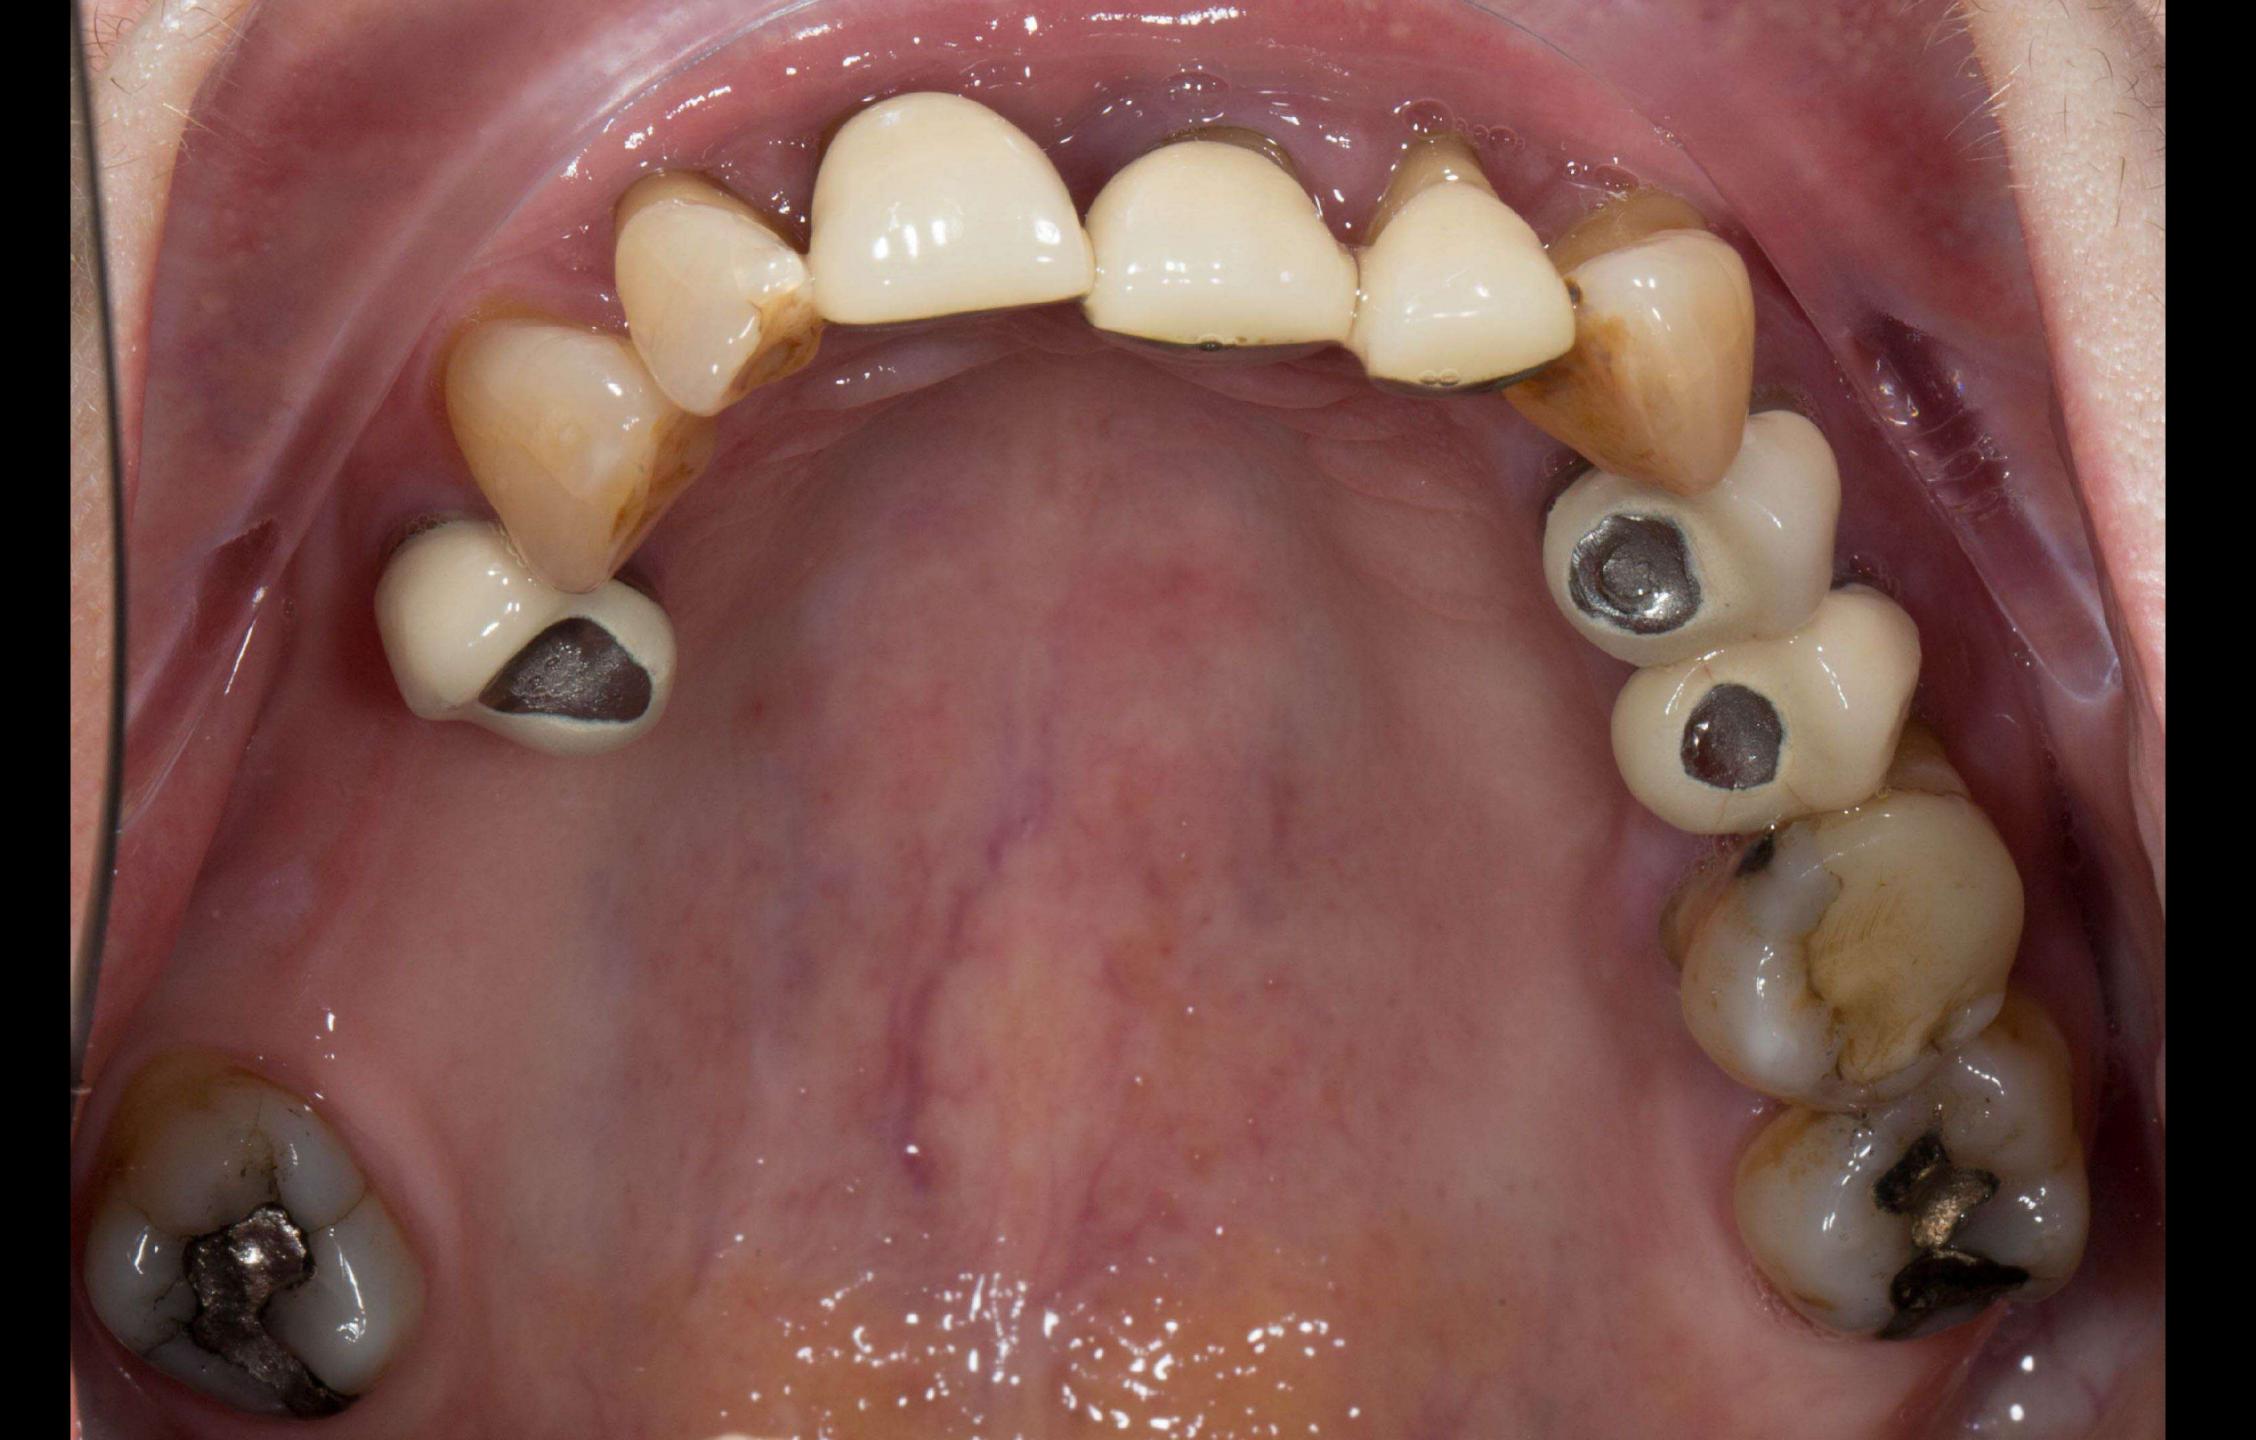

## Stabilisation phase C/P Immediates NS periodontal therapy

## The window may accelerate the demise of the tooth

If support tooth fails - addition to convert to complete denture

John

Dr Sutton + Claire

Thank you for your brilliant work with my teeth. You have made me very happy and I would definettery recommend you to others. I can defined smile with confidence and its all you. Thank you both very much again. I will be back I was very Tucky tohave been in this position. I am glad I came to you as you are brilliant! I will never forget