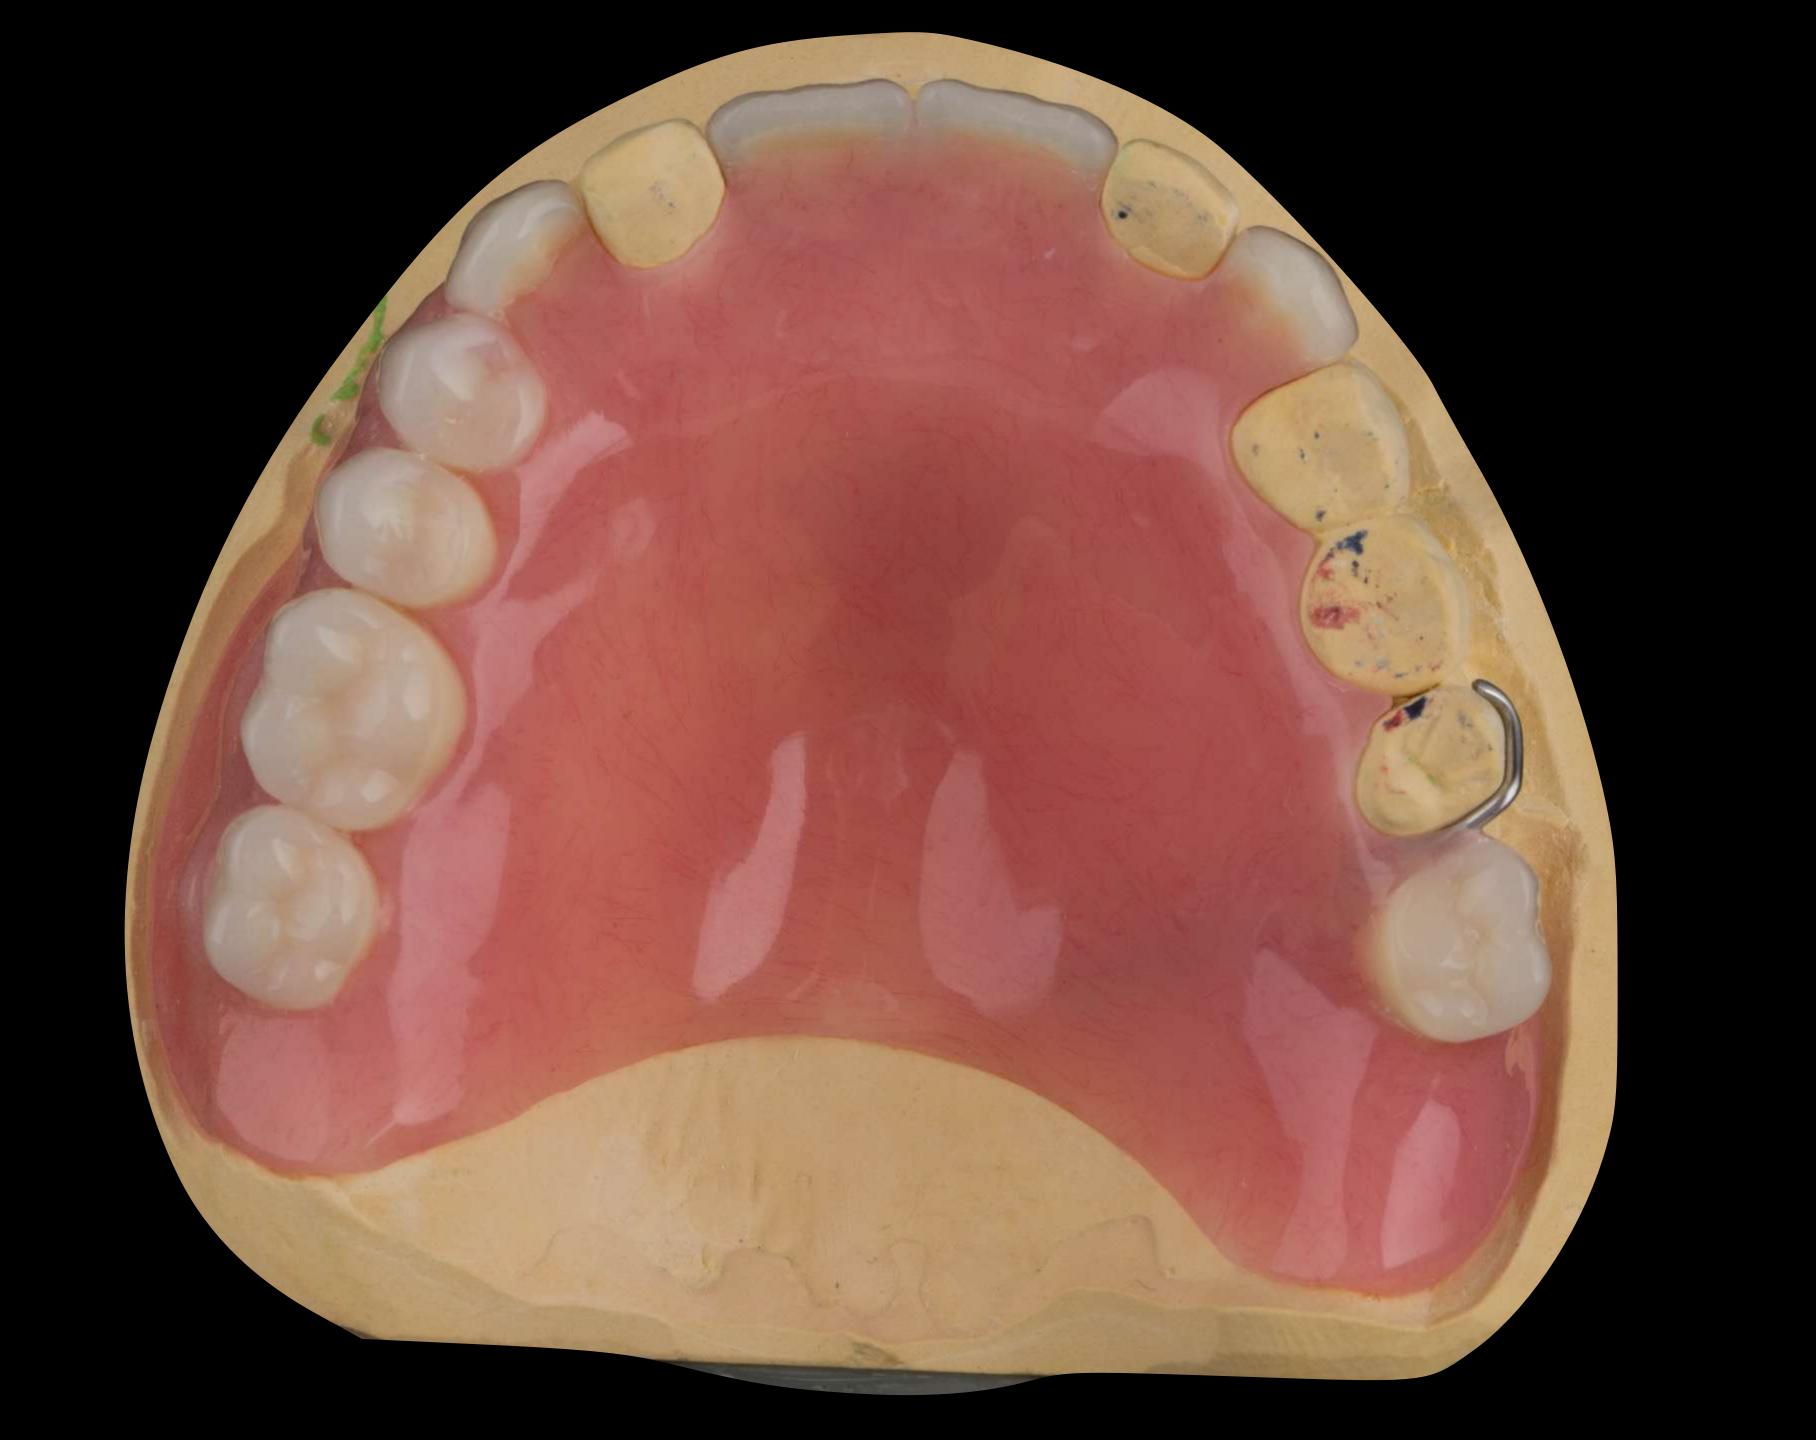

## Stabilisation phase C/P Immediates NS periodontal therapy

## The window may accelerate the demise of the tooth

If support tooth fails - addition to convert to complete denture

John

Dr Sutton + Claire

Thank you for your brilliant work with my teeth. You have made me very happy and I would definettery recommend you to others. I can defined smile with confidence and its all you. Thank you both very much again. I will be back I was very Tucky tohave been in this position. I am glad I came to you as you are brilliant! I will never forget