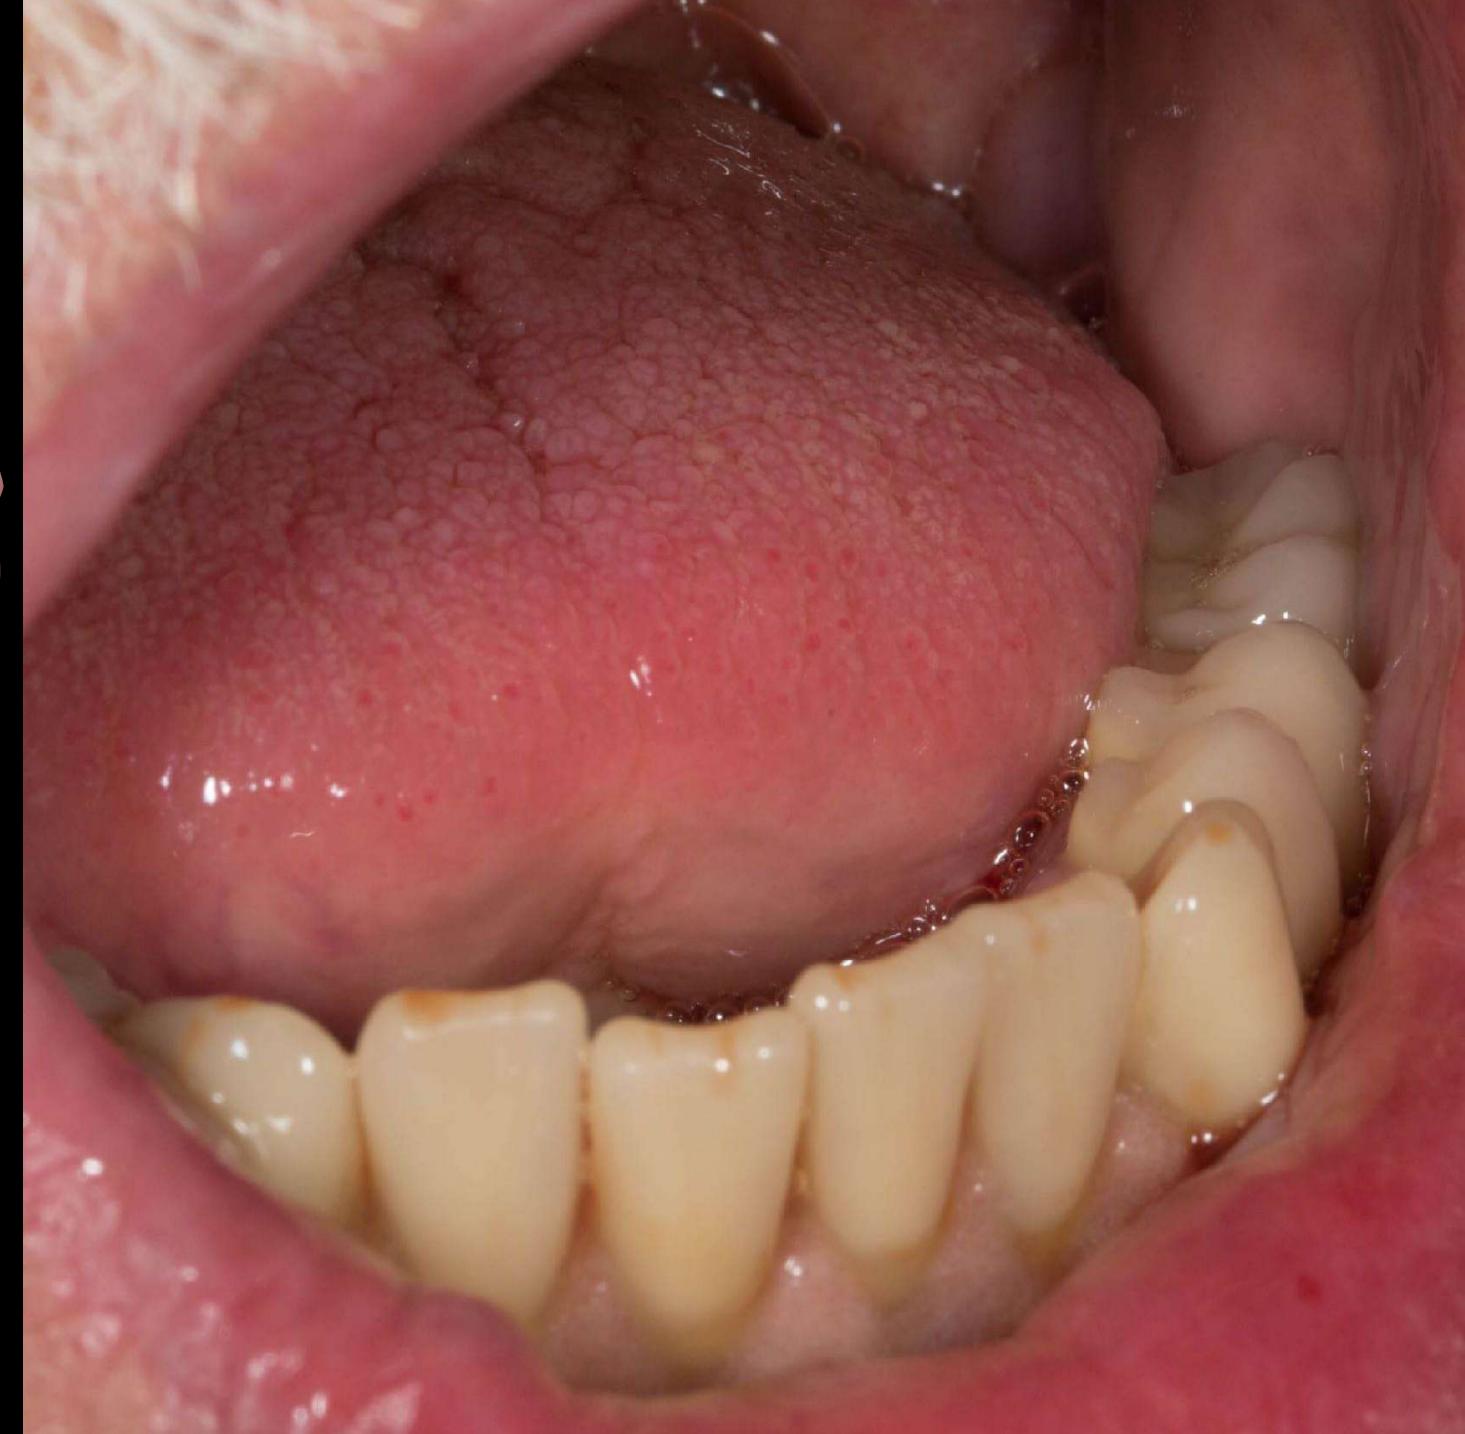

## Stabilisation phase C/P Immediates NS periodontal therapy

## The window may accelerate the demise of the tooth

If support tooth fails - addition to convert to complete denture

John

Dr Sutton + Claire

Thank you for your brilliant work with my teeth. You have made me very happy and I would definettery recommend you to others. I can defined smile with confidence and its all you. Thank you both very much again. I will be back I was very Tucky tohave been in this position. I am glad I came to you as you are brilliant! I will never forget