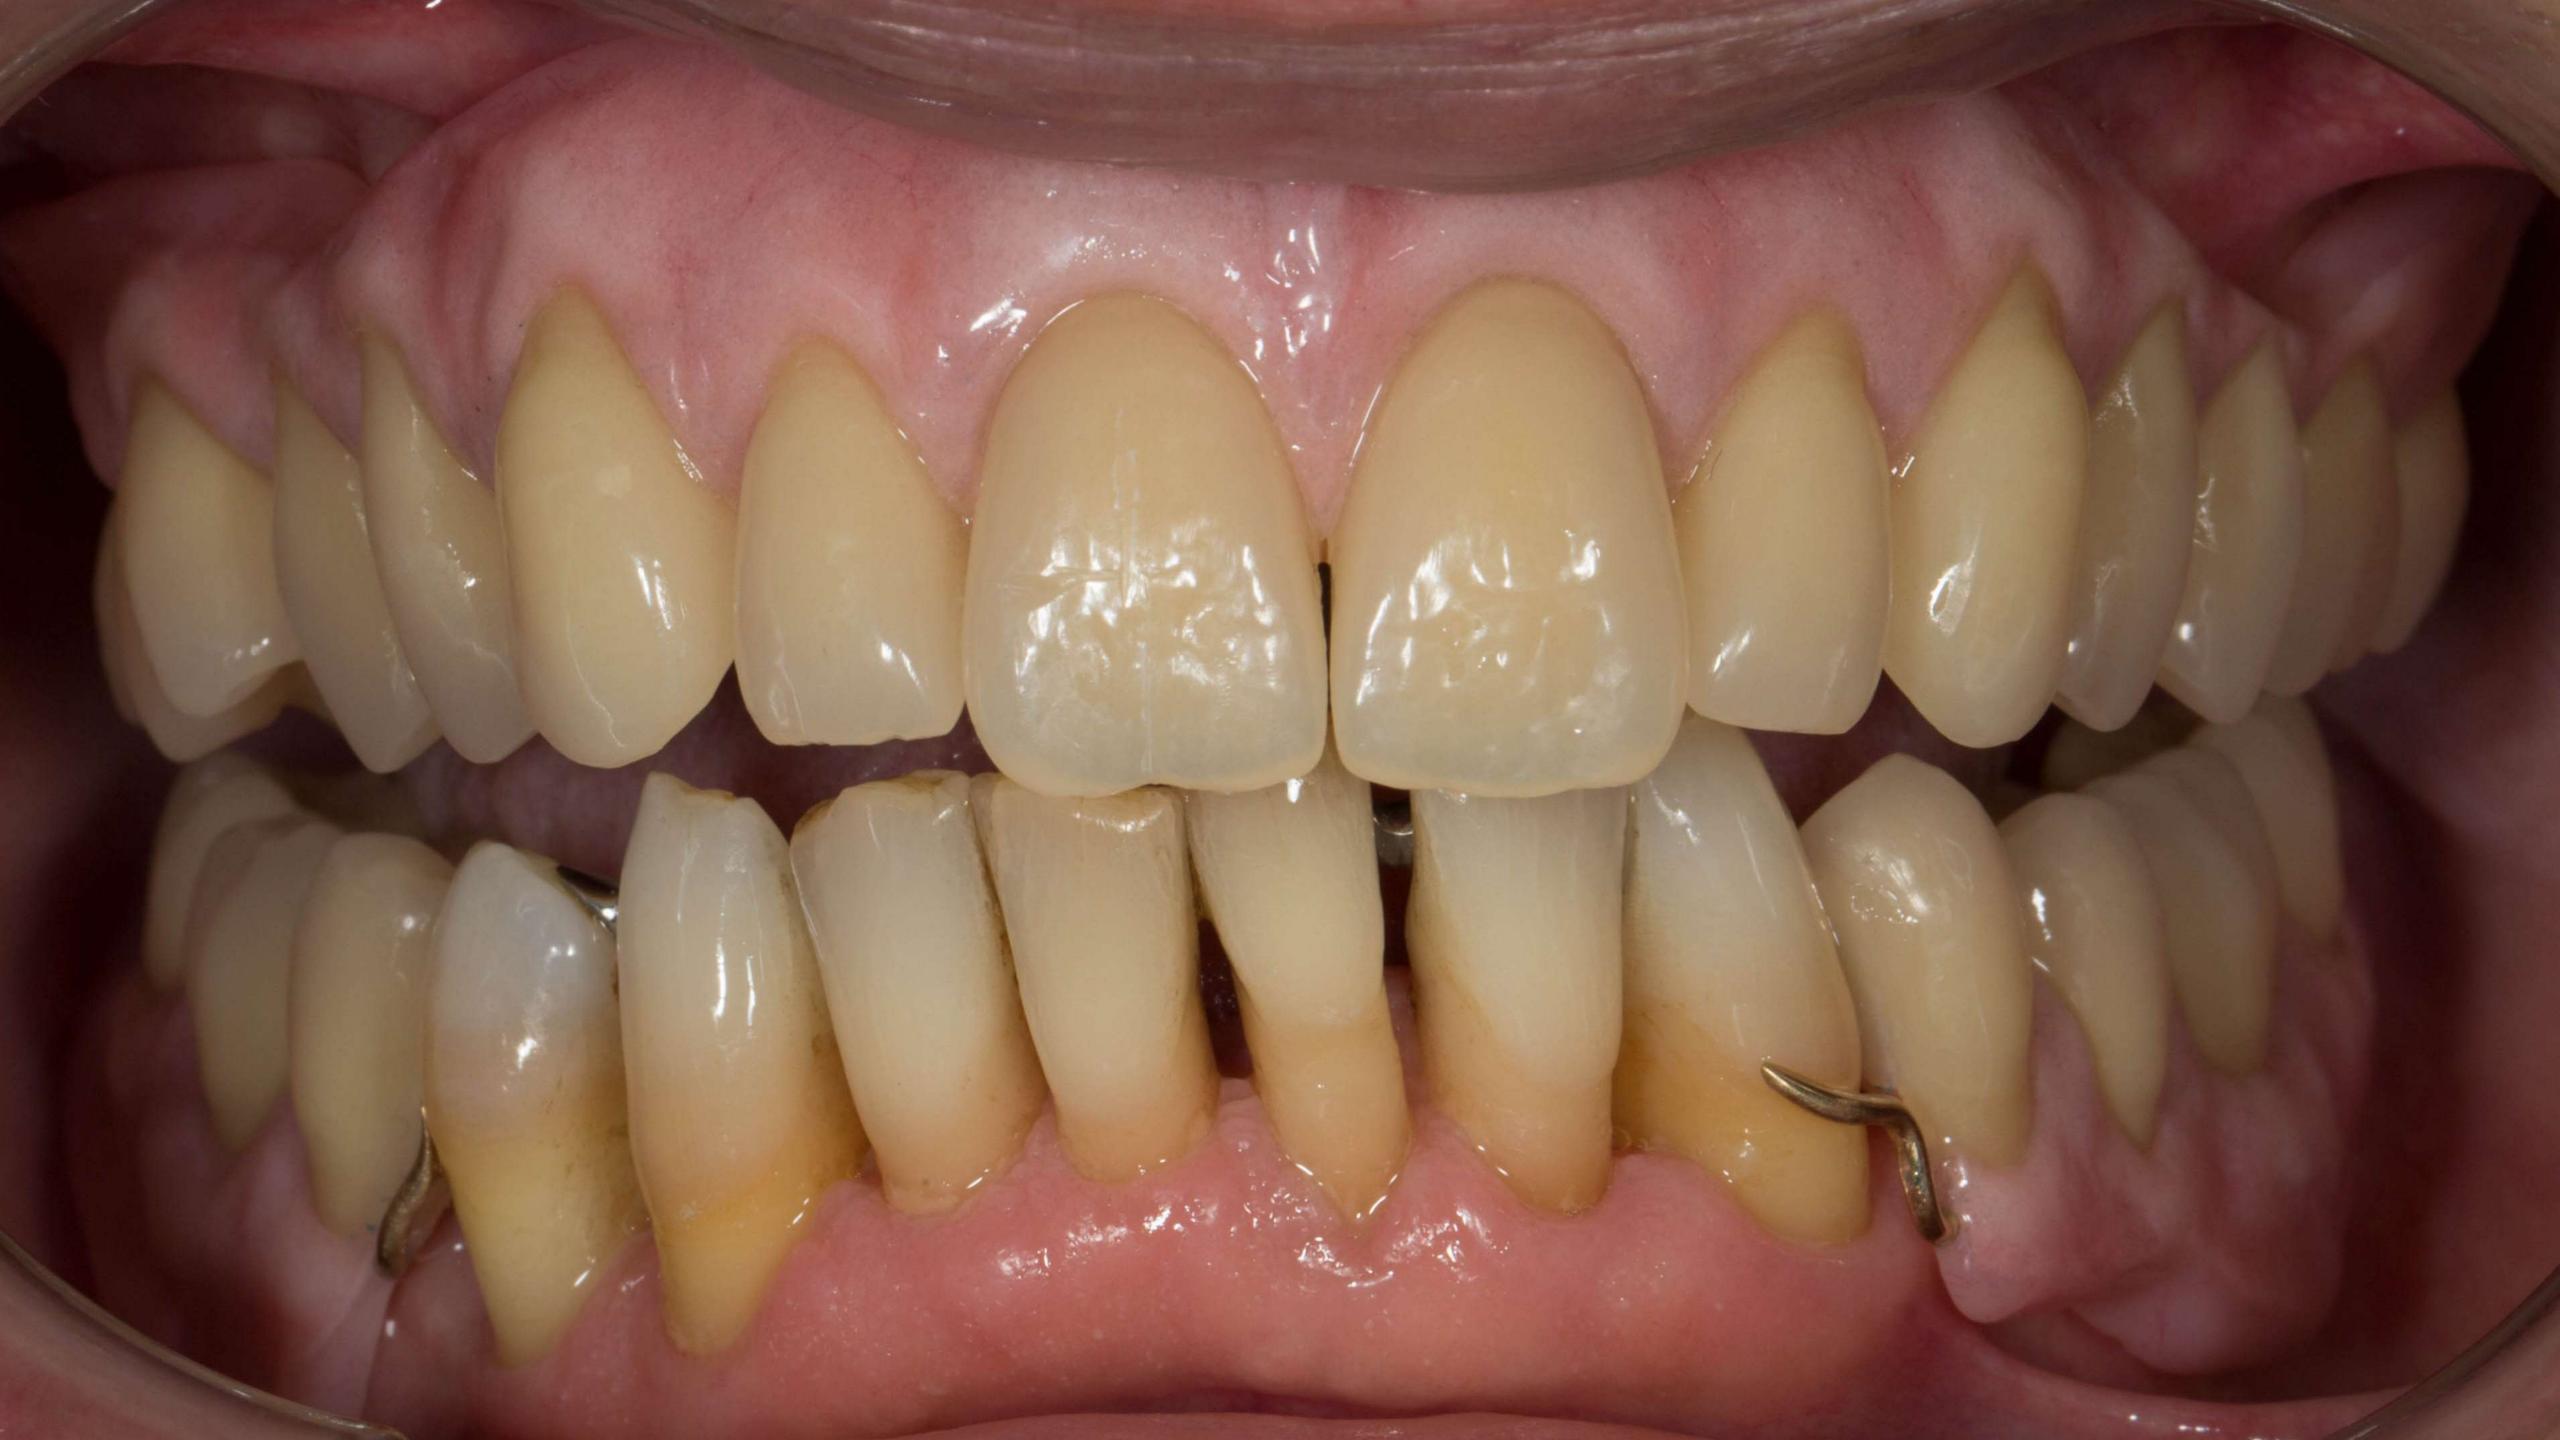

## Stabilisation phase C/P Immediates NS periodontal therapy

## The window may accelerate the demise of the tooth

If support tooth fails - addition to convert to complete denture

John

Dr Sutton + Claire

Thank you for your brilliant work with my teeth. You have made me very happy and I would definettery recommend you to others. I can defined smile with confidence and its all you. Thank you both very much again. I will be back I was very Tucky tohave been in this position. I am glad I came to you as you are brilliant! I will never forget