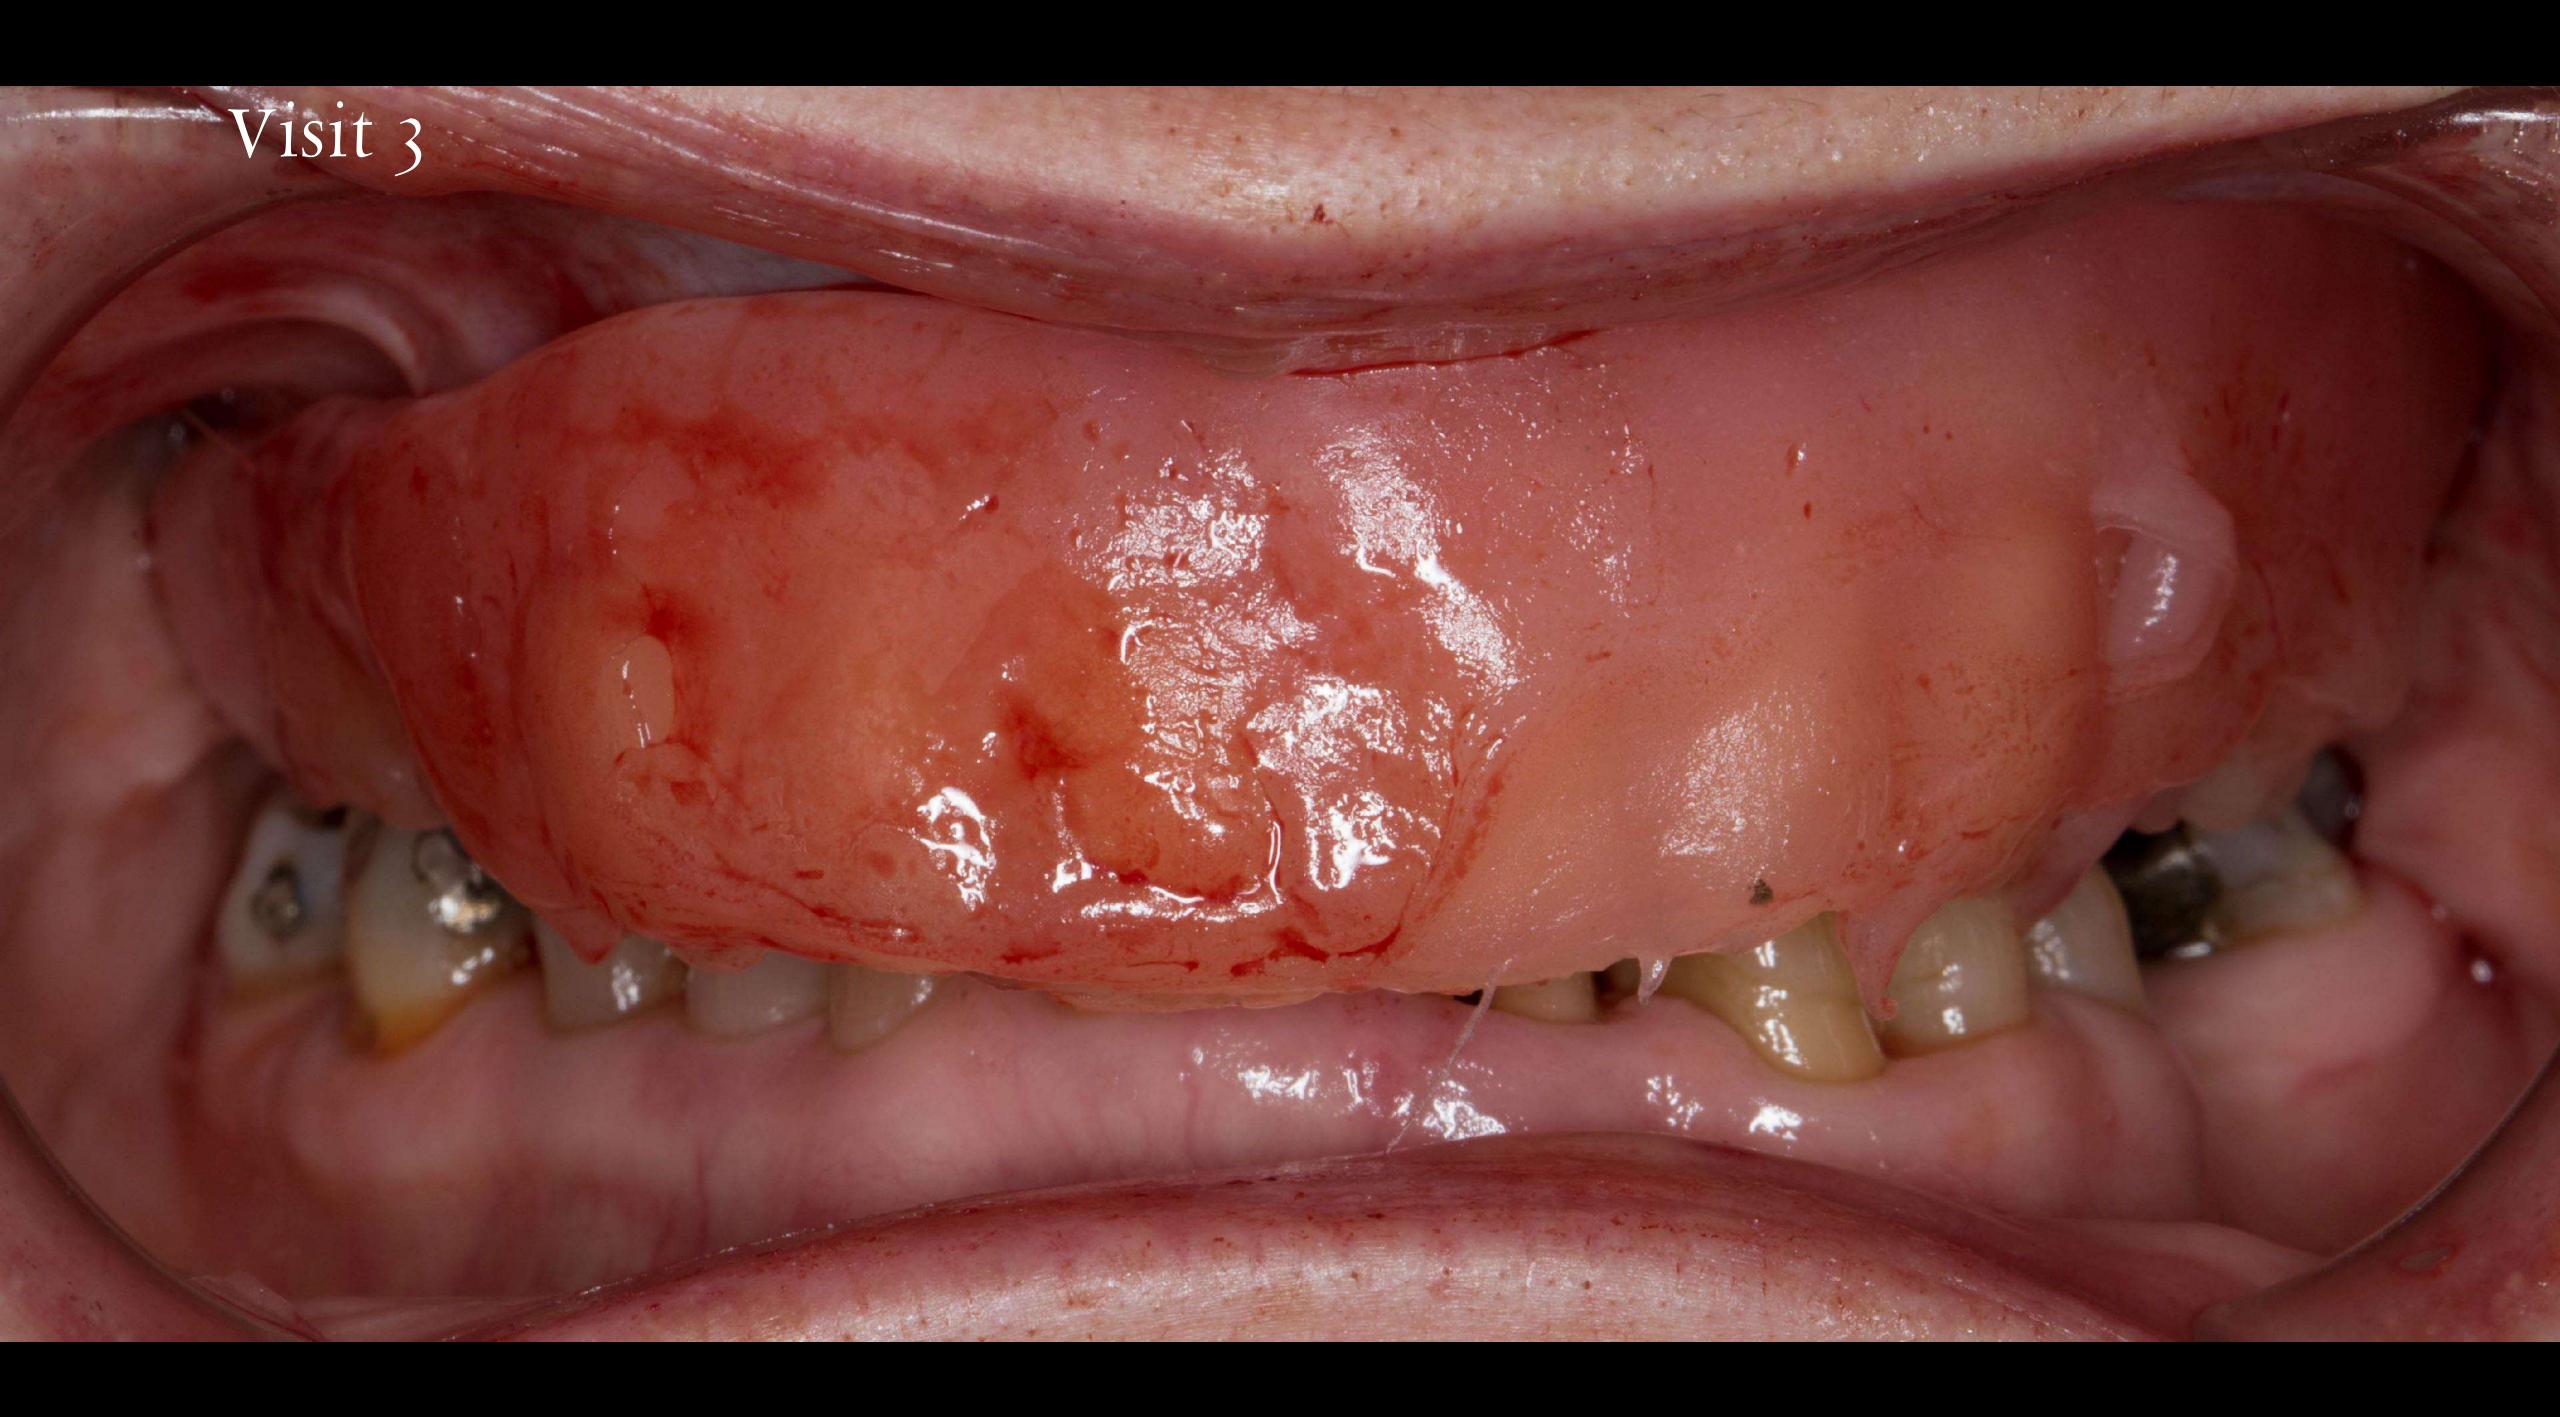

## Make immediate denture

Remove teeth fit immediate - Viscogel

2 Months - chair side reline - Ufigel hard

4 Months - Lab reline

9 - 12 Months after extractions definitive denture

Temporary Soft
Denture Liner