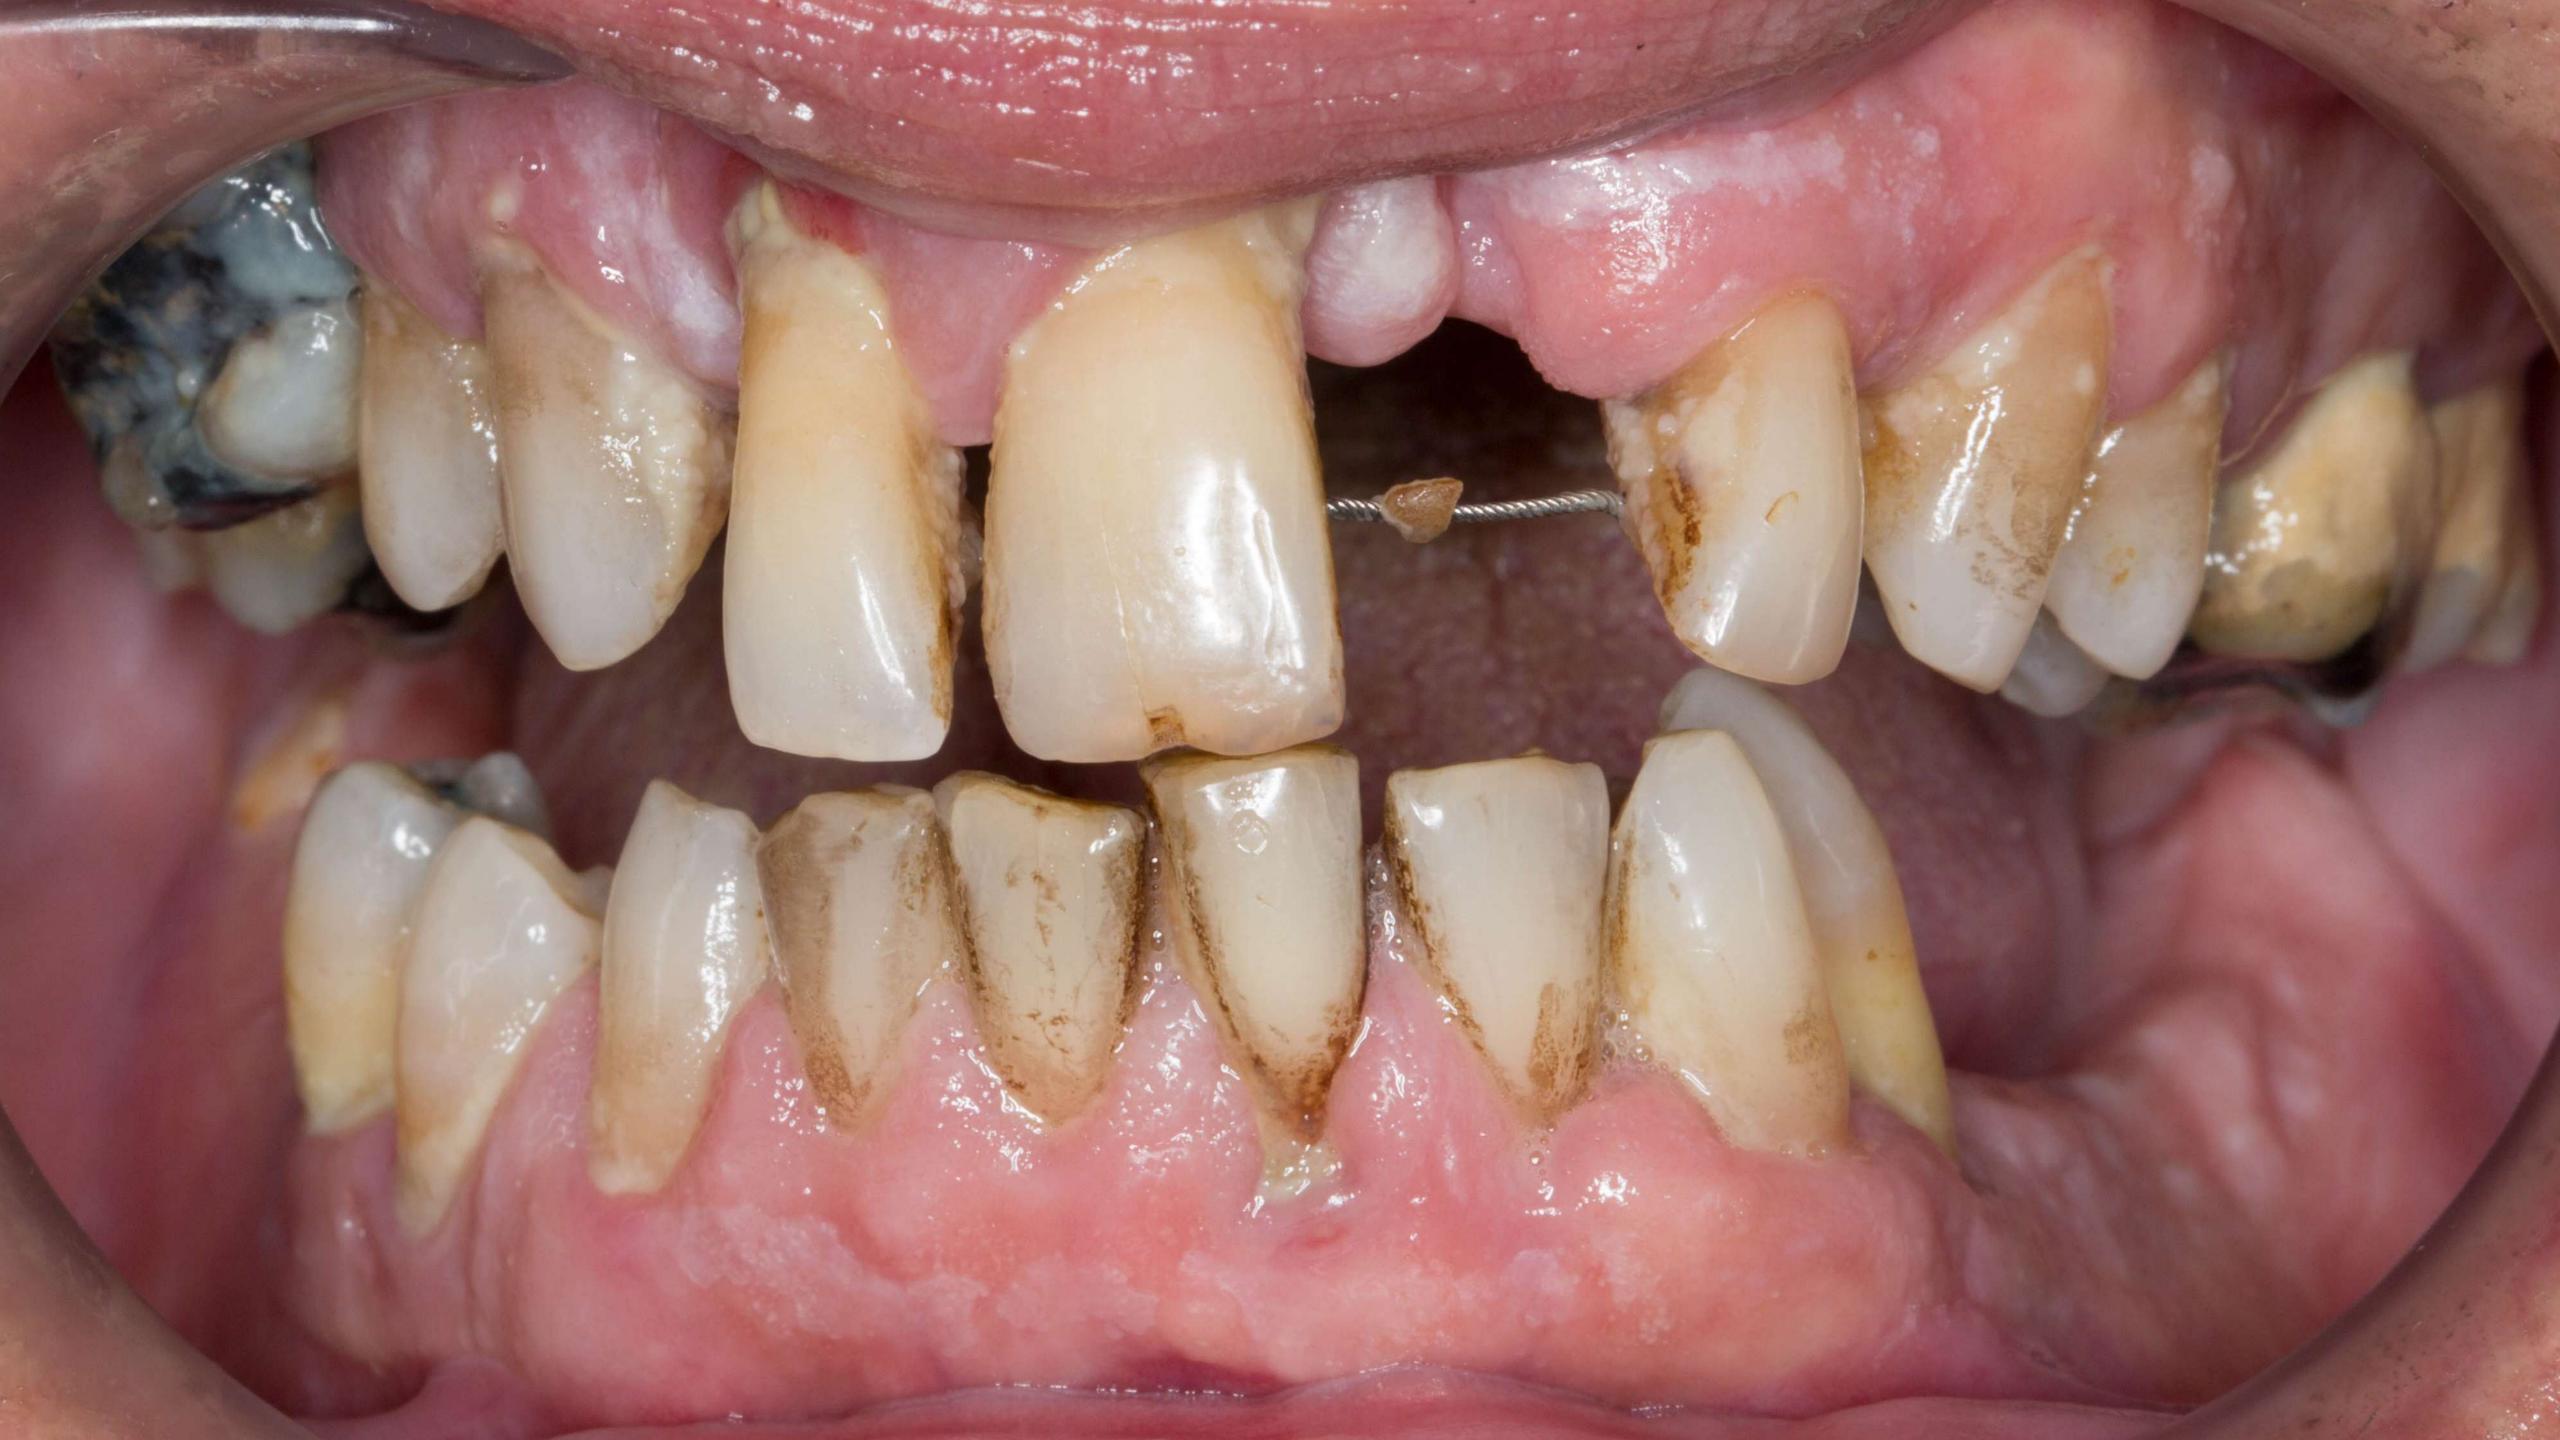

## The window may accelerate the demise of the tooth

If support tooth fails - addition to convert to complete denture

John

Dr Sutton + Claire

Thank you for your brilliant work with my teeth. You have made me very happy and I would definettery recommend you to others. I can defined smile with confidence and its all you. Thank you both very much again. I will be back I was very Tucky tohave been in this position. I am glad I came to you as you are brilliant! I will never forget