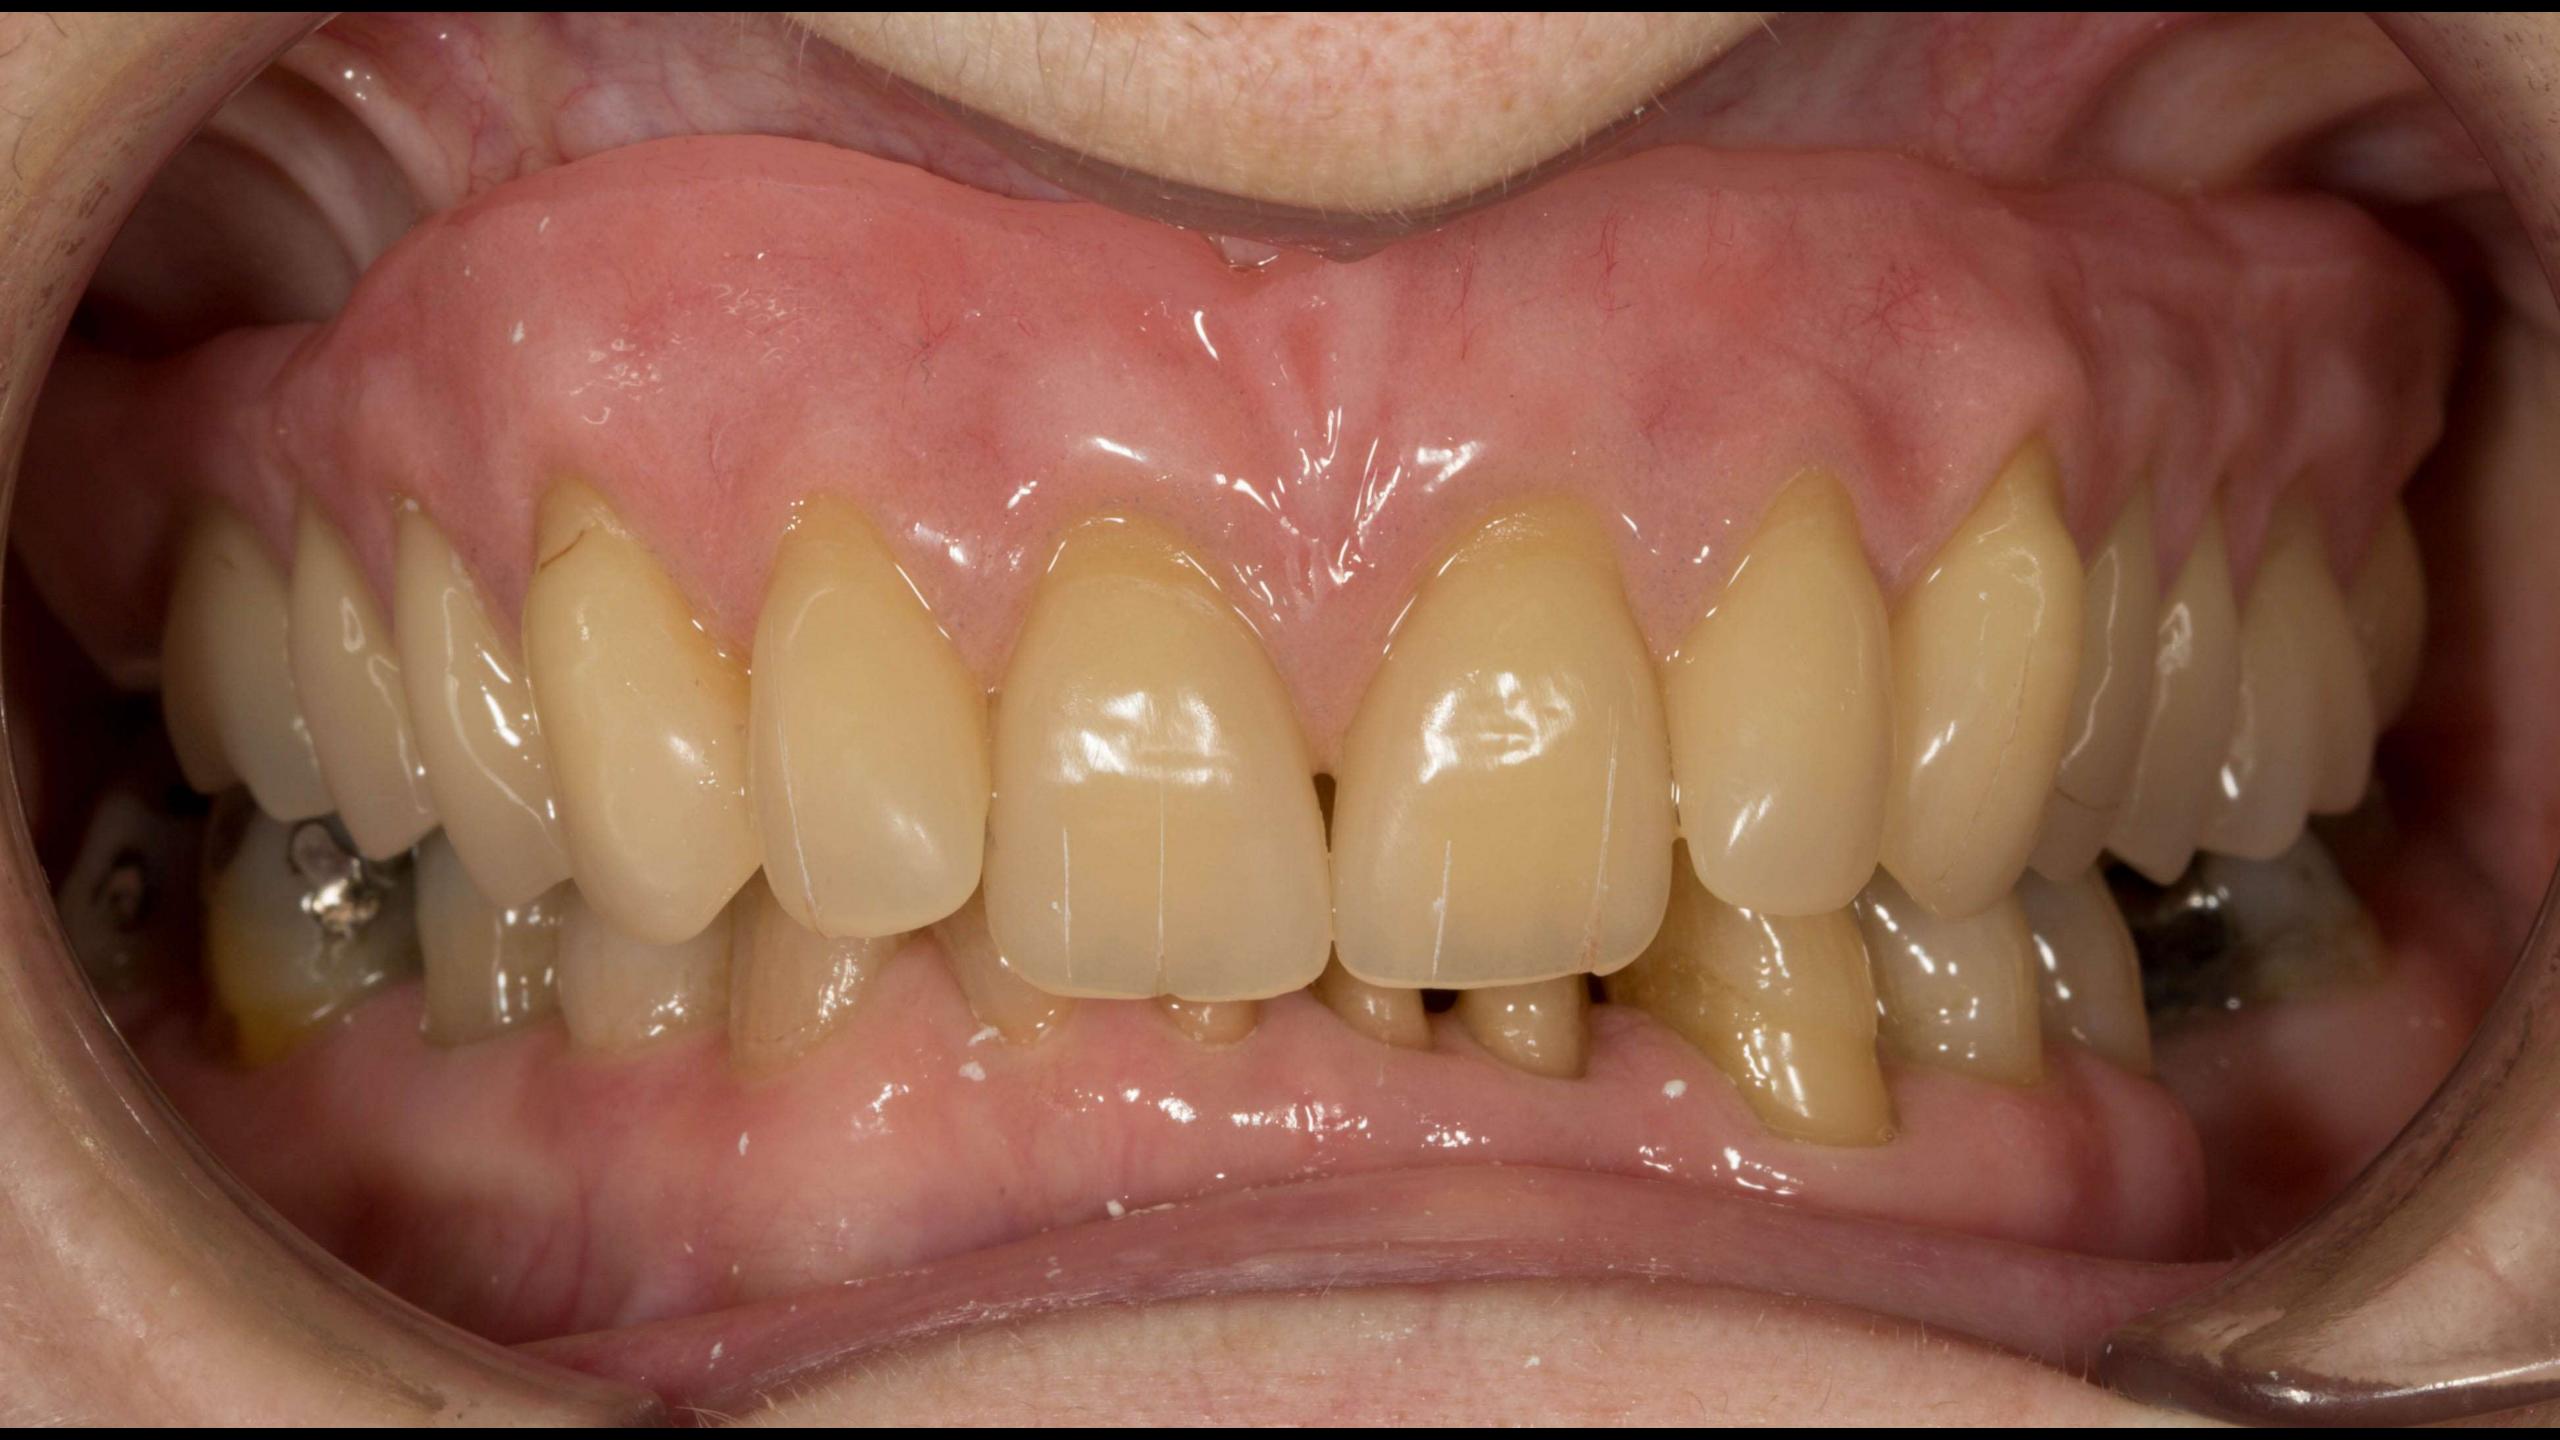

4 months lab reline needed

## The window may accelerate the demise of the tooth

If support tooth fails - addition to convert to complete denture

John

Dr Sutton + Claire

Thank you for your brilliant work with my teeth. You have made me very happy and I would definettery recommend you to others. I can defined smile with confidence and its all you. Thank you both very much again. I will be back I was very Tucky tohave been in this position. I am glad I came to you as you are brilliant! I will never forget