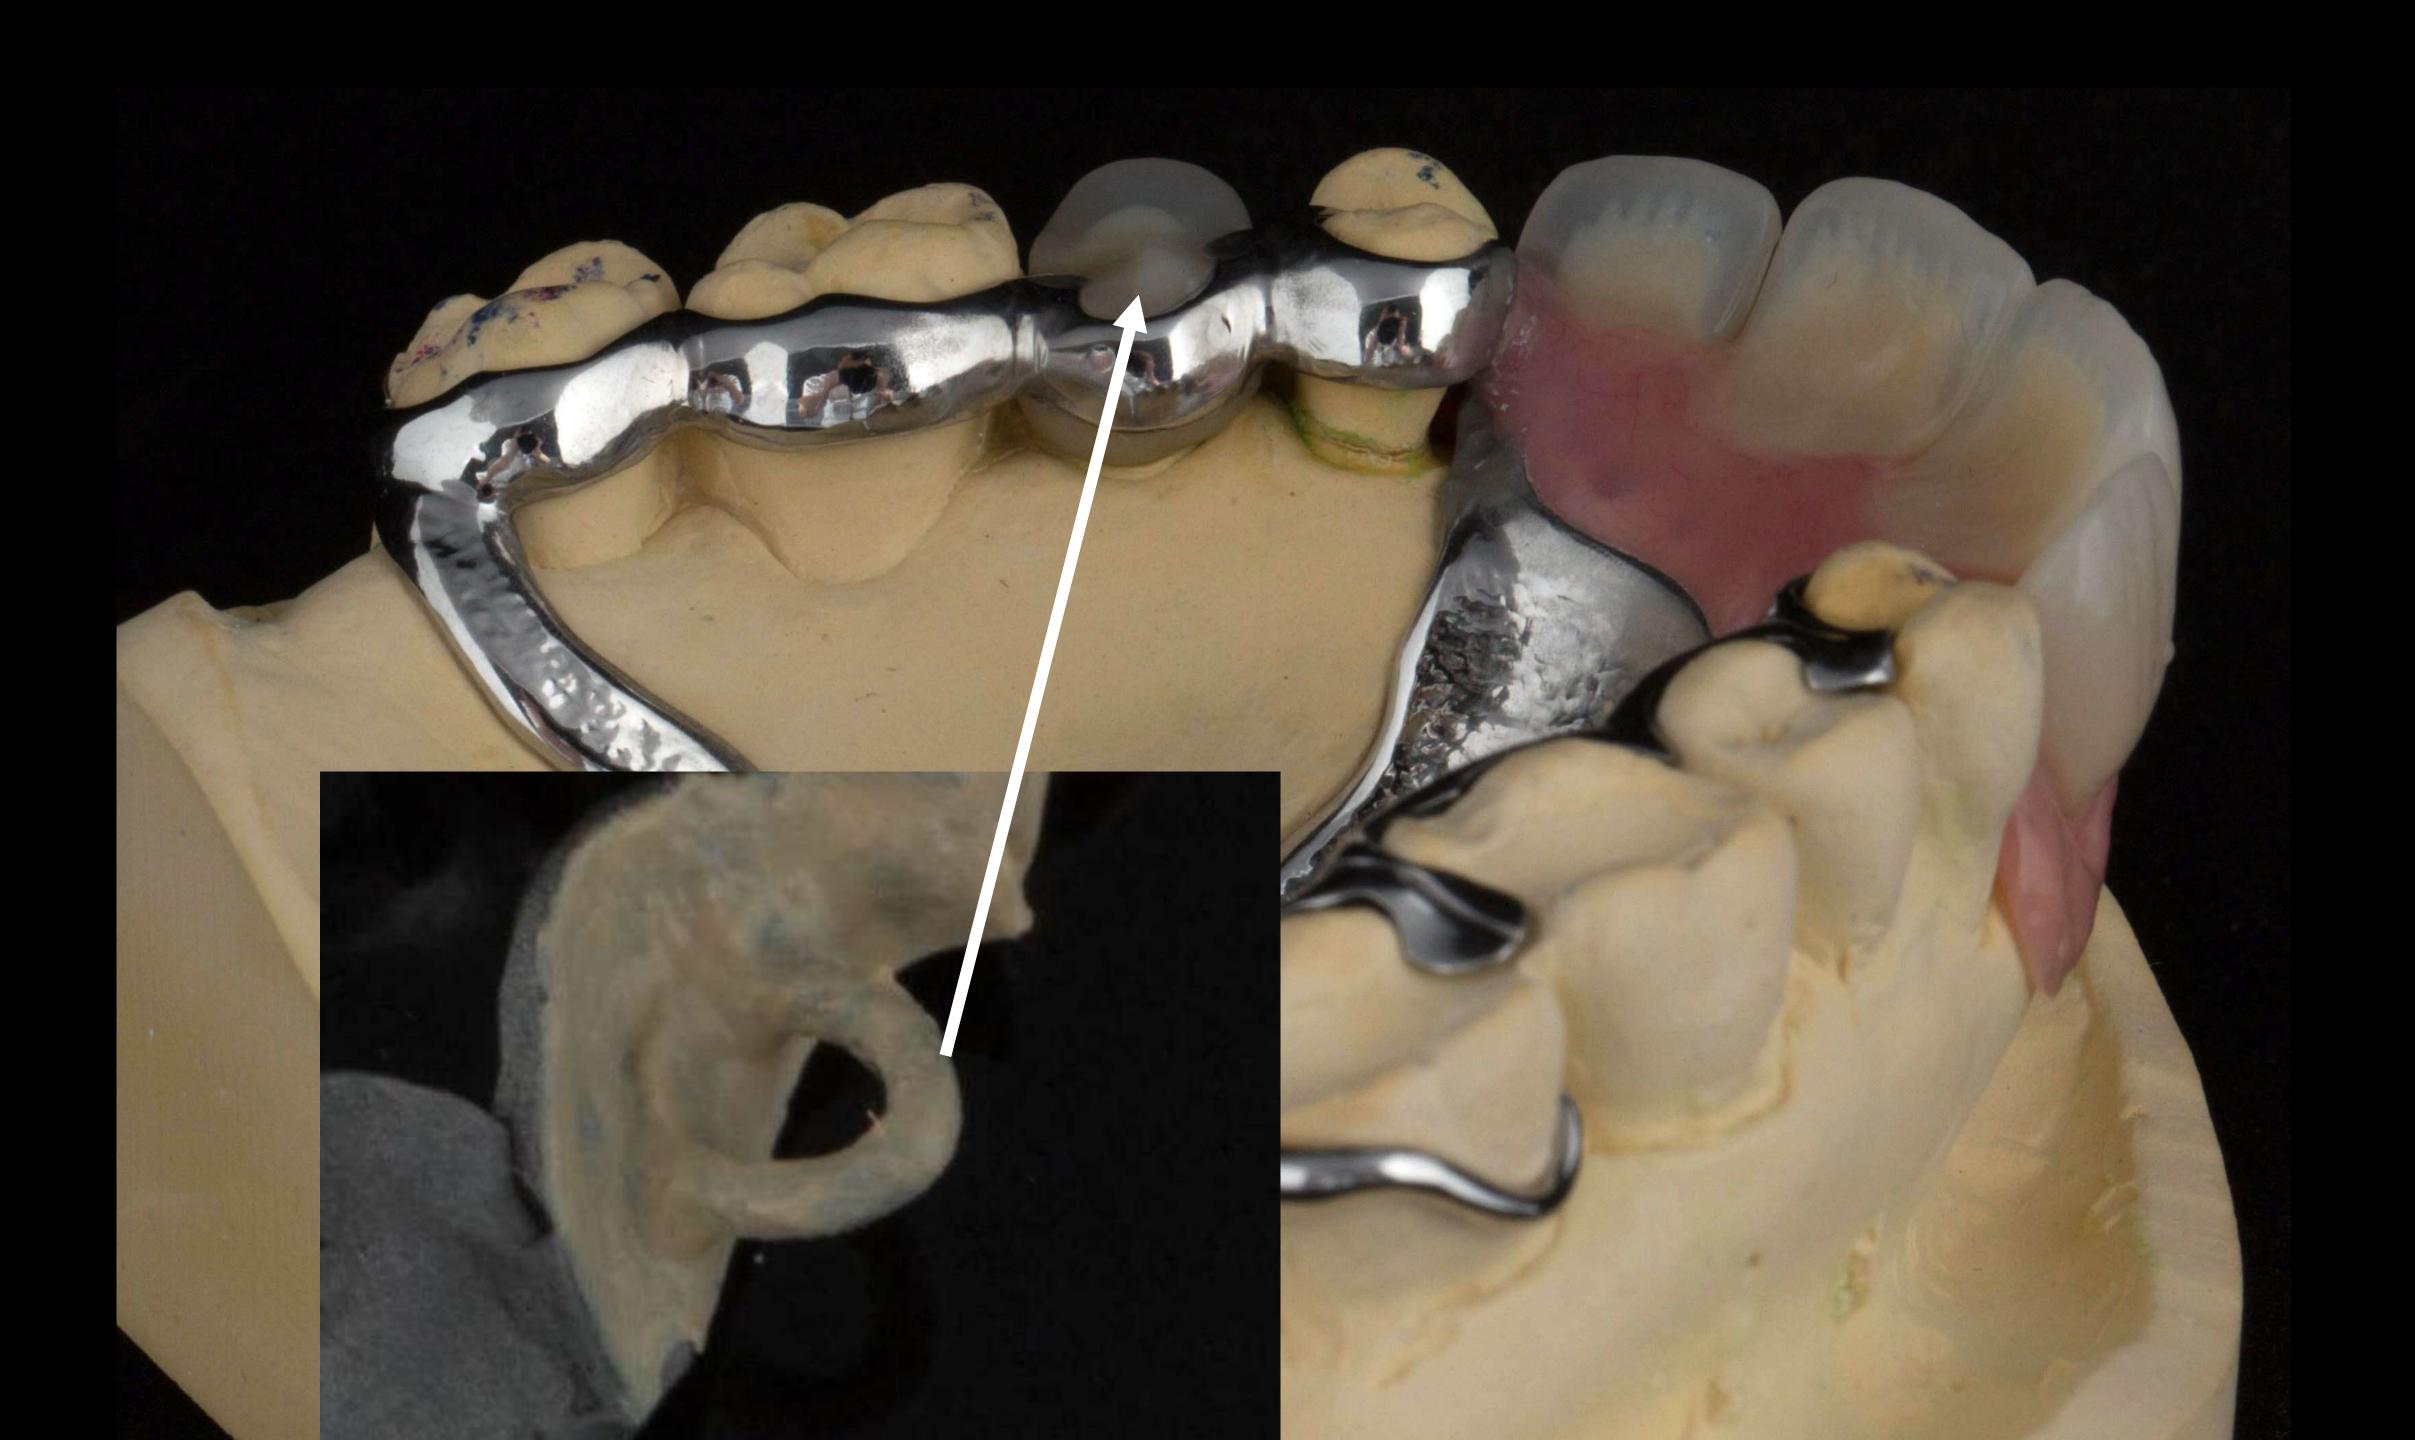

## The window may accelerate the demise of the tooth

If support tooth fails - addition to convert to complete denture

John

Dr Sutton + Claire

Thank you for your brilliant work with my teeth. You have made me very happy and I would definettery recommend you to others. I can defined smile with confidence and its all you. Thank you both very much again. I will be back I was very Tucky tohave been in this position. I am glad I came to you as you are brilliant! I will never forget