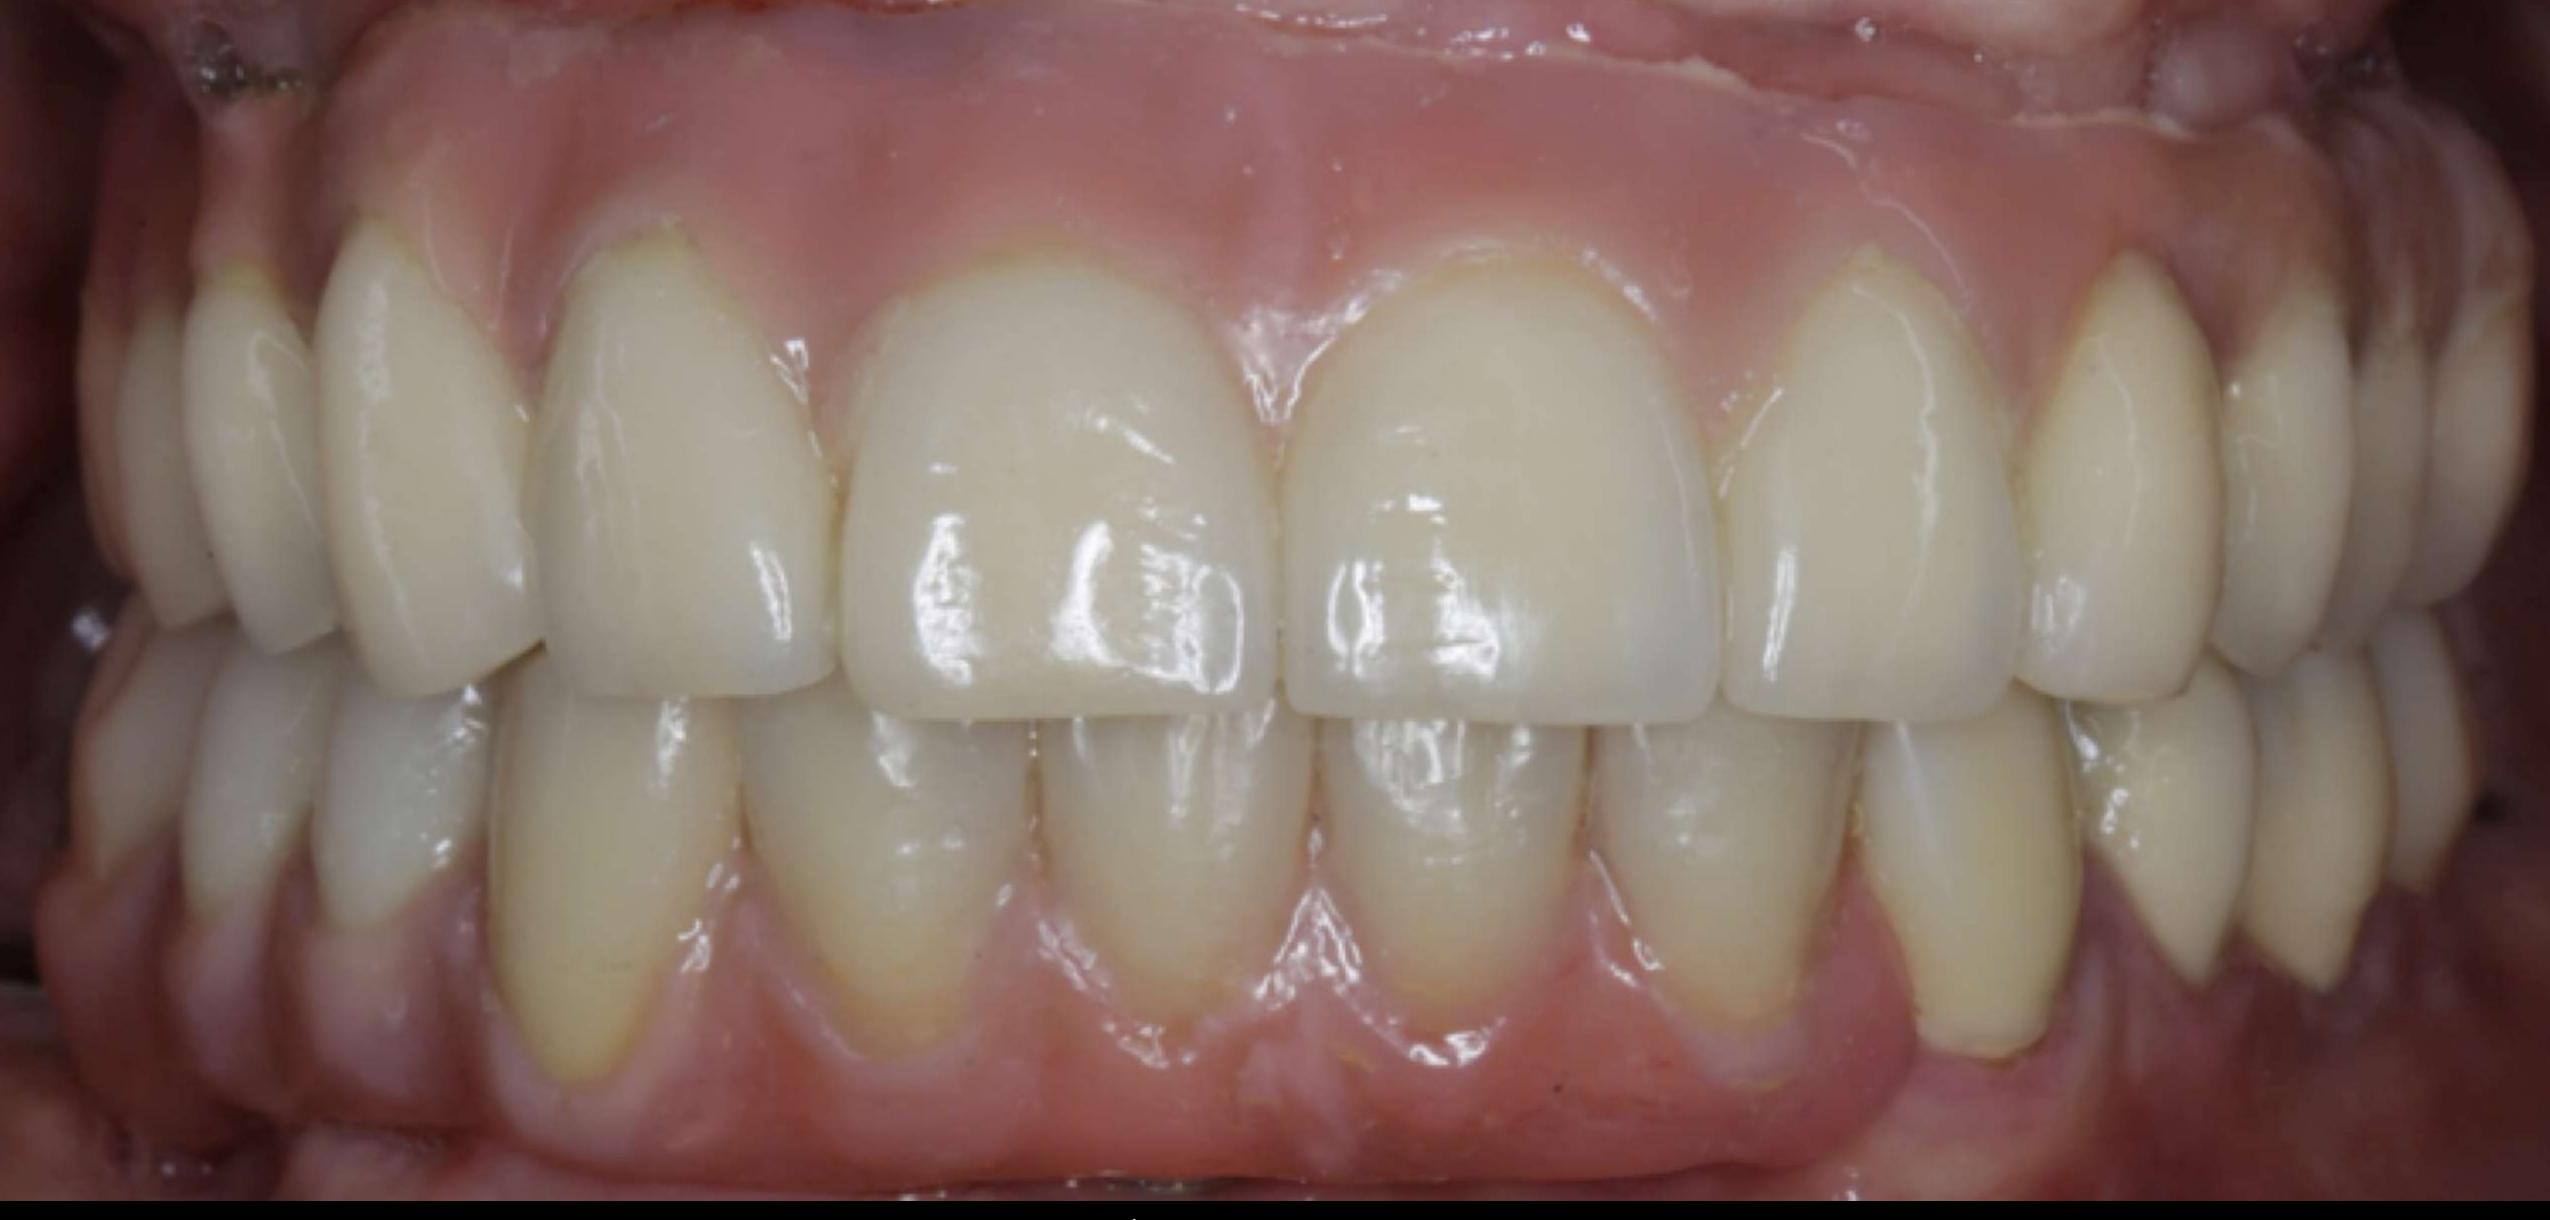

## The window may accelerate the demise of the tooth

If support tooth fails - addition to convert to complete denture

John

Dr Sutton + Claire

Thank you for your brilliant work with my teeth. You have made me very happy and I would definettery recommend you to others. I can defined smile with confidence and its all you. Thank you both very much again. I will be back I was very Tucky tohave been in this position. I am glad I came to you as you are brilliant! I will never forget