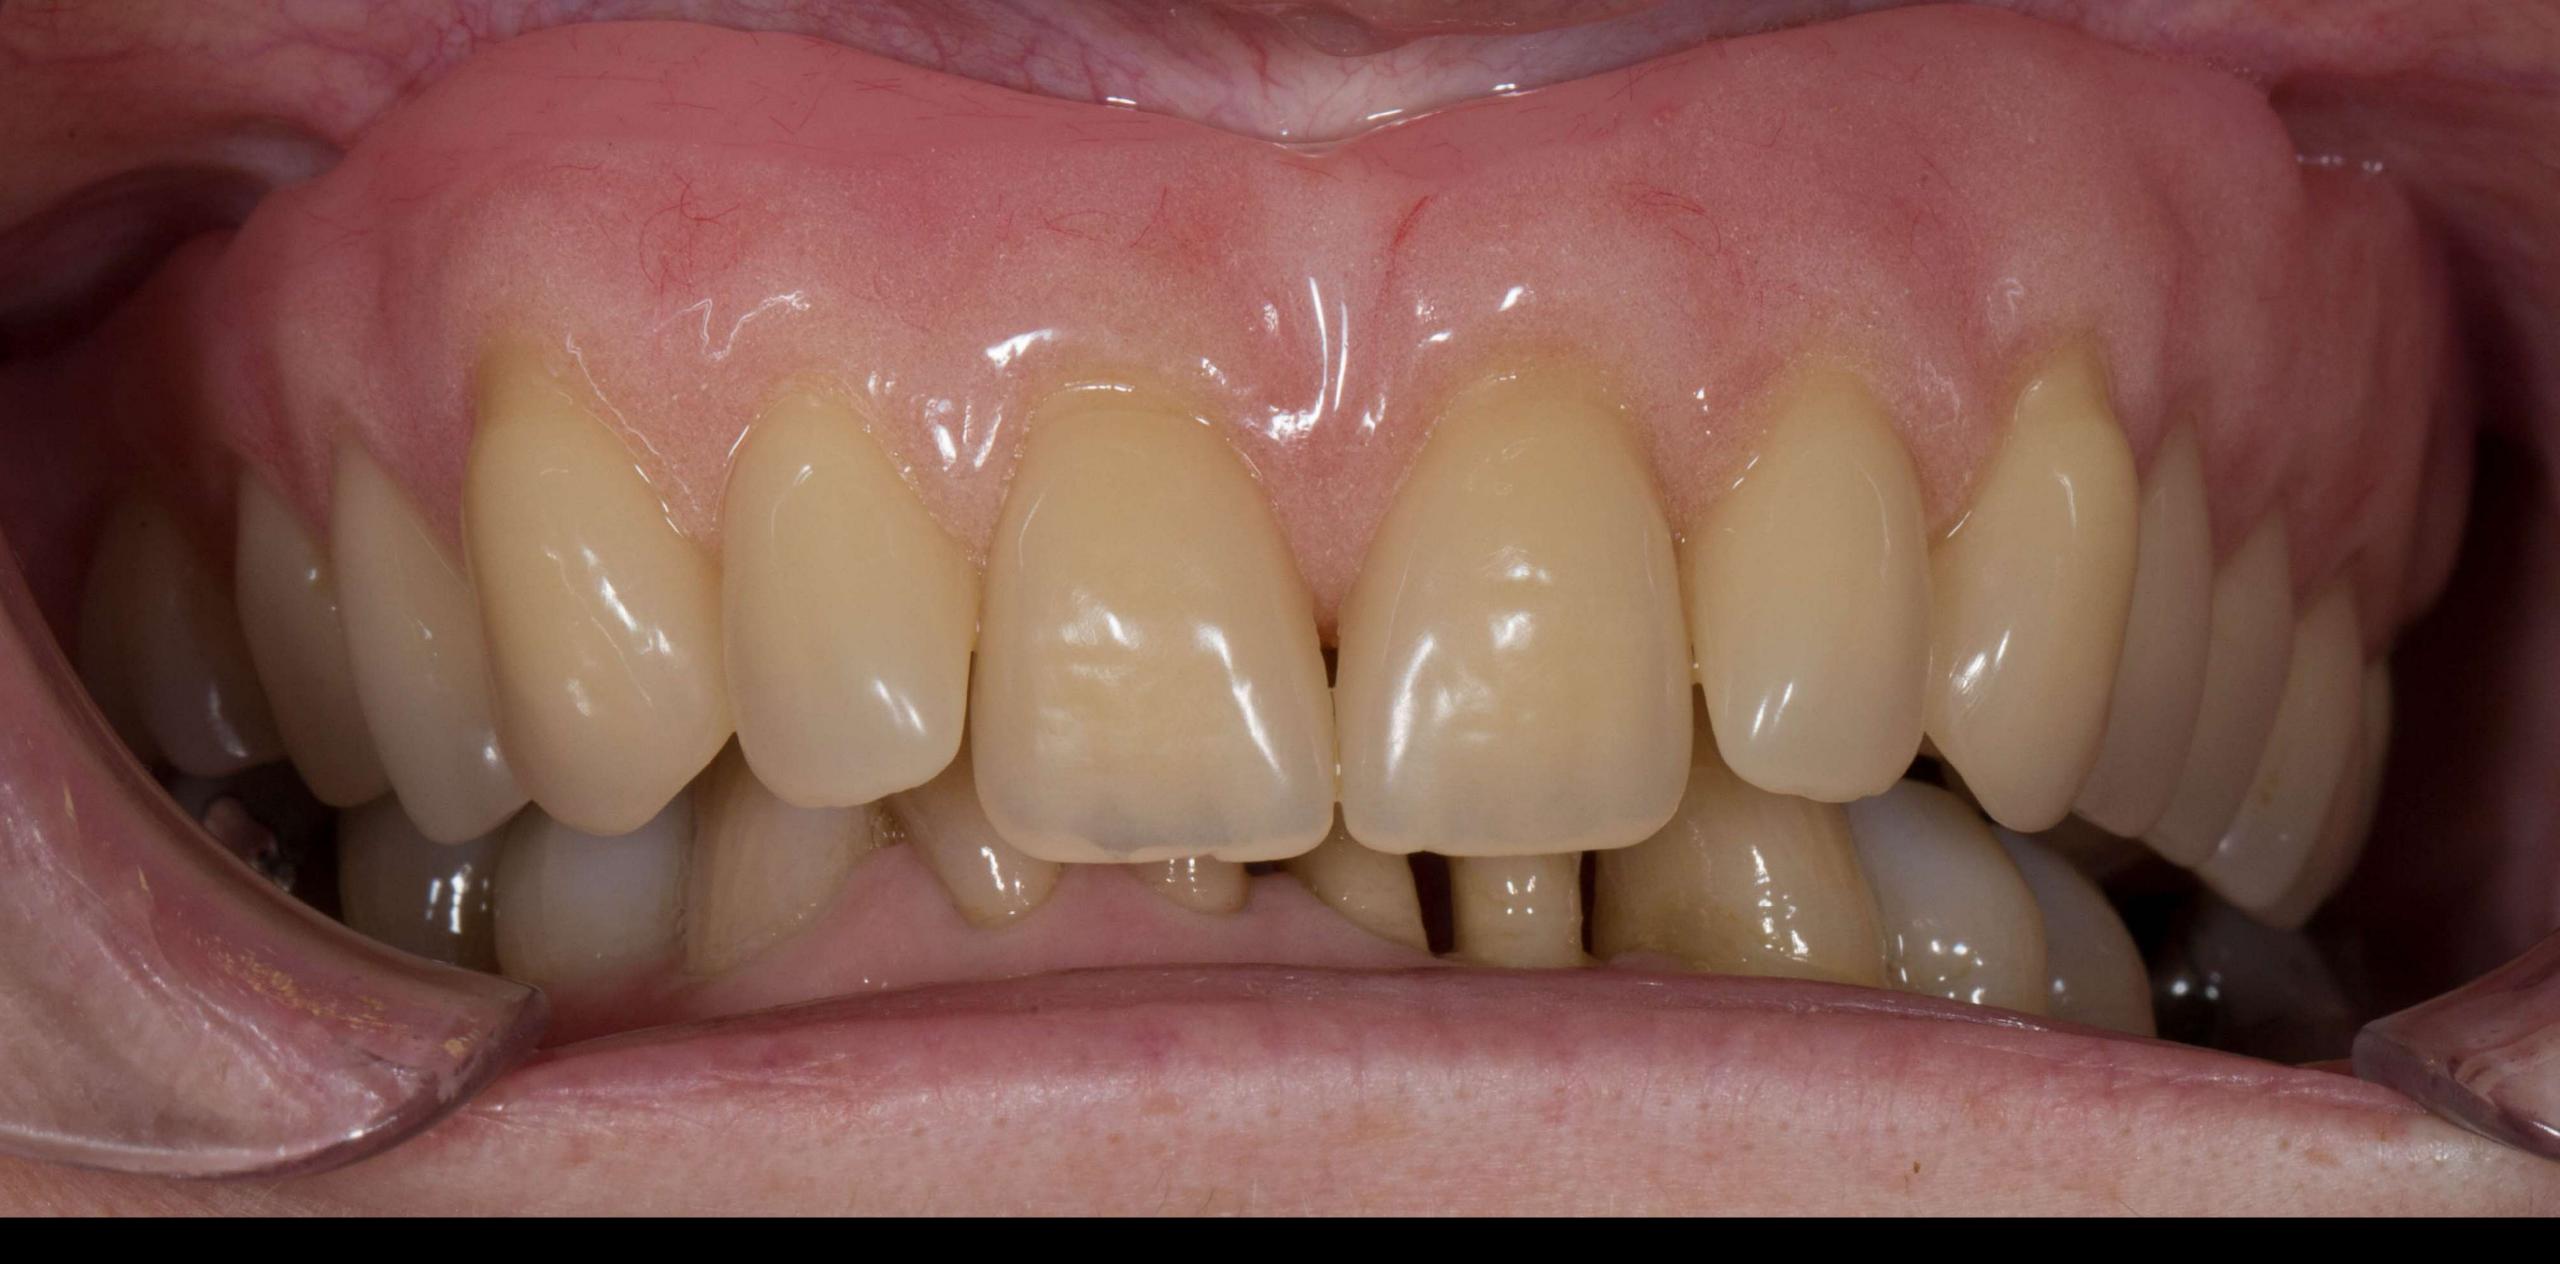

## The window may accelerate the demise of the tooth

If support tooth fails - addition to convert to complete denture

John

Dr Sutton + Claire

Thank you for your brilliant work with my teeth. You have made me very happy and I would definettery recommend you to others. I can defined smile with confidence and its all you. Thank you both very much again. I will be back I was very Tucky tohave been in this position. I am glad I came to you as you are brilliant! I will never forget