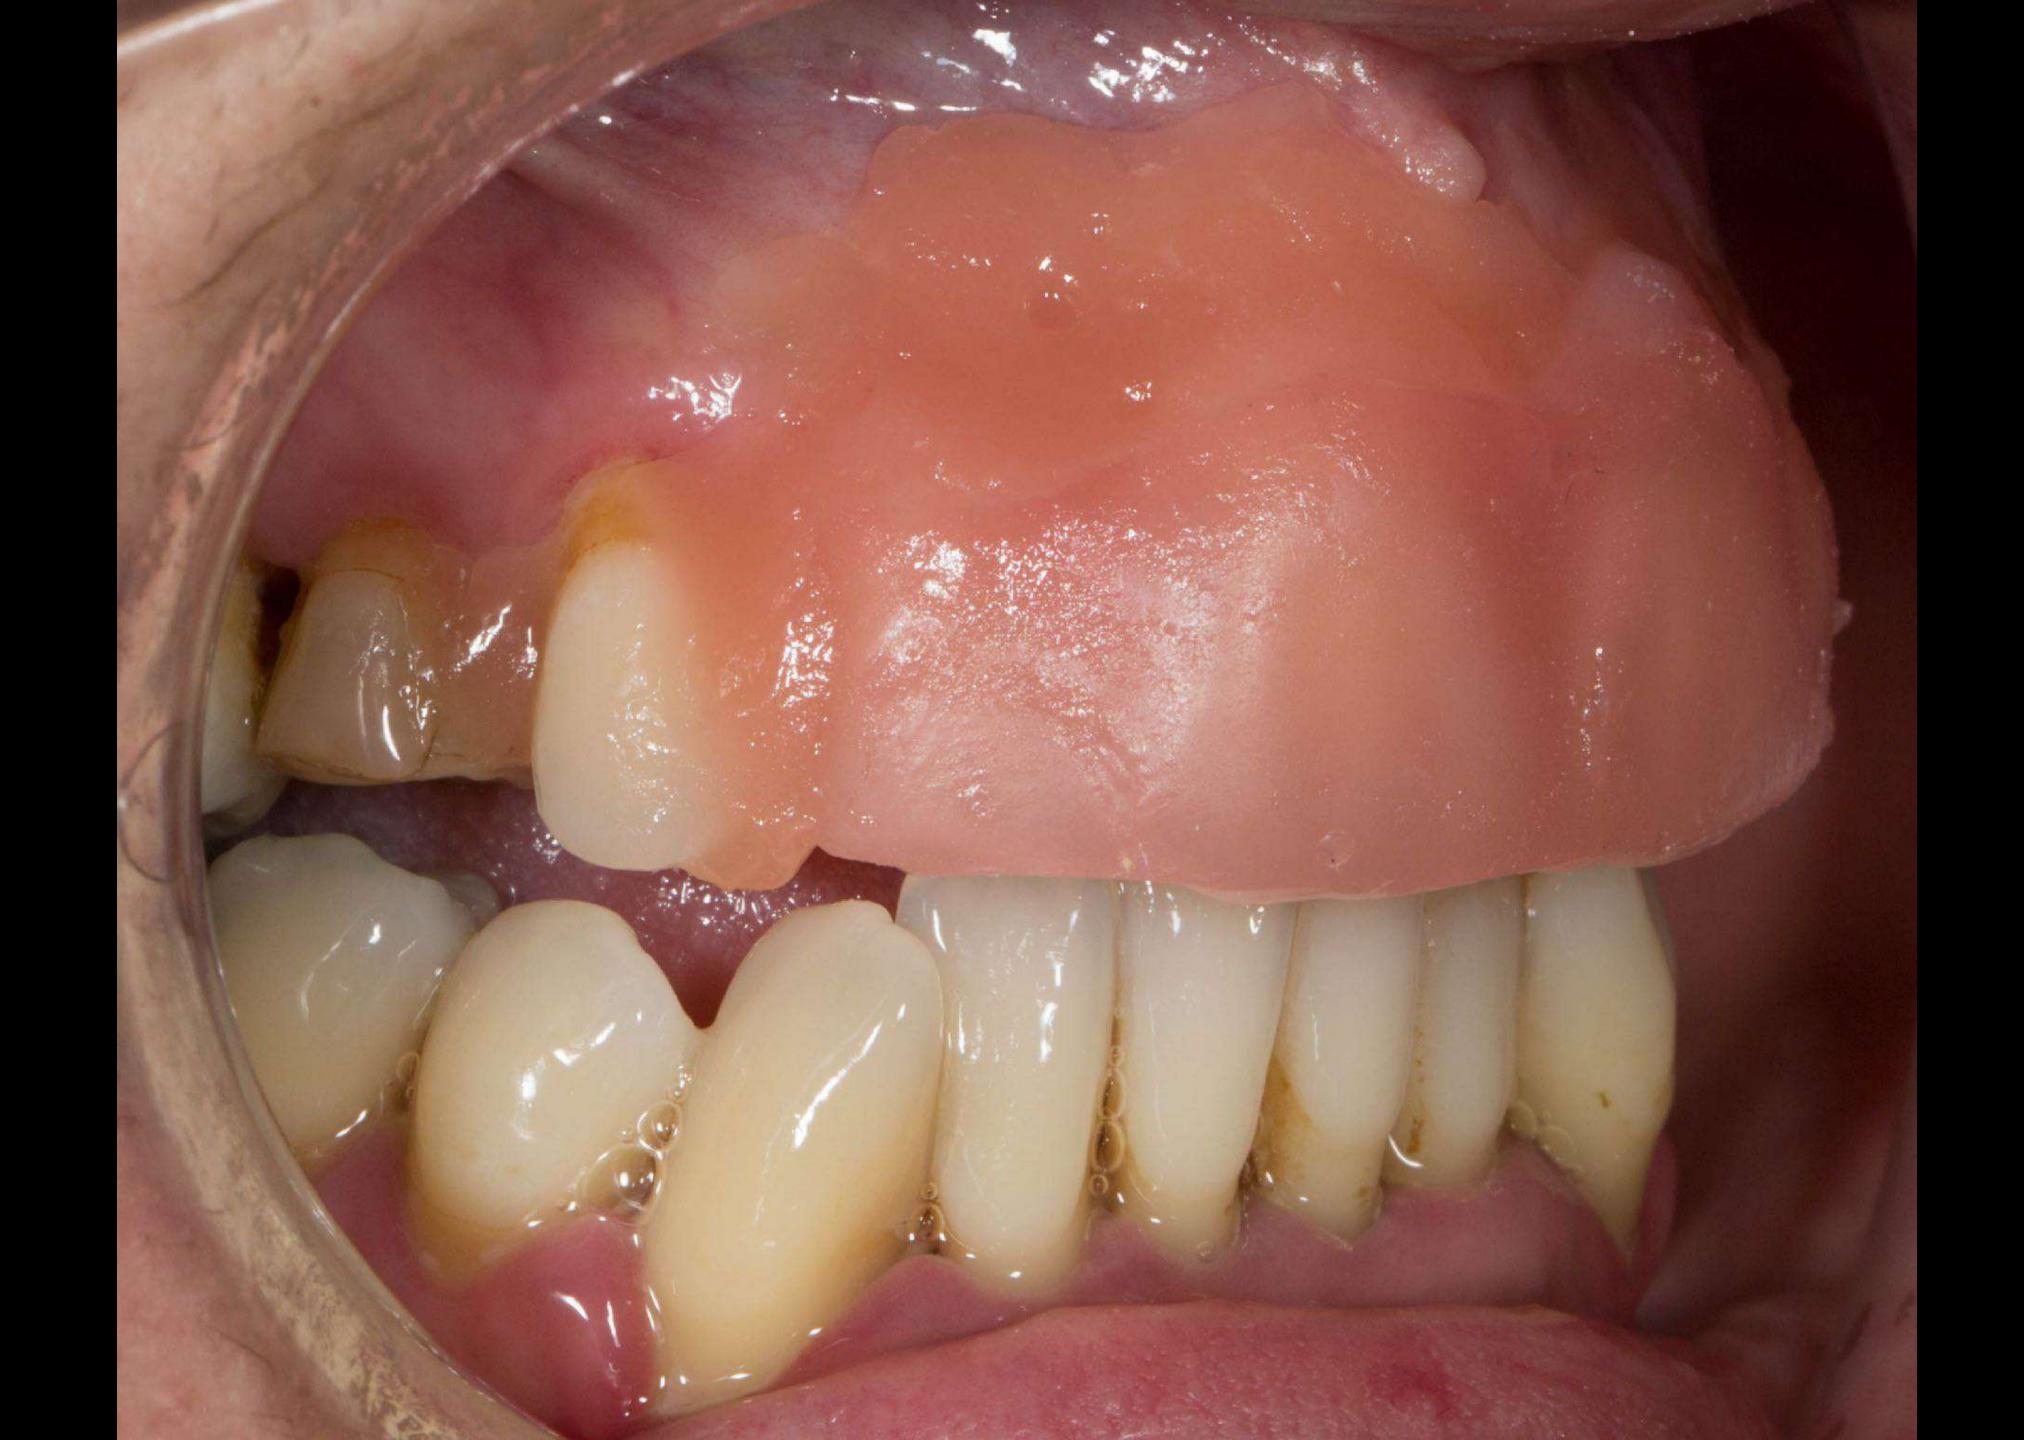

## Make immediate denture

Remove teeth fit immediate - Viscogel

2 Months - chair side reline - Ufigel hard

4 Months - Lab reline

9 - 12 Months after extractions definitive denture

Temporary Soft
Denture Liner

## The window may accelerate the demise of the tooth

If support tooth fails - addition to convert to complete denture

John

Dr Sutton + Claire

Thank you for your brilliant work with my teeth. You have made me very happy and I would definettery recommend you to others. I can defined smile with confidence and its all you. Thank you both very much again. I will be back I was very Tucky tohave been in this position. I am glad I came to you as you are brilliant! I will never forget