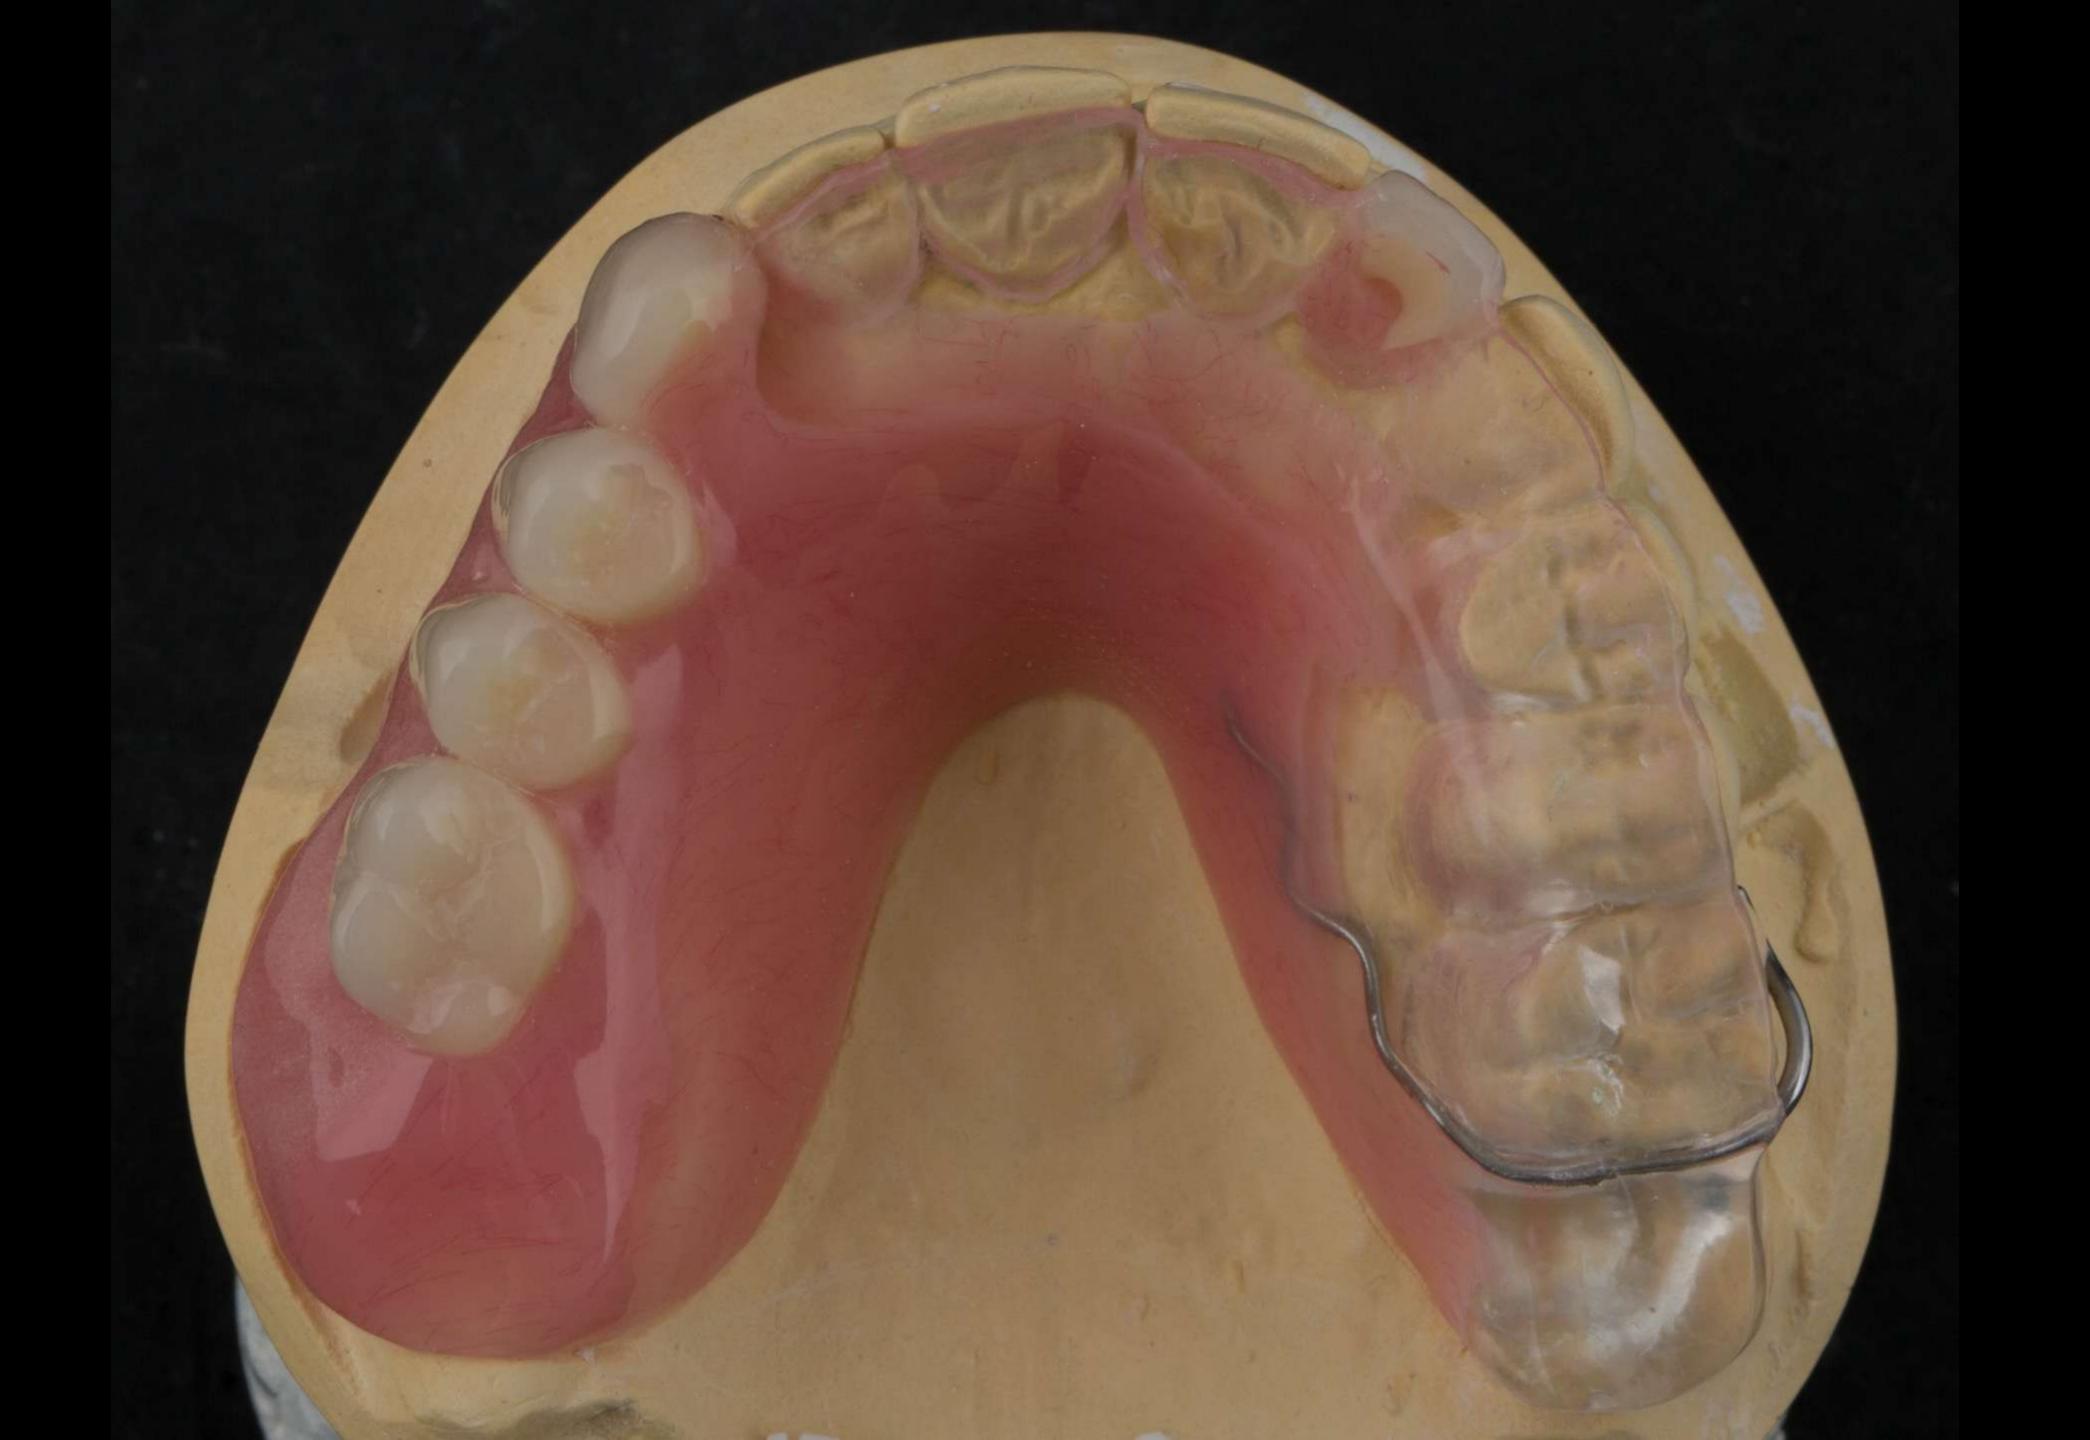

## The window may accelerate the demise of the tooth

If support tooth fails - addition to convert to complete denture

John

Dr Sutton + Claire

Thank you for your brilliant work with my teeth. You have made me very happy and I would definettery recommend you to others. I can defined smile with confidence and its all you. Thank you both very much again. I will be back I was very Tucky tohave been in this position. I am glad I came to you as you are brilliant! I will never forget