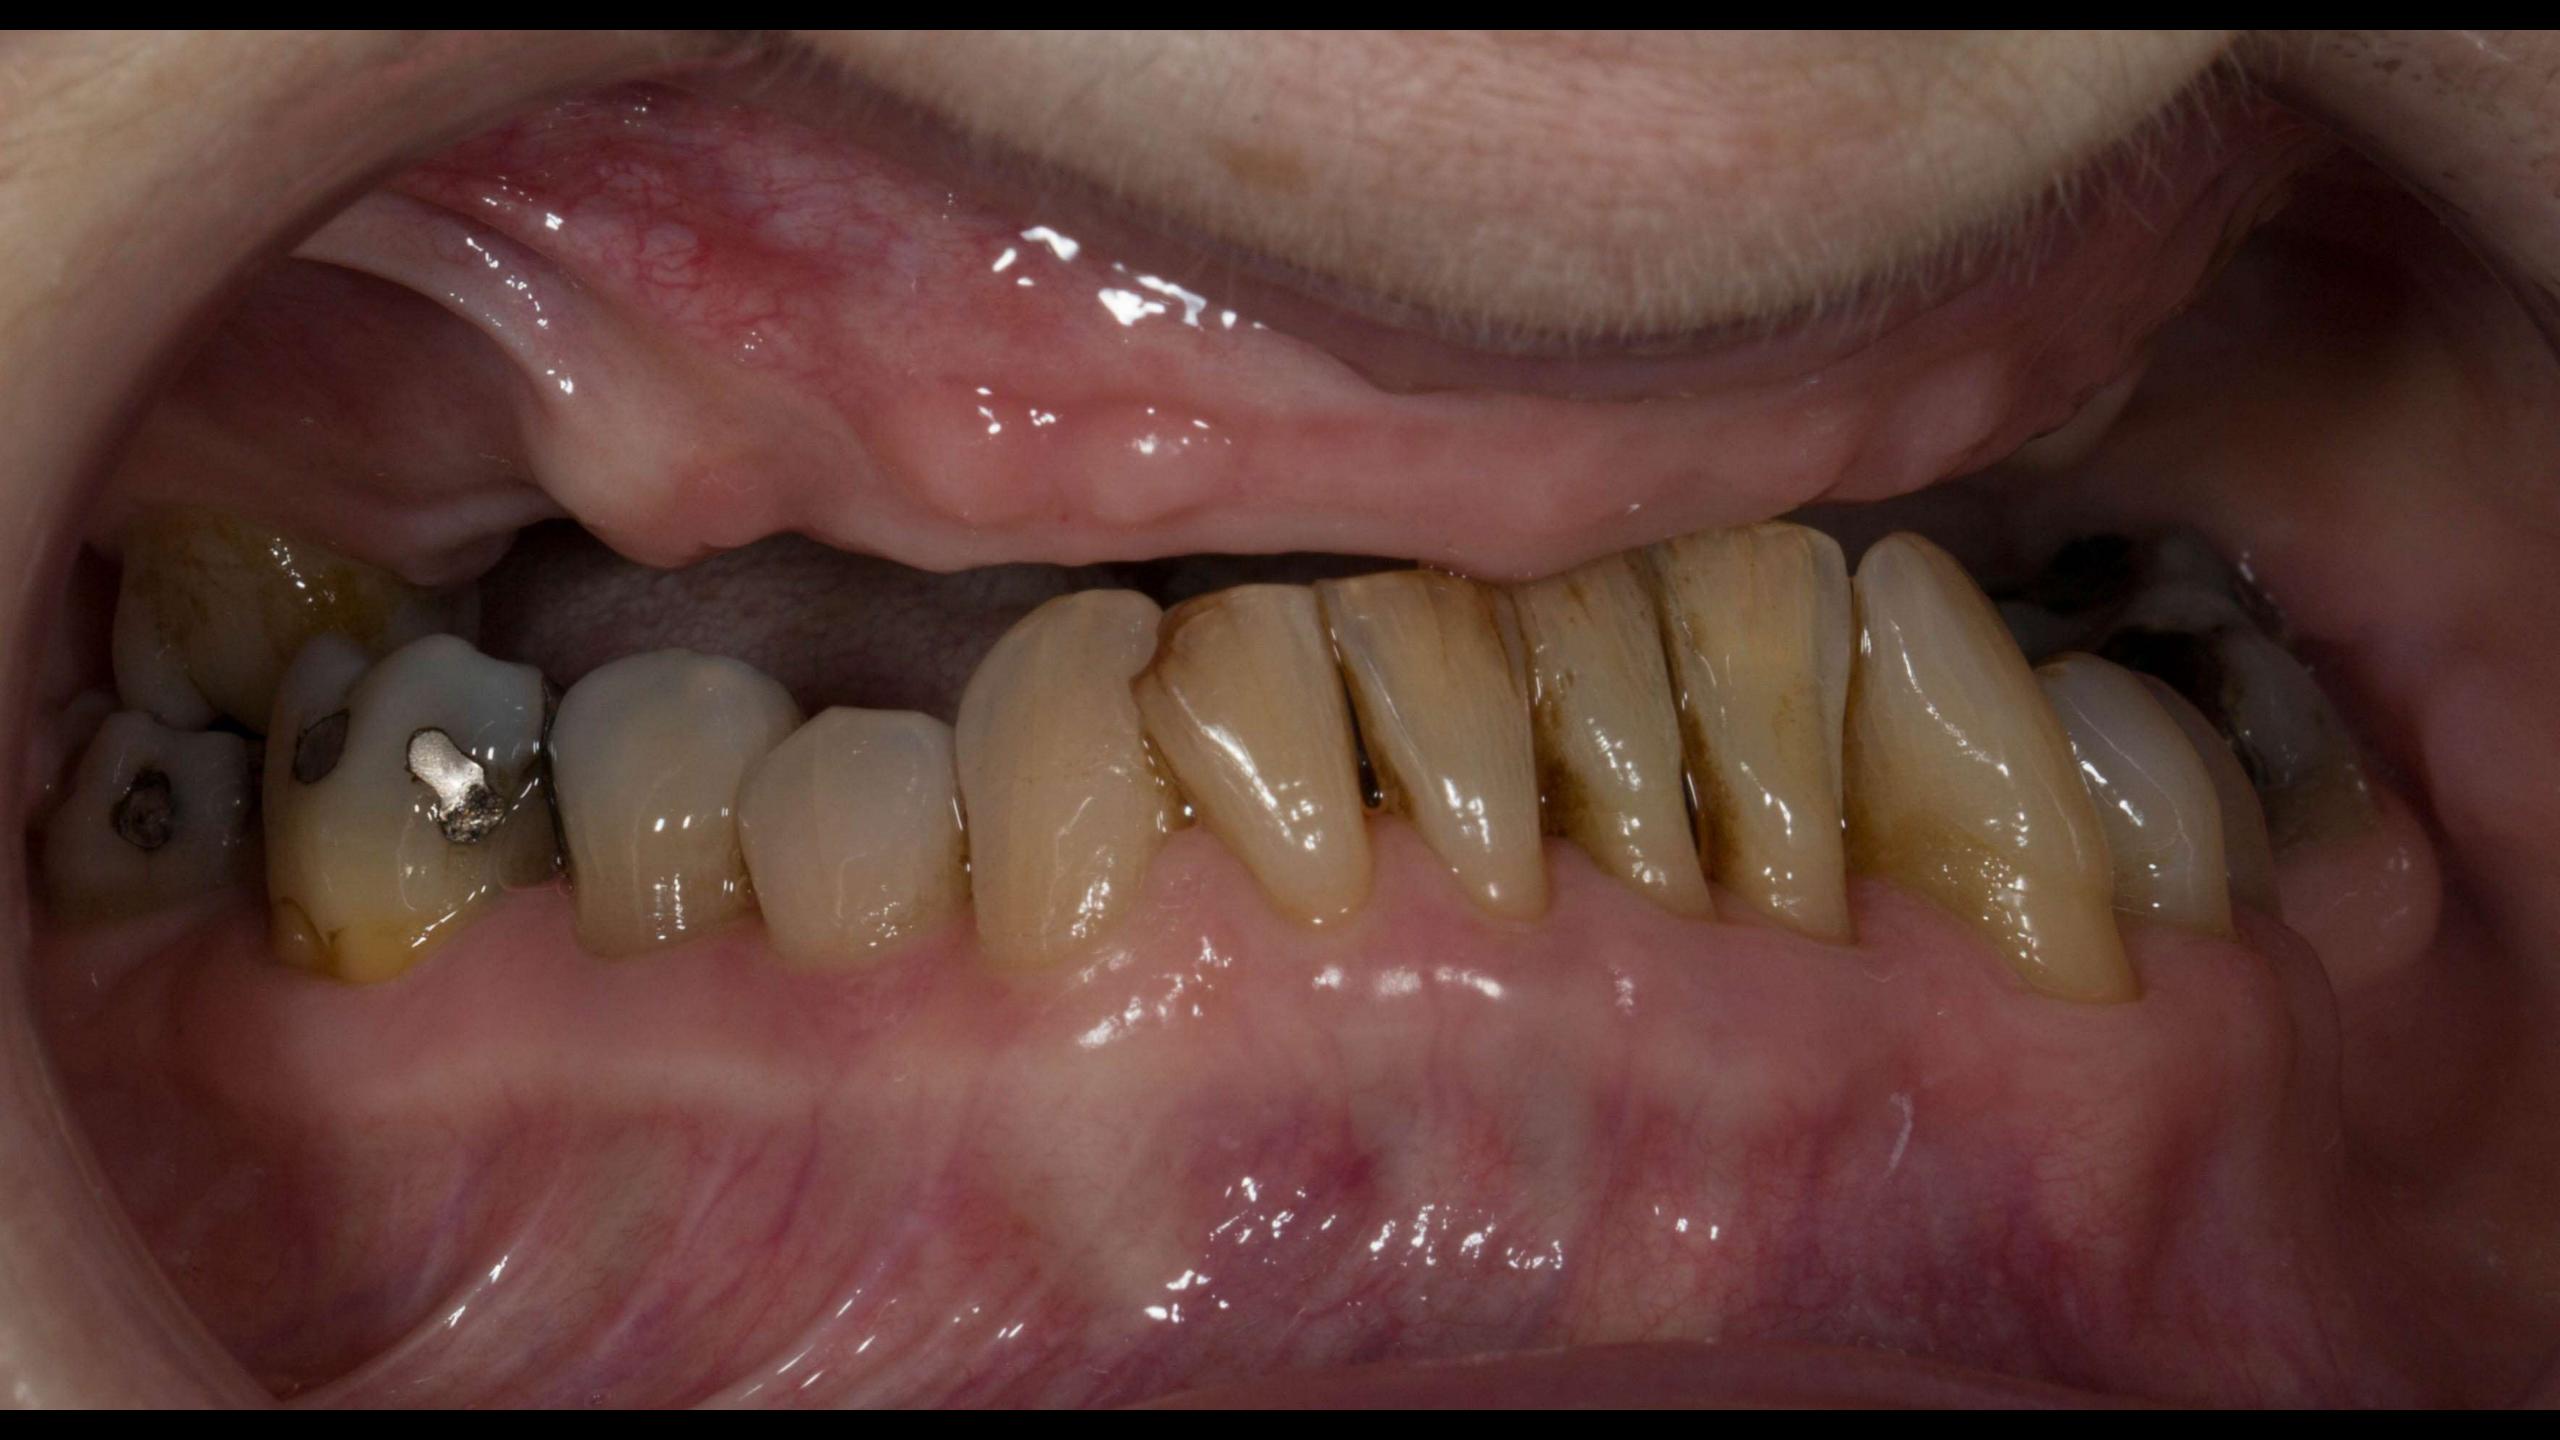

4 months lab reline needed

## The window may accelerate the demise of the tooth

If support tooth fails - addition to convert to complete denture

John

Dr Sutton + Claire

Thank you for your brilliant work with my teeth. You have made me very happy and I would definettery recommend you to others. I can defined smile with confidence and its all you. Thank you both very much again. I will be back I was very Tucky tohave been in this position. I am glad I came to you as you are brilliant! I will never forget