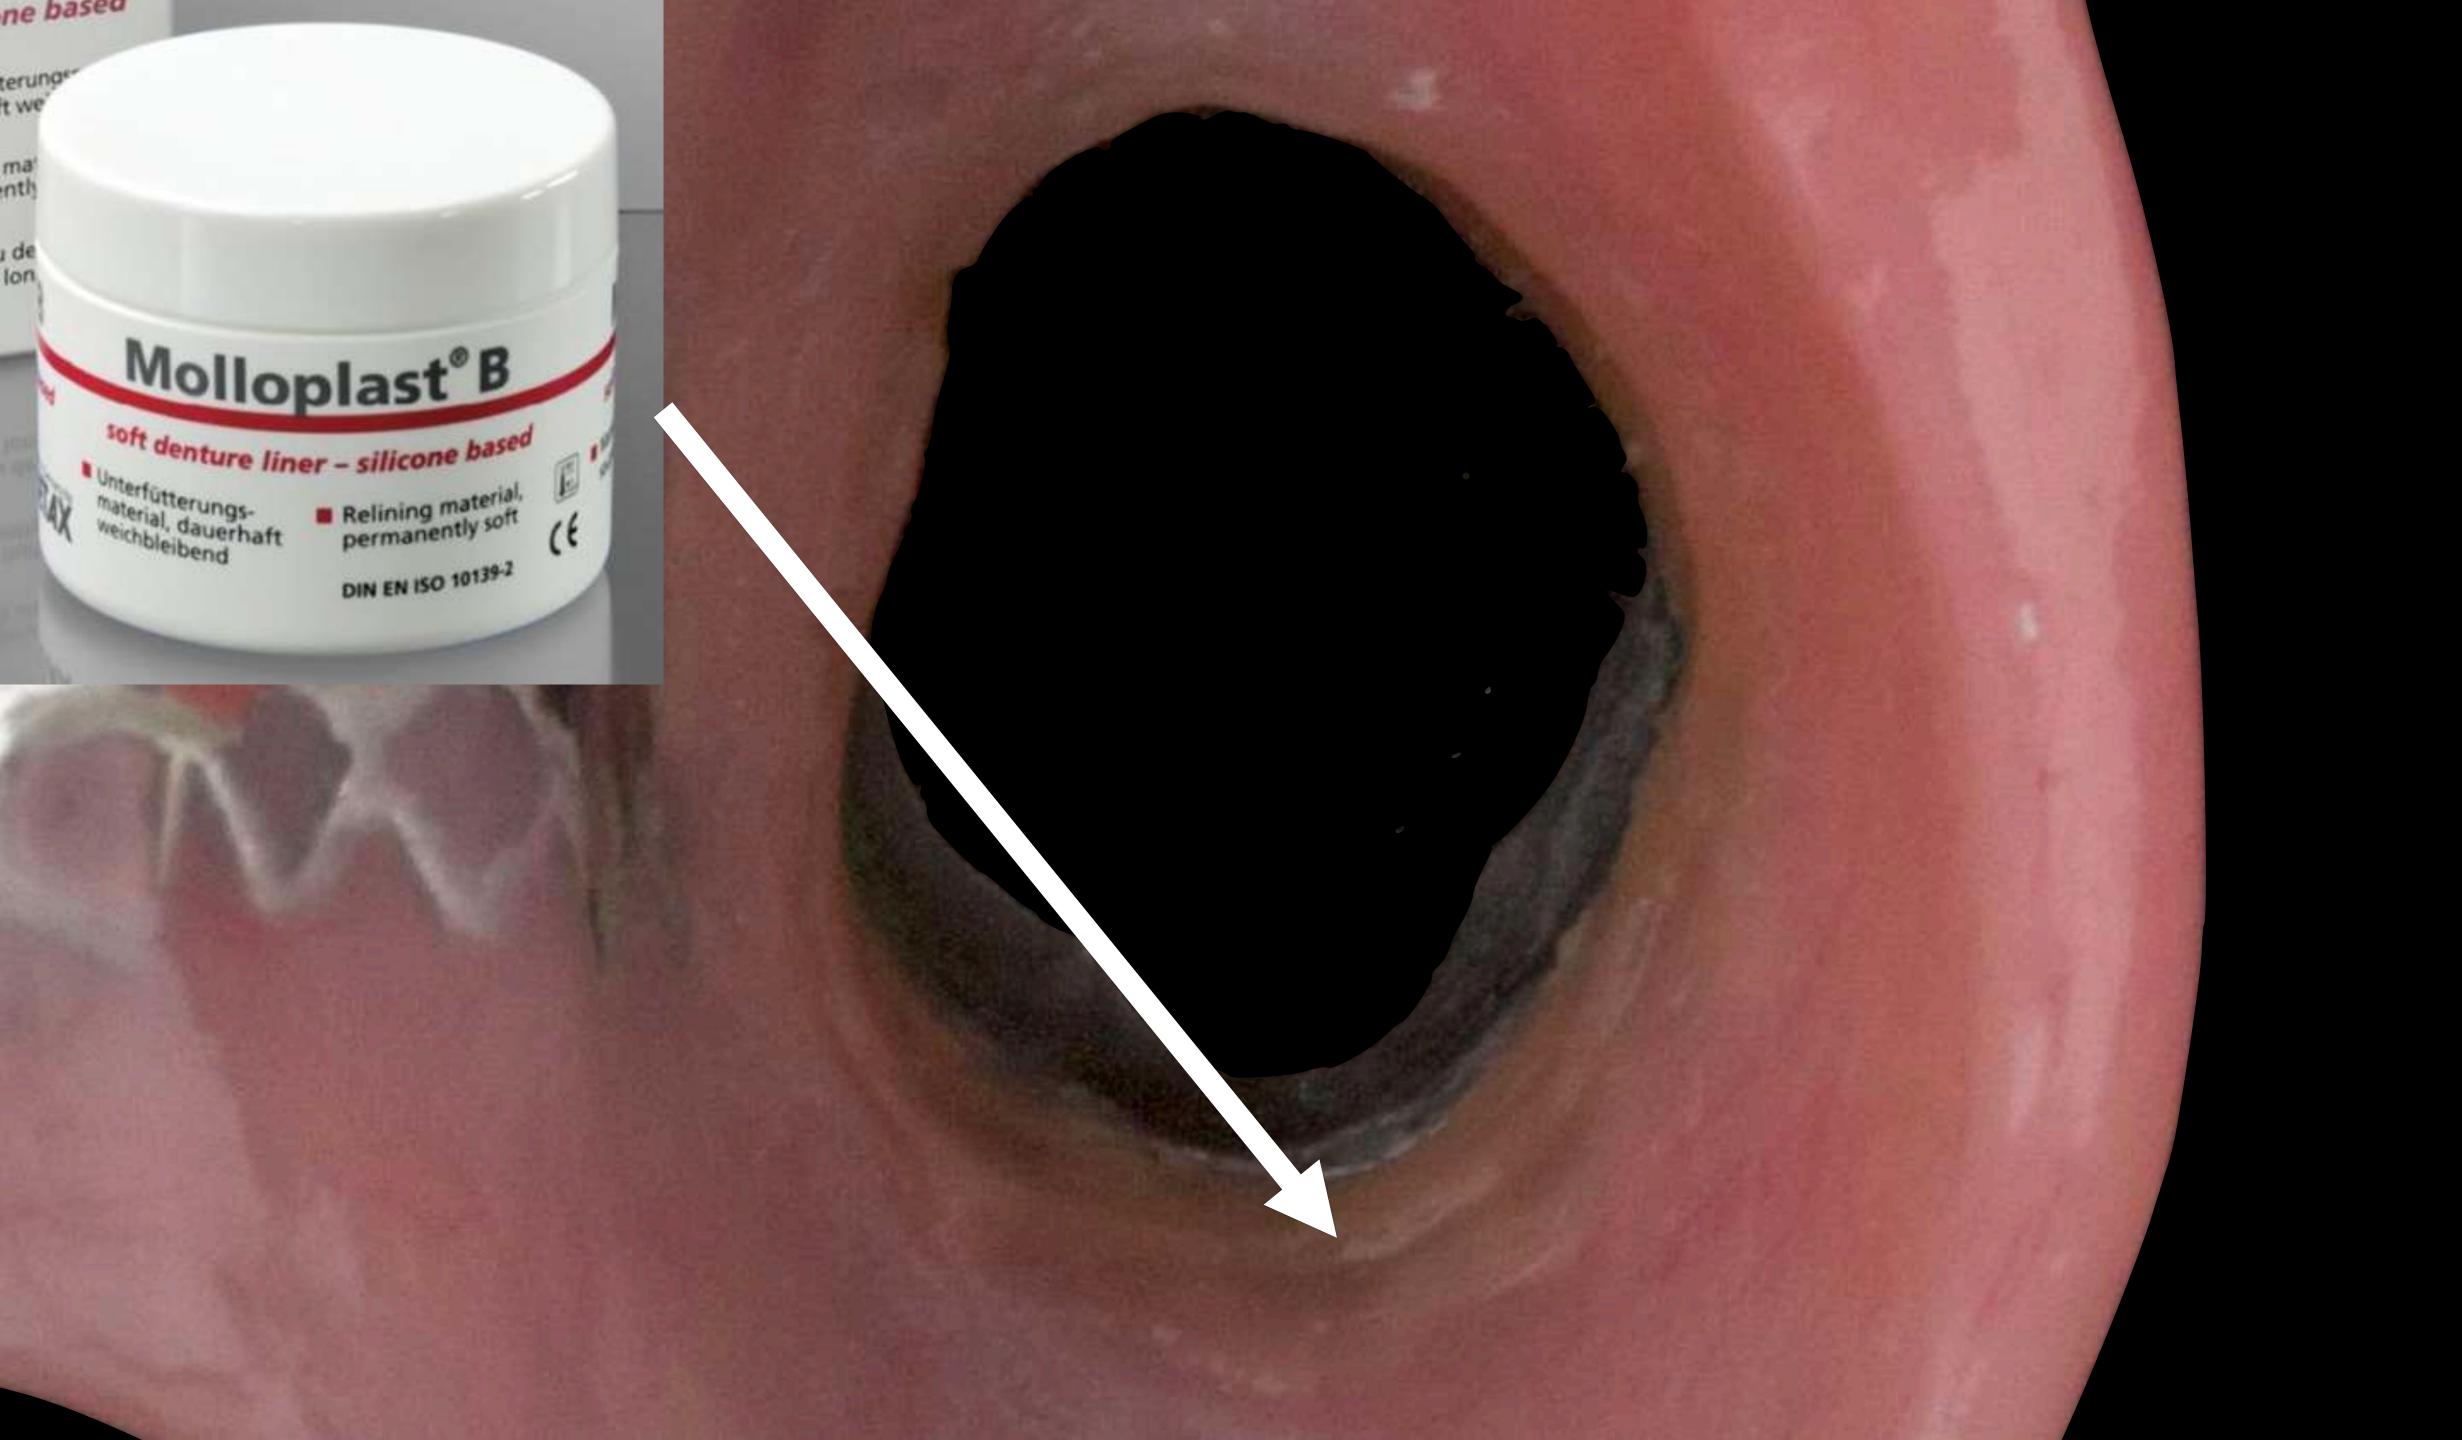

## The window may accelerate the demise of the tooth

If support tooth fails - addition to convert to complete denture

John

Dr Sutton + Claire

Thank you for your brilliant work with my teeth. You have made me very happy and I would definettery recommend you to others. I can defined smile with confidence and its all you. Thank you both very much again. I will be back I was very Tucky tohave been in this position. I am glad I came to you as you are brilliant! I will never forget