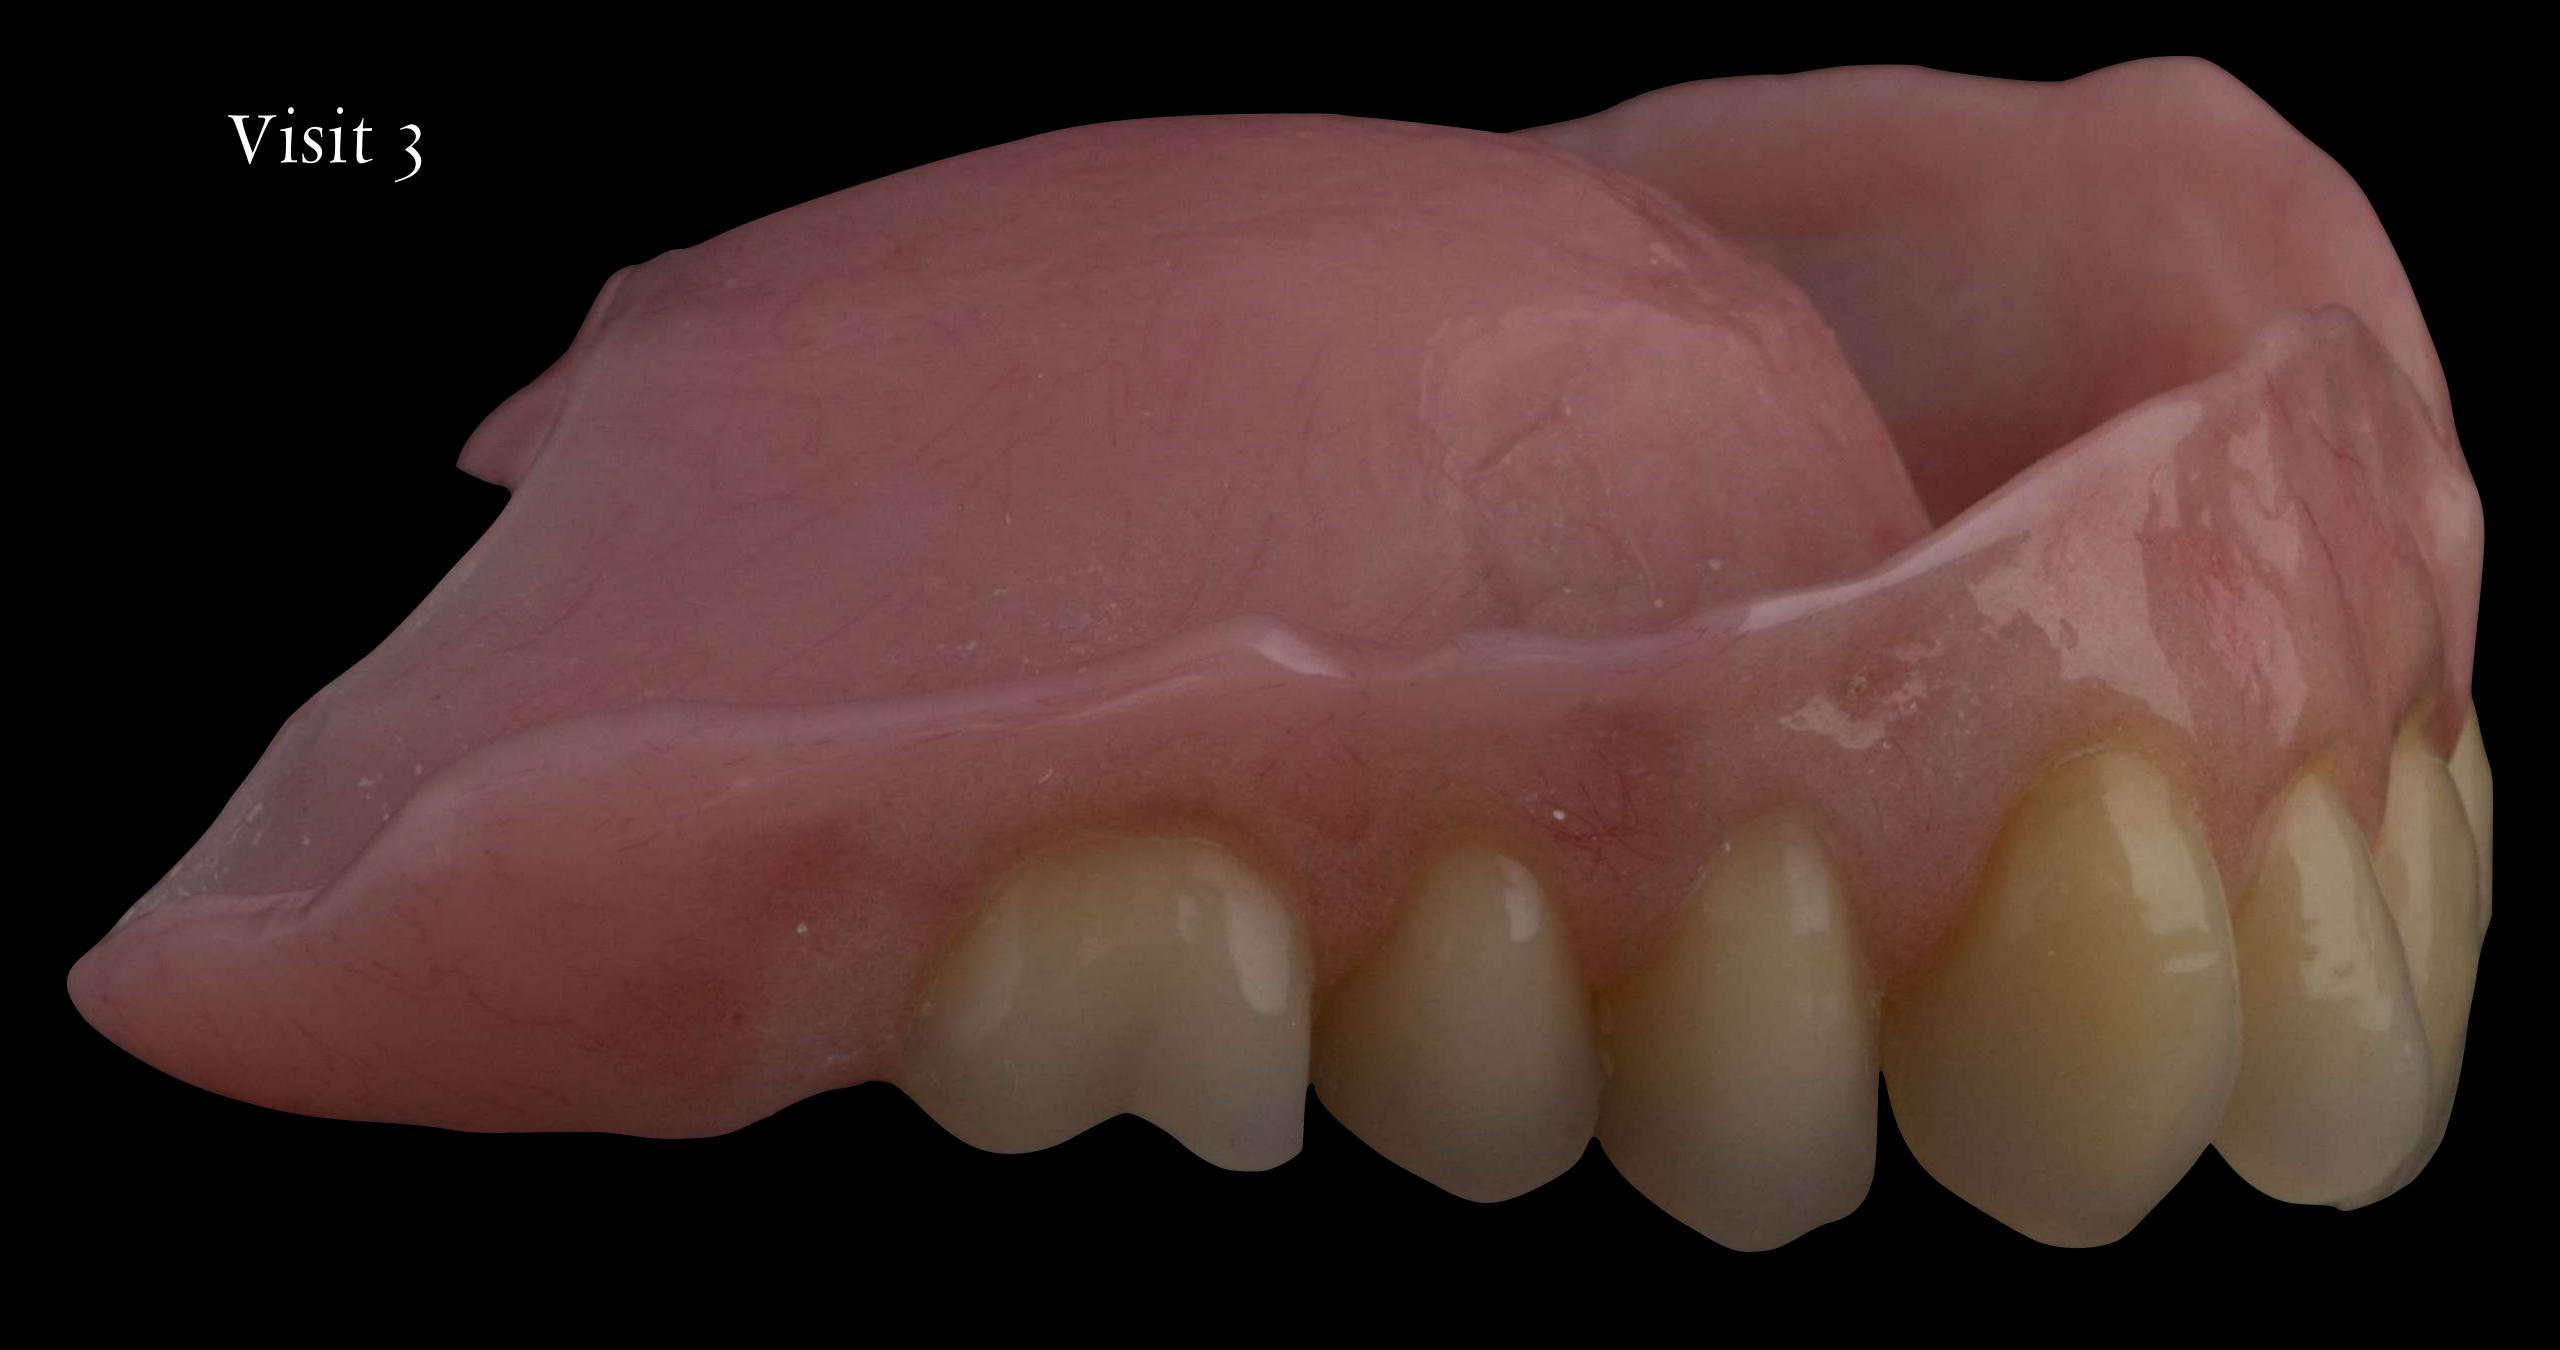

## The window may accelerate the demise of the tooth

If support tooth fails - addition to convert to complete denture

John

Dr Sutton + Claire

Thank you for your brilliant work with my teeth. You have made me very happy and I would definettery recommend you to others. I can defined smile with confidence and its all you. Thank you both very much again. I will be back I was very Tucky tohave been in this position. I am glad I came to you as you are brilliant! I will never forget