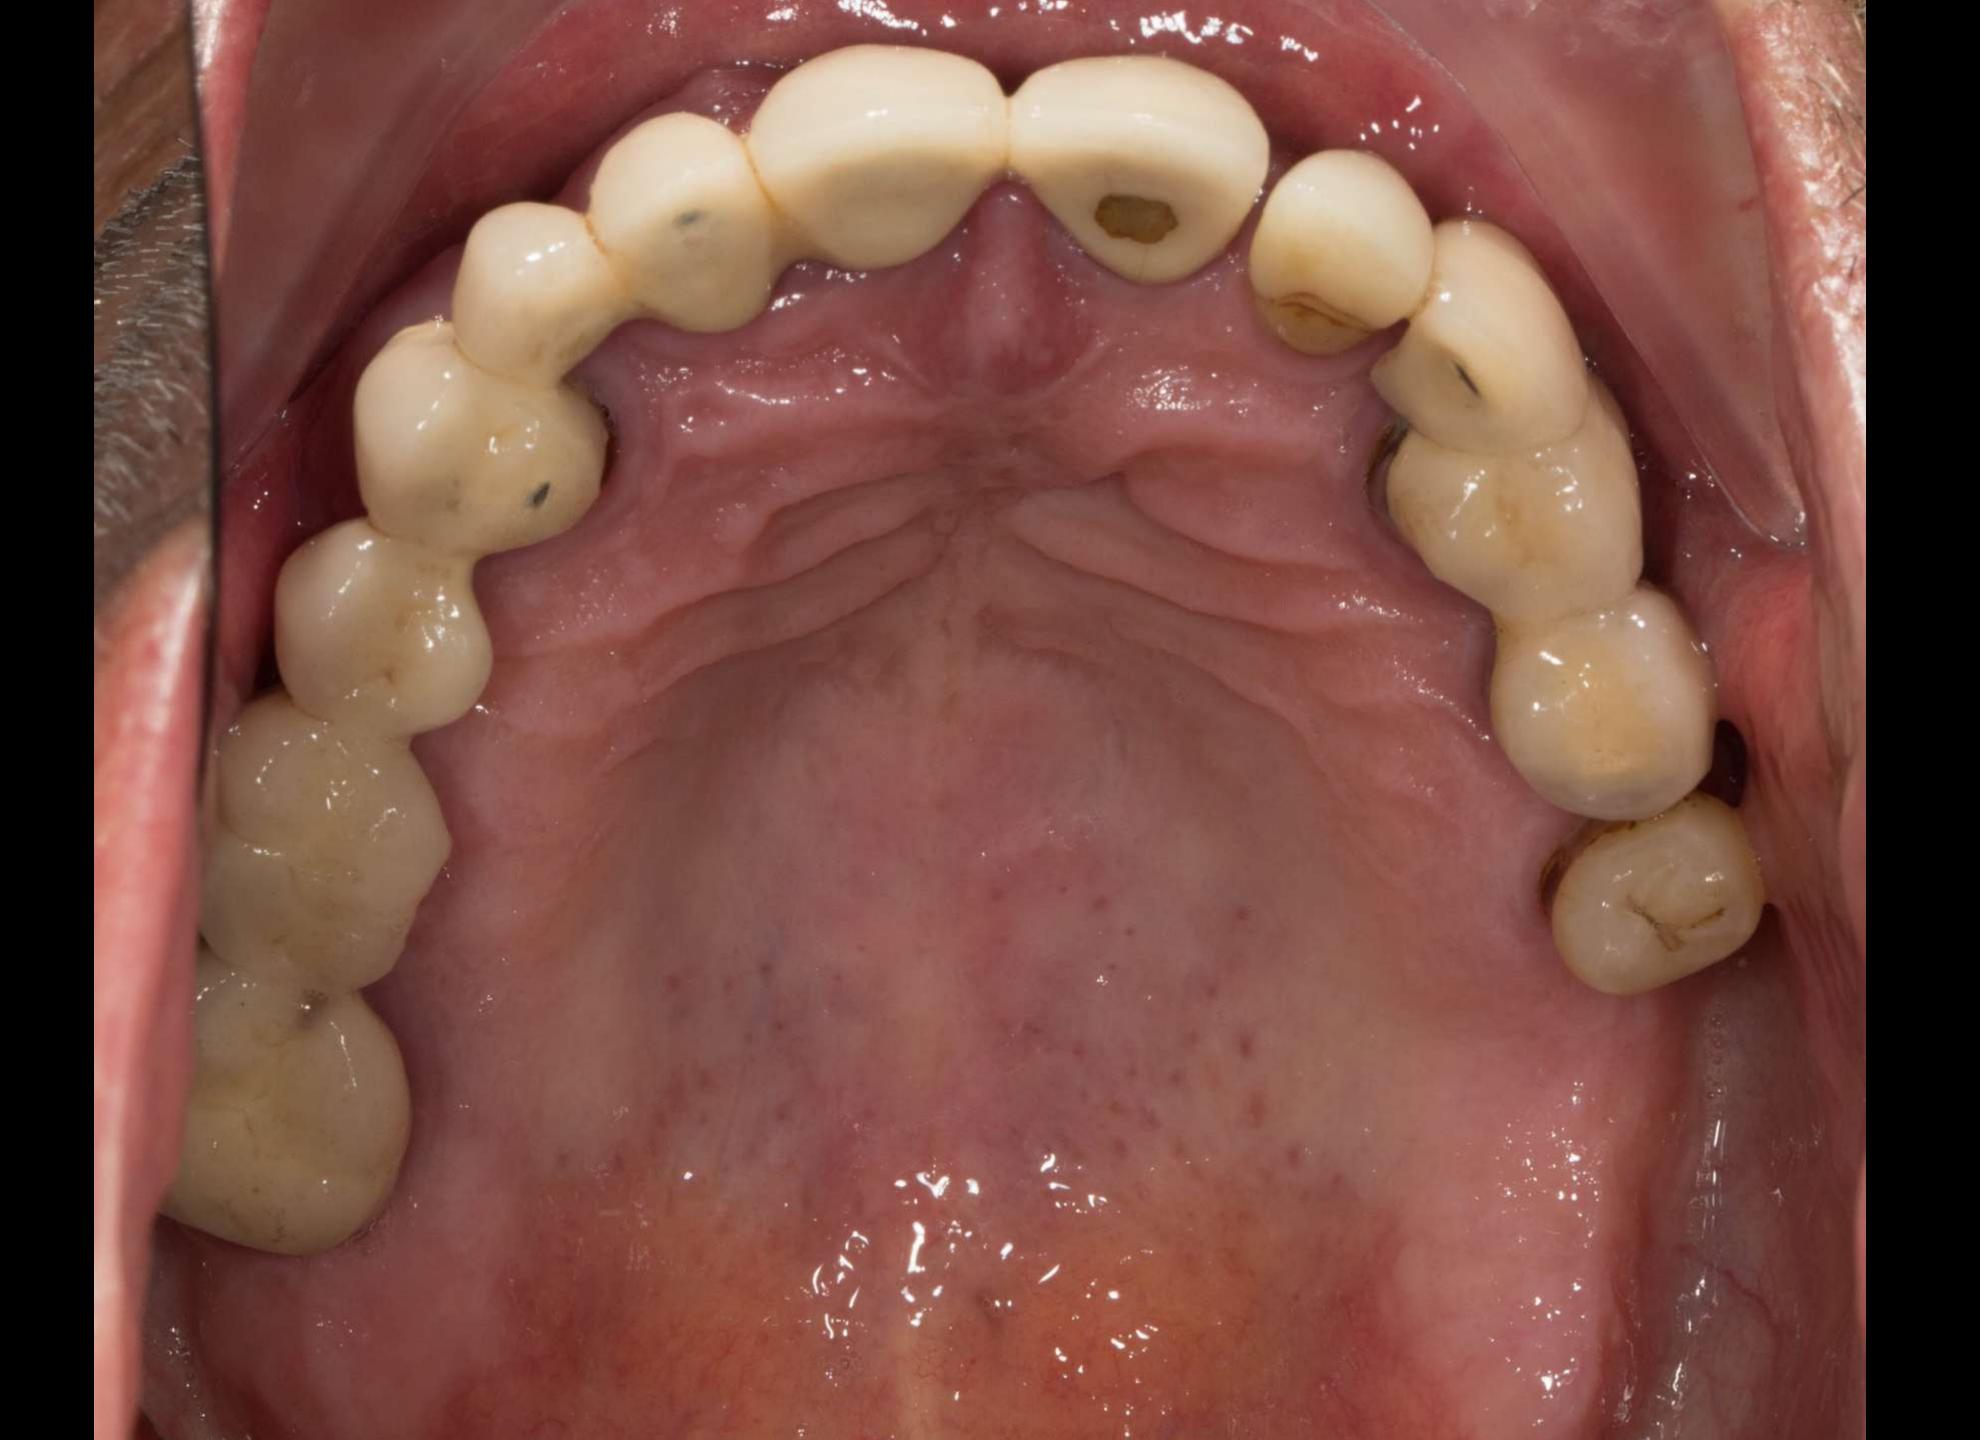

## The window may accelerate the demise of the tooth

If support tooth fails - addition to convert to complete denture

John

Dr Sutton + Claire

Thank you for your brilliant work with my teeth. You have made me very happy and I would definettery recommend you to others. I can defined smile with confidence and its all you. Thank you both very much again. I will be back I was very Tucky tohave been in this position. I am glad I came to you as you are brilliant! I will never forget