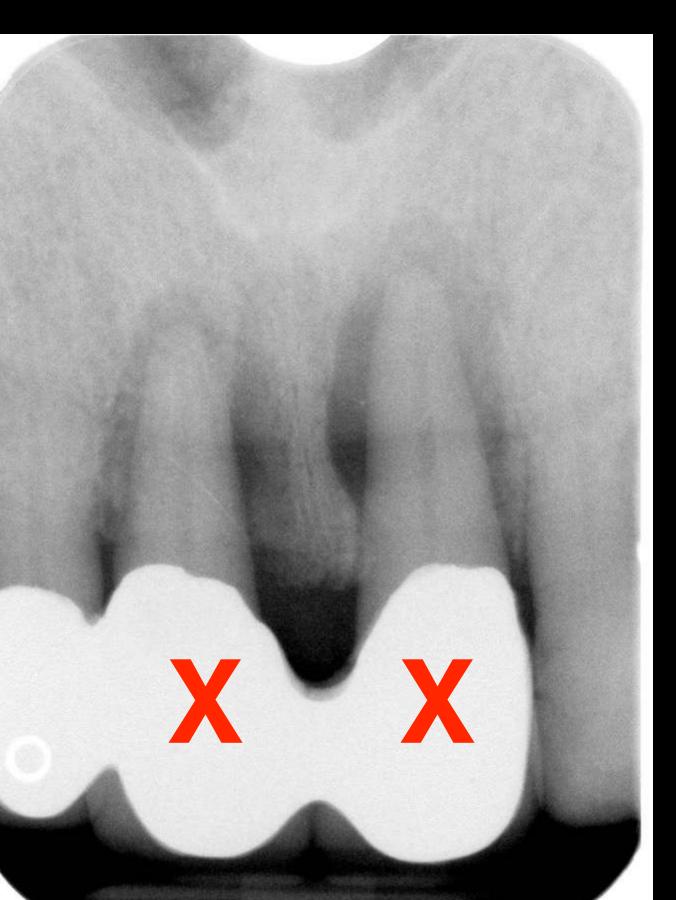

## The window may accelerate the demise of the tooth

If support tooth fails - addition to convert to complete denture

John

Dr Sutton + Claire

Thank you for your brilliant work with my teeth. You have made me very happy and I would definettery recommend you to others. I can defined smile with confidence and its all you. Thank you both very much again. I will be back I was very Tucky tohave been in this position. I am glad I came to you as you are brilliant! I will never forget