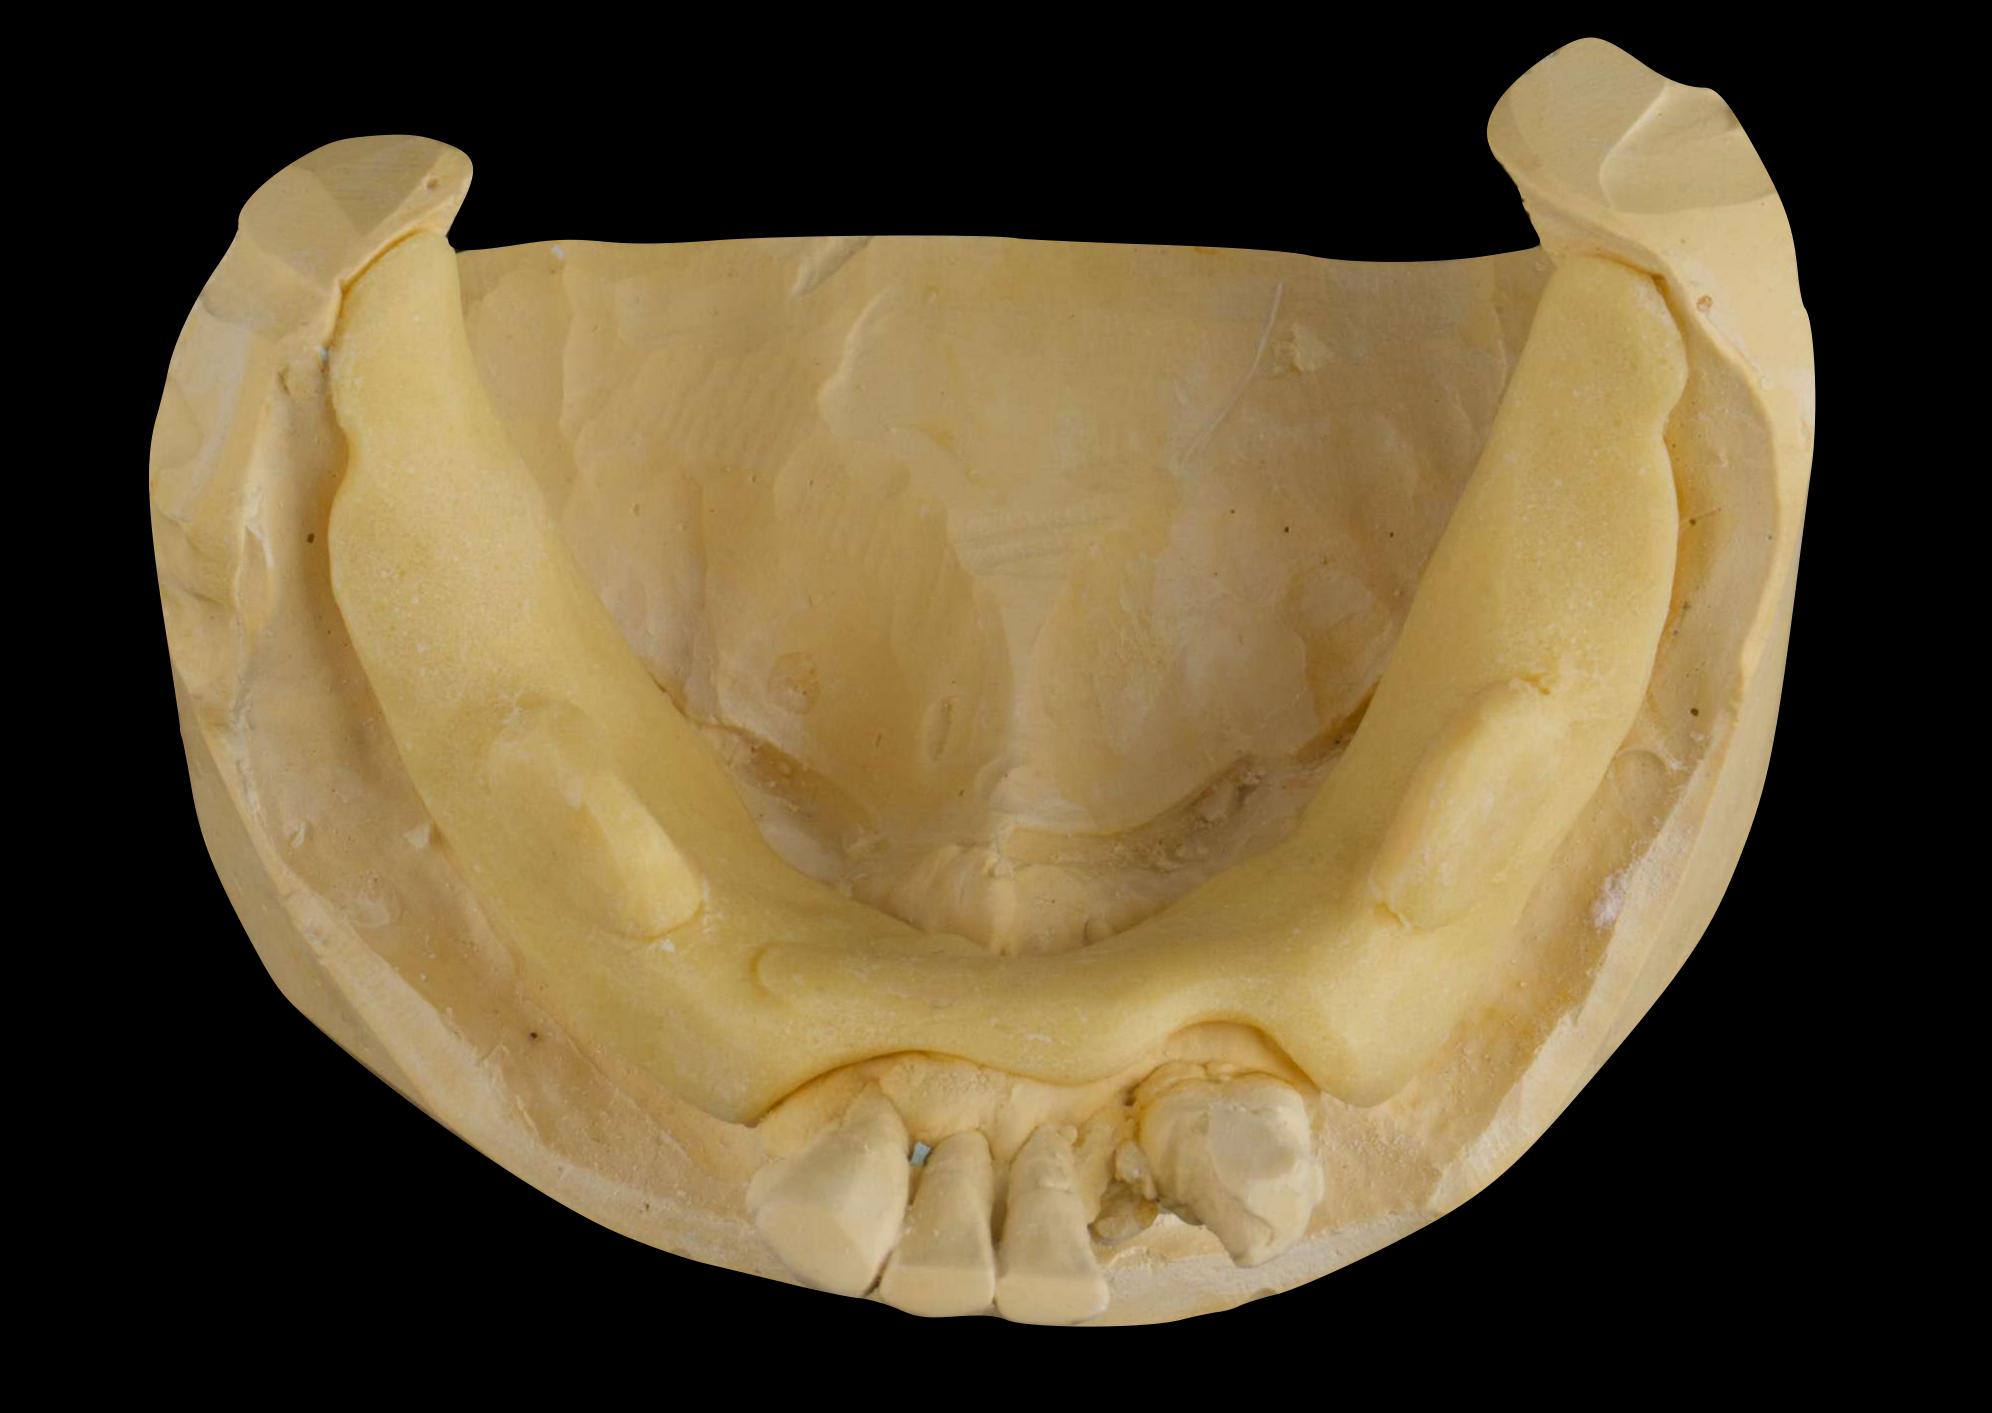

## Stabilisation phase C/P Immediates NS periodontal therapy

## The window may accelerate the demise of the tooth

If support tooth fails - addition to convert to complete denture

John

Dr Sutton + Claire

Thank you for your brilliant work with my teeth. You have made me very happy and I would definettery recommend you to others. I can defined smile with confidence and its all you. Thank you both very much again. I will be back I was very Tucky tohave been in this position. I am glad I came to you as you are brilliant! I will never forget