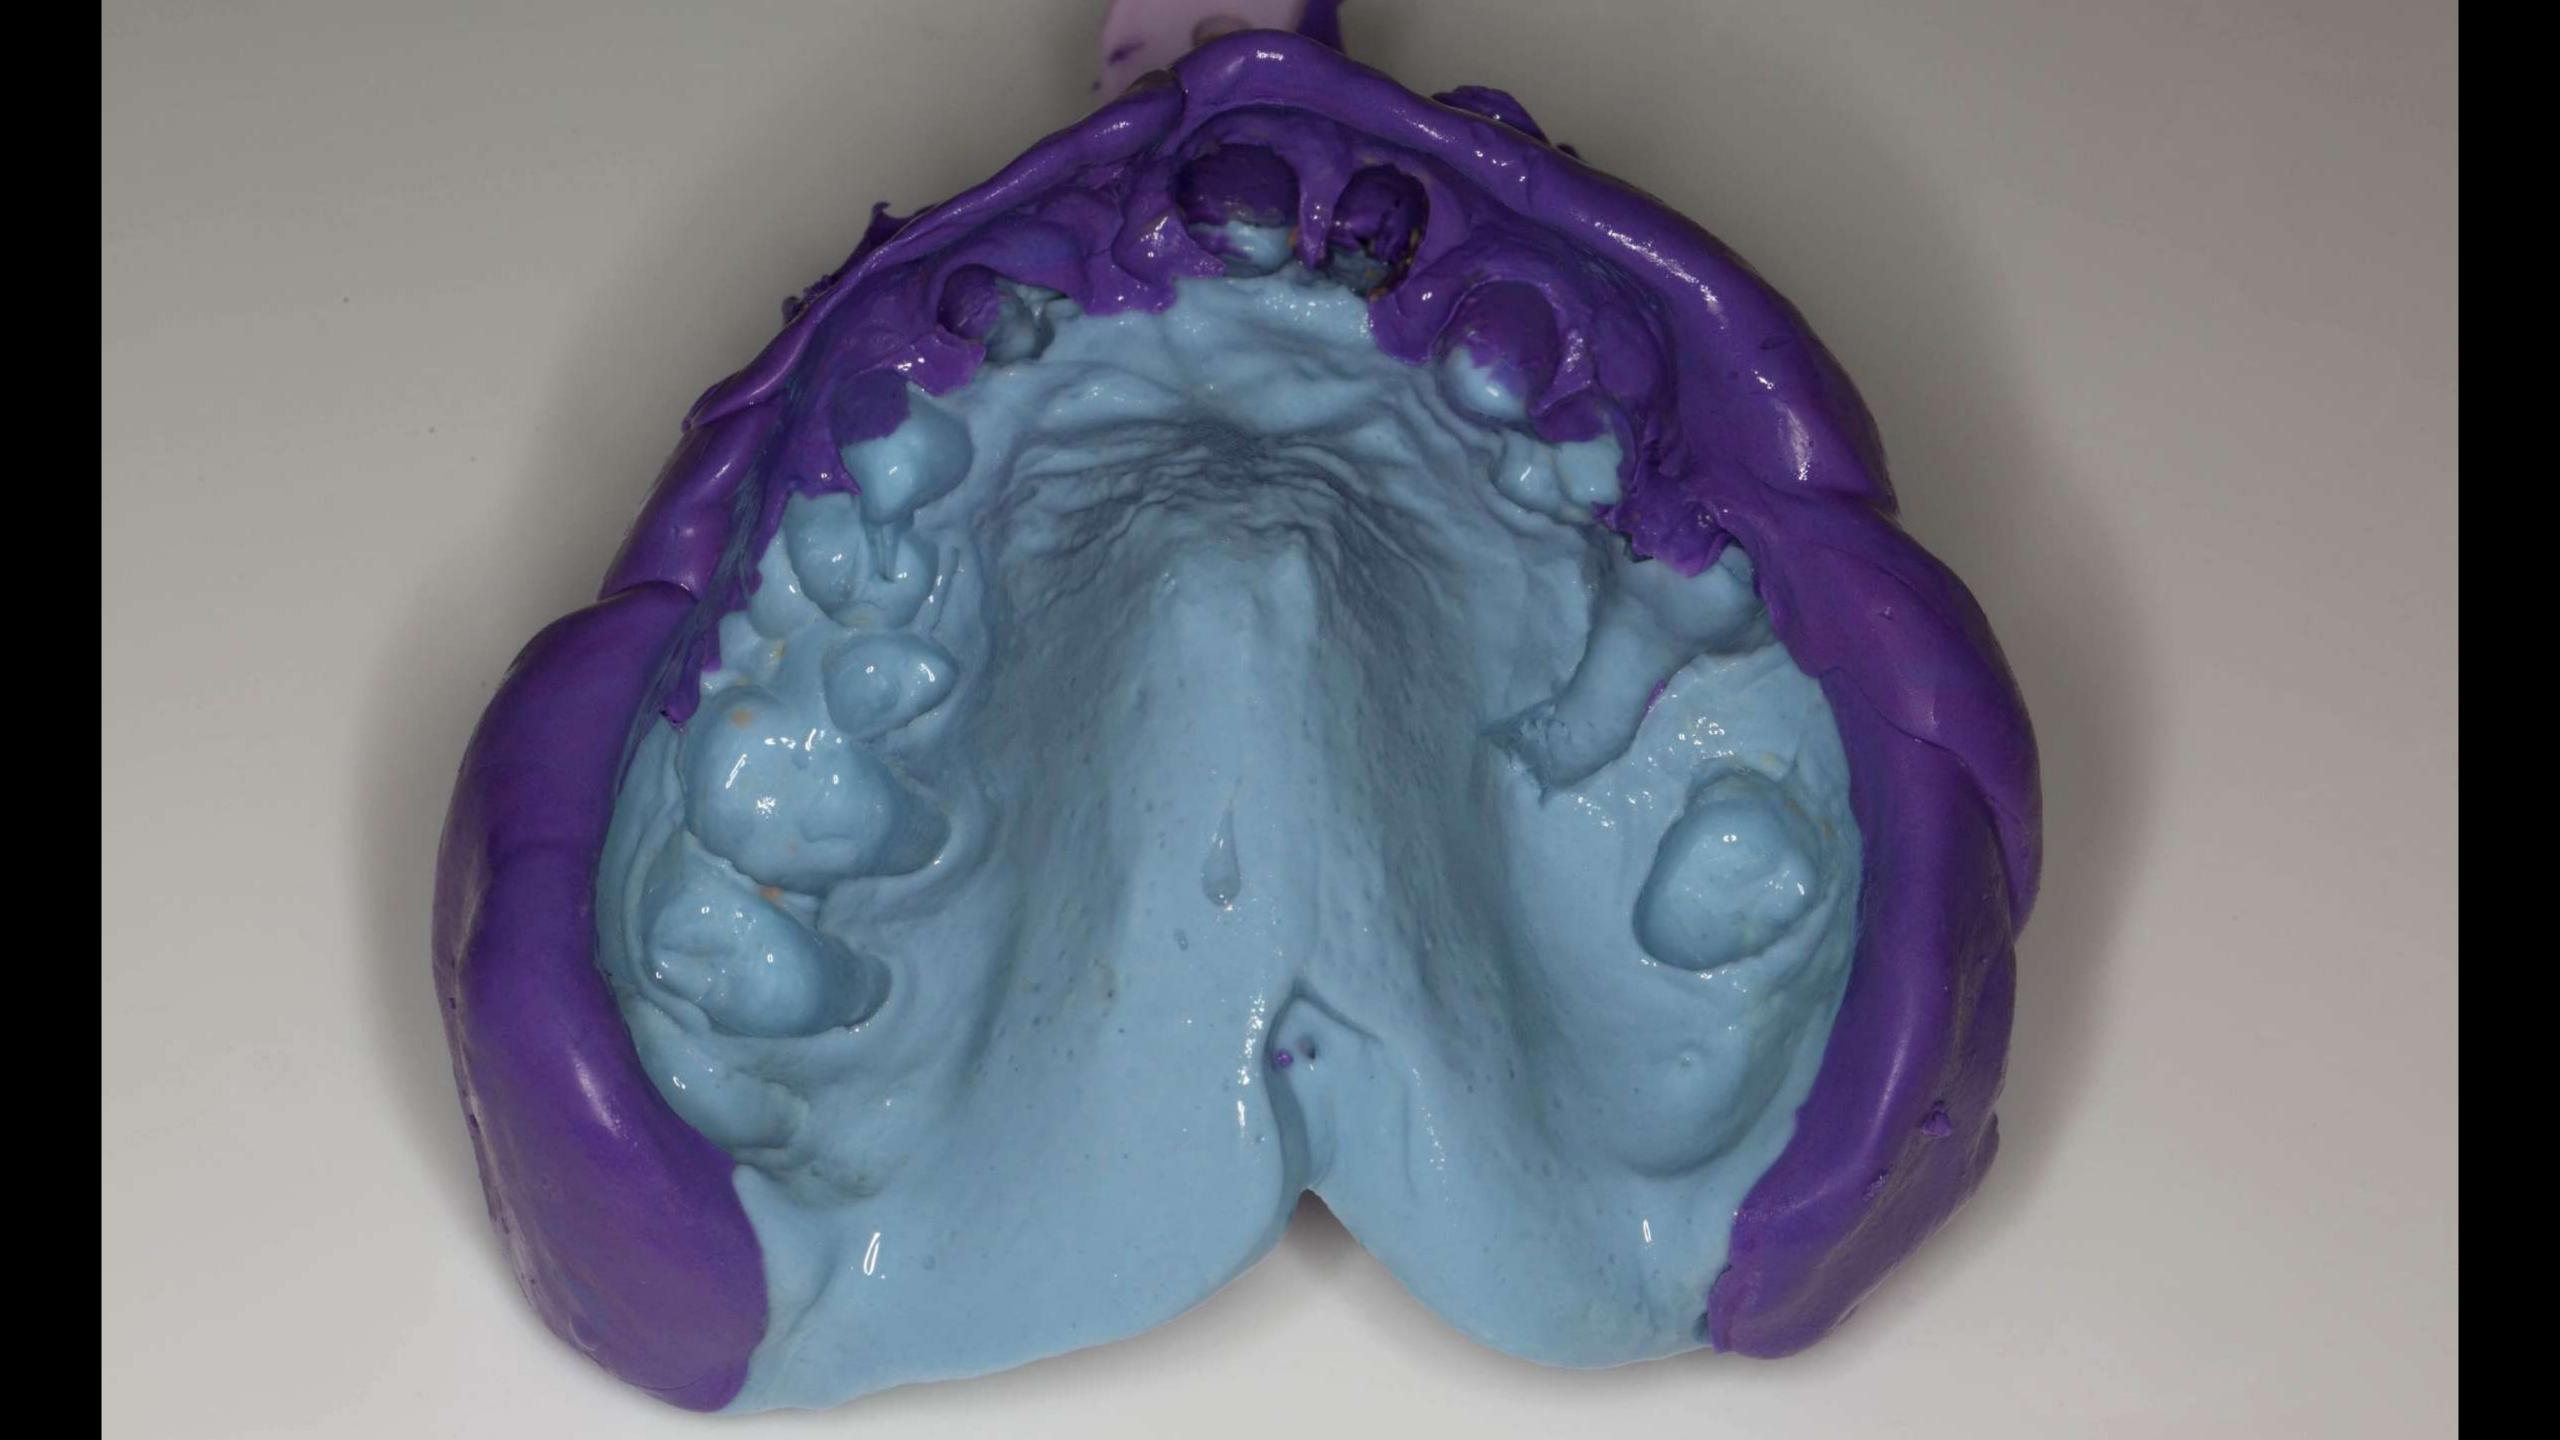

## Make immediate denture

Remove teeth fit immediate - Viscogel

2 Months - chair side reline - Ufigel hard

4 Months - Lab reline

9 - 12 Months after extractions definitive denture

Temporary Soft
Denture Liner