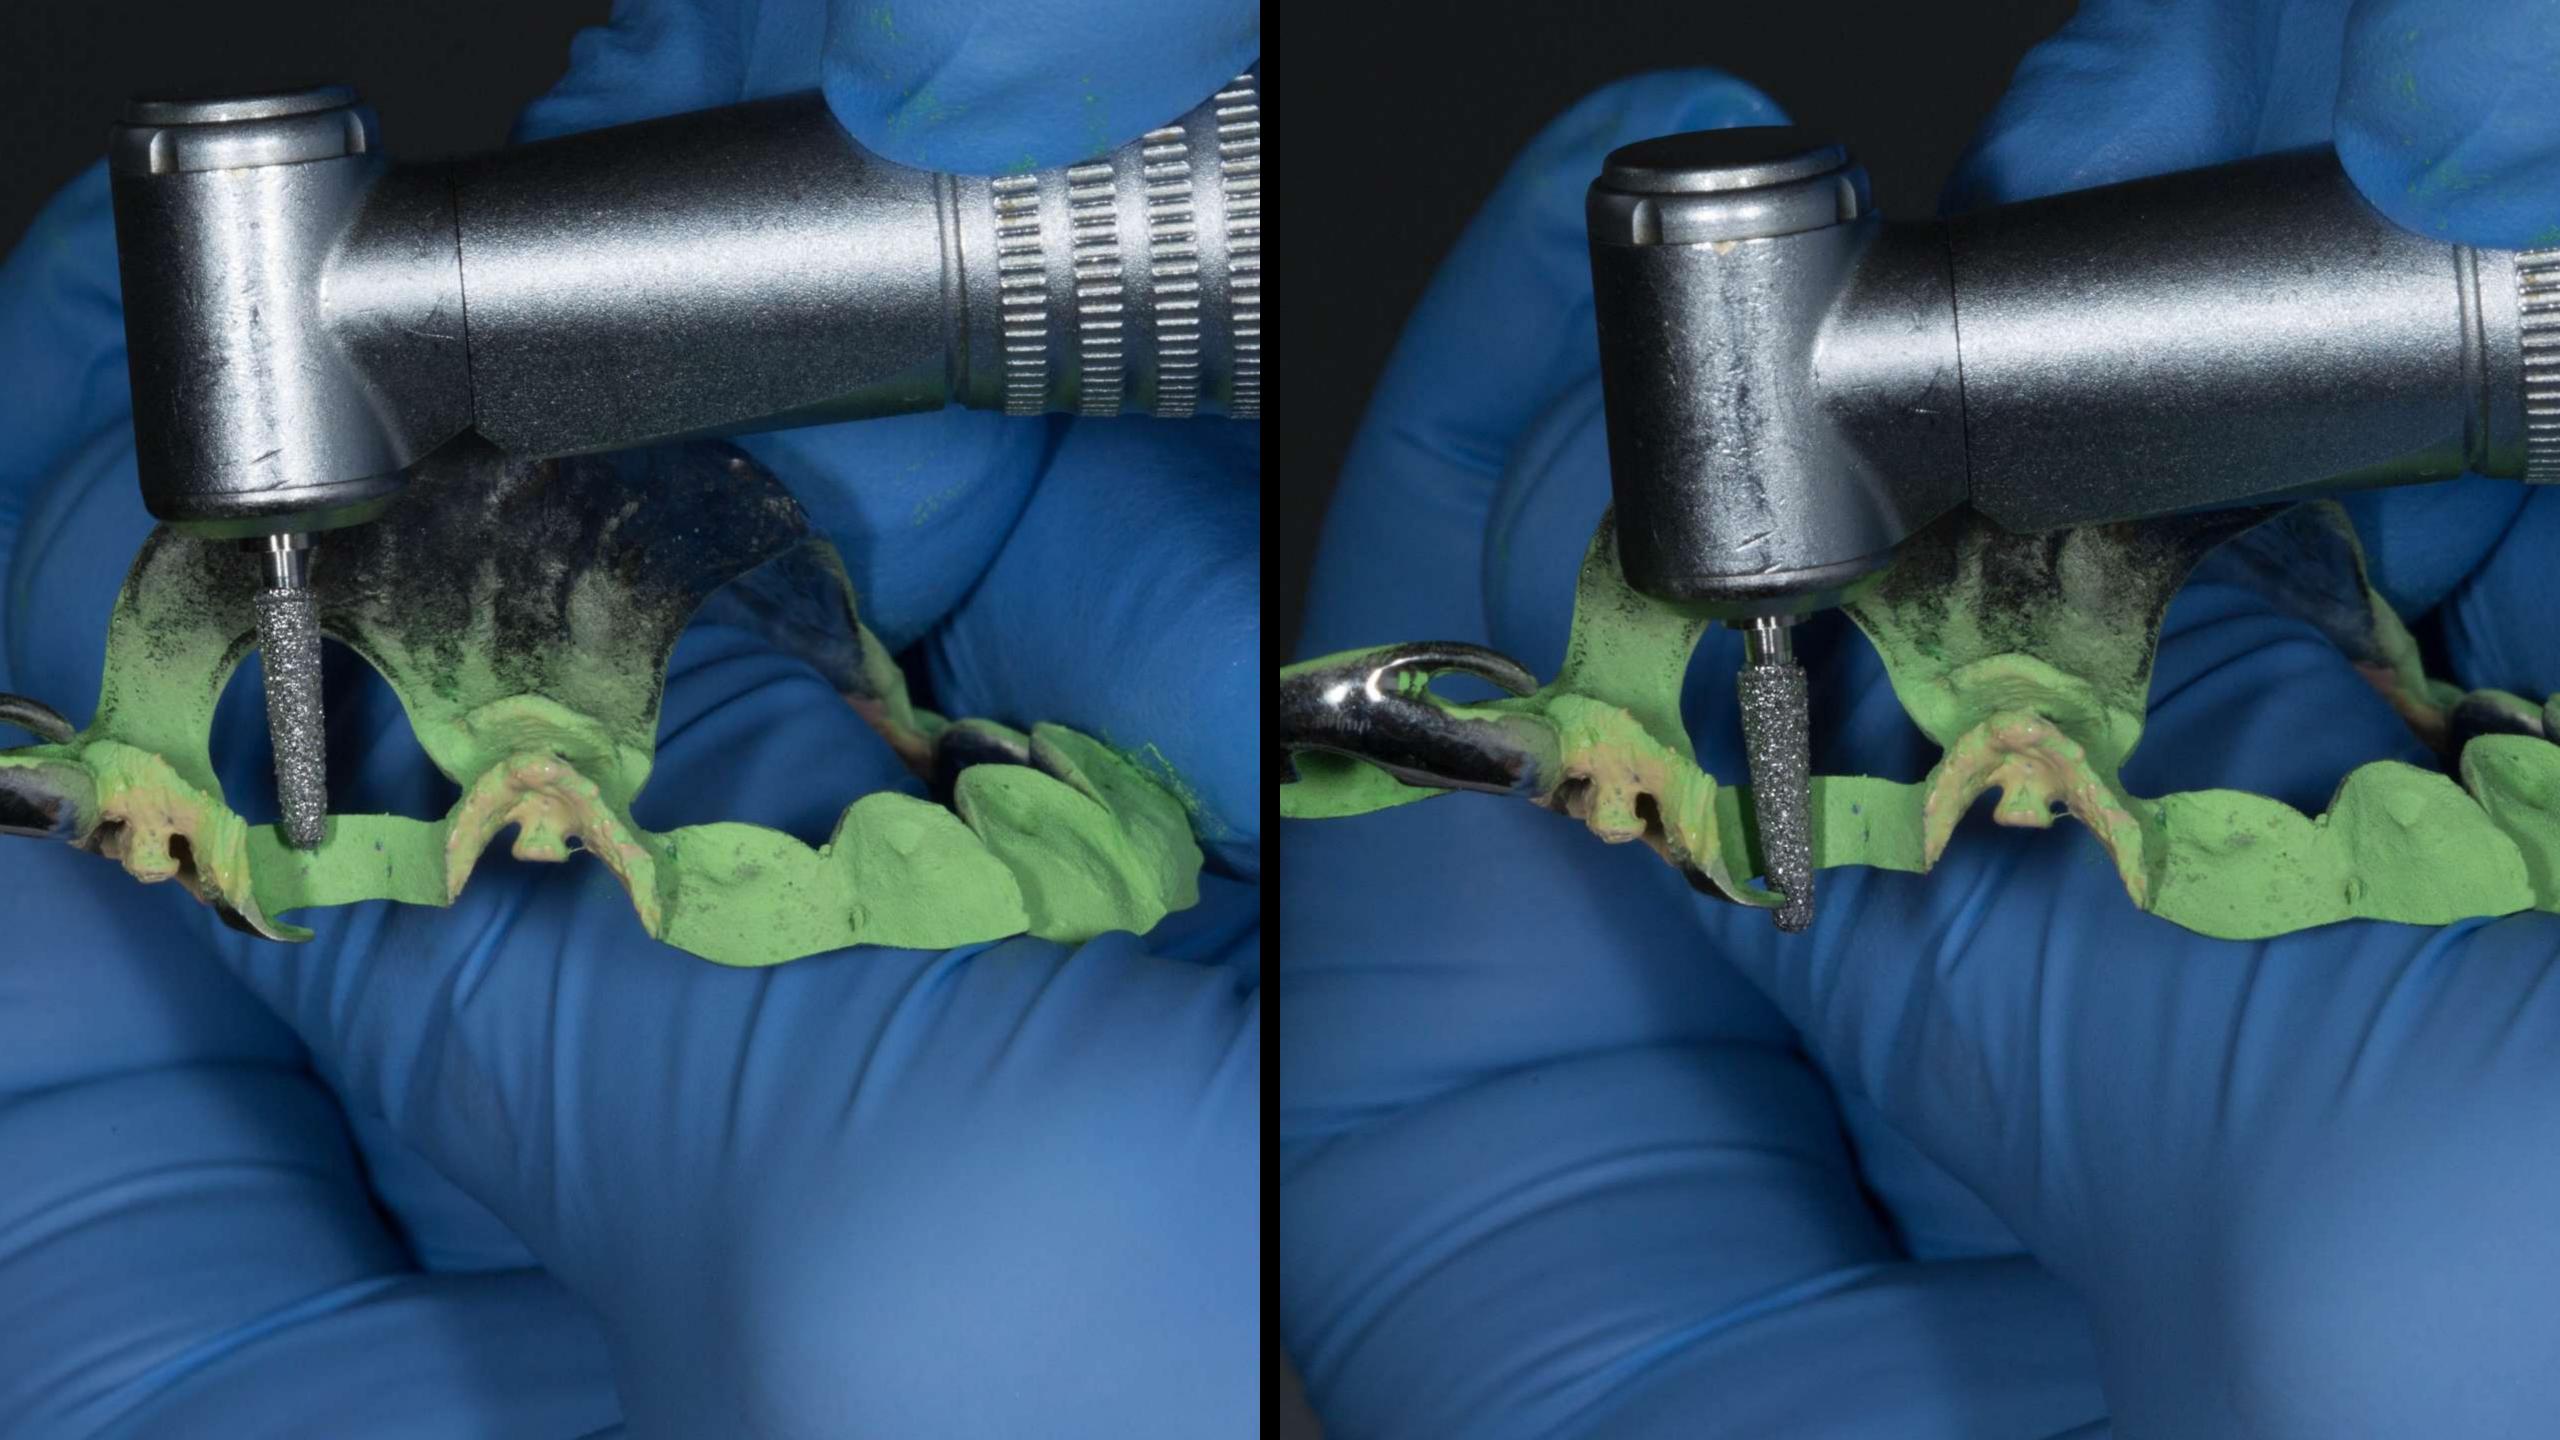

## Make immediate denture

Remove teeth fit immediate - Viscogel

2 Months - chair side reline - Ufigel hard

4 Months - Lab reline

9 - 12 Months after extractions definitive denture

Temporary Soft
Denture Liner

4 months lab reline needed