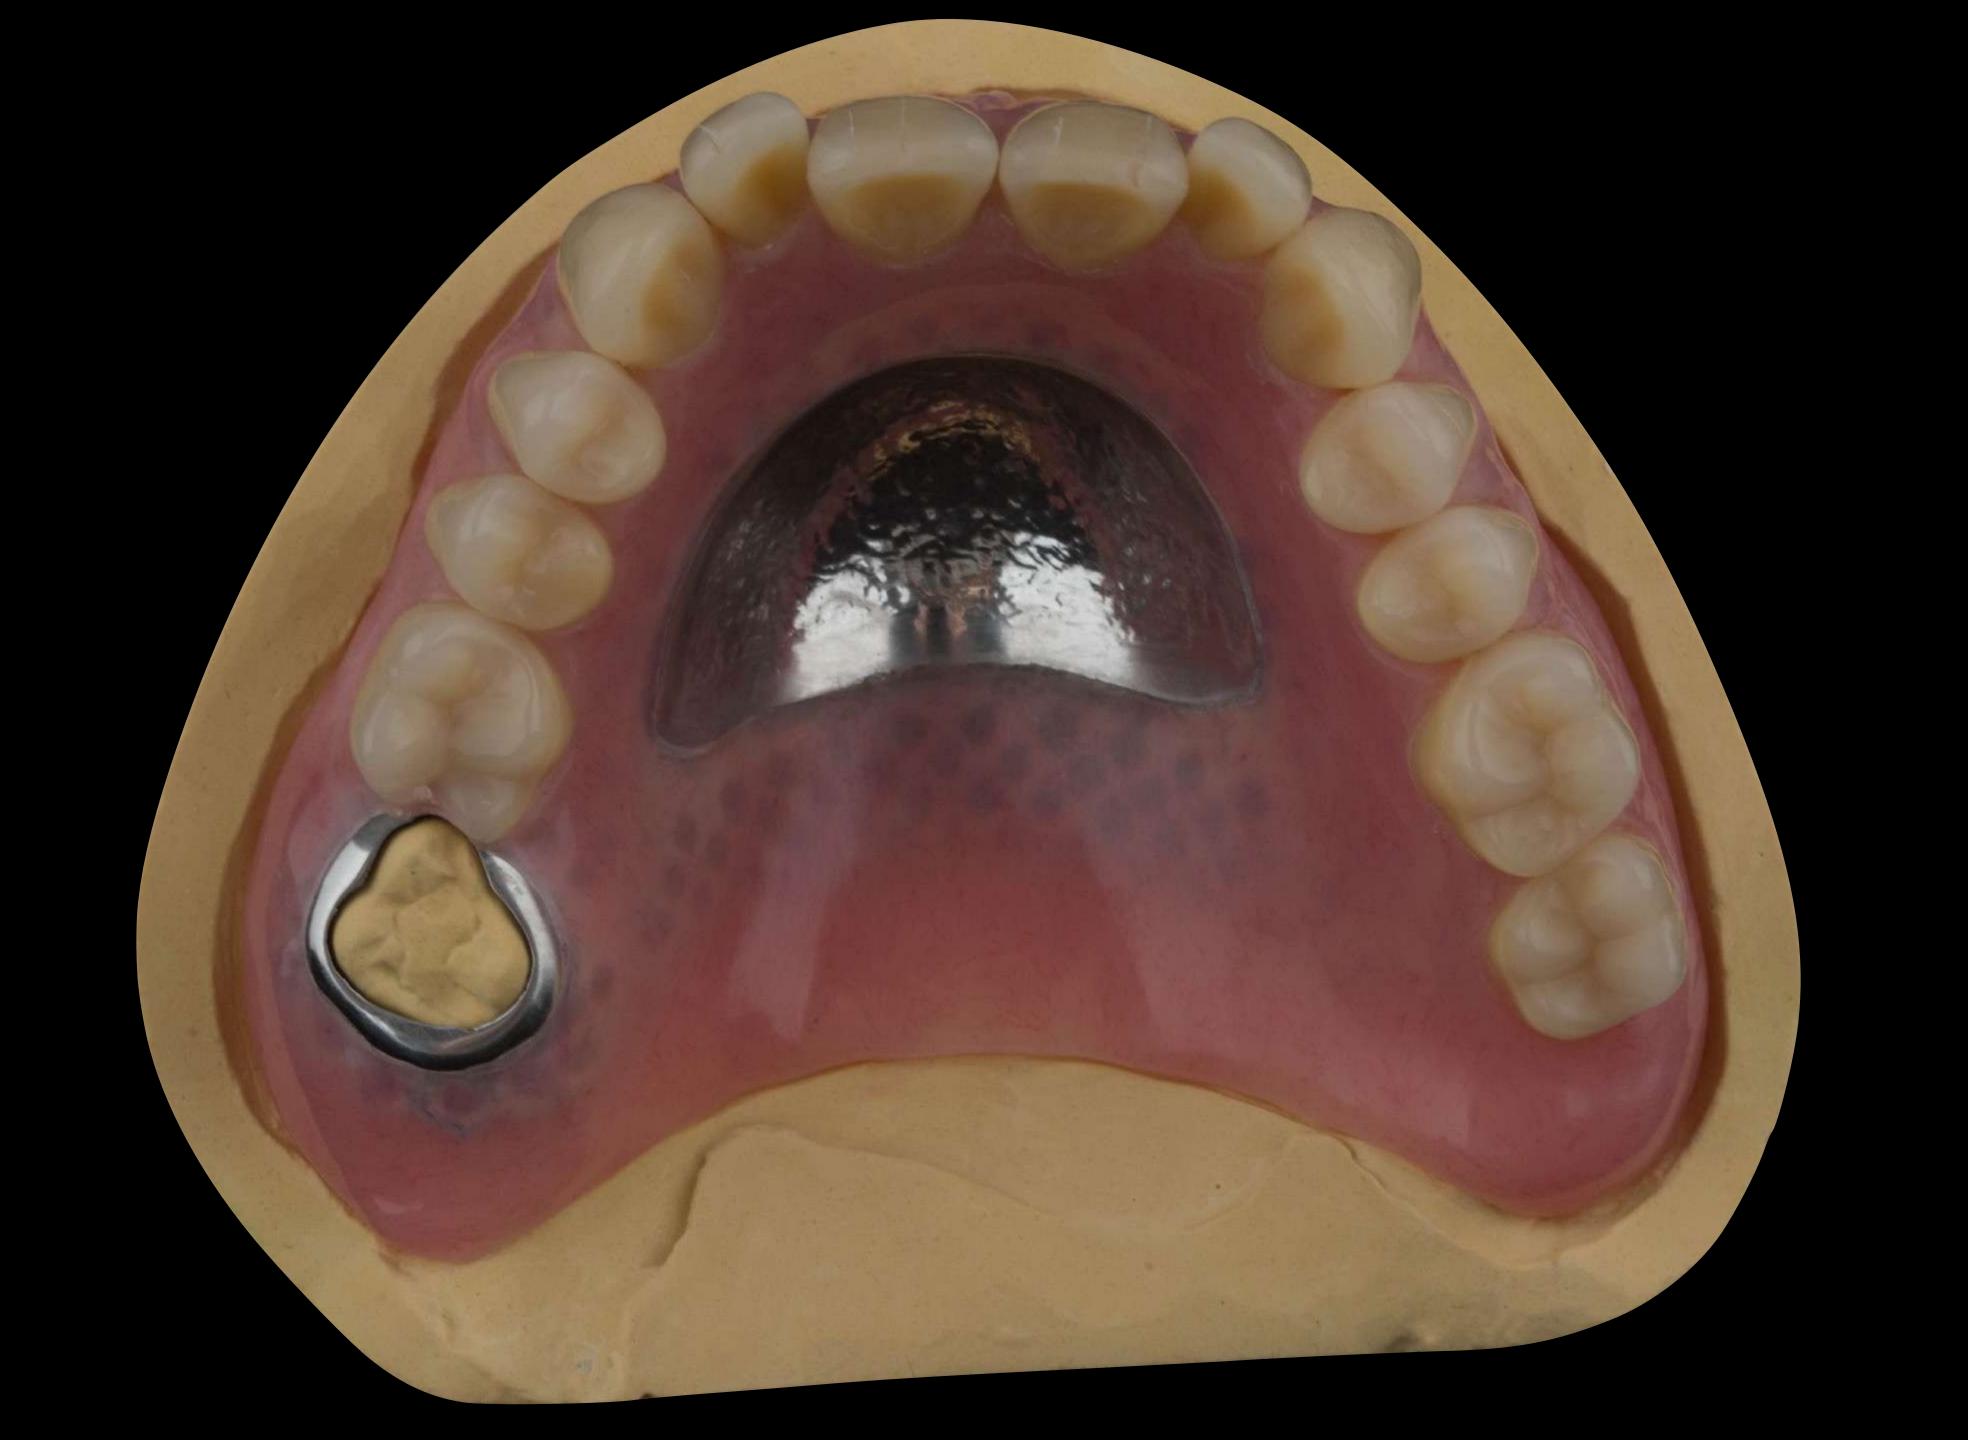

## The window may accelerate the demise of the tooth

If support tooth fails - addition to convert to complete denture

John

Dr Sutton + Claire

Thank you for your brilliant work with my teeth. You have made me very happy and I would definettery recommend you to others. I can defined smile with confidence and its all you. Thank you both very much again. I will be back I was very Tucky tohave been in this position. I am glad I came to you as you are brilliant! I will never forget