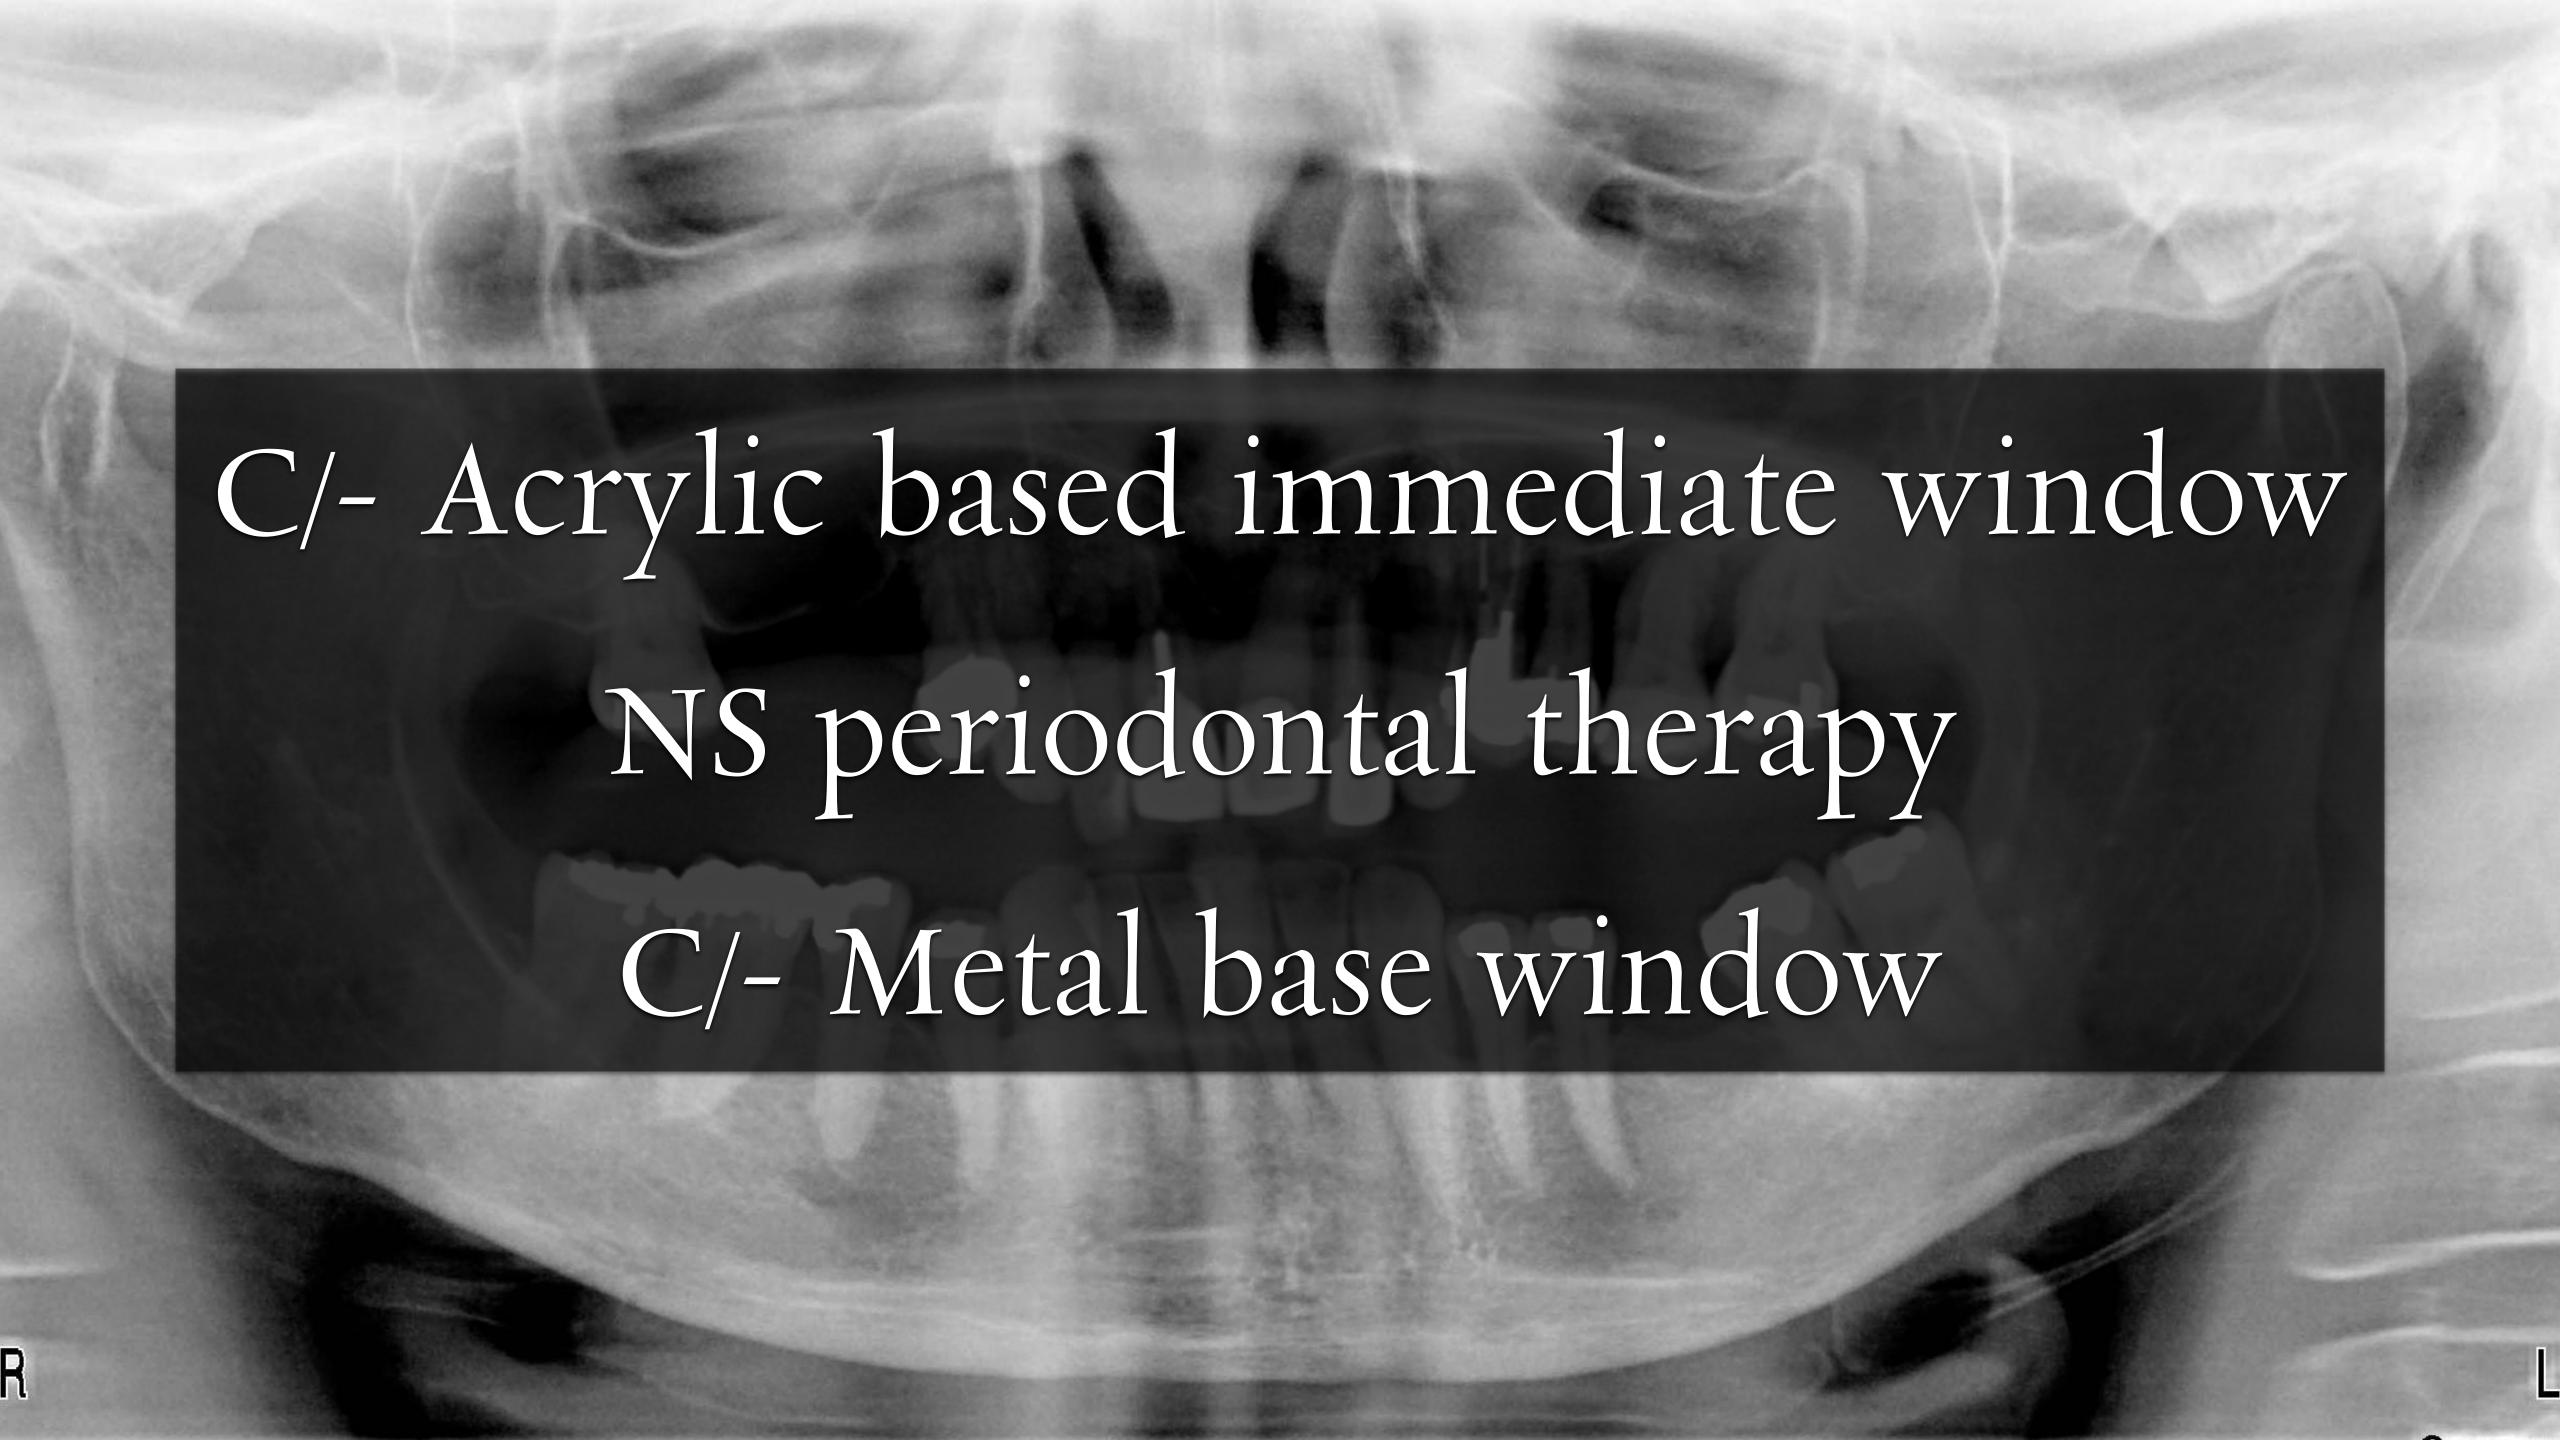

## Stabilisation phase C/P Immediates NS periodontal therapy

## The window may accelerate the demise of the tooth

If support tooth fails - addition to convert to complete denture

John

Dr Sutton + Claire

Thank you for your brilliant work with my teeth. You have made me very happy and I would definettery recommend you to others. I can defined smile with confidence and its all you. Thank you both very much again. I will be back I was very Tucky tohave been in this position. I am glad I came to you as you are brilliant! I will never forget