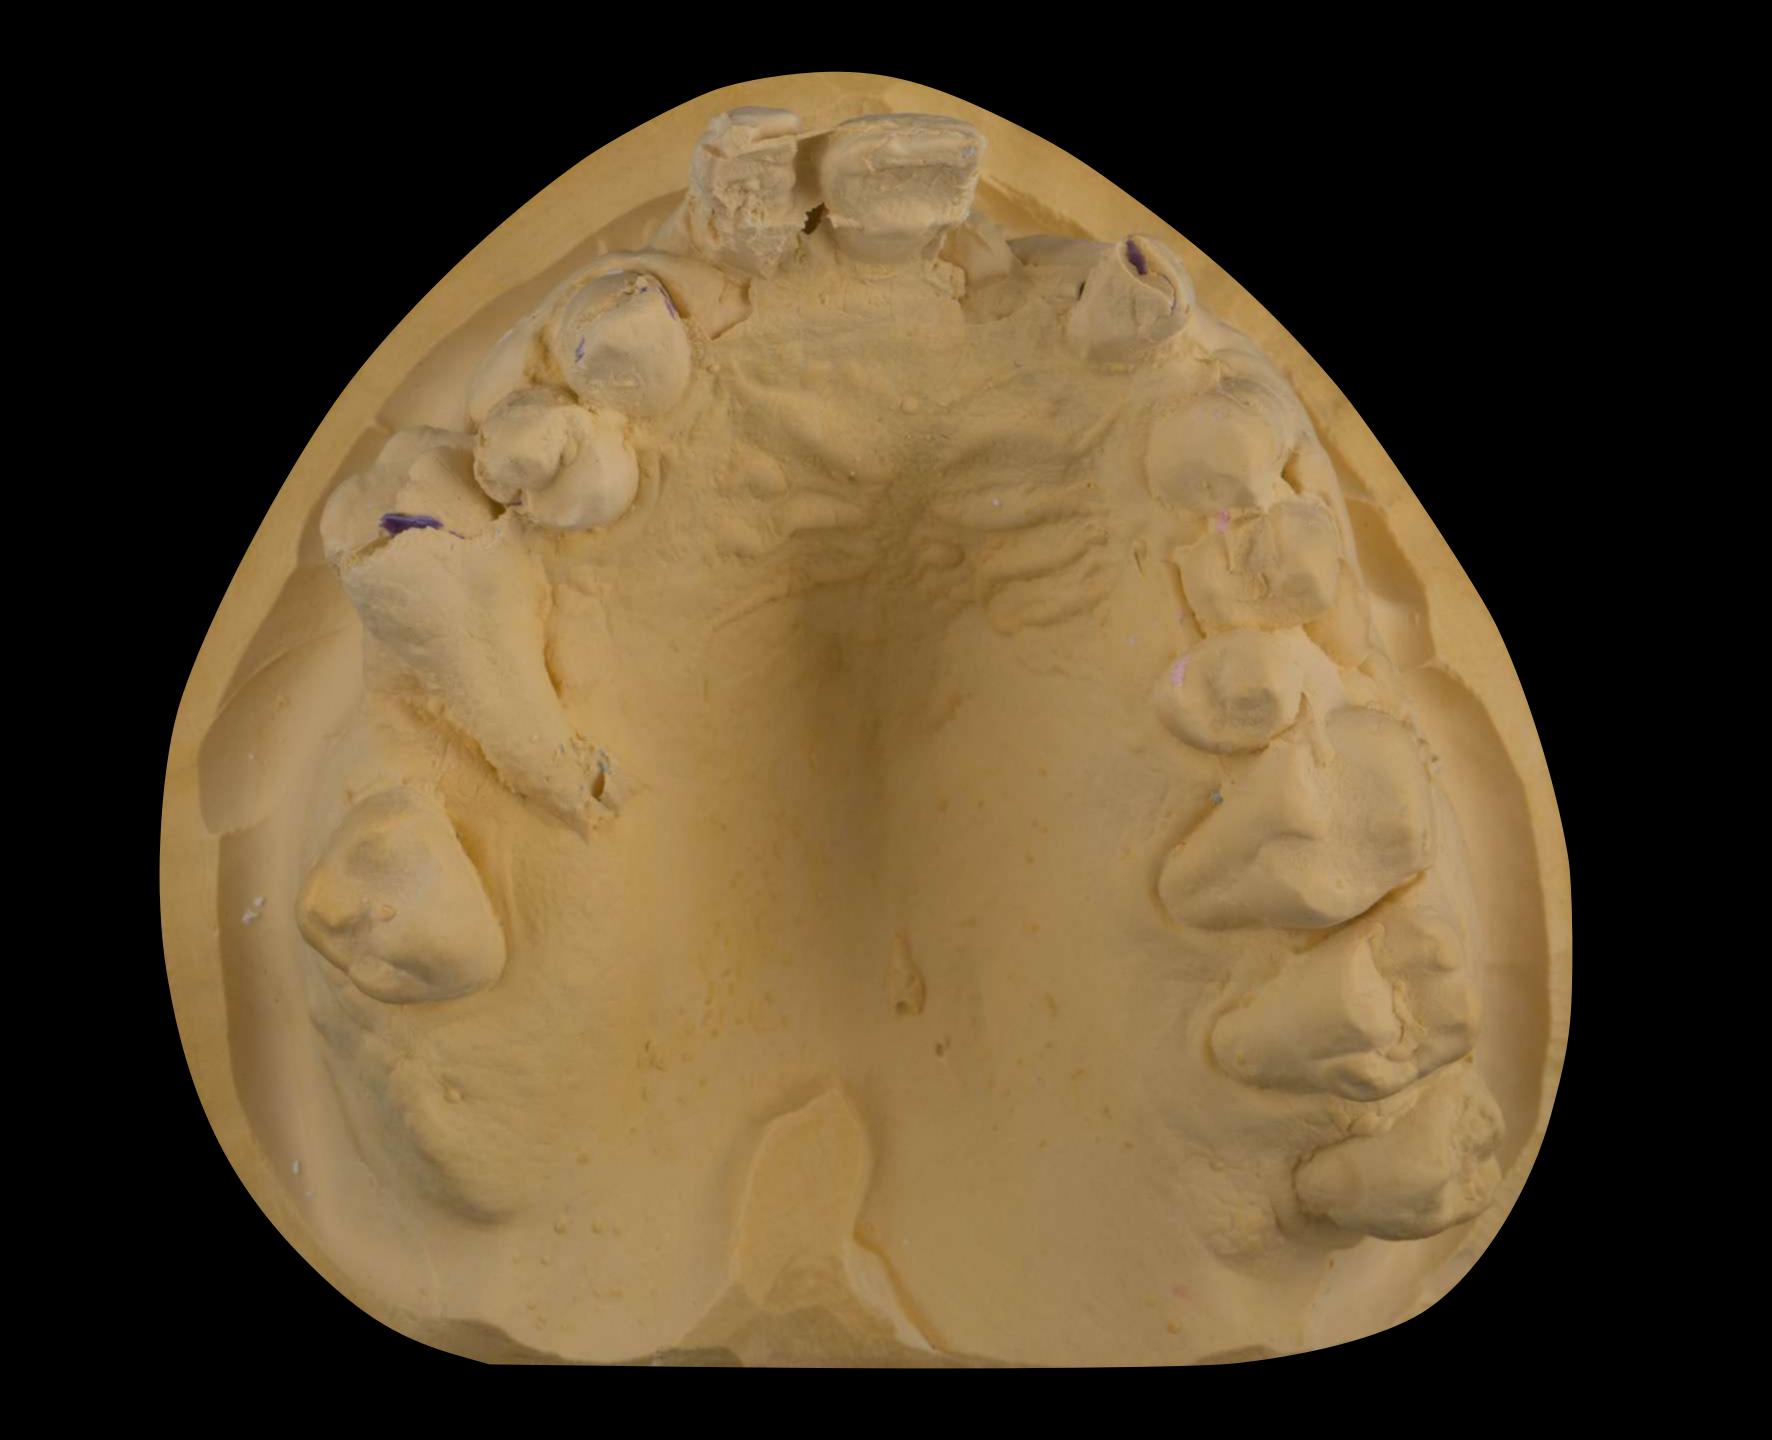

## Stabilisation phase C/P Immediates NS periodontal therapy

## The window may accelerate the demise of the tooth

If support tooth fails - addition to convert to complete denture

John

Dr Sutton + Claire

Thank you for your brilliant work with my teeth. You have made me very happy and I would definettery recommend you to others. I can defined smile with confidence and its all you. Thank you both very much again. I will be back I was very Tucky tohave been in this position. I am glad I came to you as you are brilliant! I will never forget