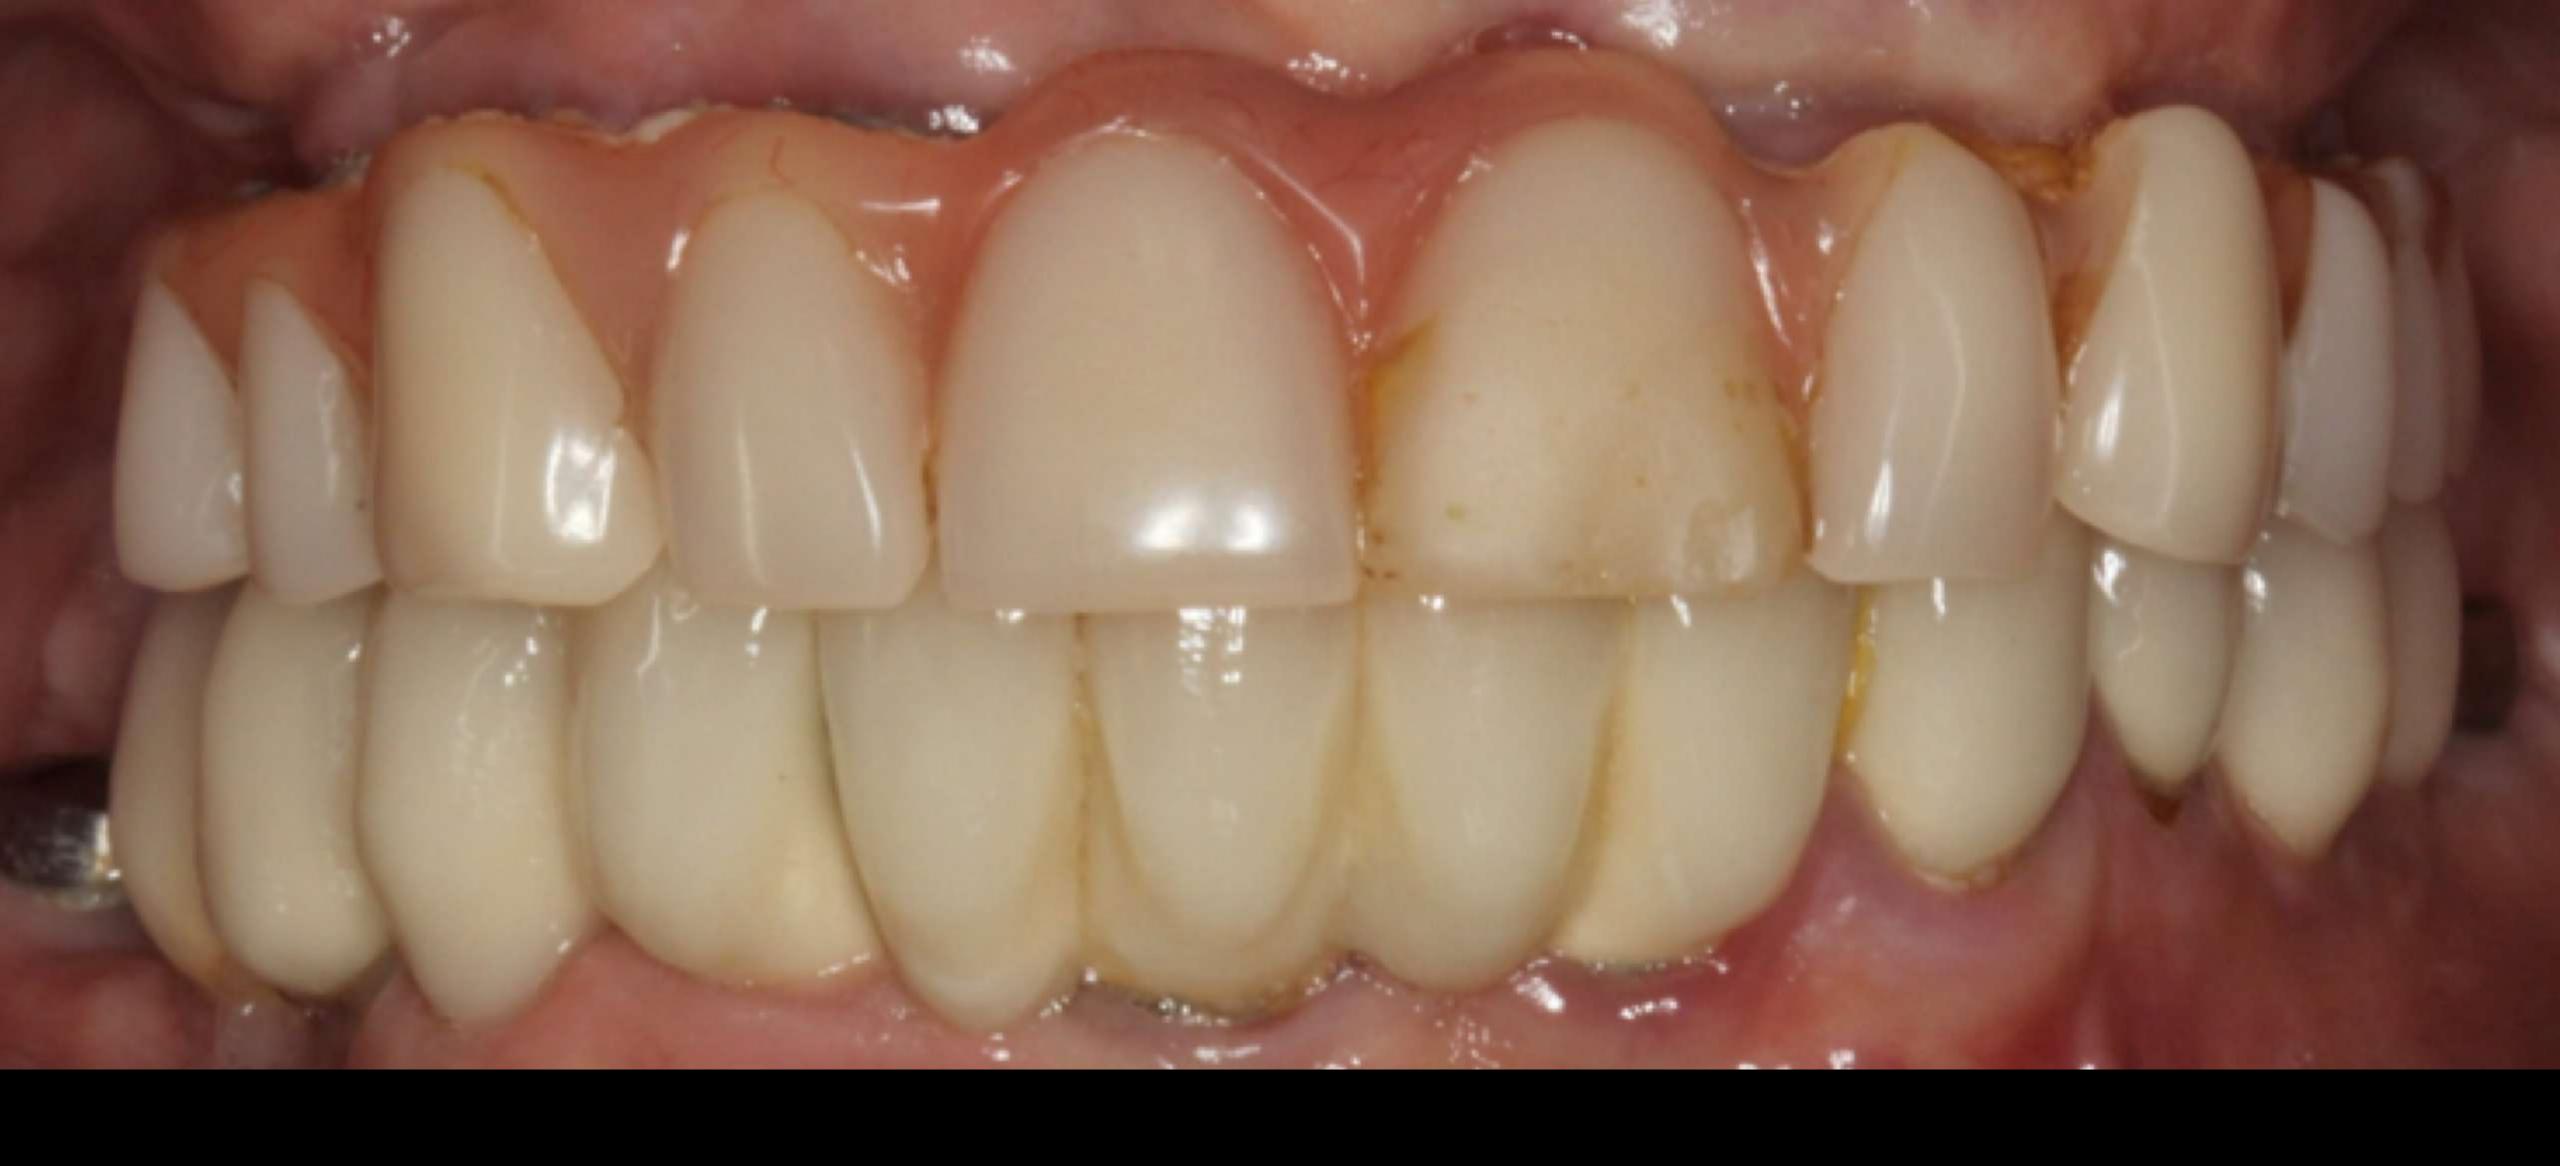

## The window may accelerate the demise of the tooth

If support tooth fails - addition to convert to complete denture

John

Dr Sutton + Claire

Thank you for your brilliant work with my teeth. You have made me very happy and I would definettery recommend you to others. I can defined smile with confidence and its all you. Thank you both very much again. I will be back I was very Tucky tohave been in this position. I am glad I came to you as you are brilliant! I will never forget