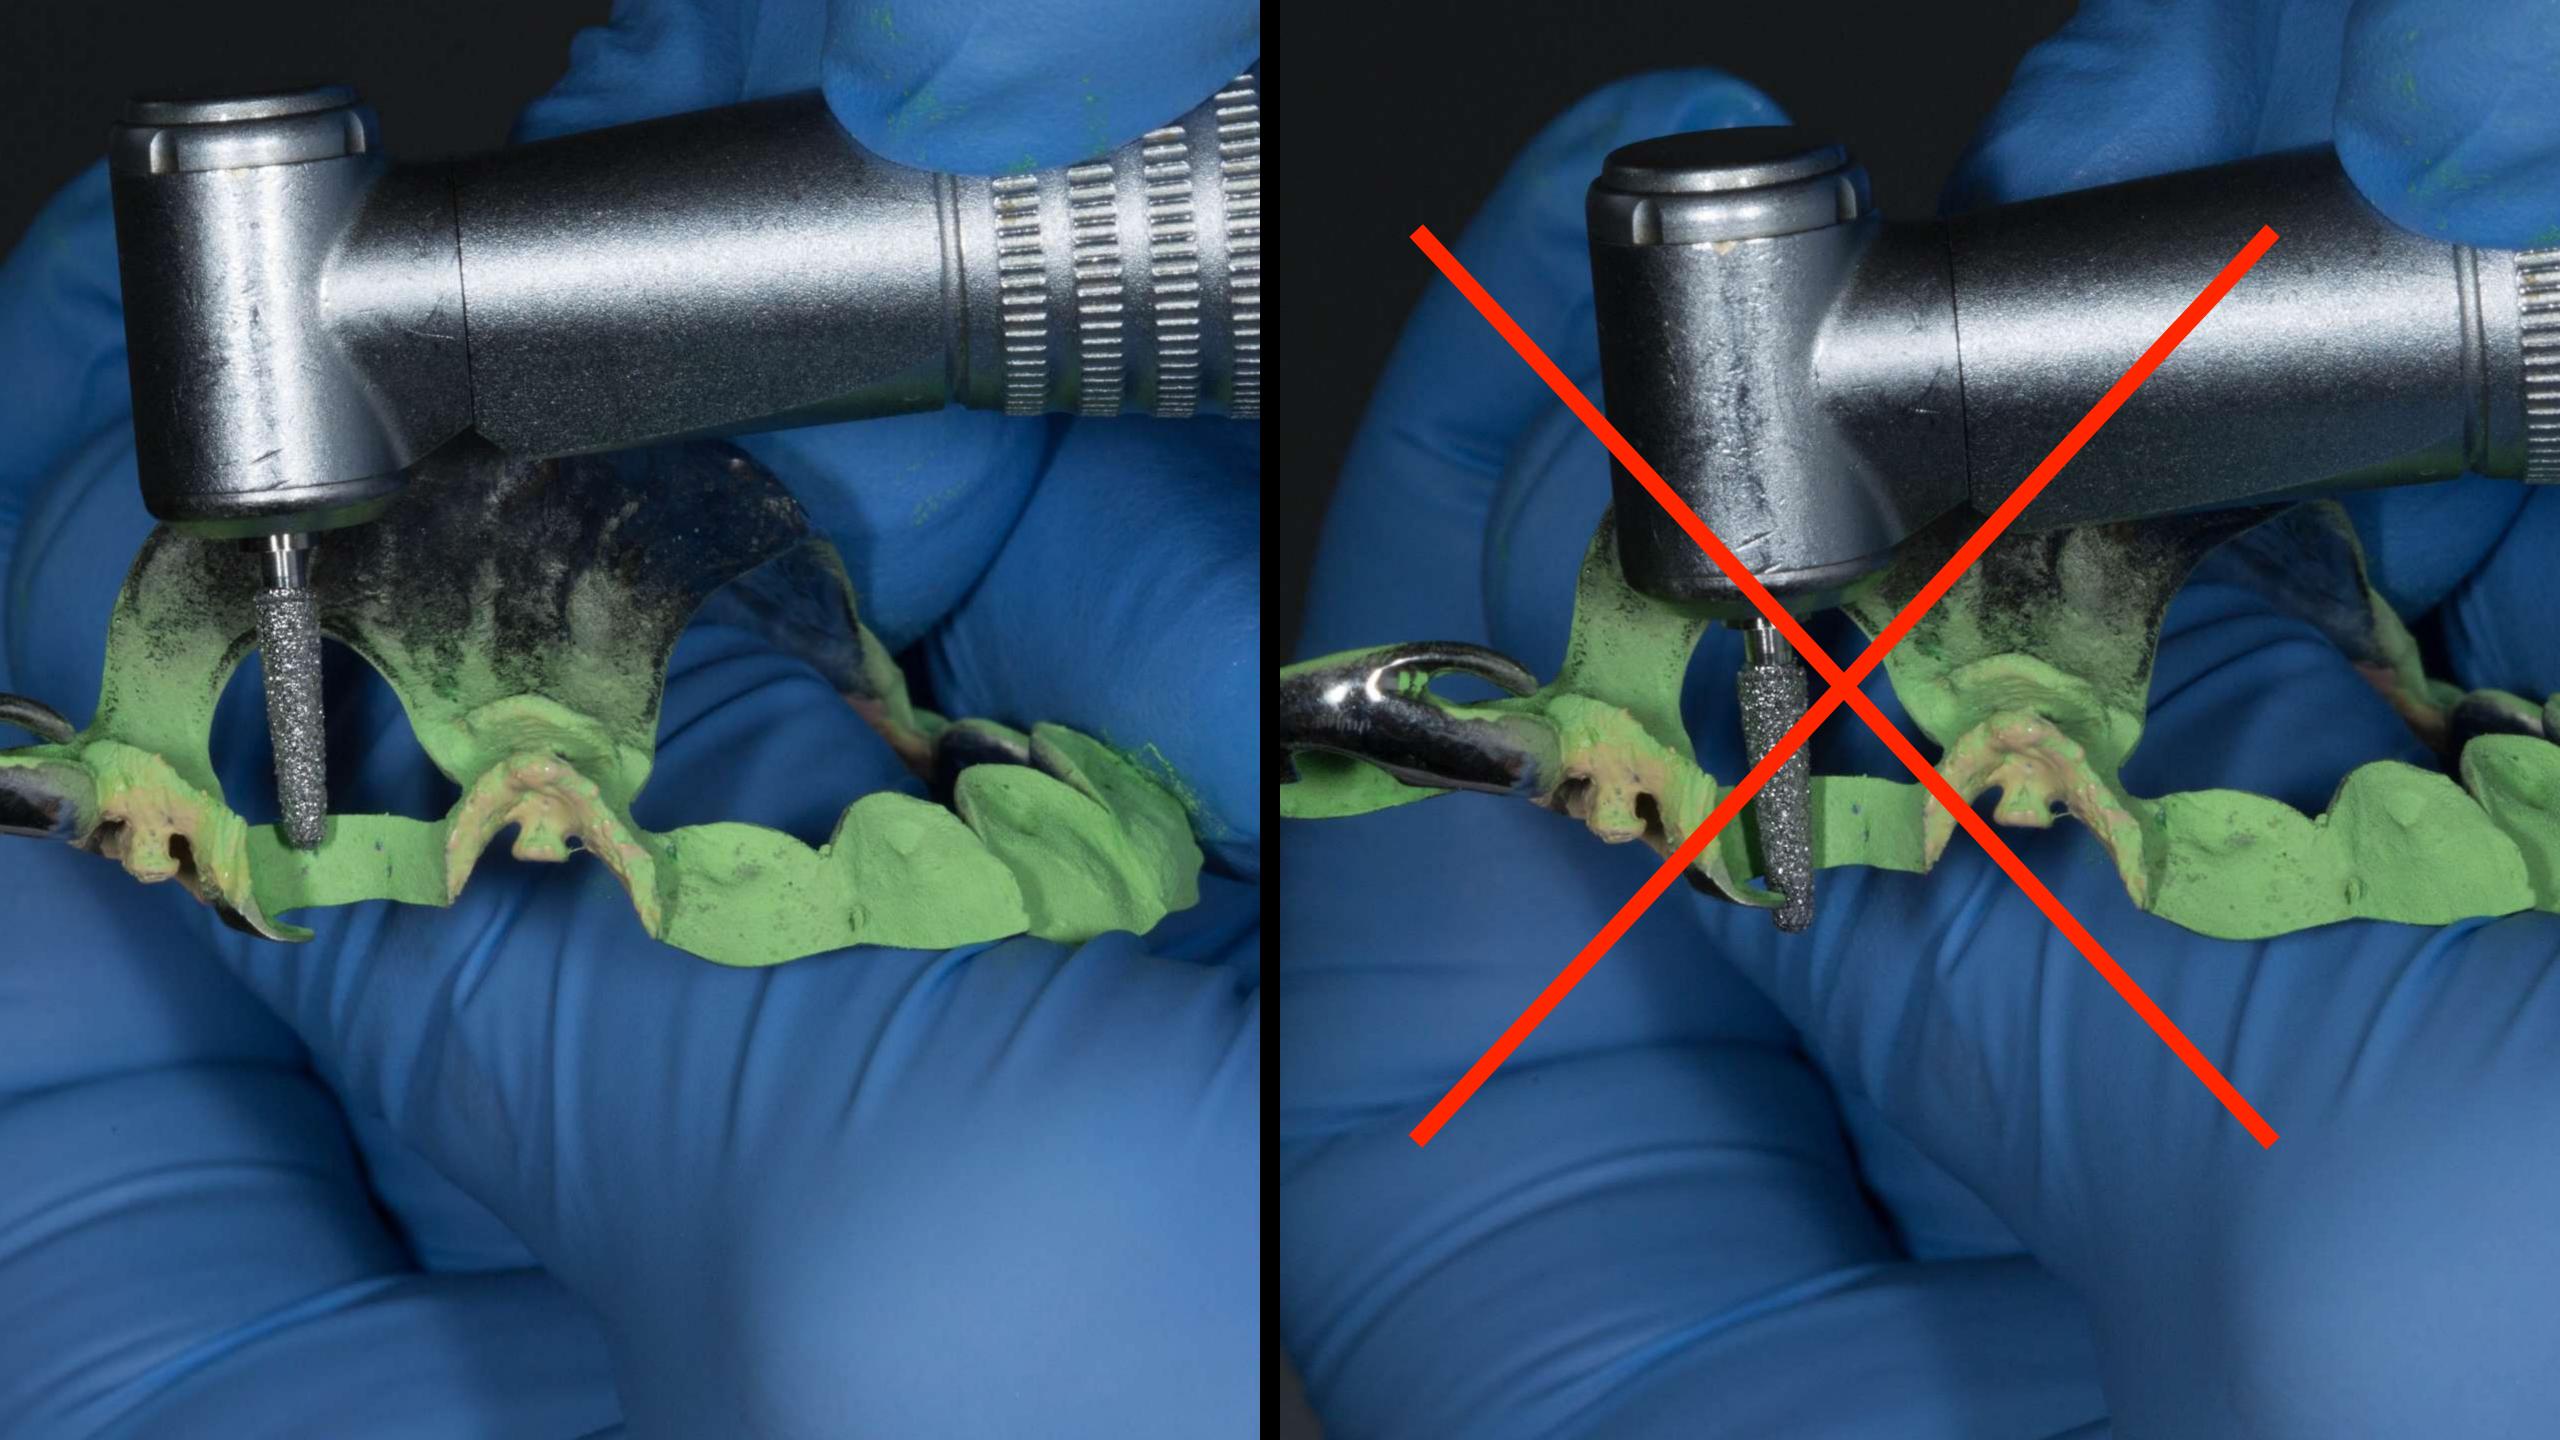

## Make immediate denture

Remove teeth fit immediate - Viscogel

2 Months - chair side reline - Ufigel hard

4 Months - Lab reline

9 - 12 Months after extractions definitive denture

























































Temporary Soft
Denture Liner

Contents: 120 9



By only Use only For dental



West Clarke Avenue
West Clarke Avenue
Www.dentsply.com

introduced in the U.S.A. by international ork, PA 17404

ENTSPLY DETREY GMbH 8467 Konstanz, GERMANY www.dentsply.de



























4 months lab reline needed







































## The window may accelerate the demise of the tooth

If support tooth fails - addition to convert to complete denture





John













































































Dr Sutton + Claire

Thank you for your brilliant work with my teeth. You have made me very happy and I would definettery recommend you to others. I can defined smile with confidence and its all you. Thank you both very much again. I will be back I was very Tucky tohave been in this position. I am glad I came to you as you are brilliant! I will never forget

> Best of Luck Till I visit again

> > Dian

## Shape



































# On arrival







Ist attempt



2nd attempt



3rd attempt

John Riach
Fin's Clinical Psychologist



#### INCLUDES FREE CD OF GUIDED MEDITATIONS

### Mindfulness

a practical guide to

## FINDING PEACE IN A FRANTIC WORLD



'If you want to free yourself from anxiety and stress, then read this book' RUBY WAX

The l