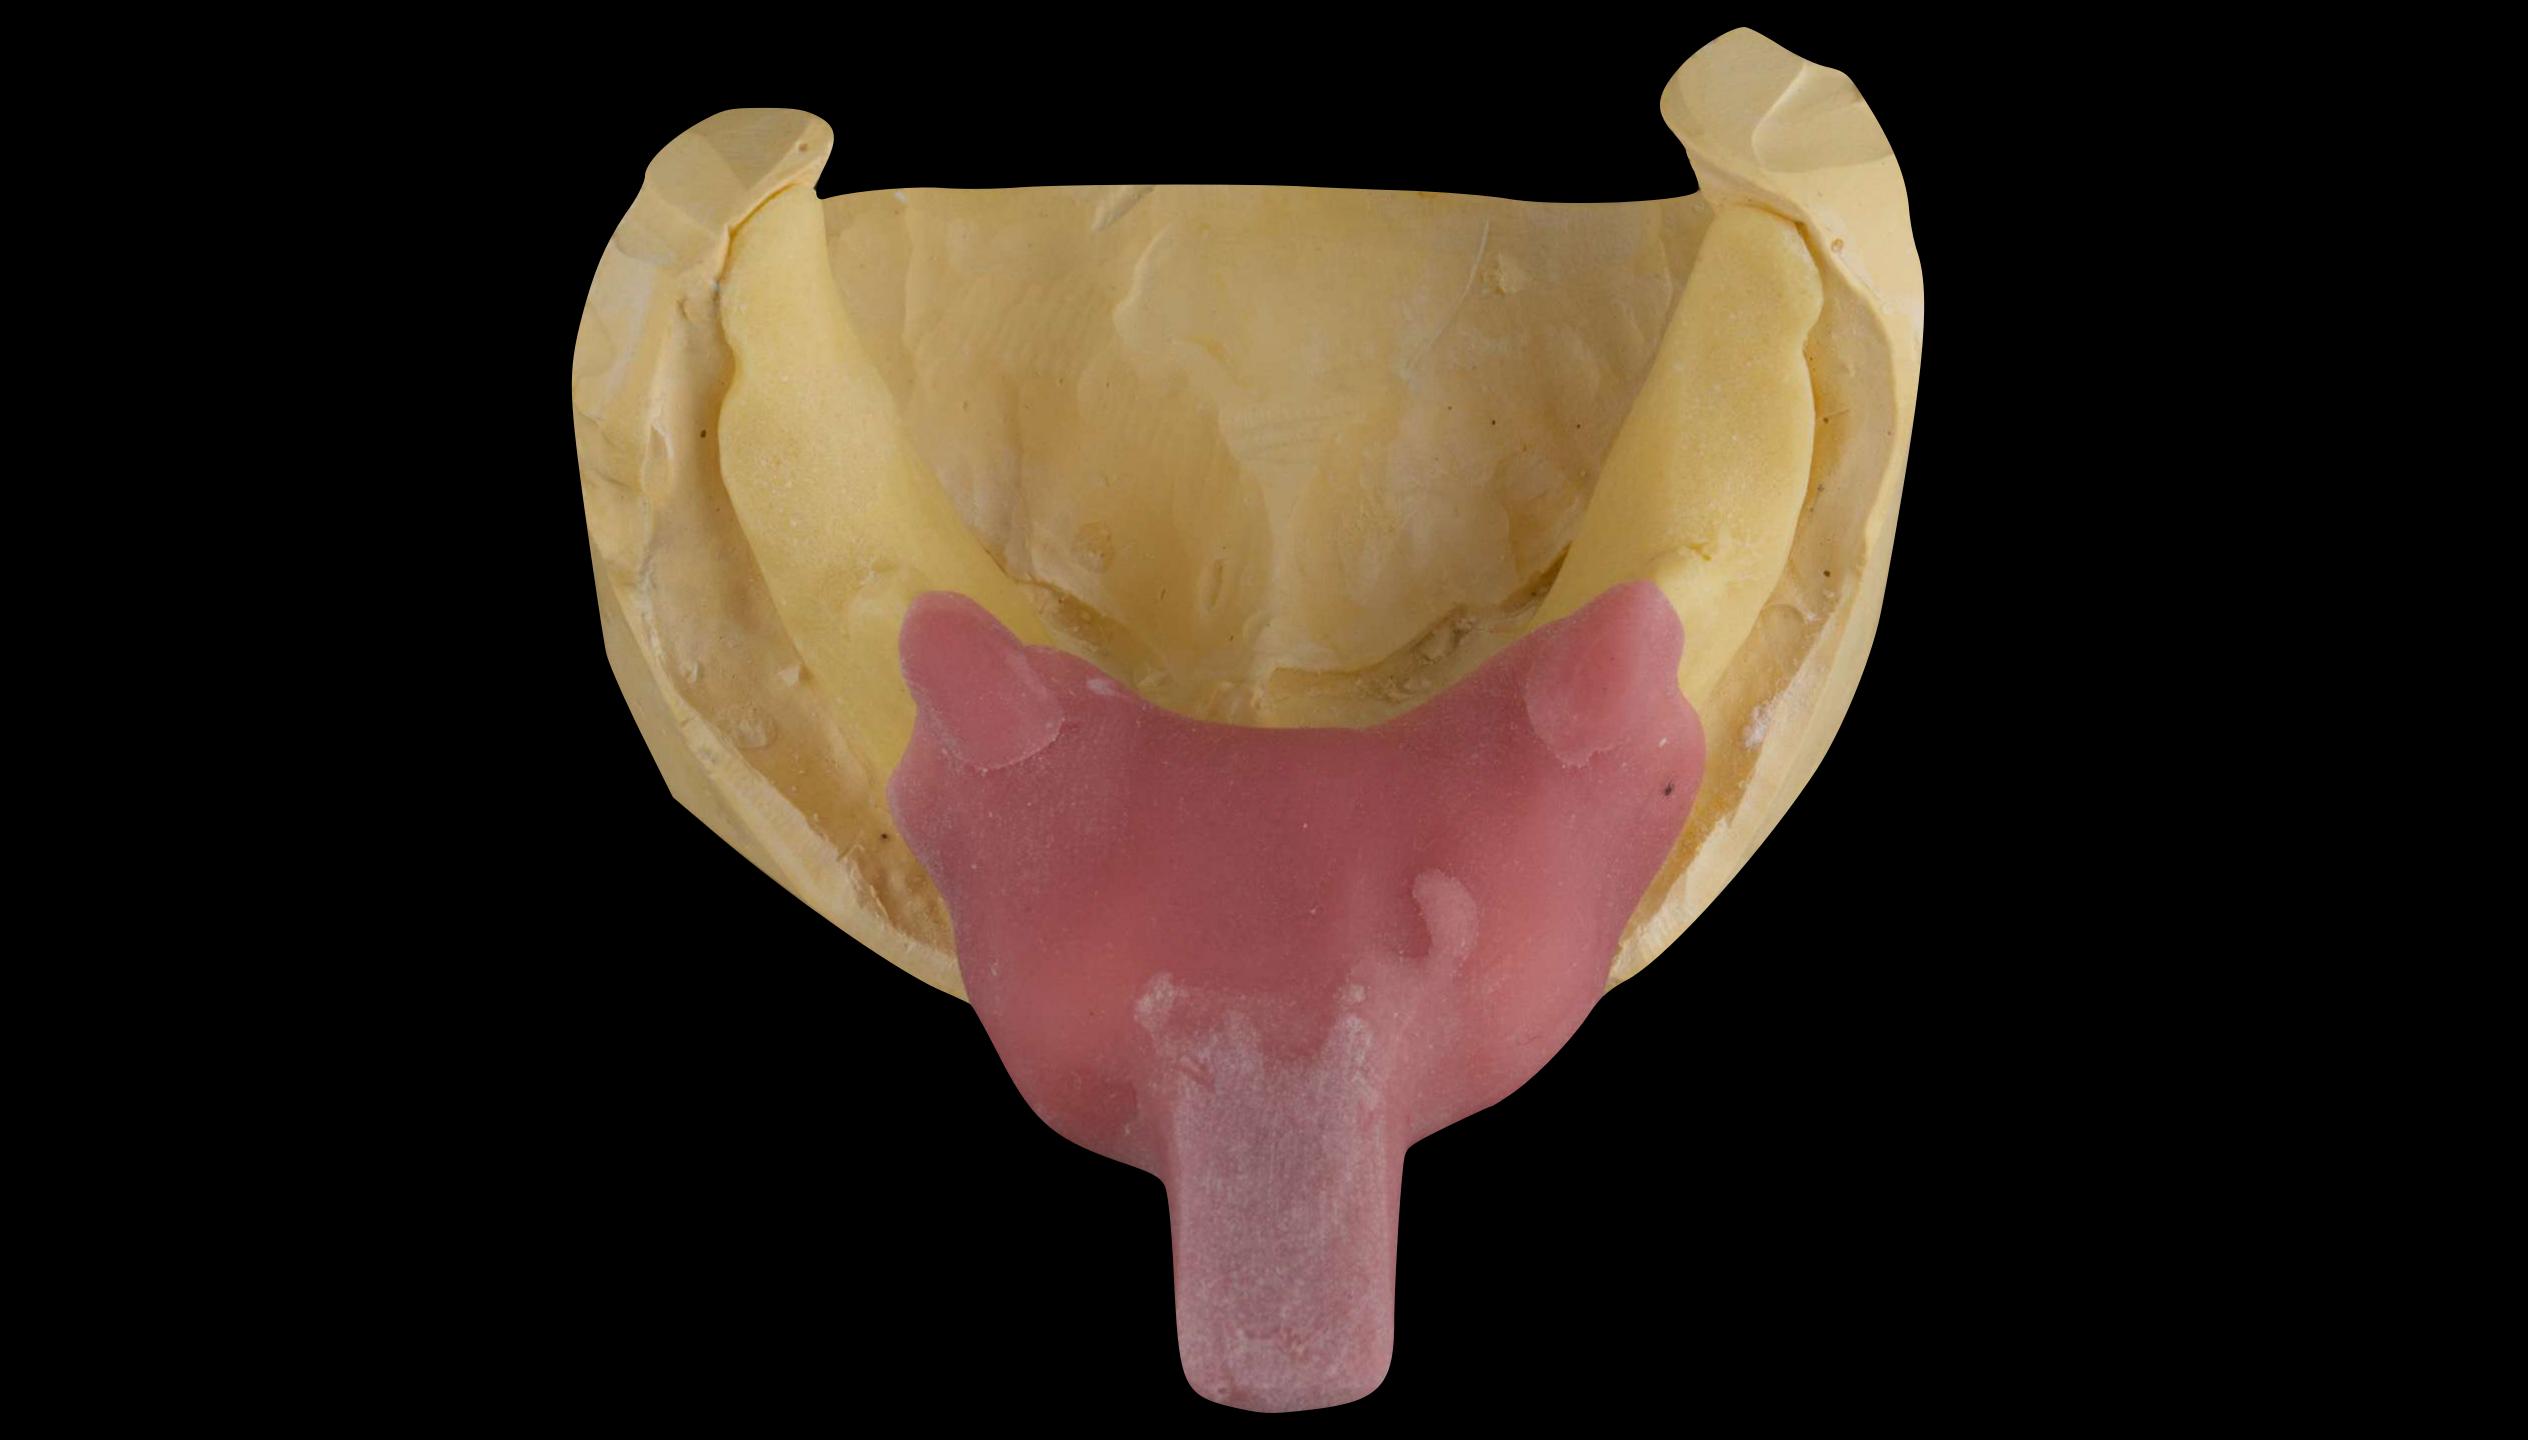

## Stabilisation phase C/P Immediates NS periodontal therapy

## The window may accelerate the demise of the tooth

If support tooth fails - addition to convert to complete denture

John

Dr Sutton + Claire

Thank you for your brilliant work with my teeth. You have made me very happy and I would definettery recommend you to others. I can defined smile with confidence and its all you. Thank you both very much again. I will be back I was very Tucky tohave been in this position. I am glad I came to you as you are brilliant! I will never forget