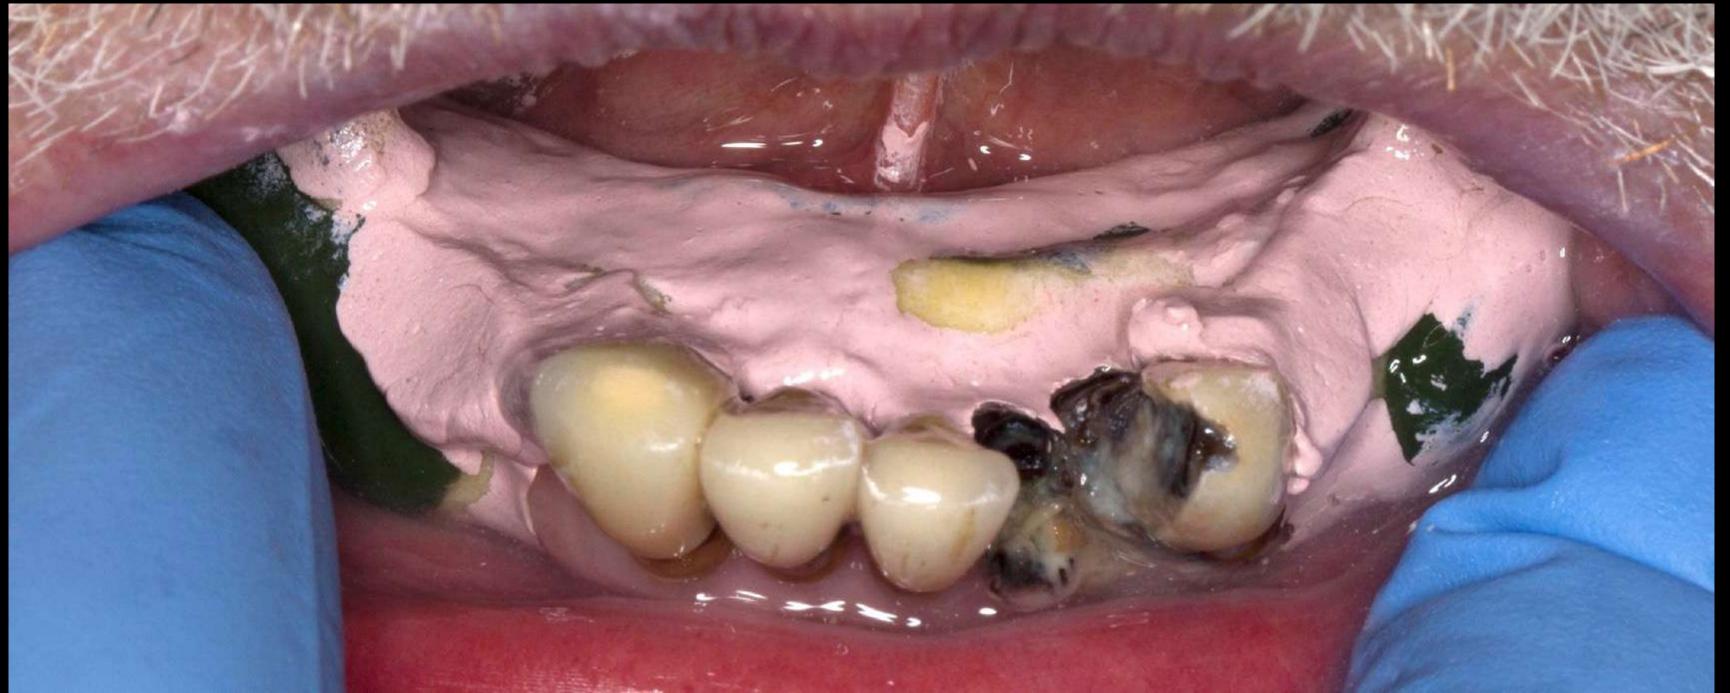

## Make immediate denture

Remove teeth fit immediate - Viscogel

2 Months - chair side reline - Ufigel hard

4 Months - Lab reline

9 - 12 Months after extractions definitive denture

Temporary Soft
Denture Liner

4 months lab reline needed

## The window may accelerate the demise of the tooth

If support tooth fails - addition to convert to complete denture

John

Dr Sutton + Claire

Thank you for your brilliant work with my teeth. You have made me very happy and I would definettery recommend you to others. I can defined smile with confidence and its all you. Thank you both very much again. I will be back I was very Tucky tohave been in this position. I am glad I came to you as you are brilliant! I will never forget