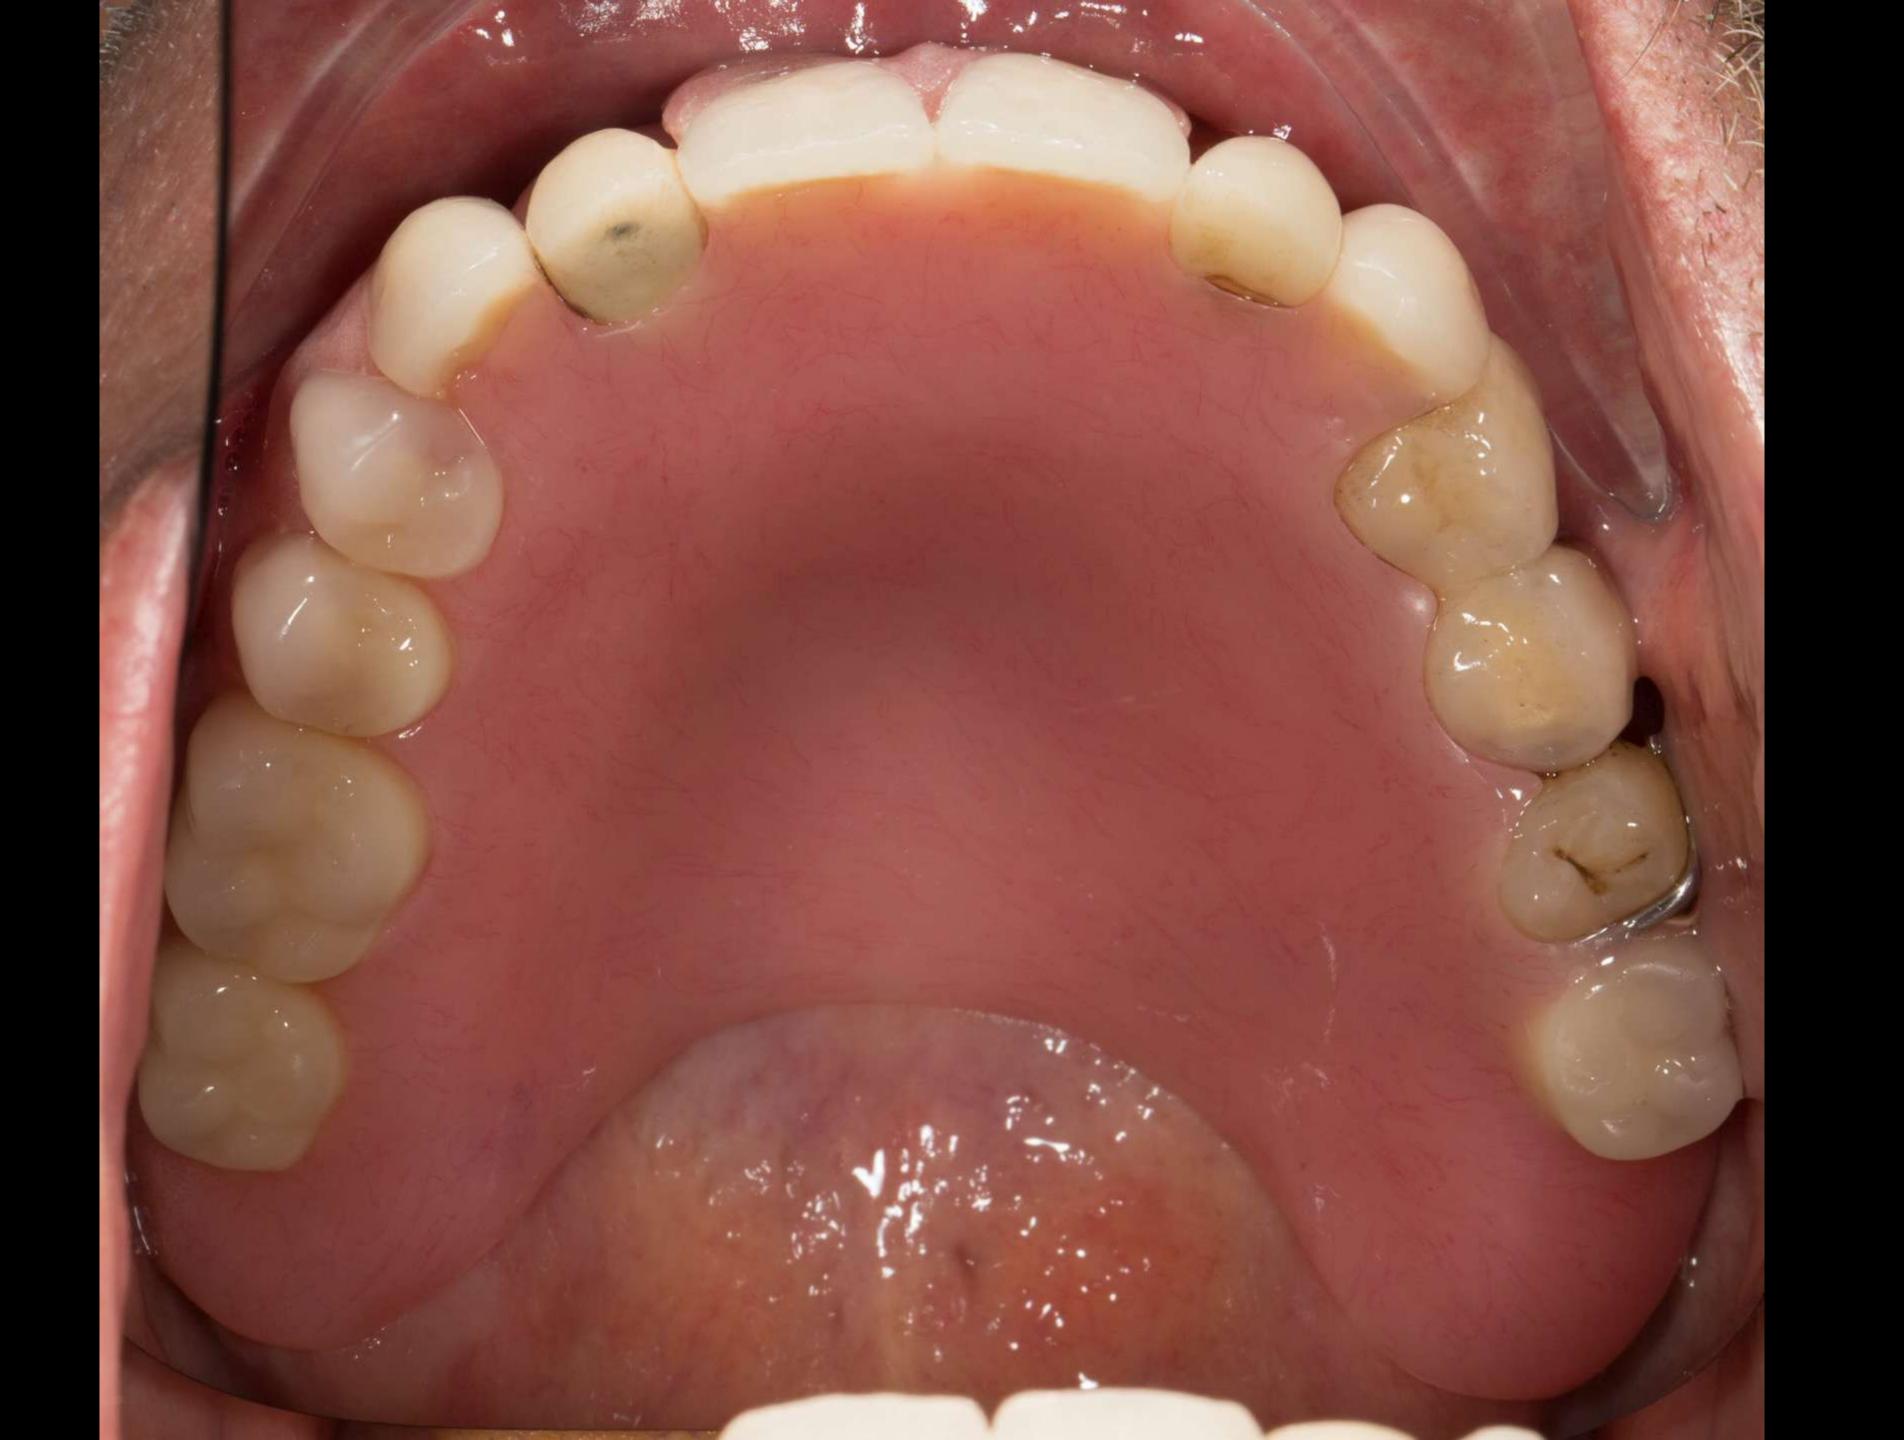

## Stabilisation phase C/P Immediates NS periodontal therapy

## The window may accelerate the demise of the tooth

If support tooth fails - addition to convert to complete denture

John

Dr Sutton + Claire

Thank you for your brilliant work with my teeth. You have made me very happy and I would definettery recommend you to others. I can defined smile with confidence and its all you. Thank you both very much again. I will be back I was very Tucky tohave been in this position. I am glad I came to you as you are brilliant! I will never forget