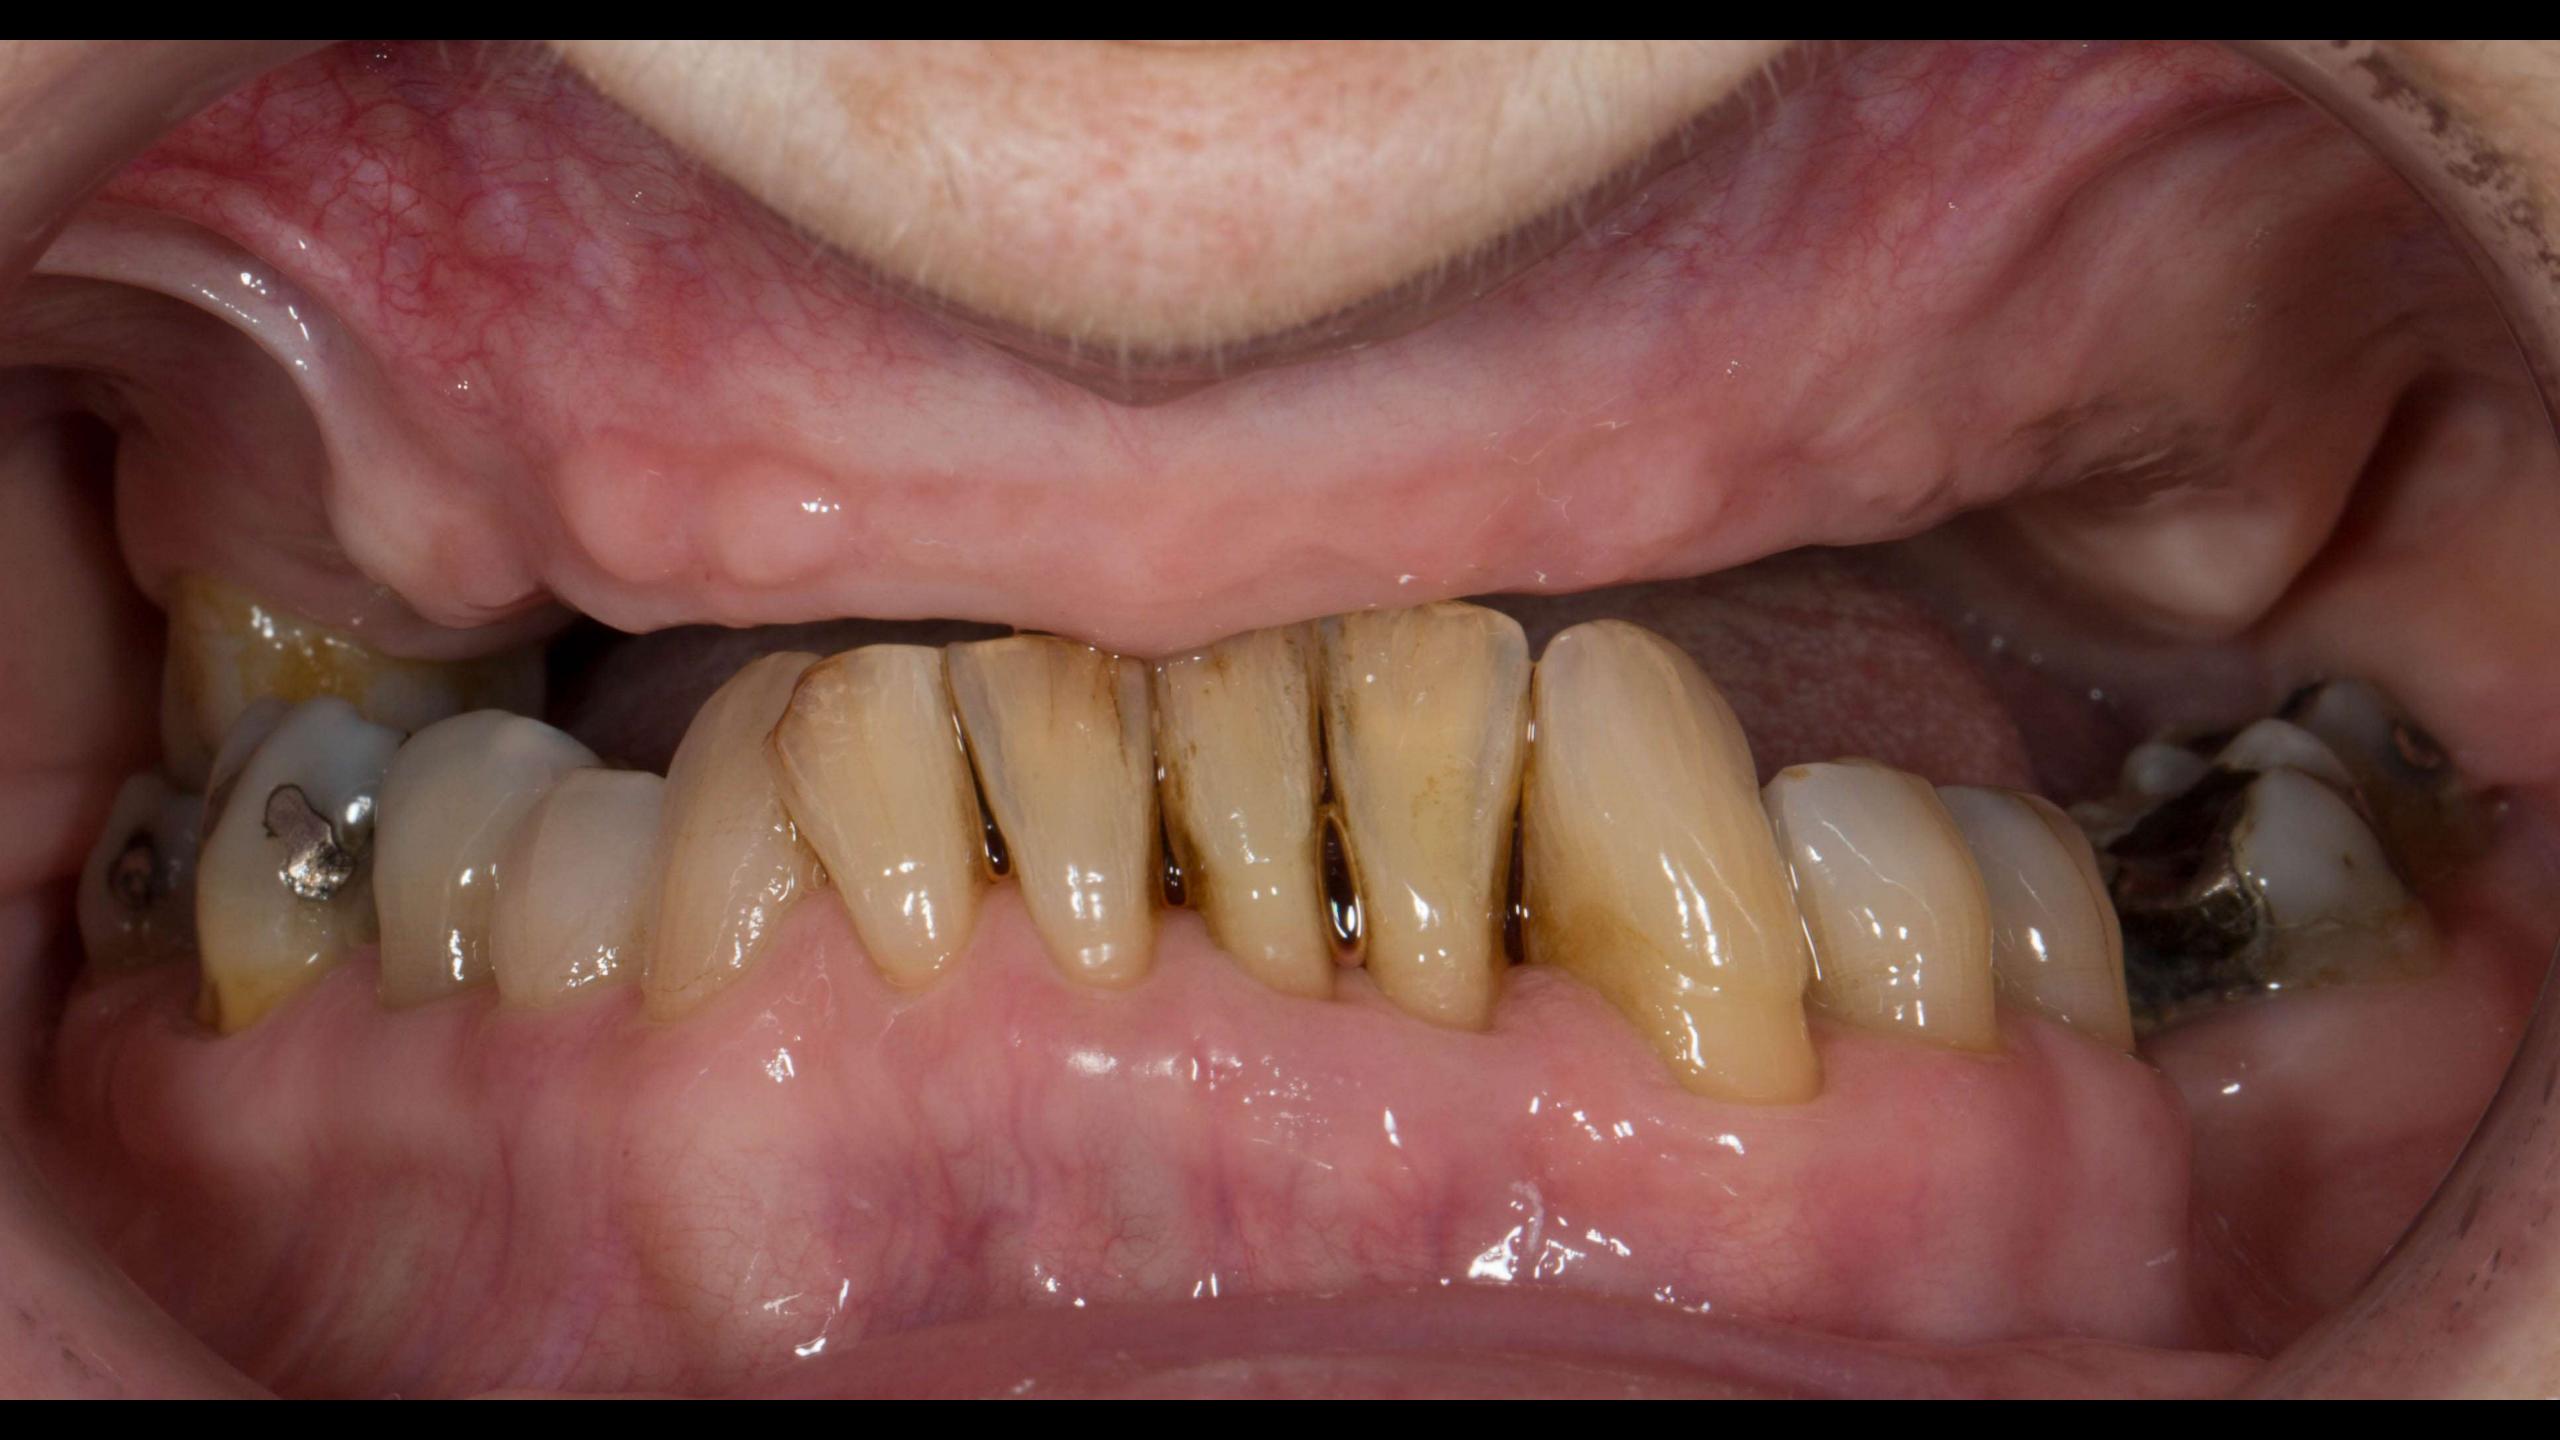

4 months lab reline needed

## The window may accelerate the demise of the tooth

If support tooth fails - addition to convert to complete denture

John

Dr Sutton + Claire

Thank you for your brilliant work with my teeth. You have made me very happy and I would definettery recommend you to others. I can defined smile with confidence and its all you. Thank you both very much again. I will be back I was very Tucky tohave been in this position. I am glad I came to you as you are brilliant! I will never forget