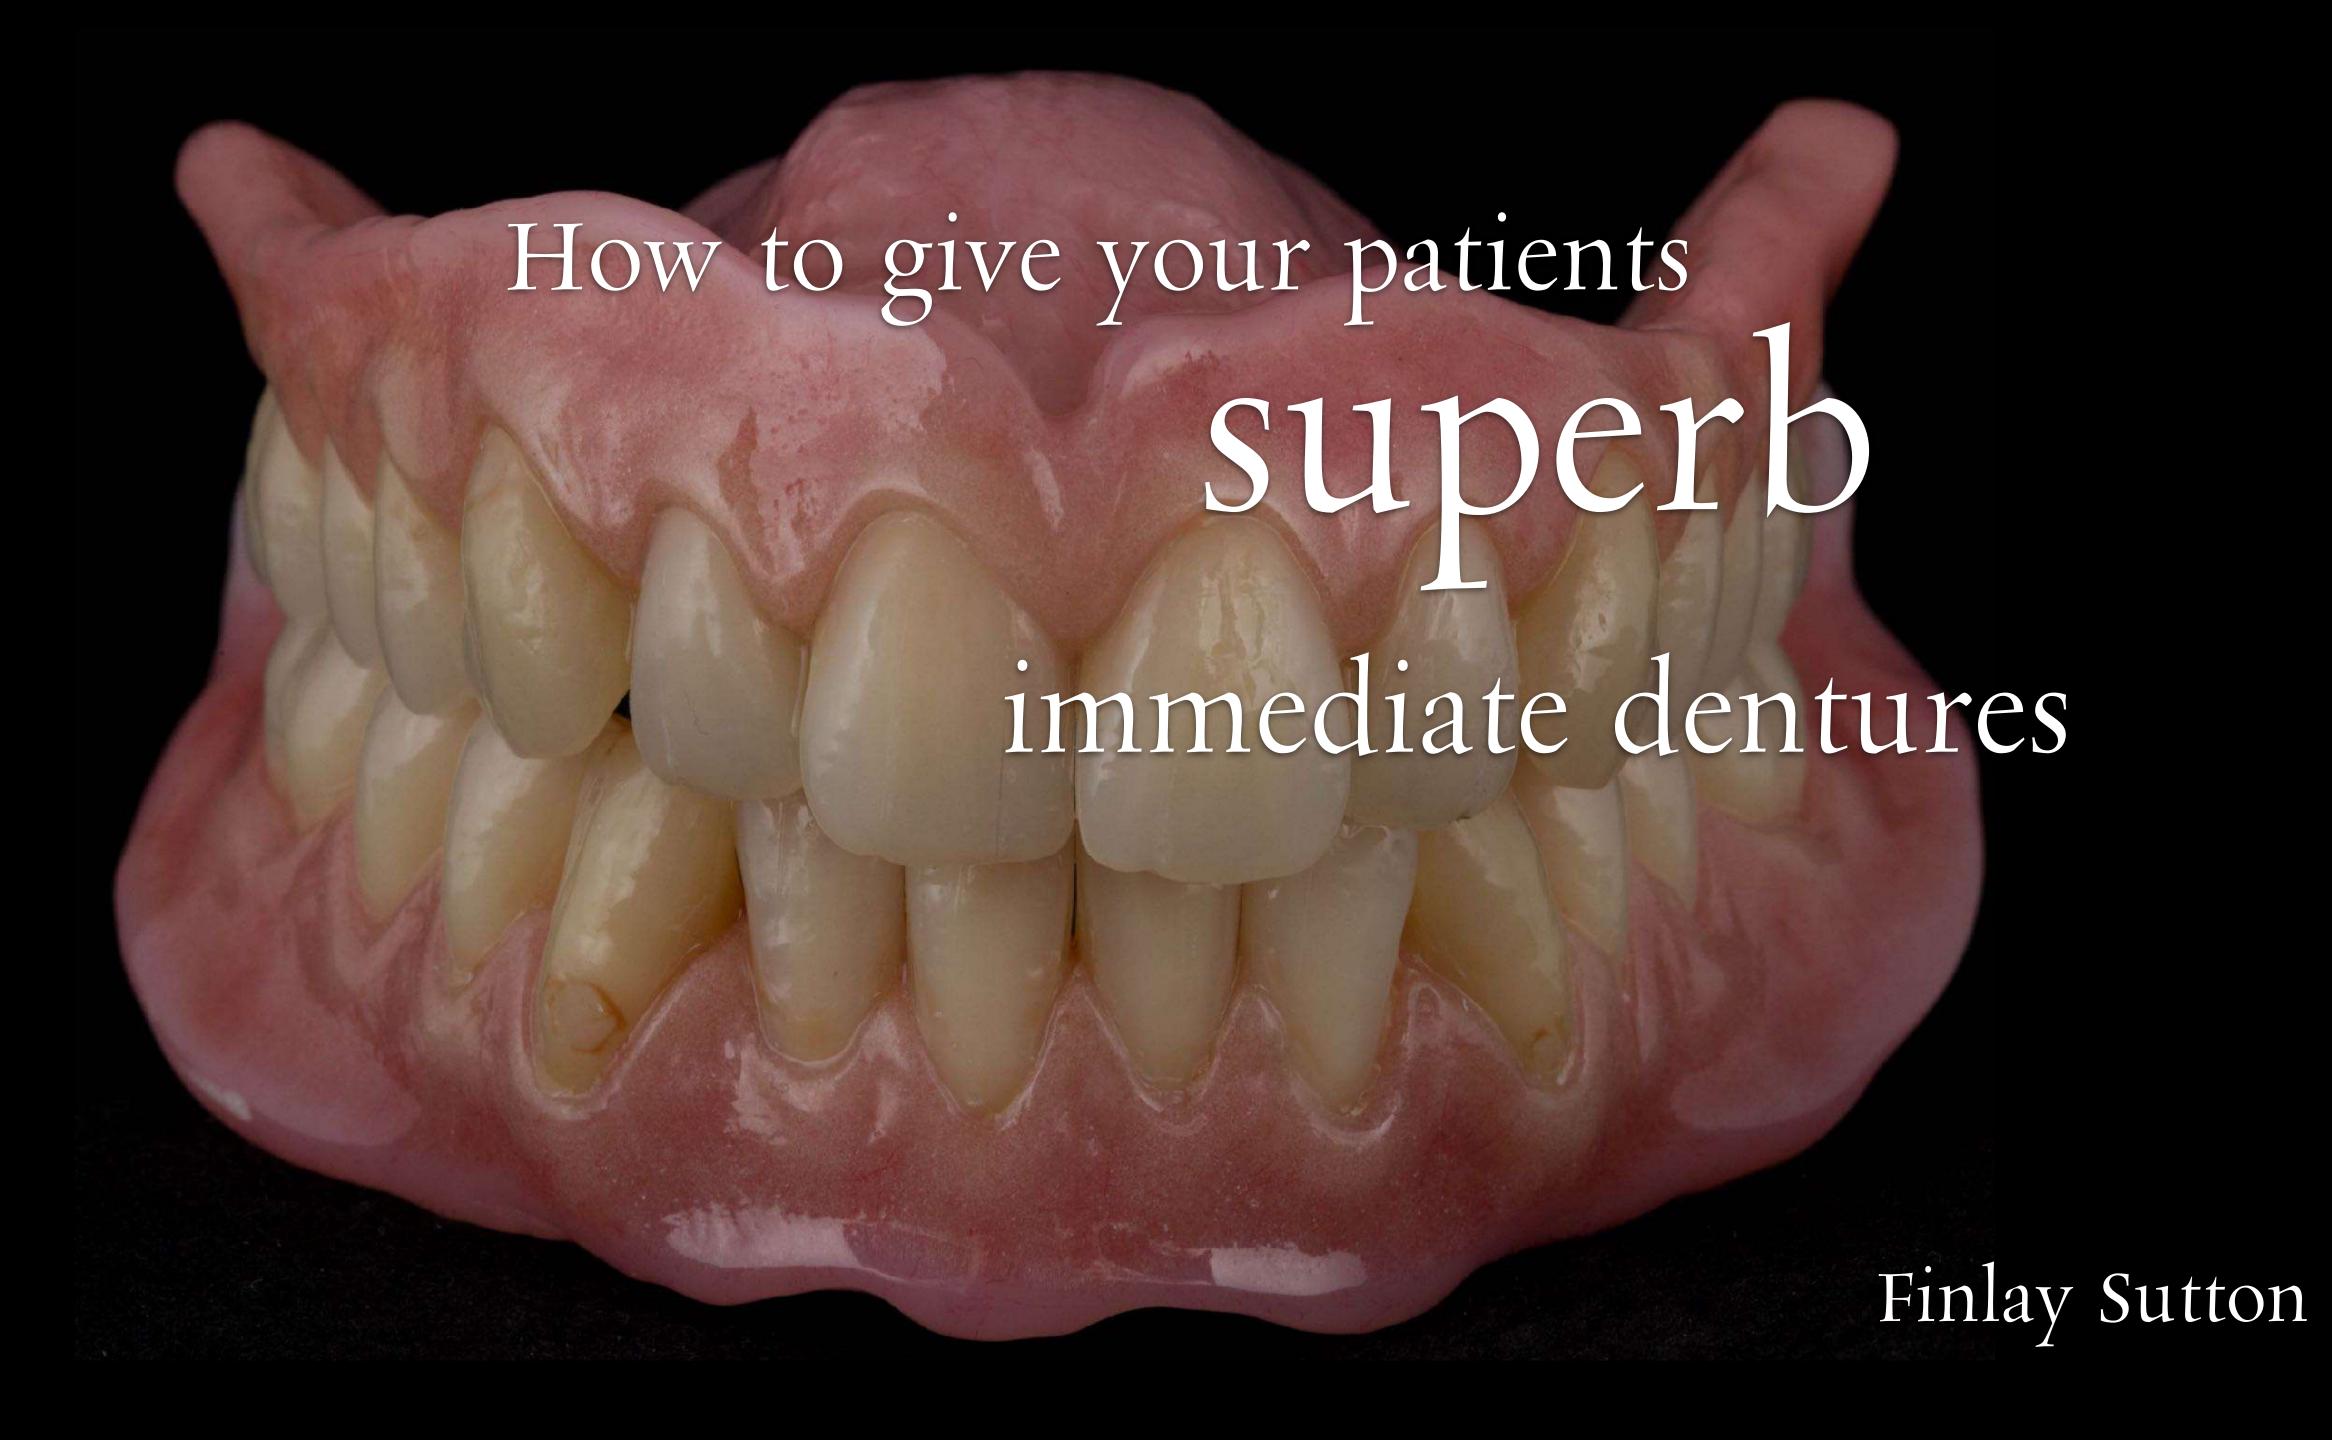

## Stabilisation phase C/P Immediates NS periodontal therapy

## Make immediate denture

Remove teeth fit immediate - Viscogel

2 Months - chair side reline - Ufigel hard

4 Months - Lab reline

9 - 12 Months after extractions definitive denture

Temporary Soft
Denture Liner