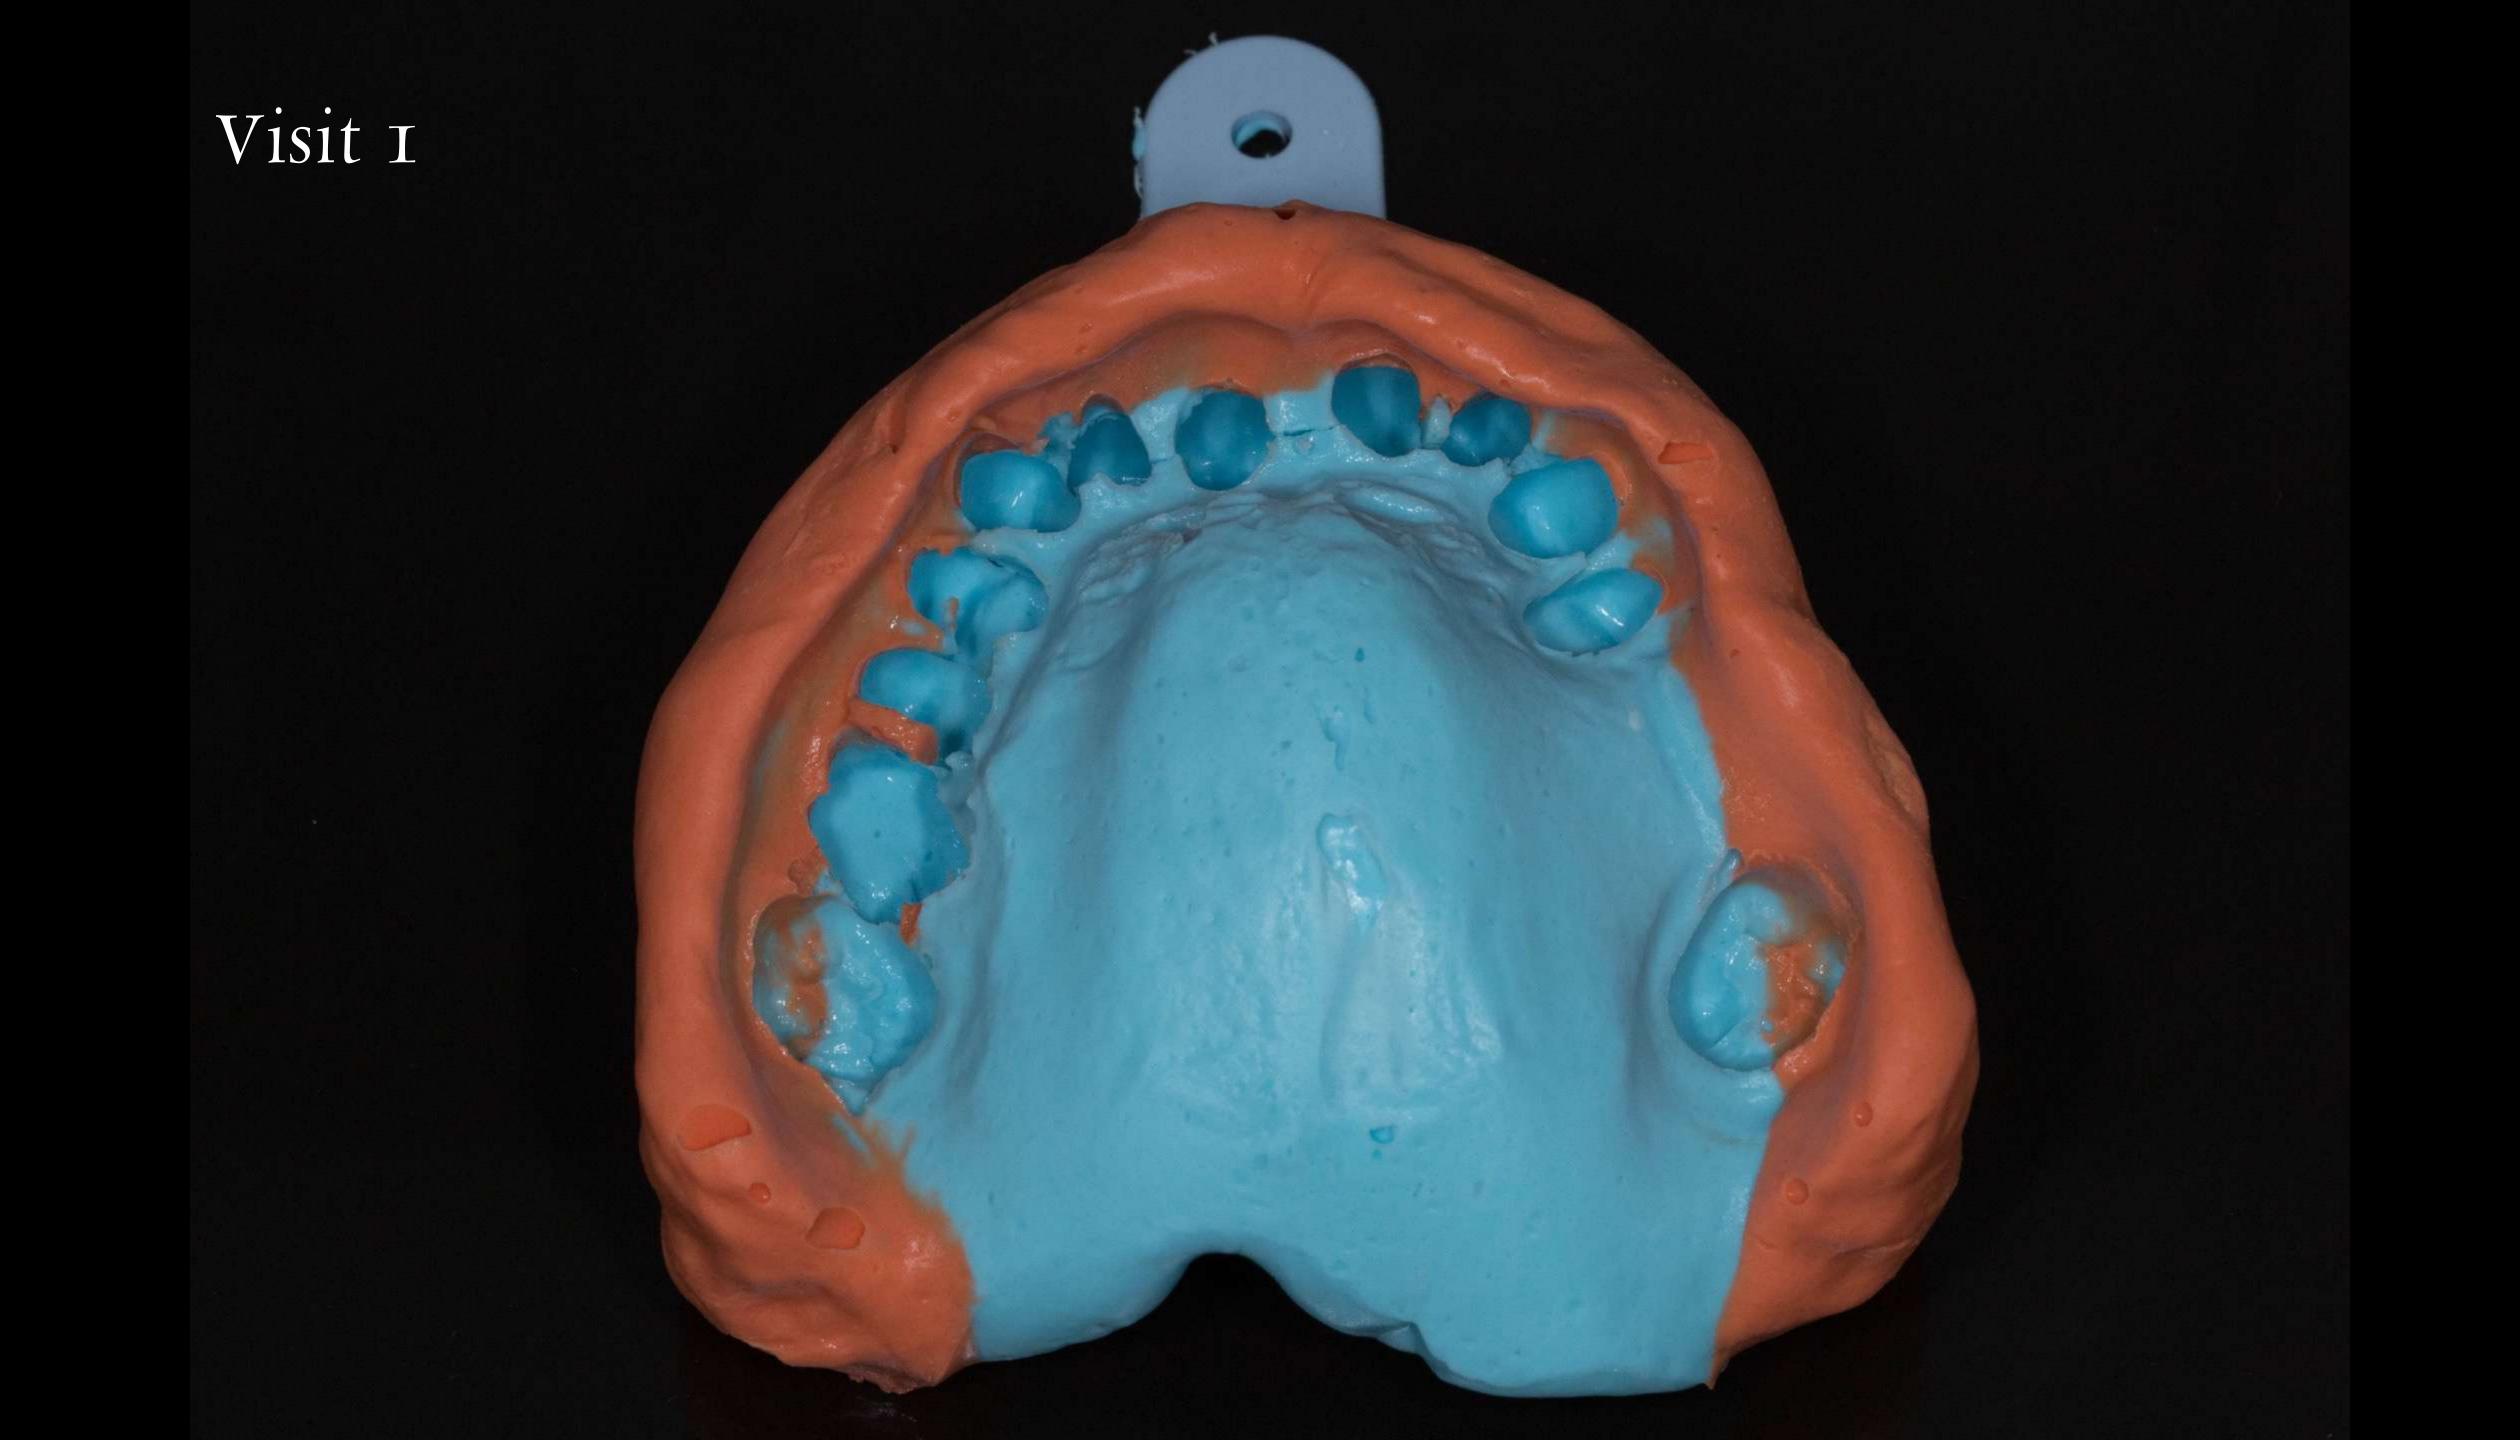

## Make immediate denture

Remove teeth fit immediate - Viscogel

2 Months - chair side reline - Ufigel hard

4 Months - Lab reline

9 - 12 Months after extractions definitive denture

Temporary Soft
Denture Liner