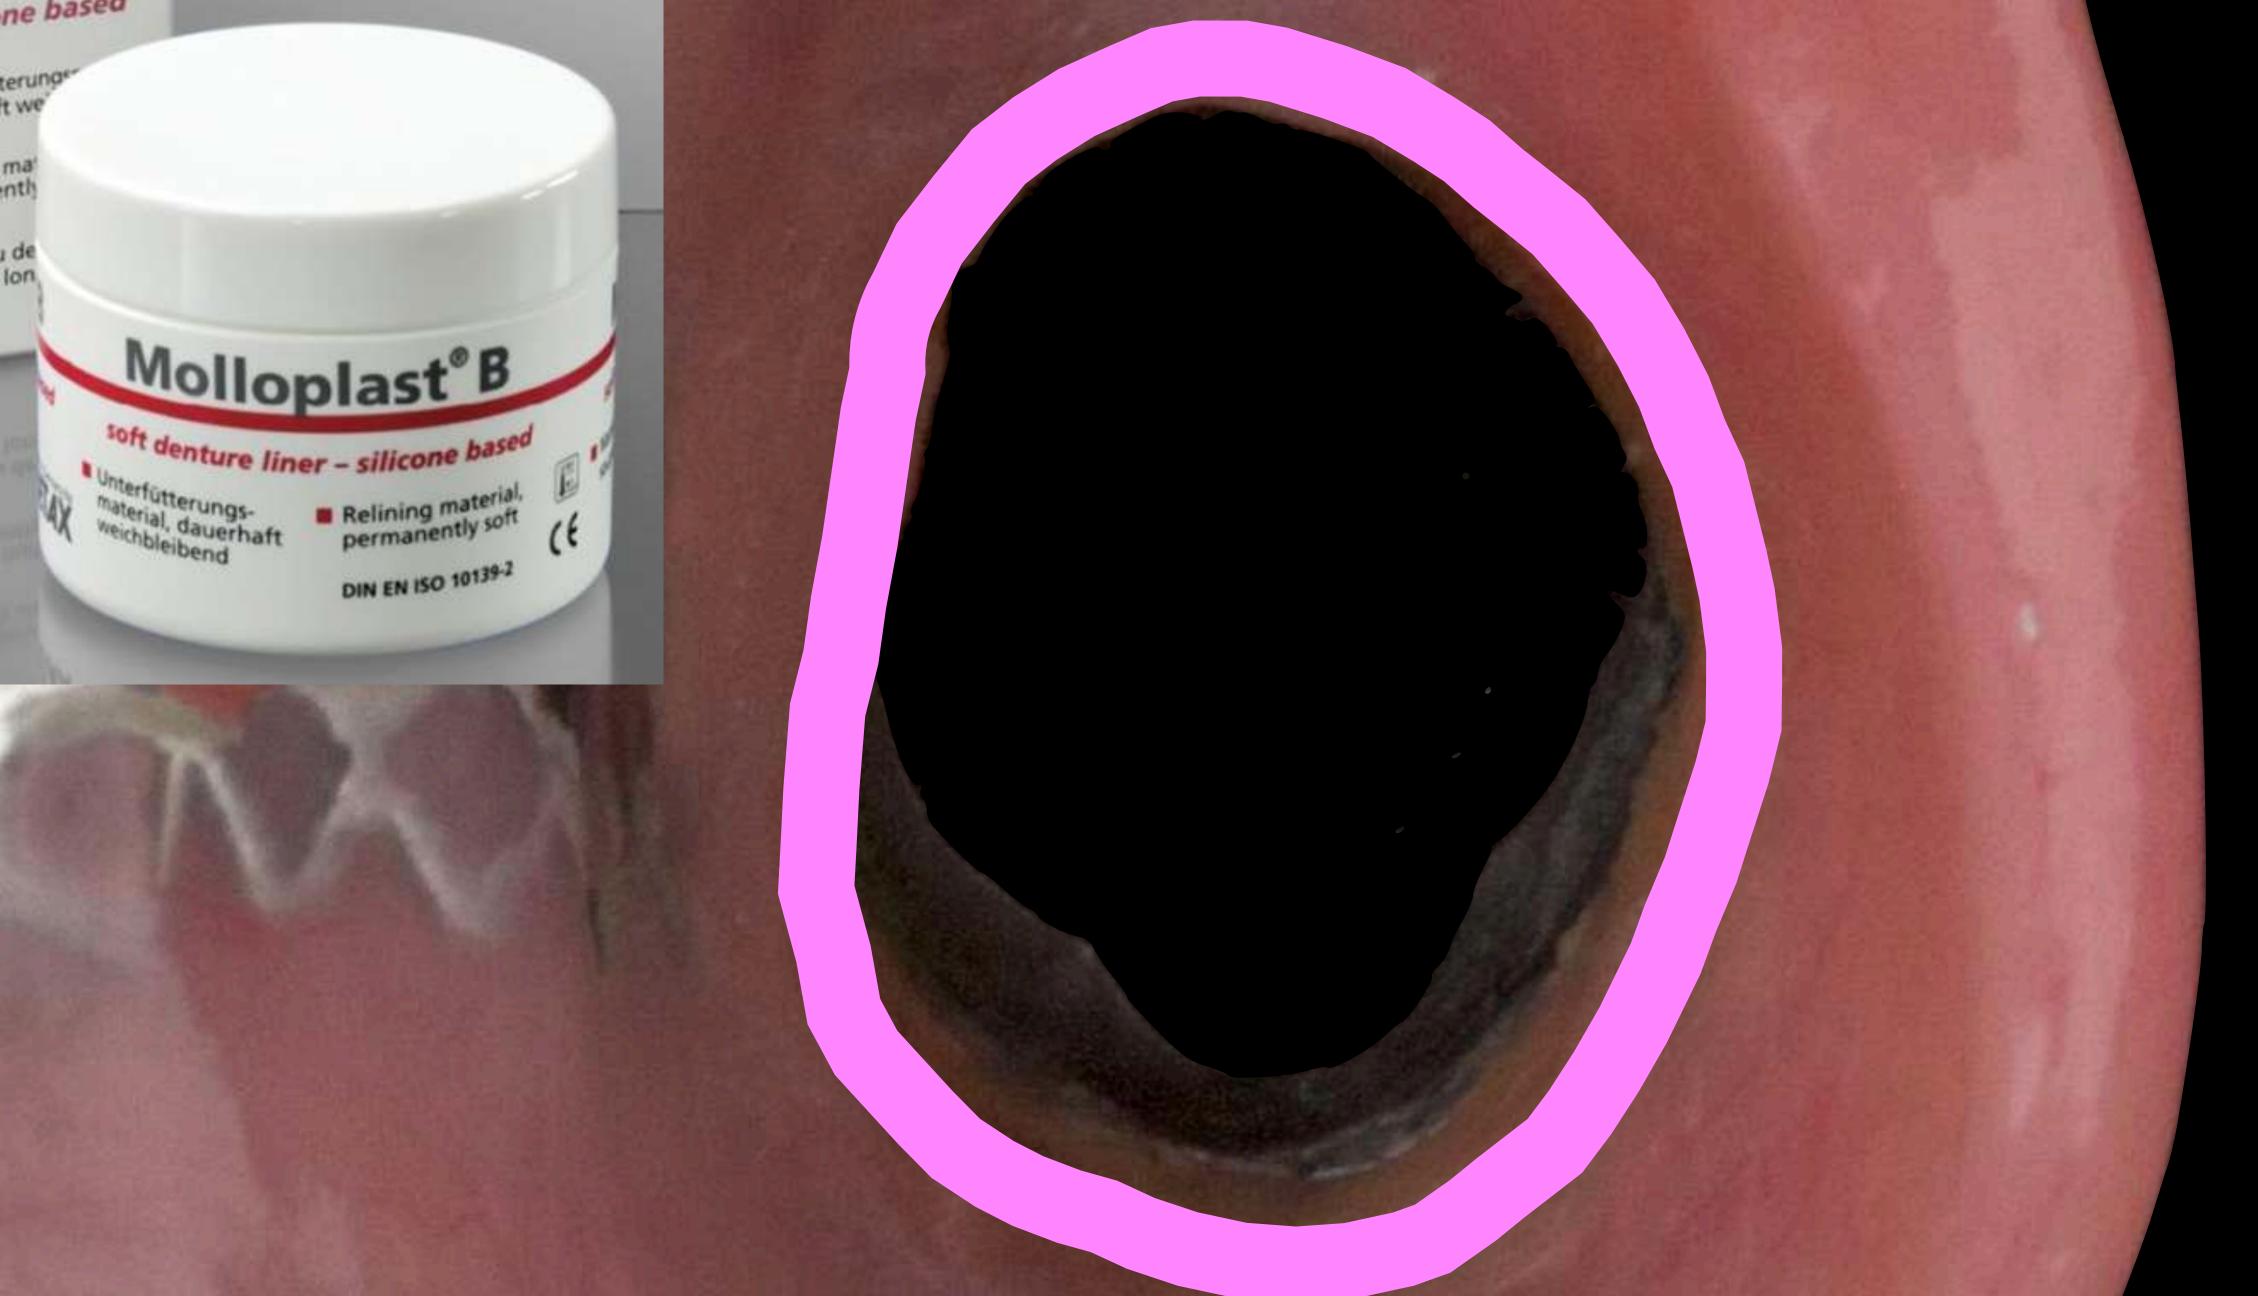

## The window may accelerate the demise of the tooth

If support tooth fails - addition to convert to complete denture

John

Dr Sutton + Claire

Thank you for your brilliant work with my teeth. You have made me very happy and I would definettery recommend you to others. I can defined smile with confidence and its all you. Thank you both very much again. I will be back I was very Tucky tohave been in this position. I am glad I came to you as you are brilliant! I will never forget