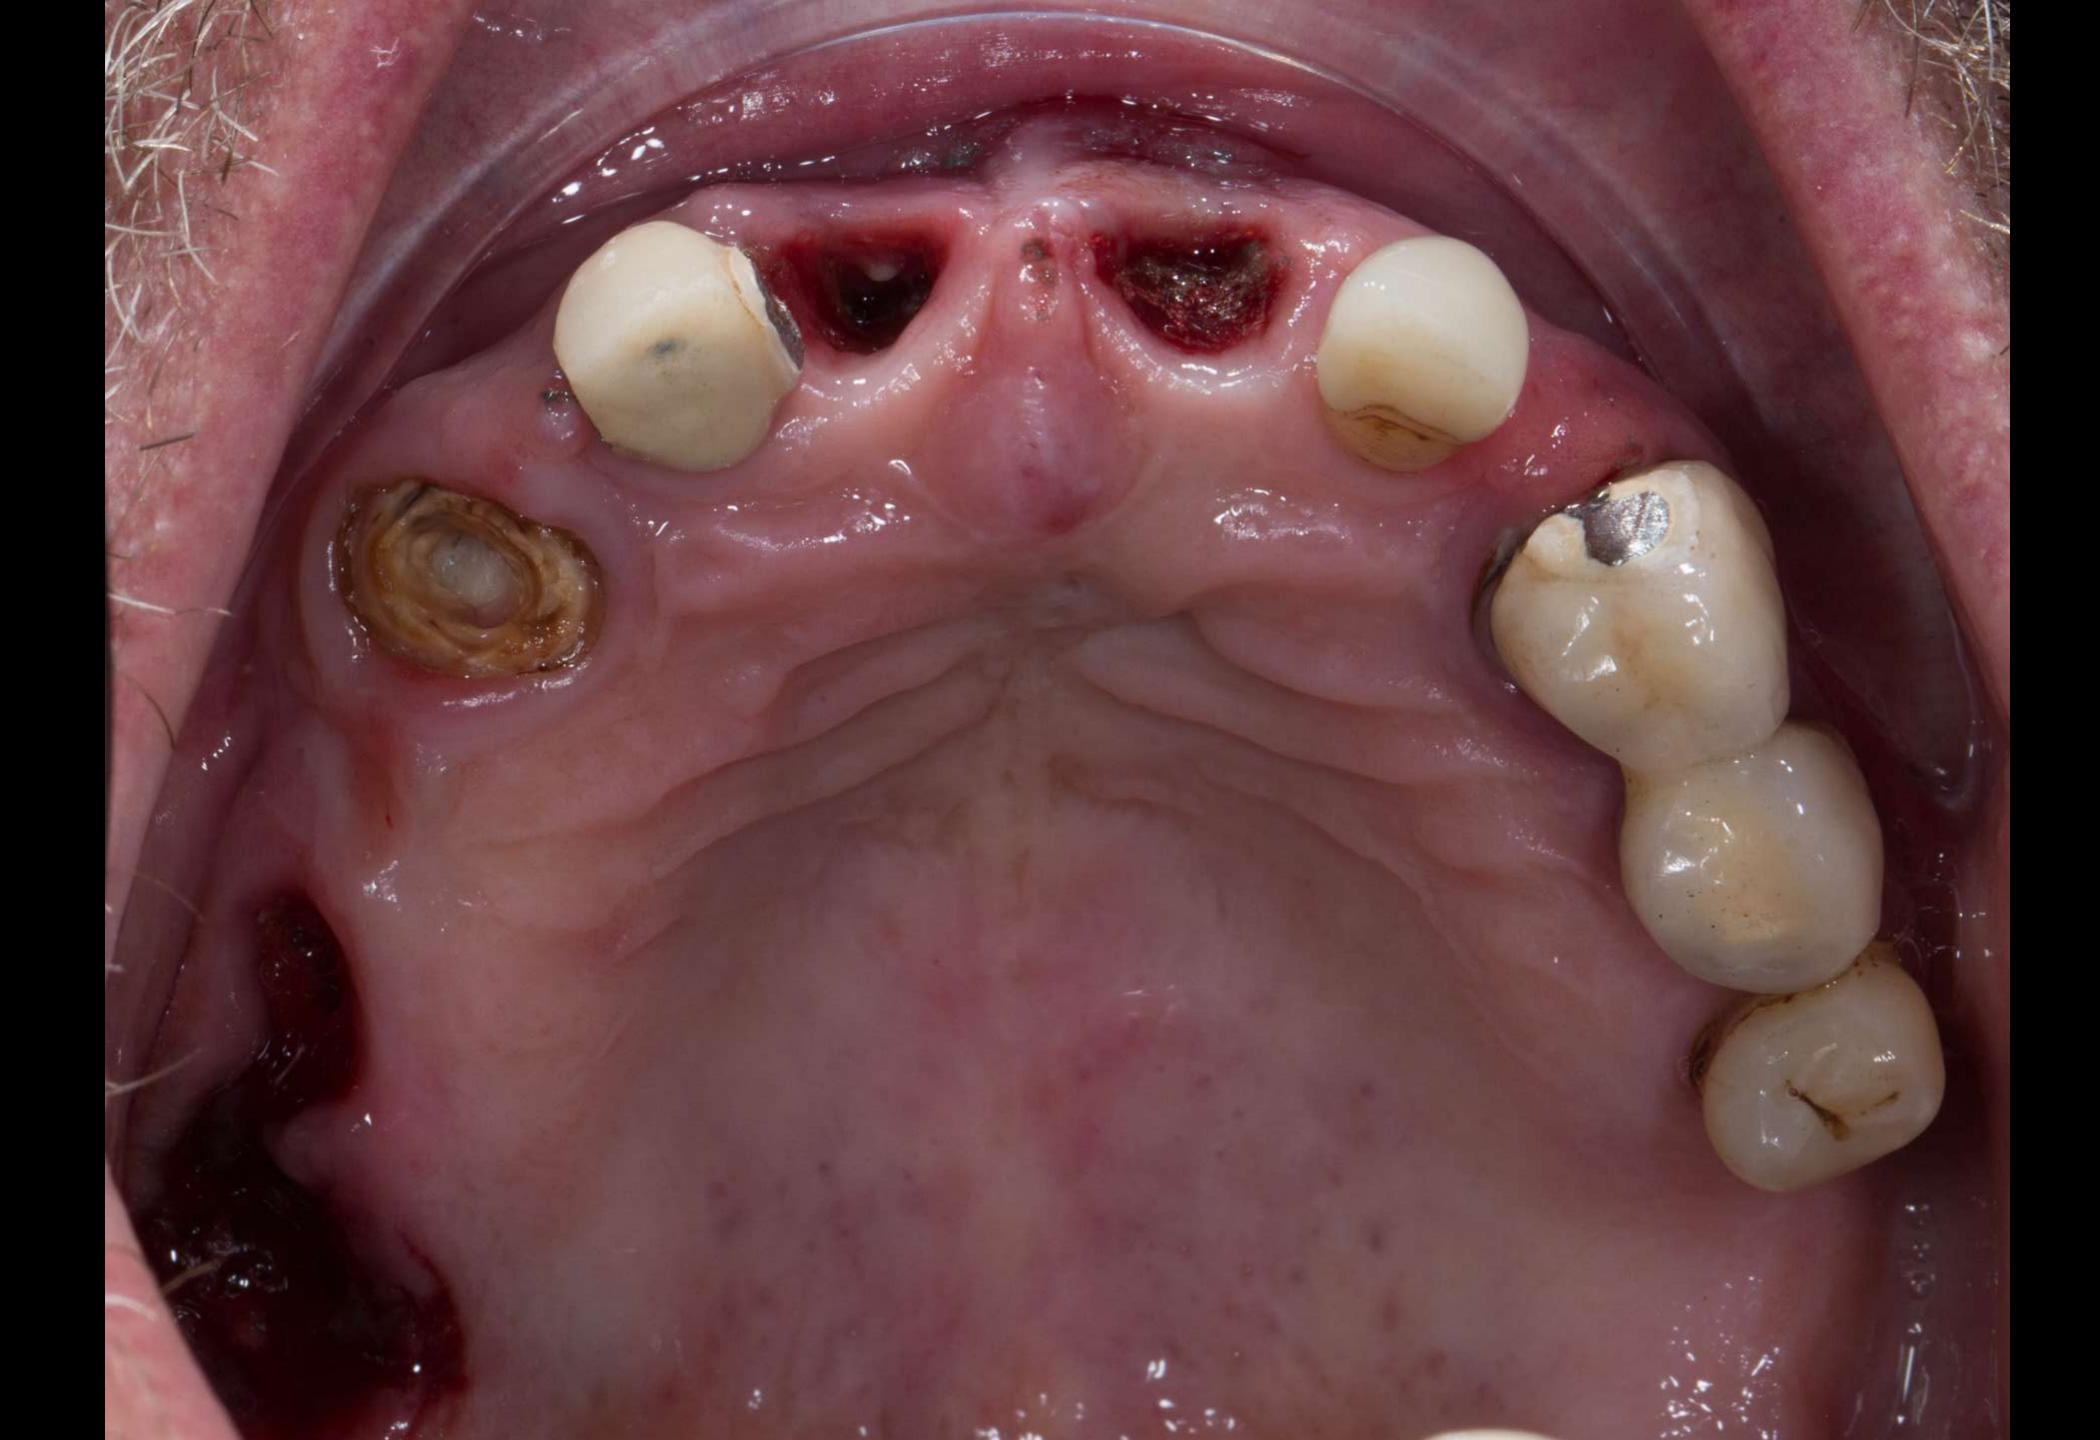

## The window may accelerate the demise of the tooth

If support tooth fails - addition to convert to complete denture

John

Dr Sutton + Claire

Thank you for your brilliant work with my teeth. You have made me very happy and I would definettery recommend you to others. I can defined smile with confidence and its all you. Thank you both very much again. I will be back I was very Tucky tohave been in this position. I am glad I came to you as you are brilliant! I will never forget