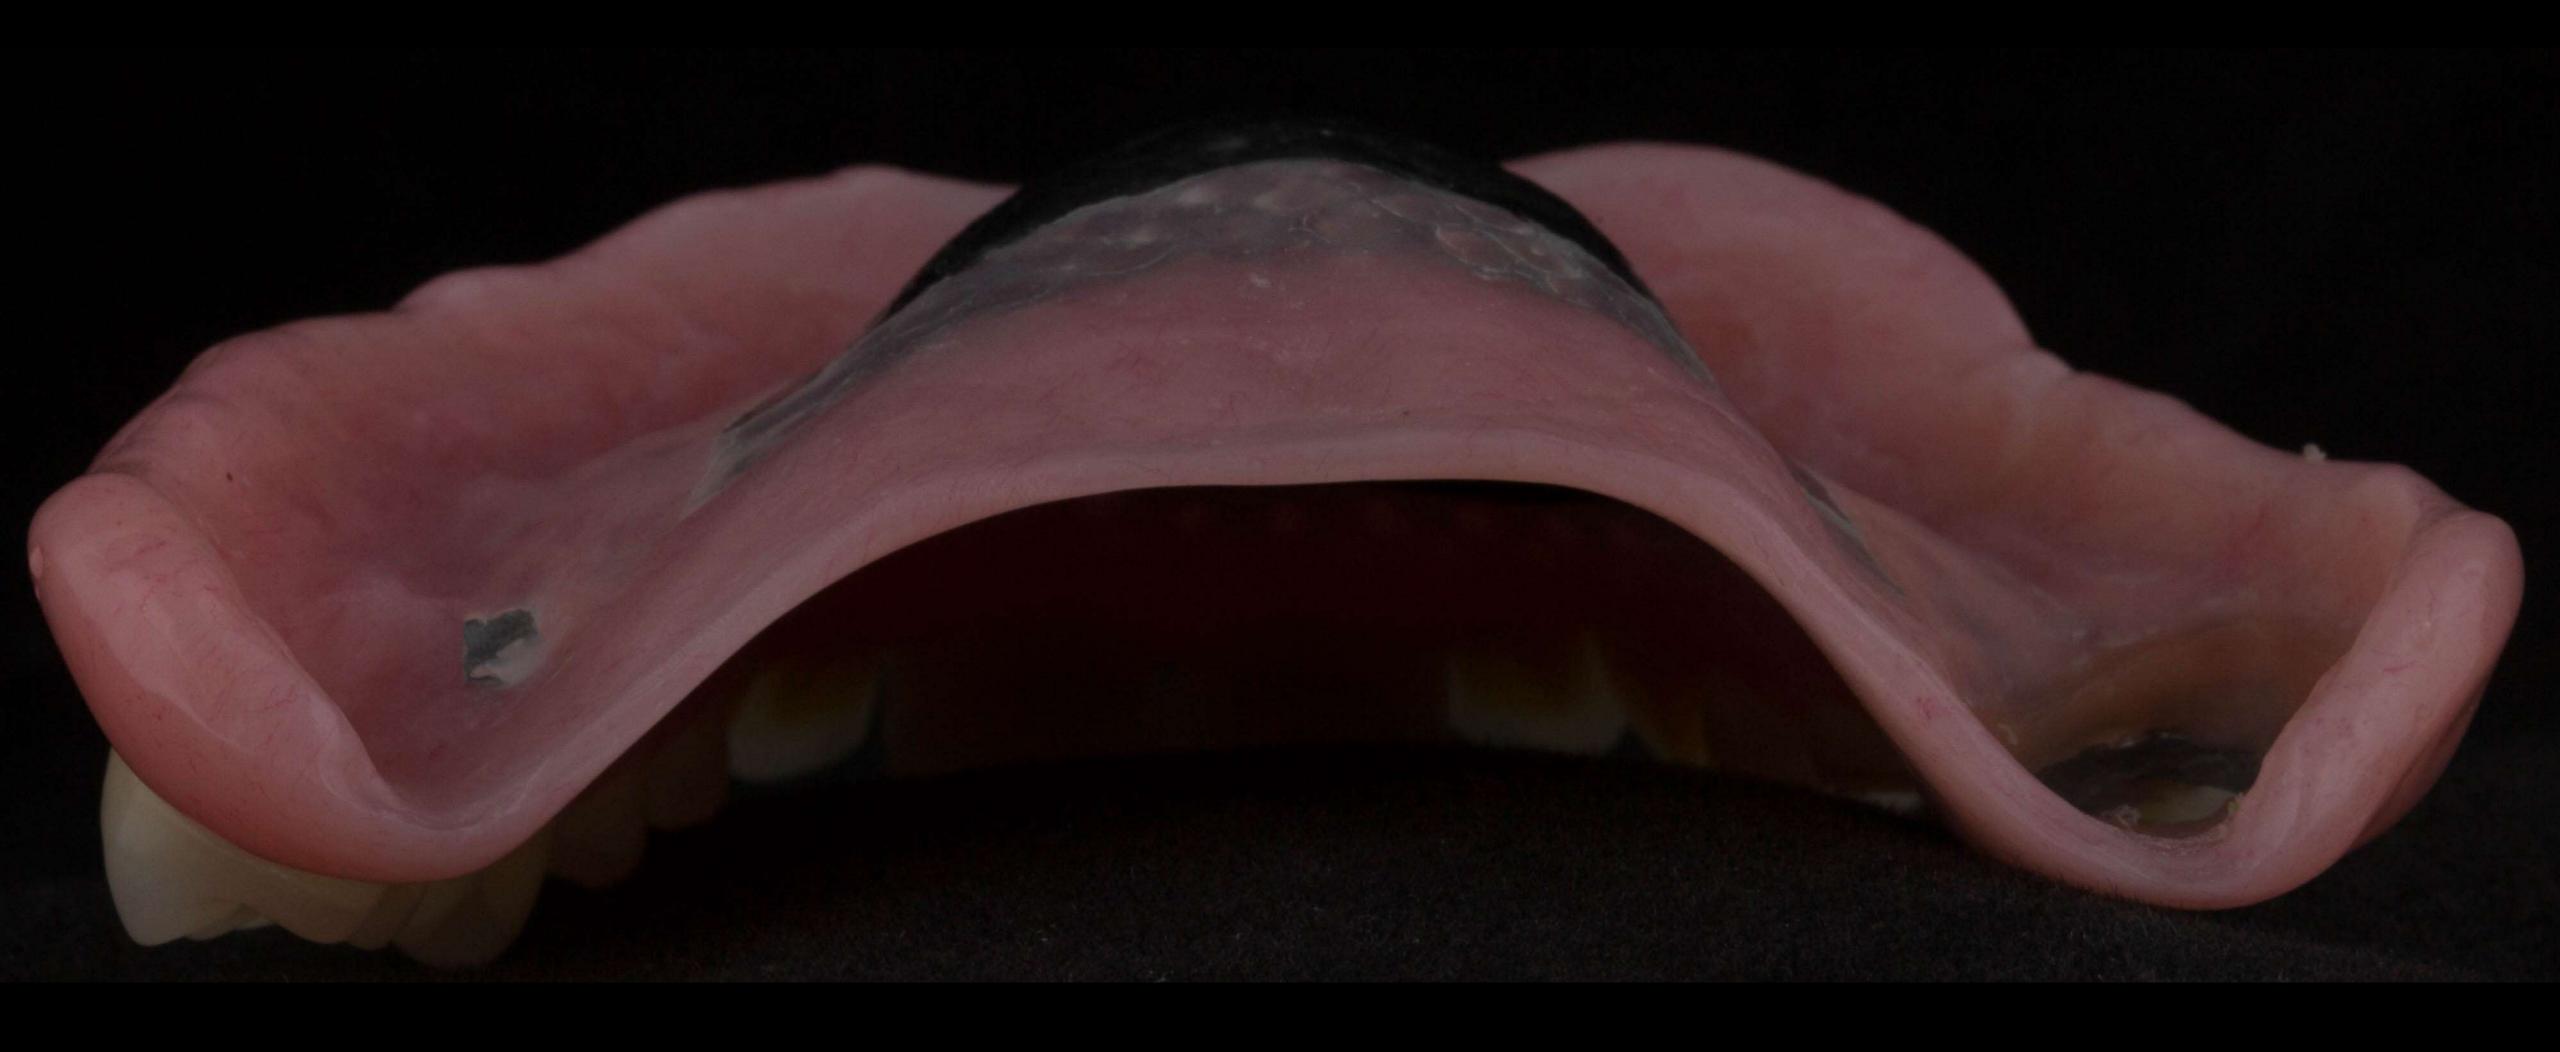

## The window may accelerate the demise of the tooth

If support tooth fails - addition to convert to complete denture

John

Dr Sutton + Claire

Thank you for your brilliant work with my teeth. You have made me very happy and I would definettery recommend you to others. I can defined smile with confidence and its all you. Thank you both very much again. I will be back I was very Tucky tohave been in this position. I am glad I came to you as you are brilliant! I will never forget