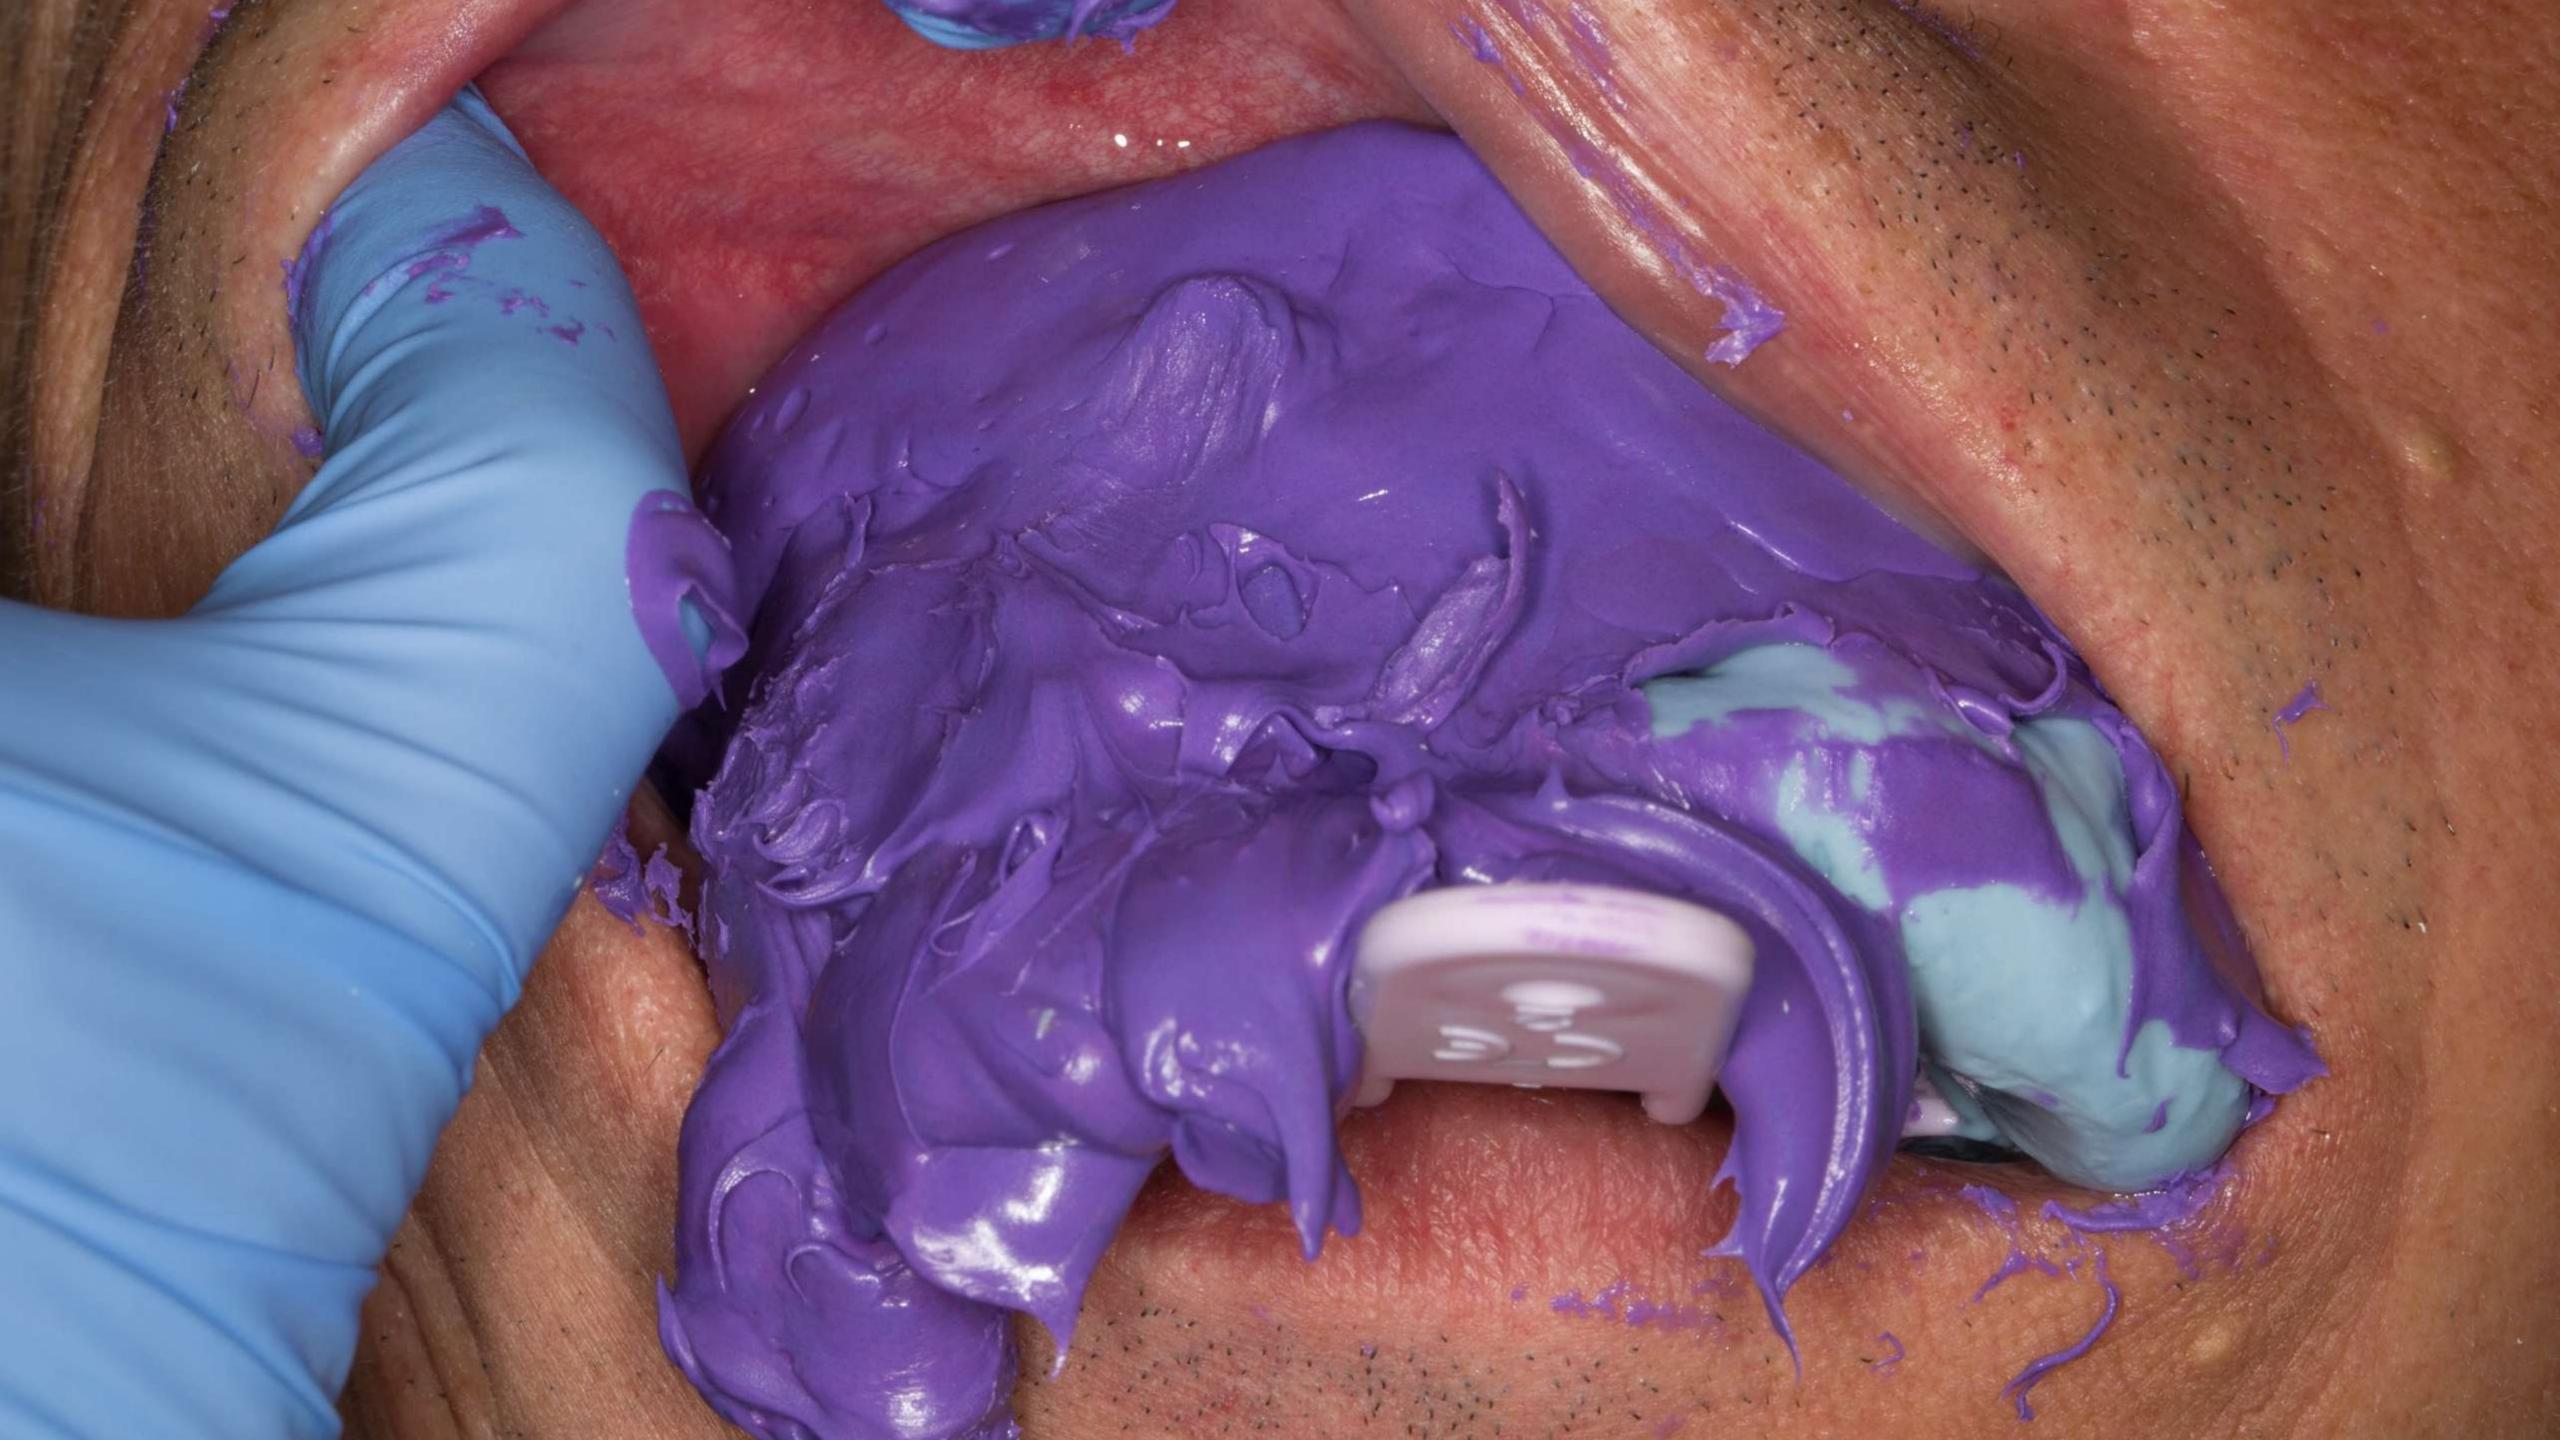

## Kerr Red Cake Compound

## Make immediate denture

Remove teeth fit immediate - Viscogel

2 Months - chair side reline - Ufigel hard

4 Months - Lab reline

9 - 12 Months after extractions definitive denture

Temporary Soft
Denture Liner