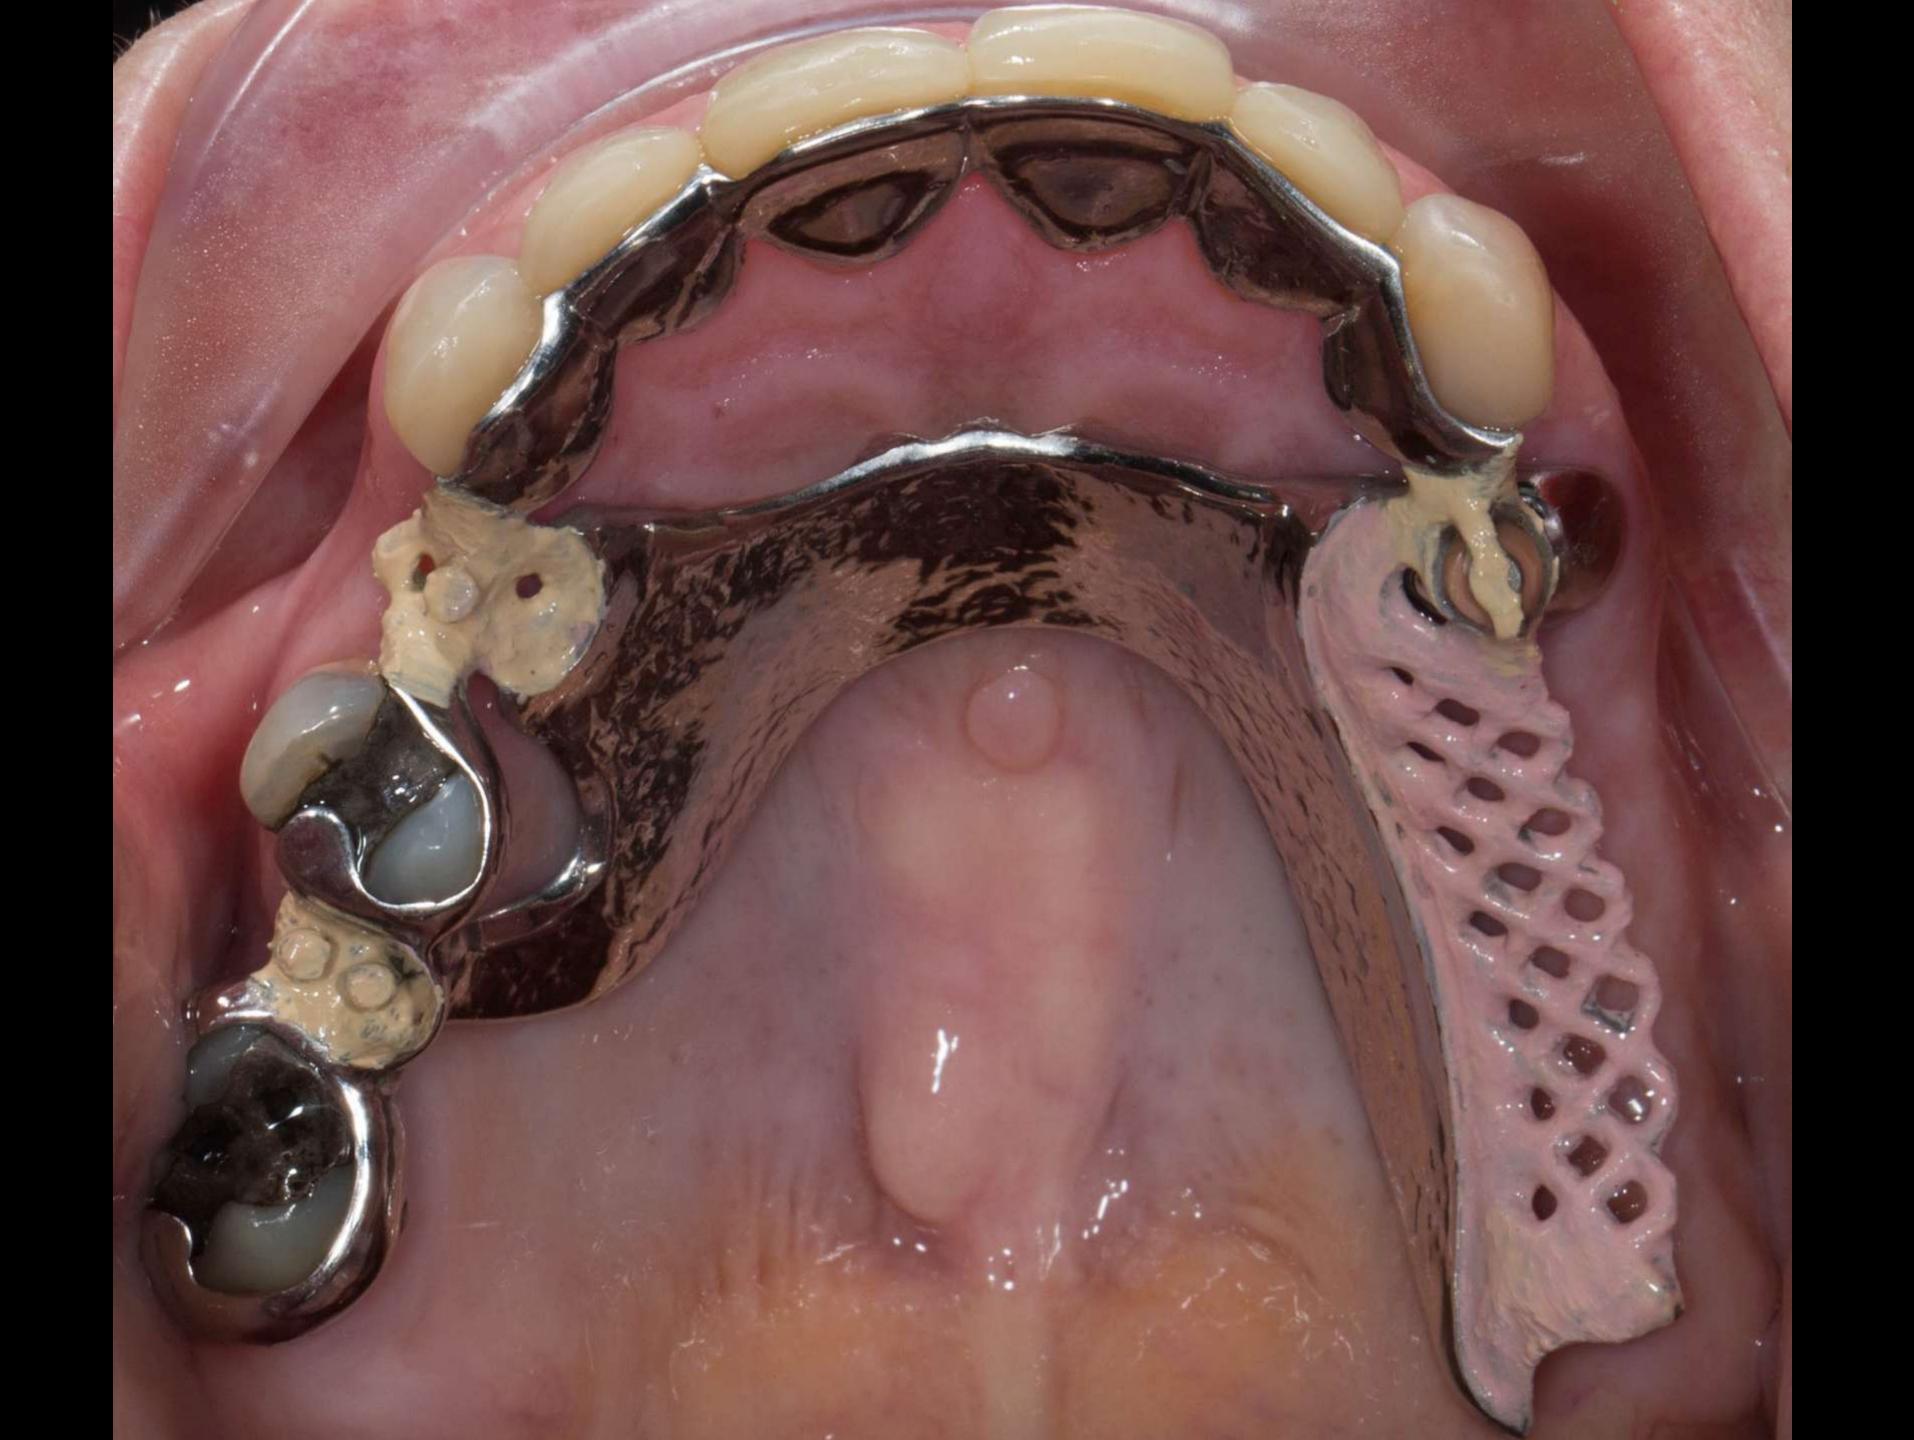

## The window may accelerate the demise of the tooth

If support tooth fails - addition to convert to complete denture

John

Dr Sutton + Claire

Thank you for your brilliant work with my teeth. You have made me very happy and I would definettery recommend you to others. I can defined smile with confidence and its all you. Thank you both very much again. I will be back I was very Tucky tohave been in this position. I am glad I came to you as you are brilliant! I will never forget