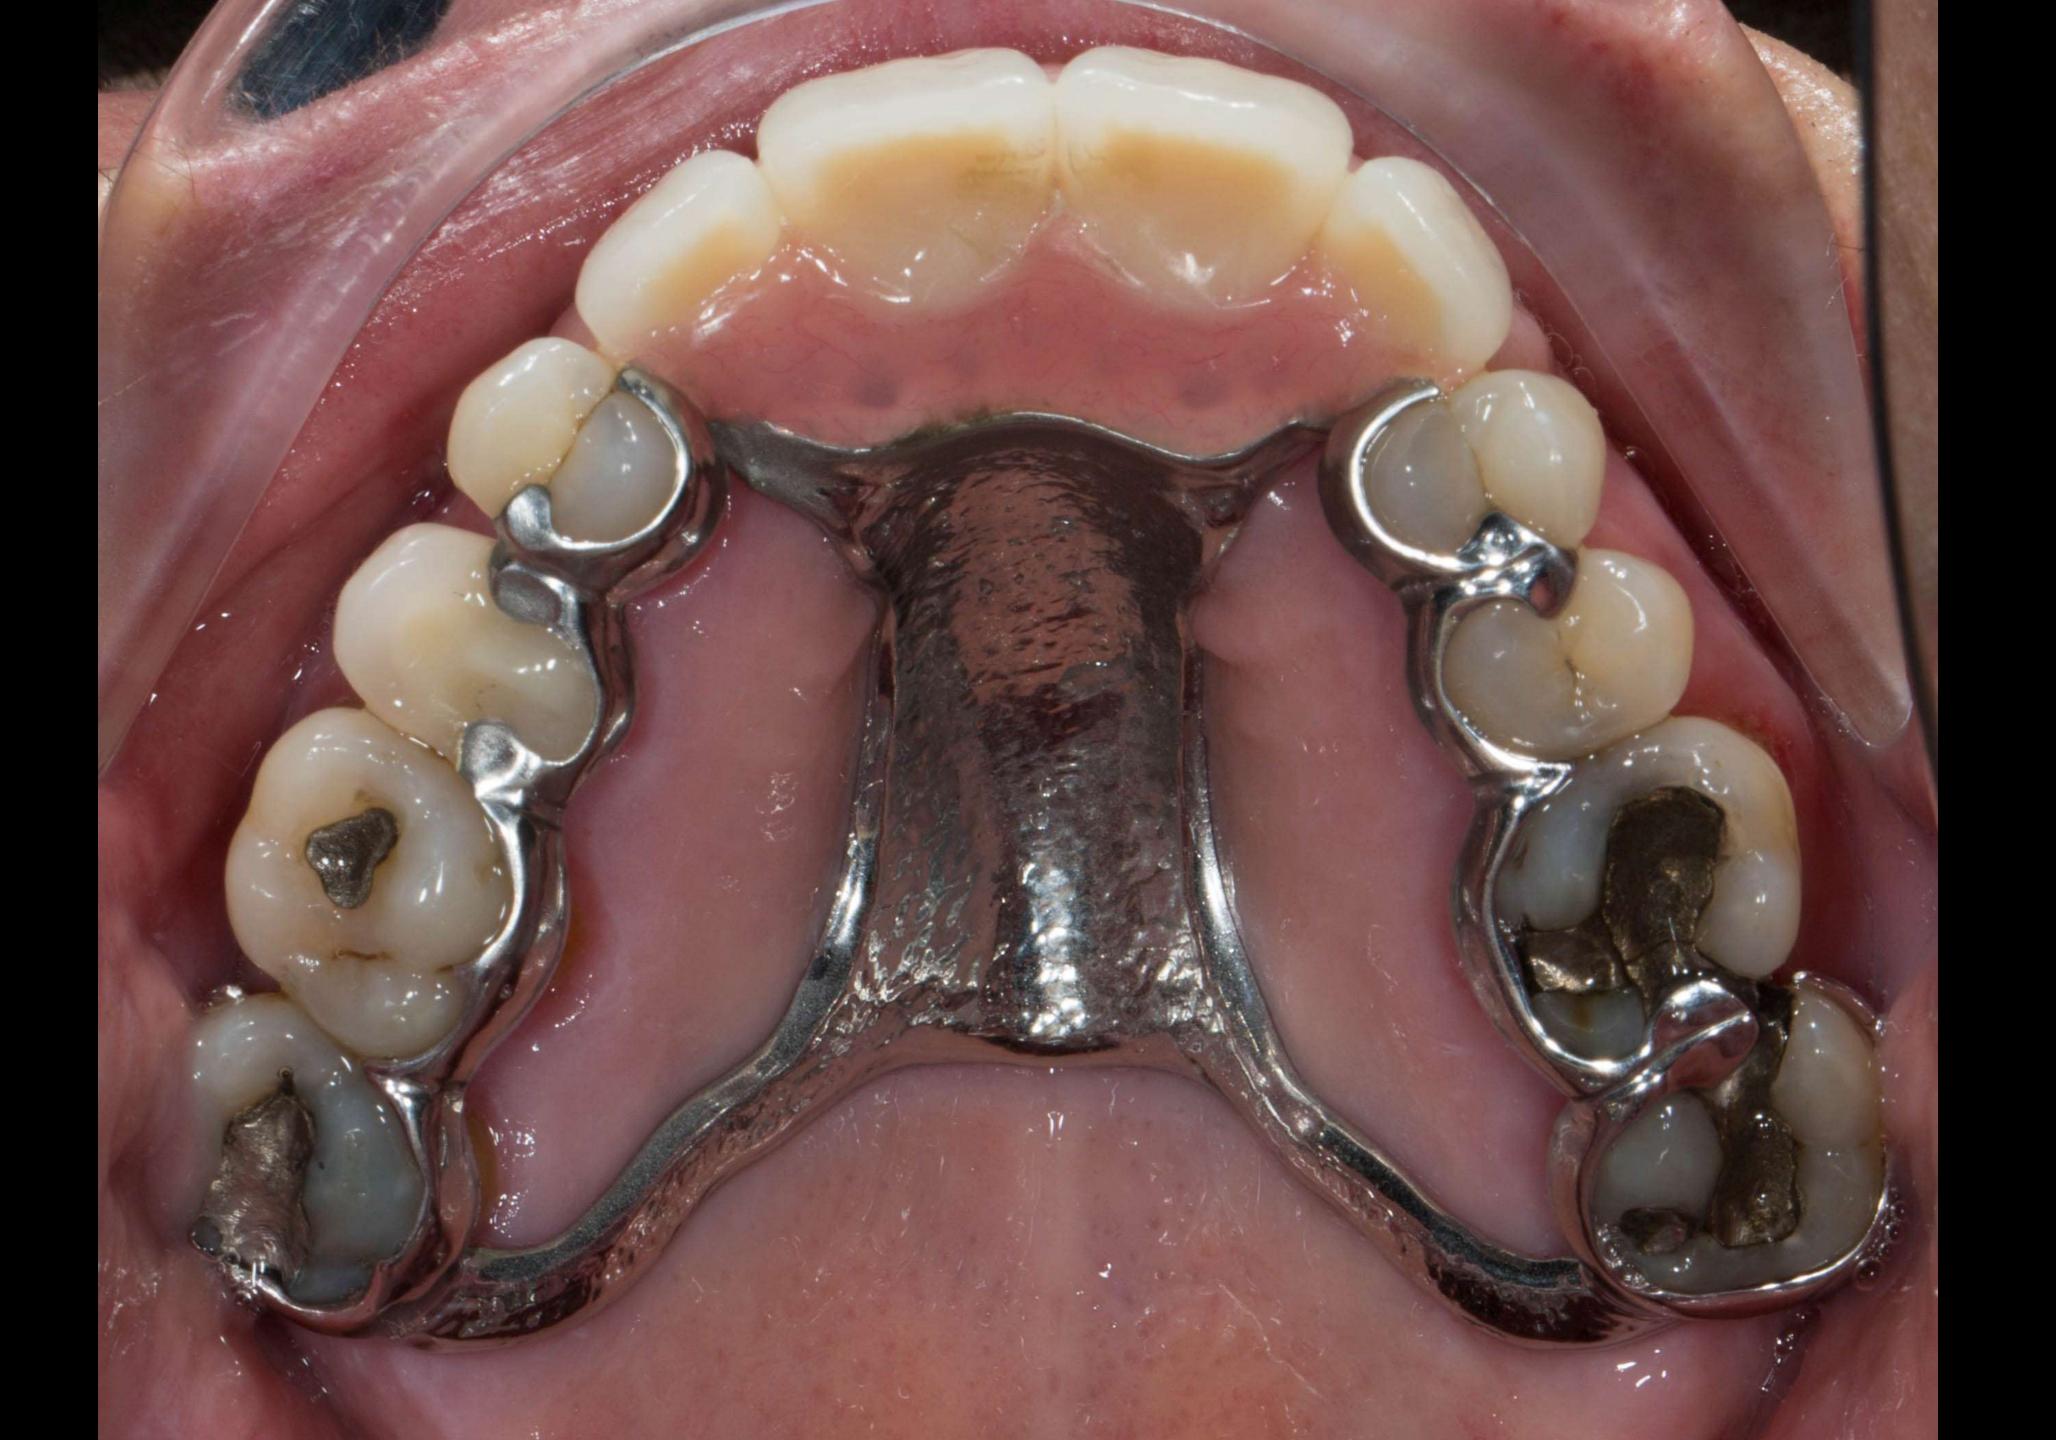

## The window may accelerate the demise of the tooth

If support tooth fails - addition to convert to complete denture

John

Dr Sutton + Claire

Thank you for your brilliant work with my teeth. You have made me very happy and I would definettery recommend you to others. I can defined smile with confidence and its all you. Thank you both very much again. I will be back I was very Tucky tohave been in this position. I am glad I came to you as you are brilliant! I will never forget