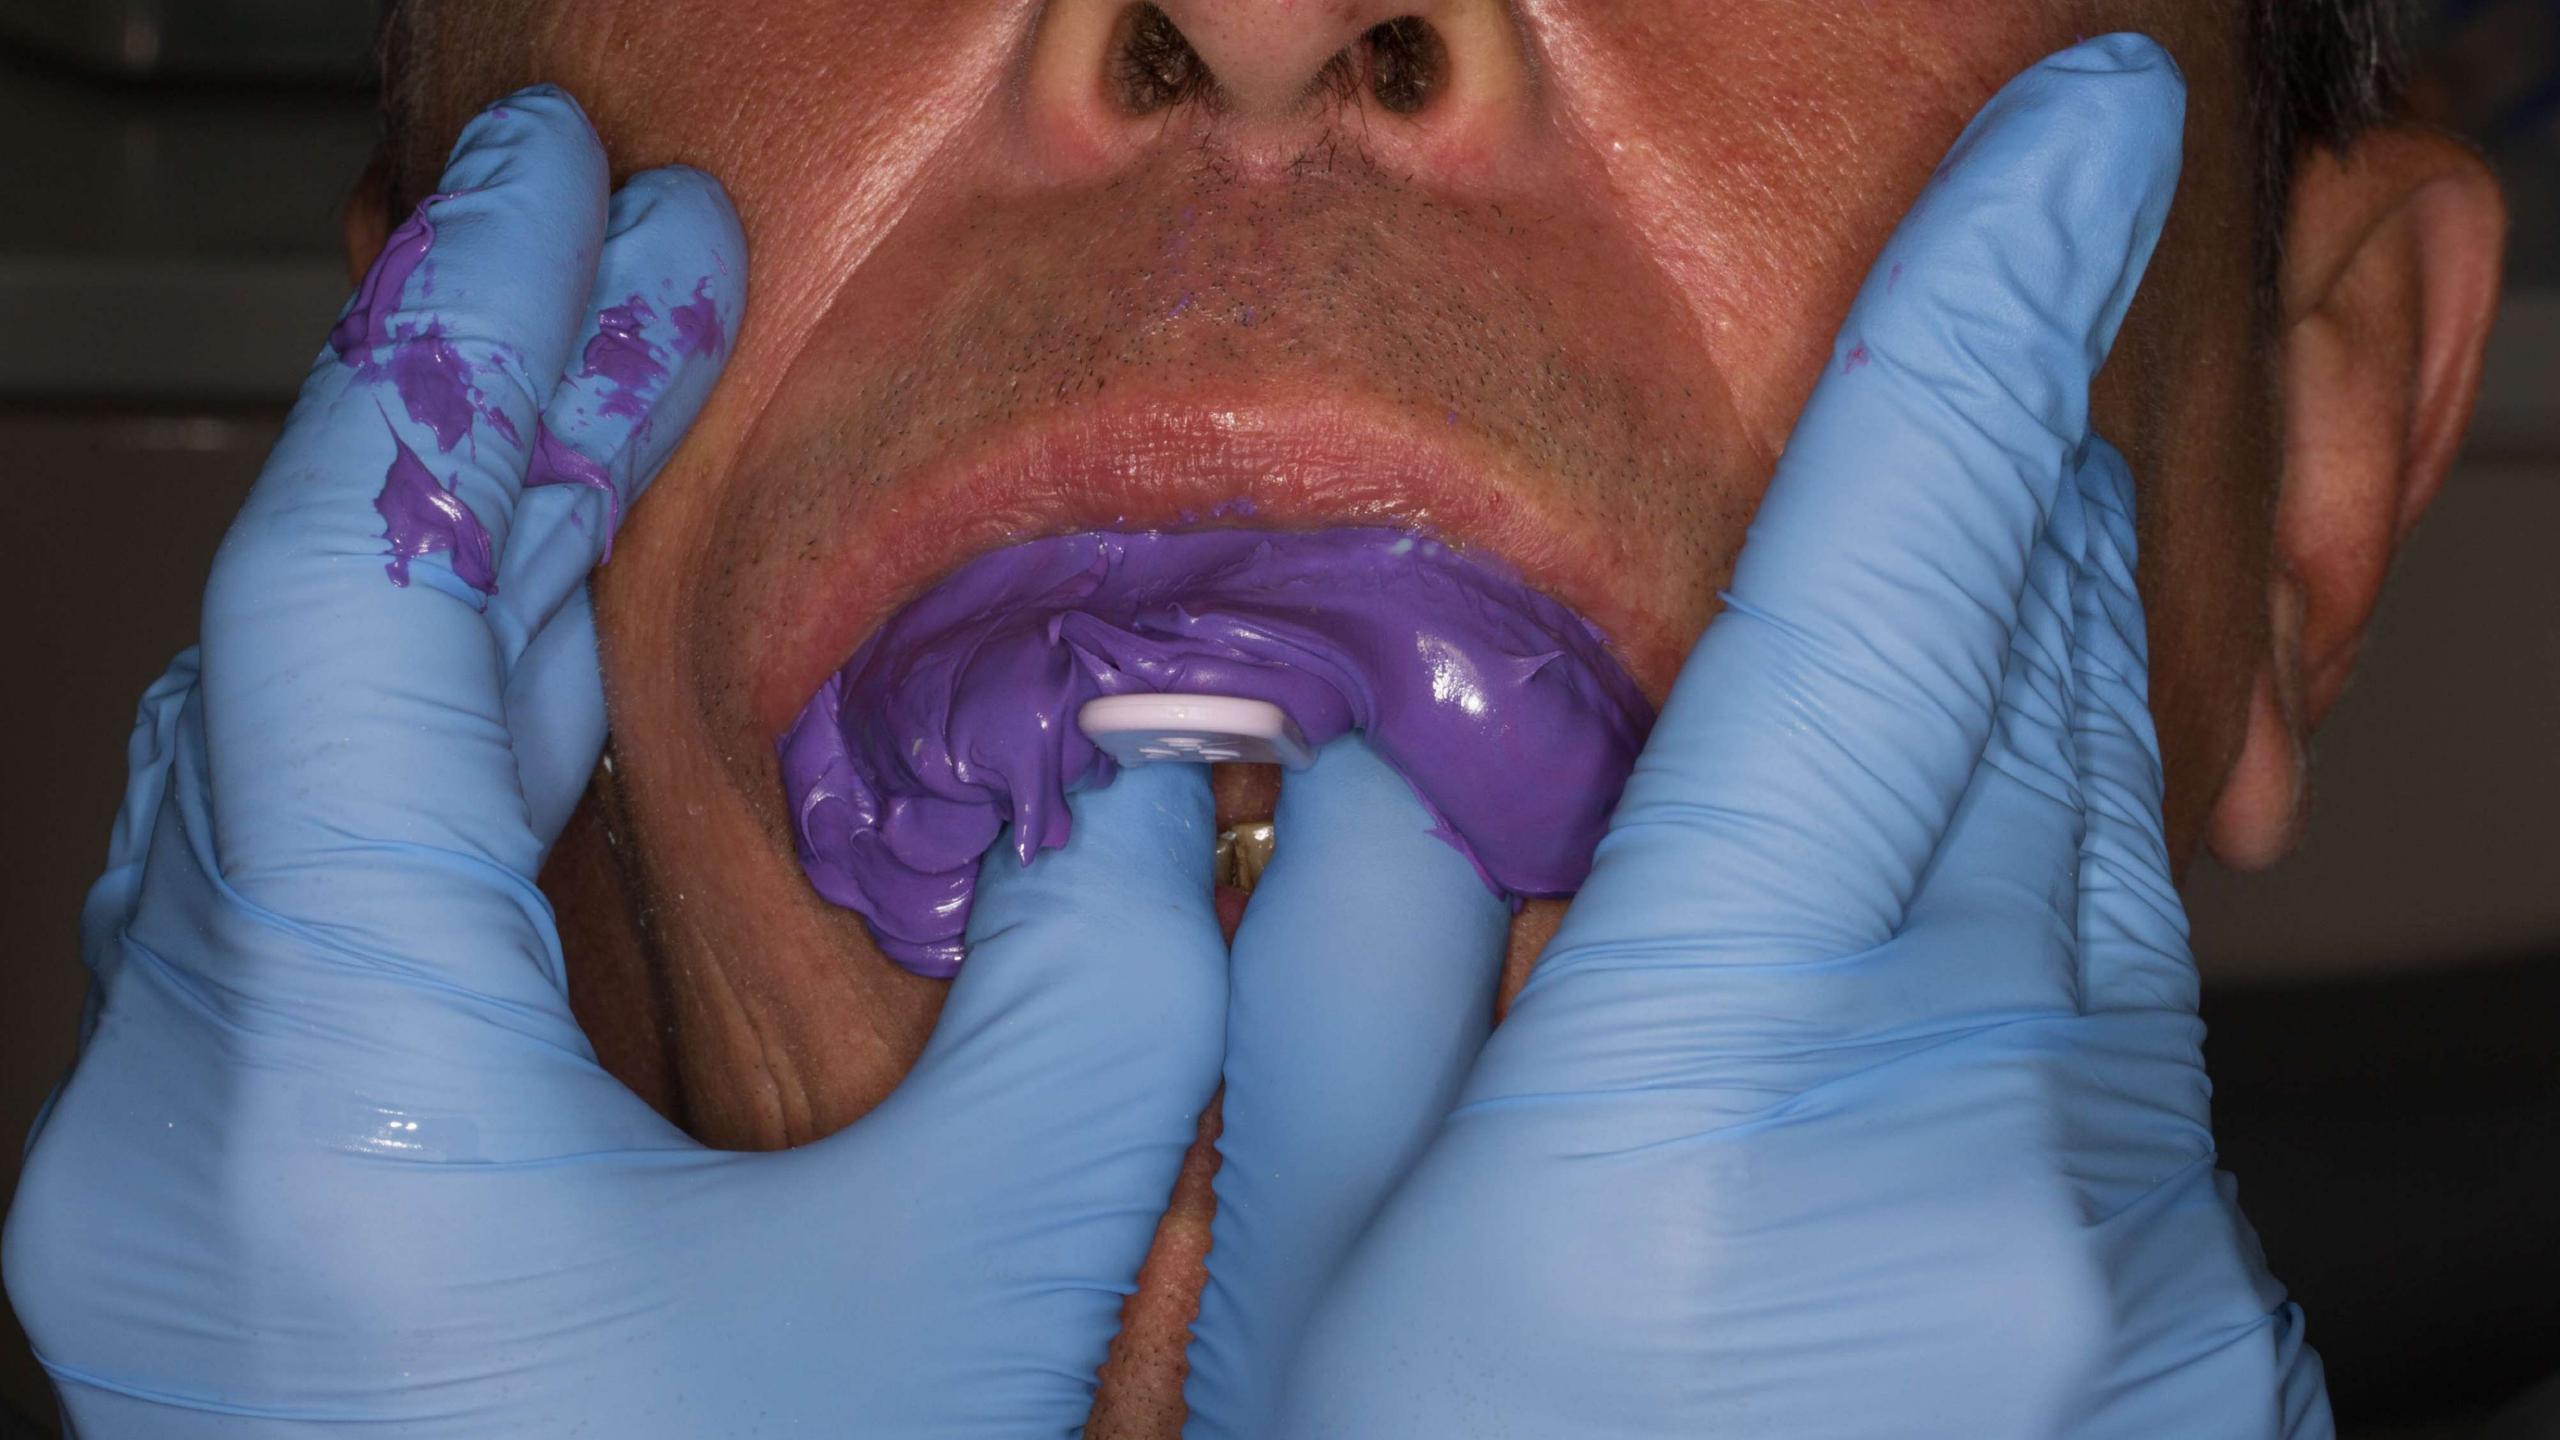

## Kerr Red Cake Compound

## Make immediate denture

Remove teeth fit immediate - Viscogel

2 Months - chair side reline - Ufigel hard

4 Months - Lab reline

9 - 12 Months after extractions definitive denture

Temporary Soft
Denture Liner