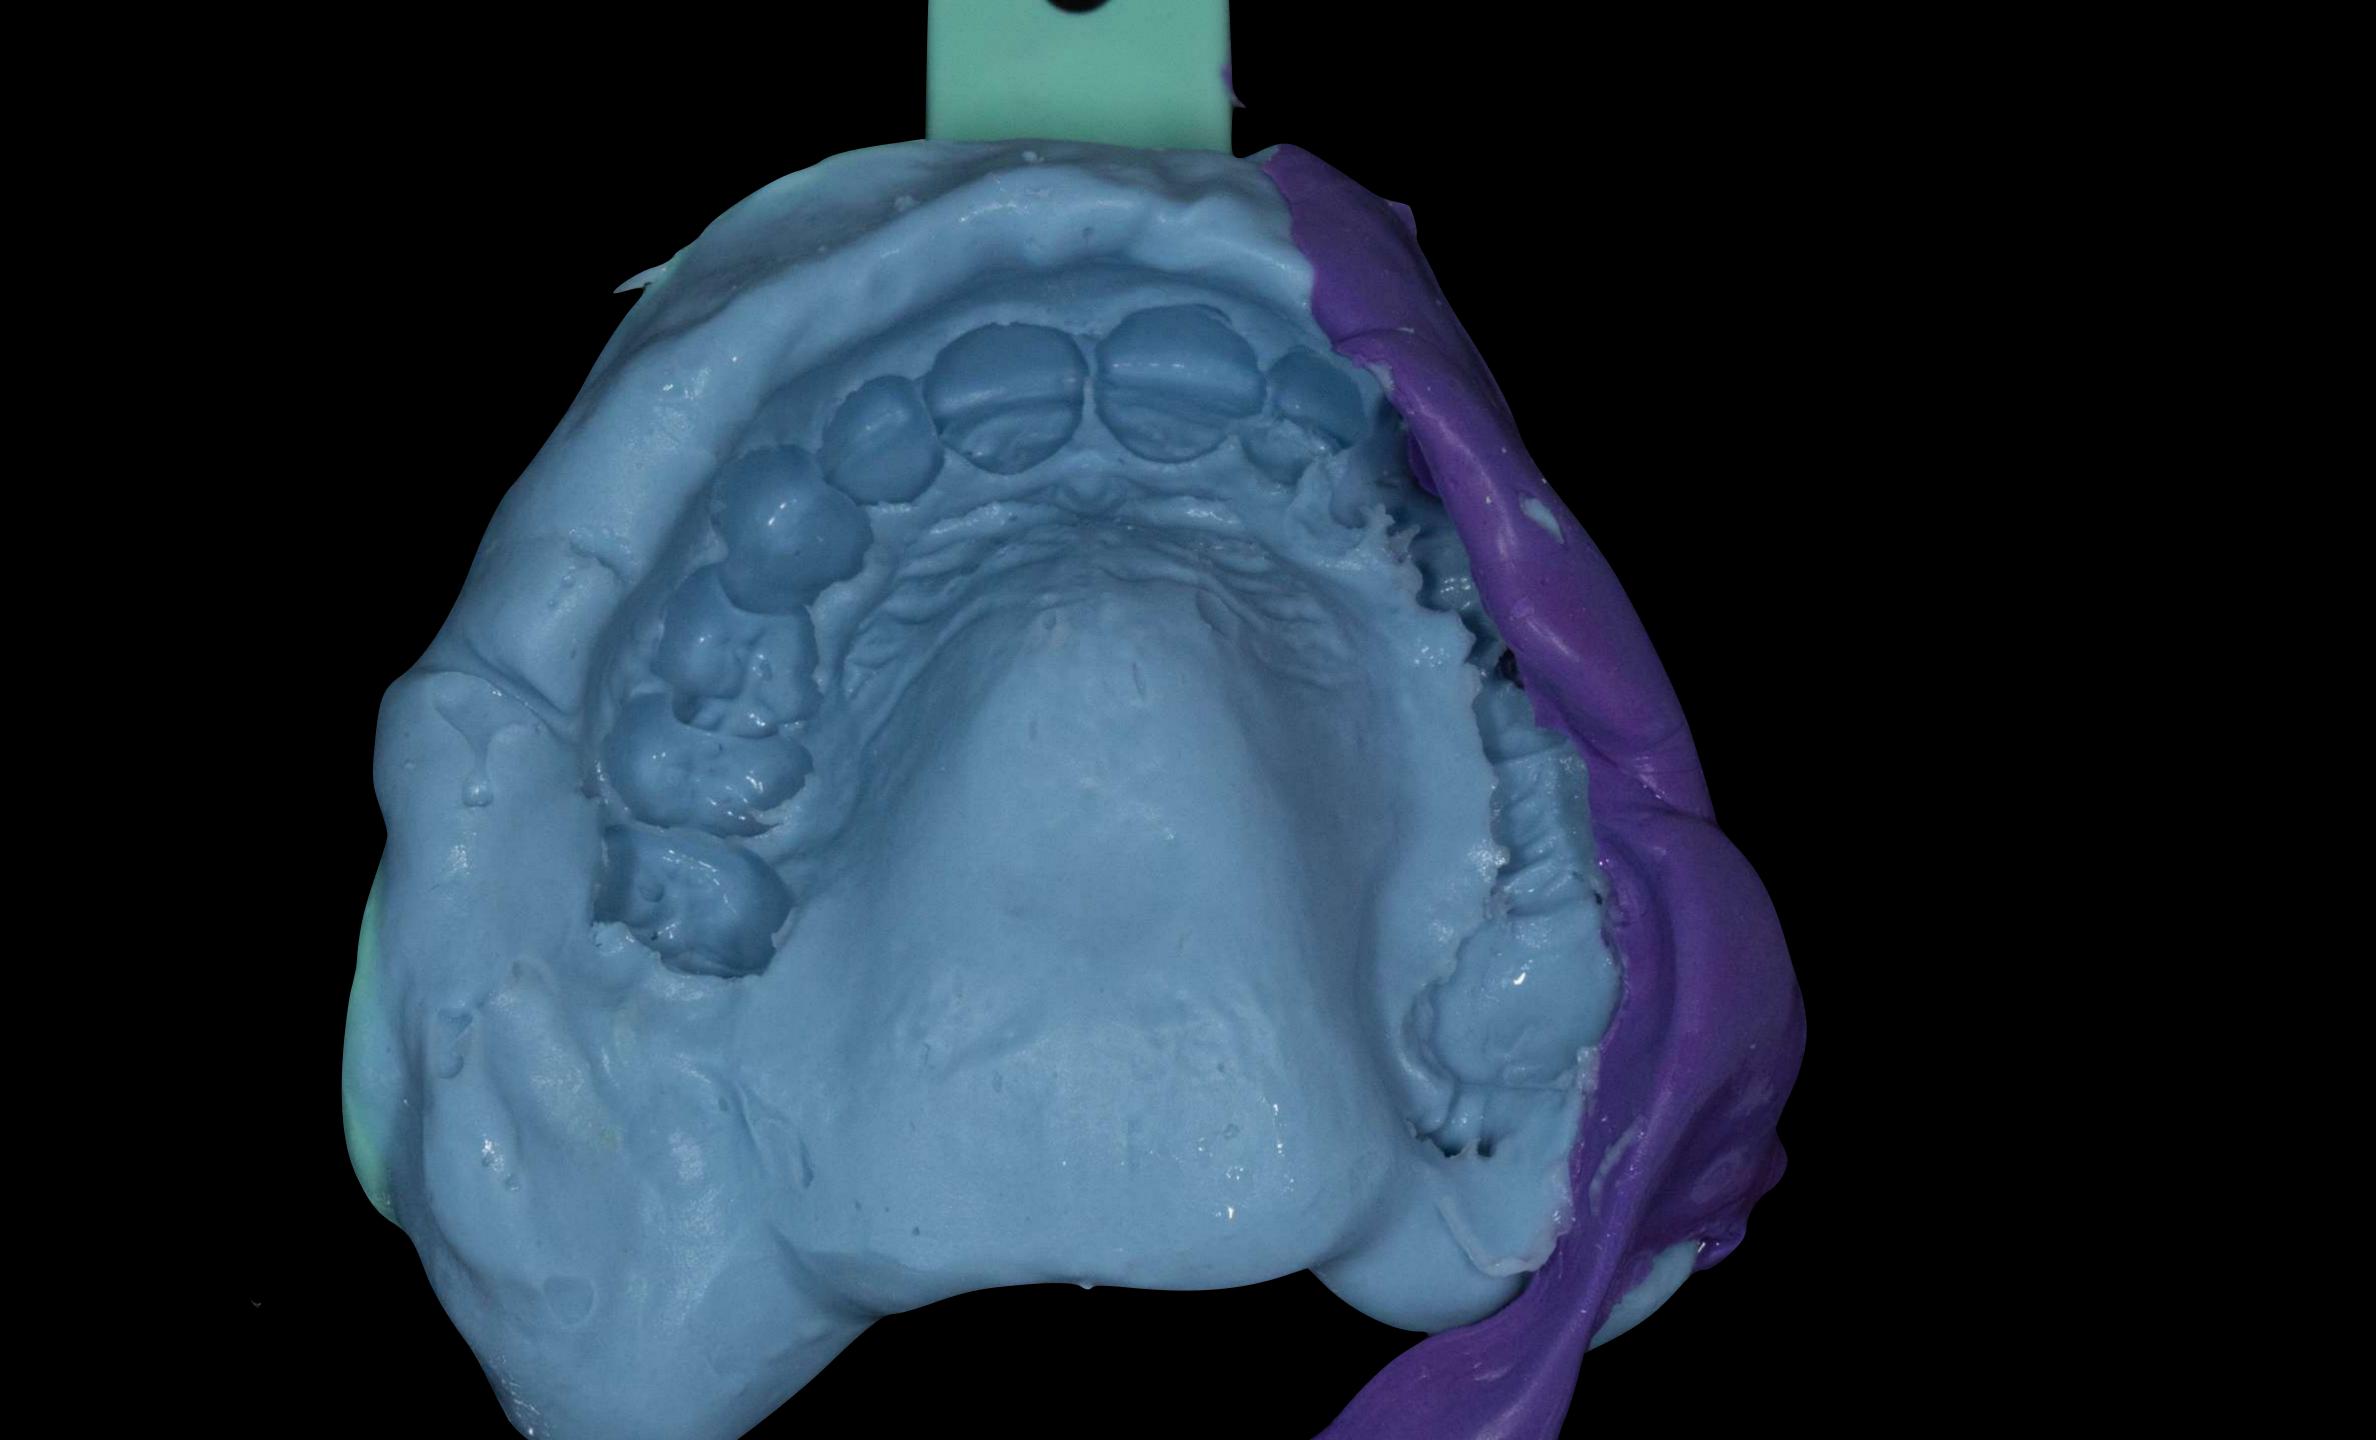

## Make immediate denture

Remove teeth fit immediate - Viscogel

2 Months - chair side reline - Ufigel hard

4 Months - Lab reline

9 - 12 Months after extractions definitive denture

Temporary Soft
Denture Liner

4 months lab reline needed