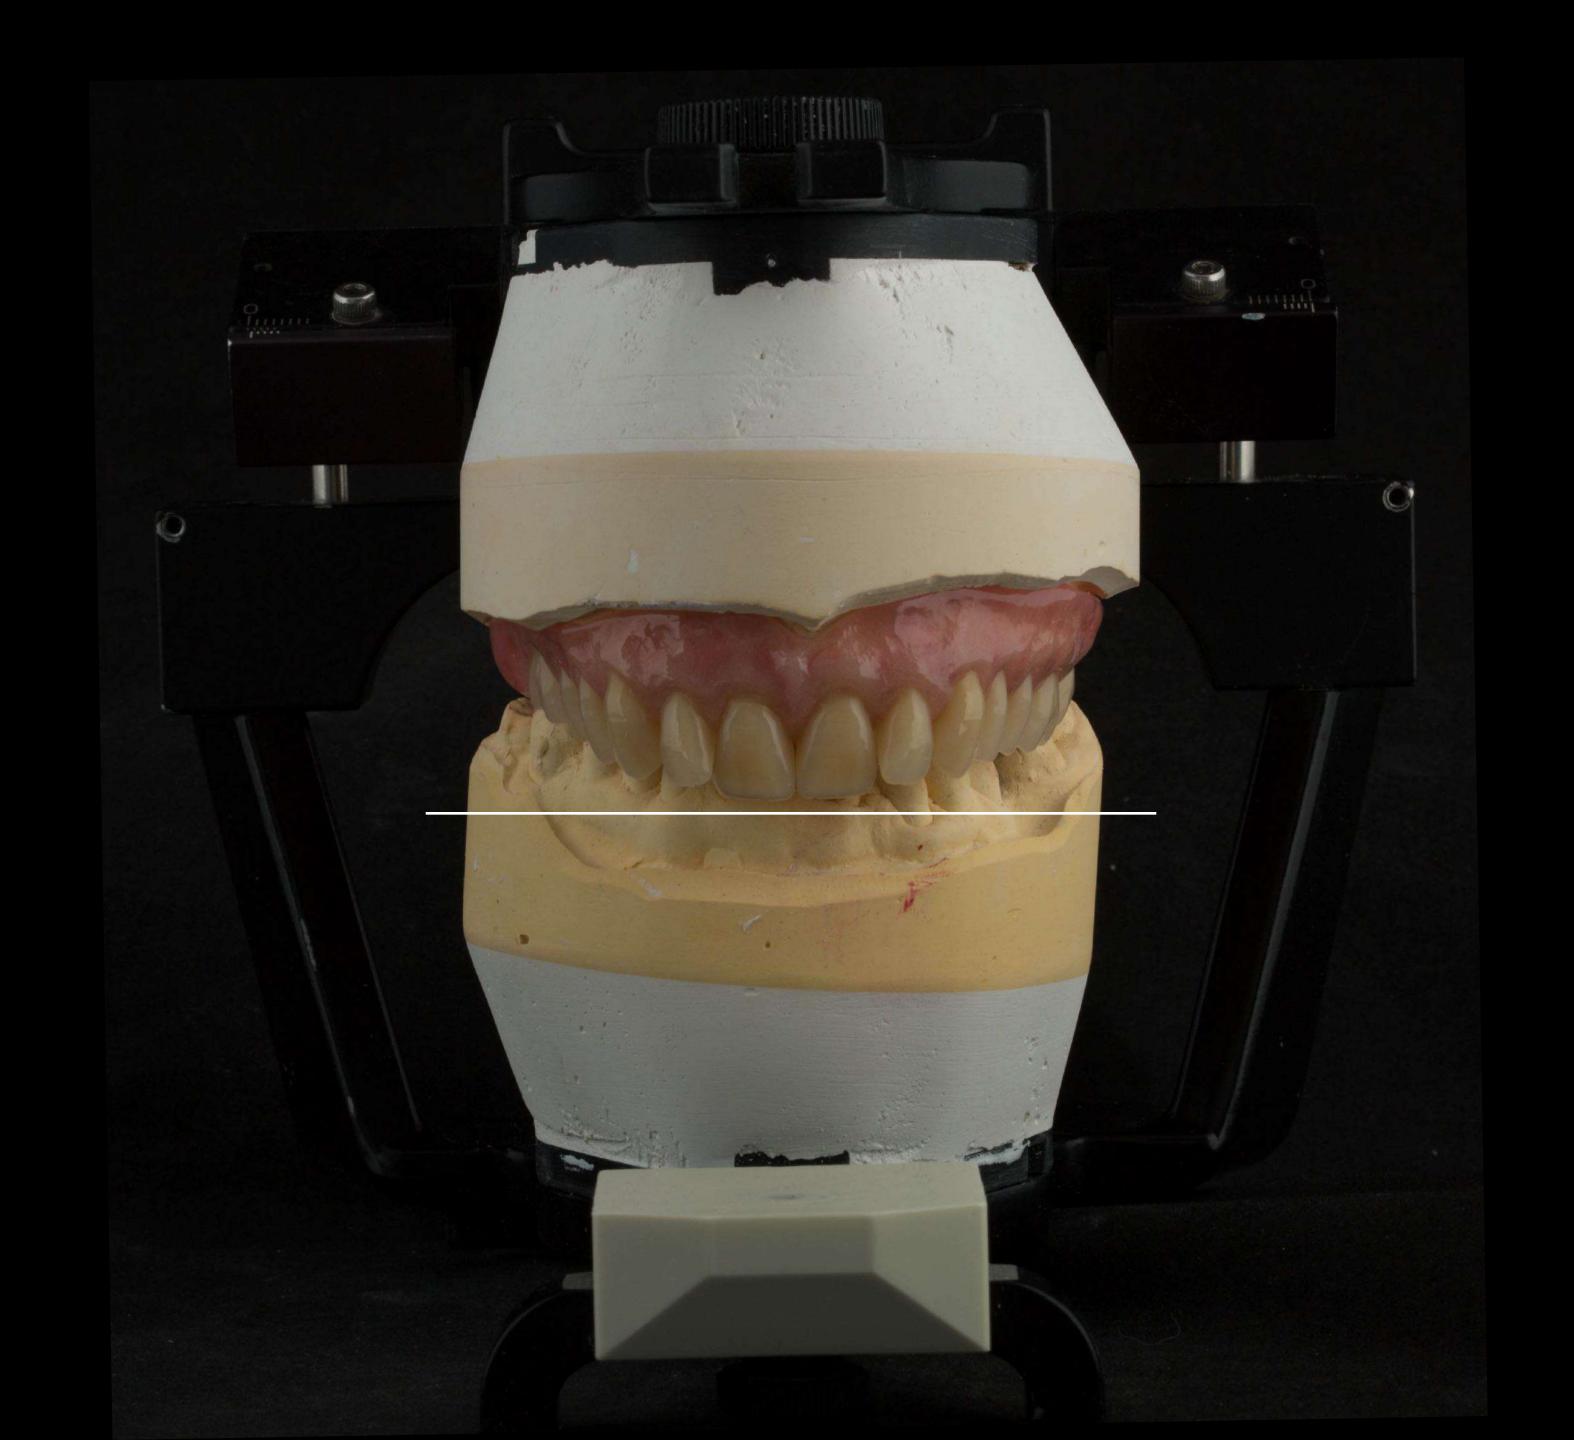

## Make immediate denture

Remove teeth fit immediate - Viscogel

2 Months - chair side reline - Ufigel hard

4 Months - Lab reline

9 - 12 Months after extractions definitive denture

Temporary Soft
Denture Liner

4 months lab reline needed