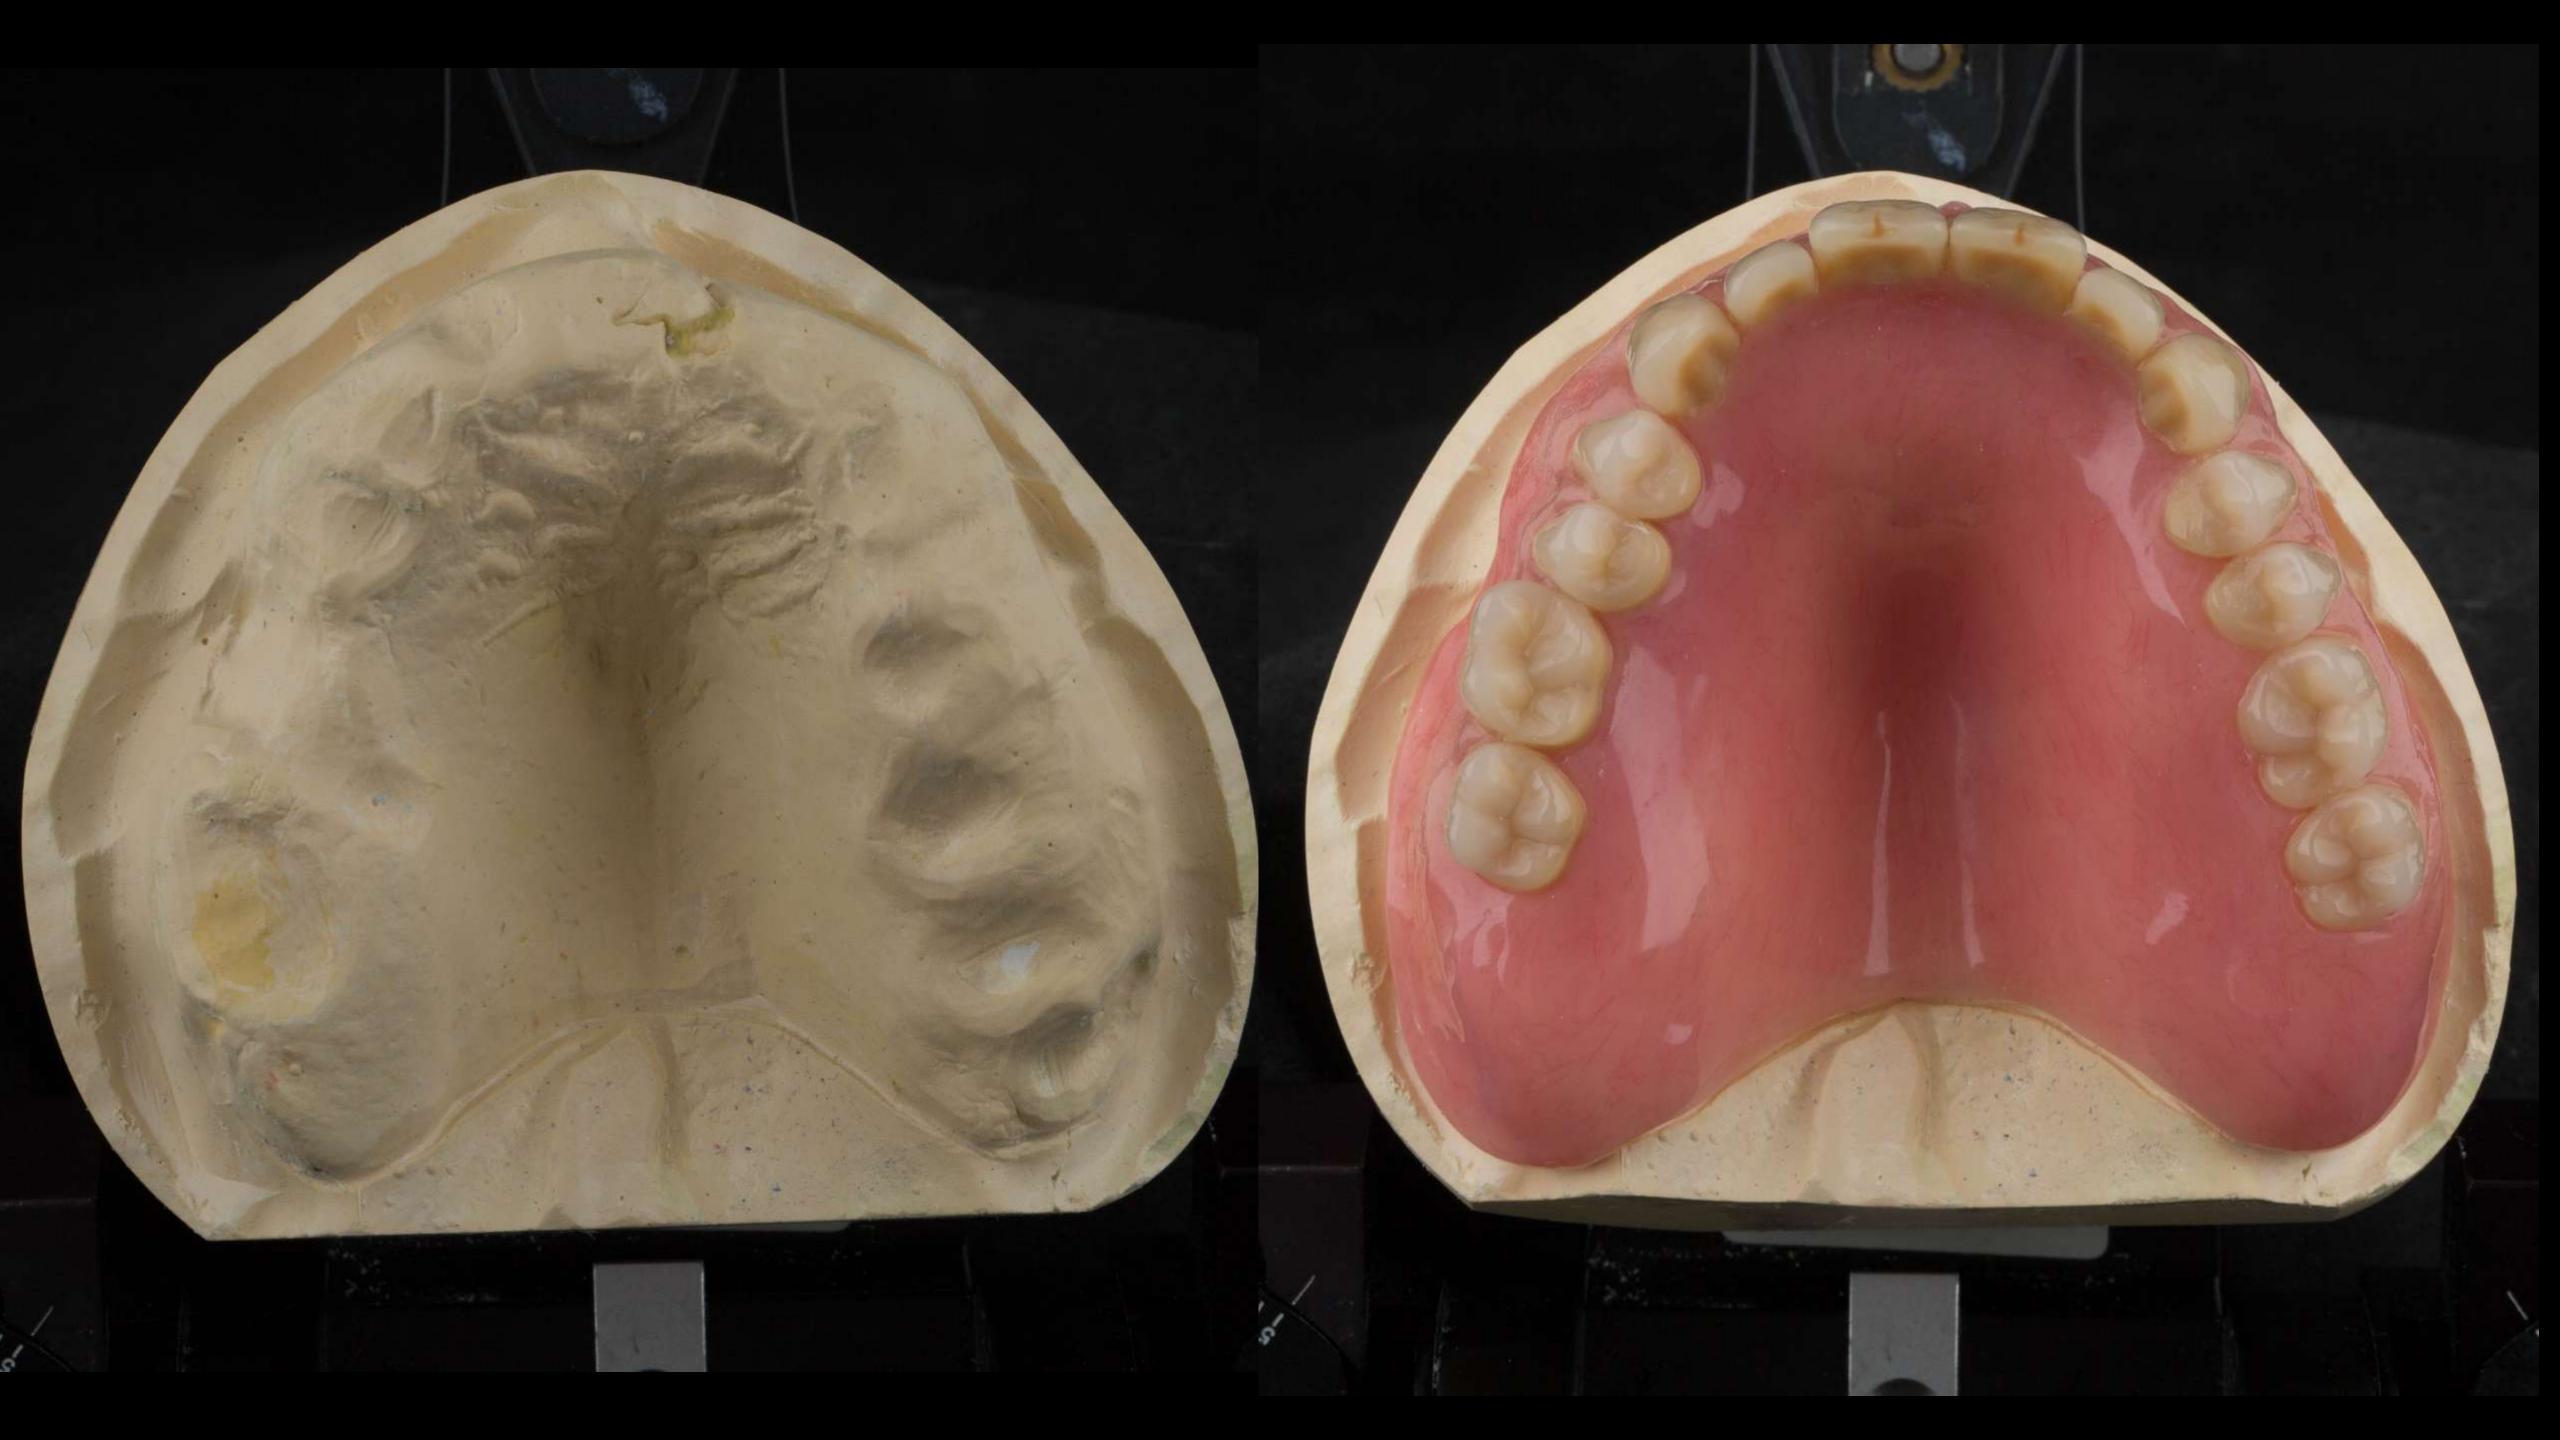

## Make immediate denture

Remove teeth fit immediate - Viscogel

2 Months - chair side reline - Ufigel hard

4 Months - Lab reline

9 - 12 Months after extractions definitive denture

Temporary Soft
Denture Liner

4 months lab reline needed