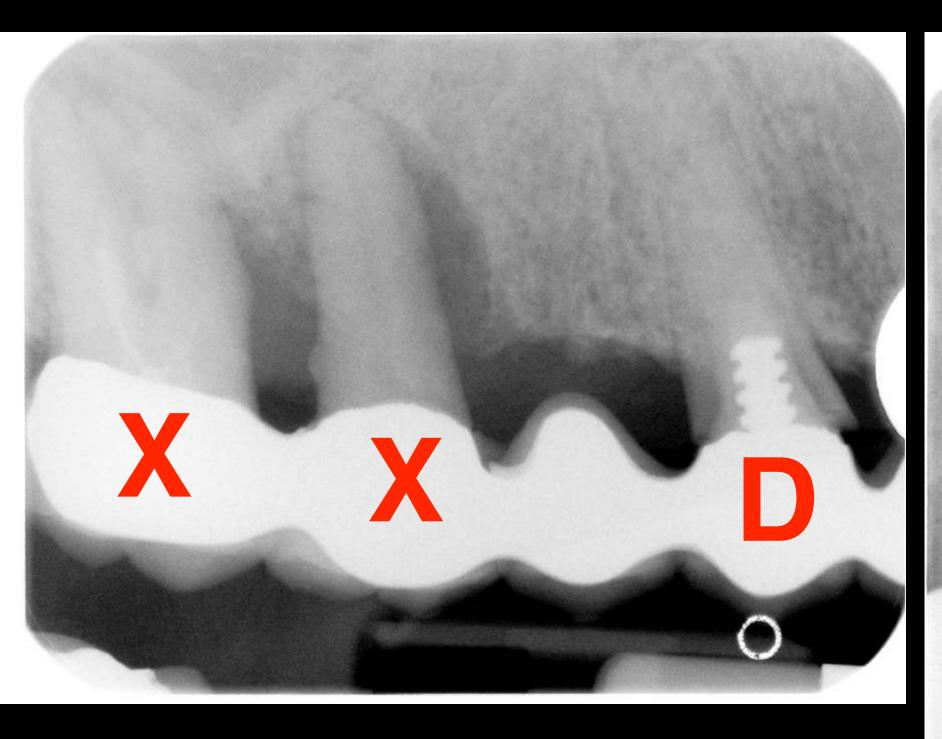

## The window may accelerate the demise of the tooth

If support tooth fails - addition to convert to complete denture

John

Dr Sutton + Claire

Thank you for your brilliant work with my teeth. You have made me very happy and I would definettery recommend you to others. I can defined smile with confidence and its all you. Thank you both very much again. I will be back I was very Tucky tohave been in this position. I am glad I came to you as you are brilliant! I will never forget