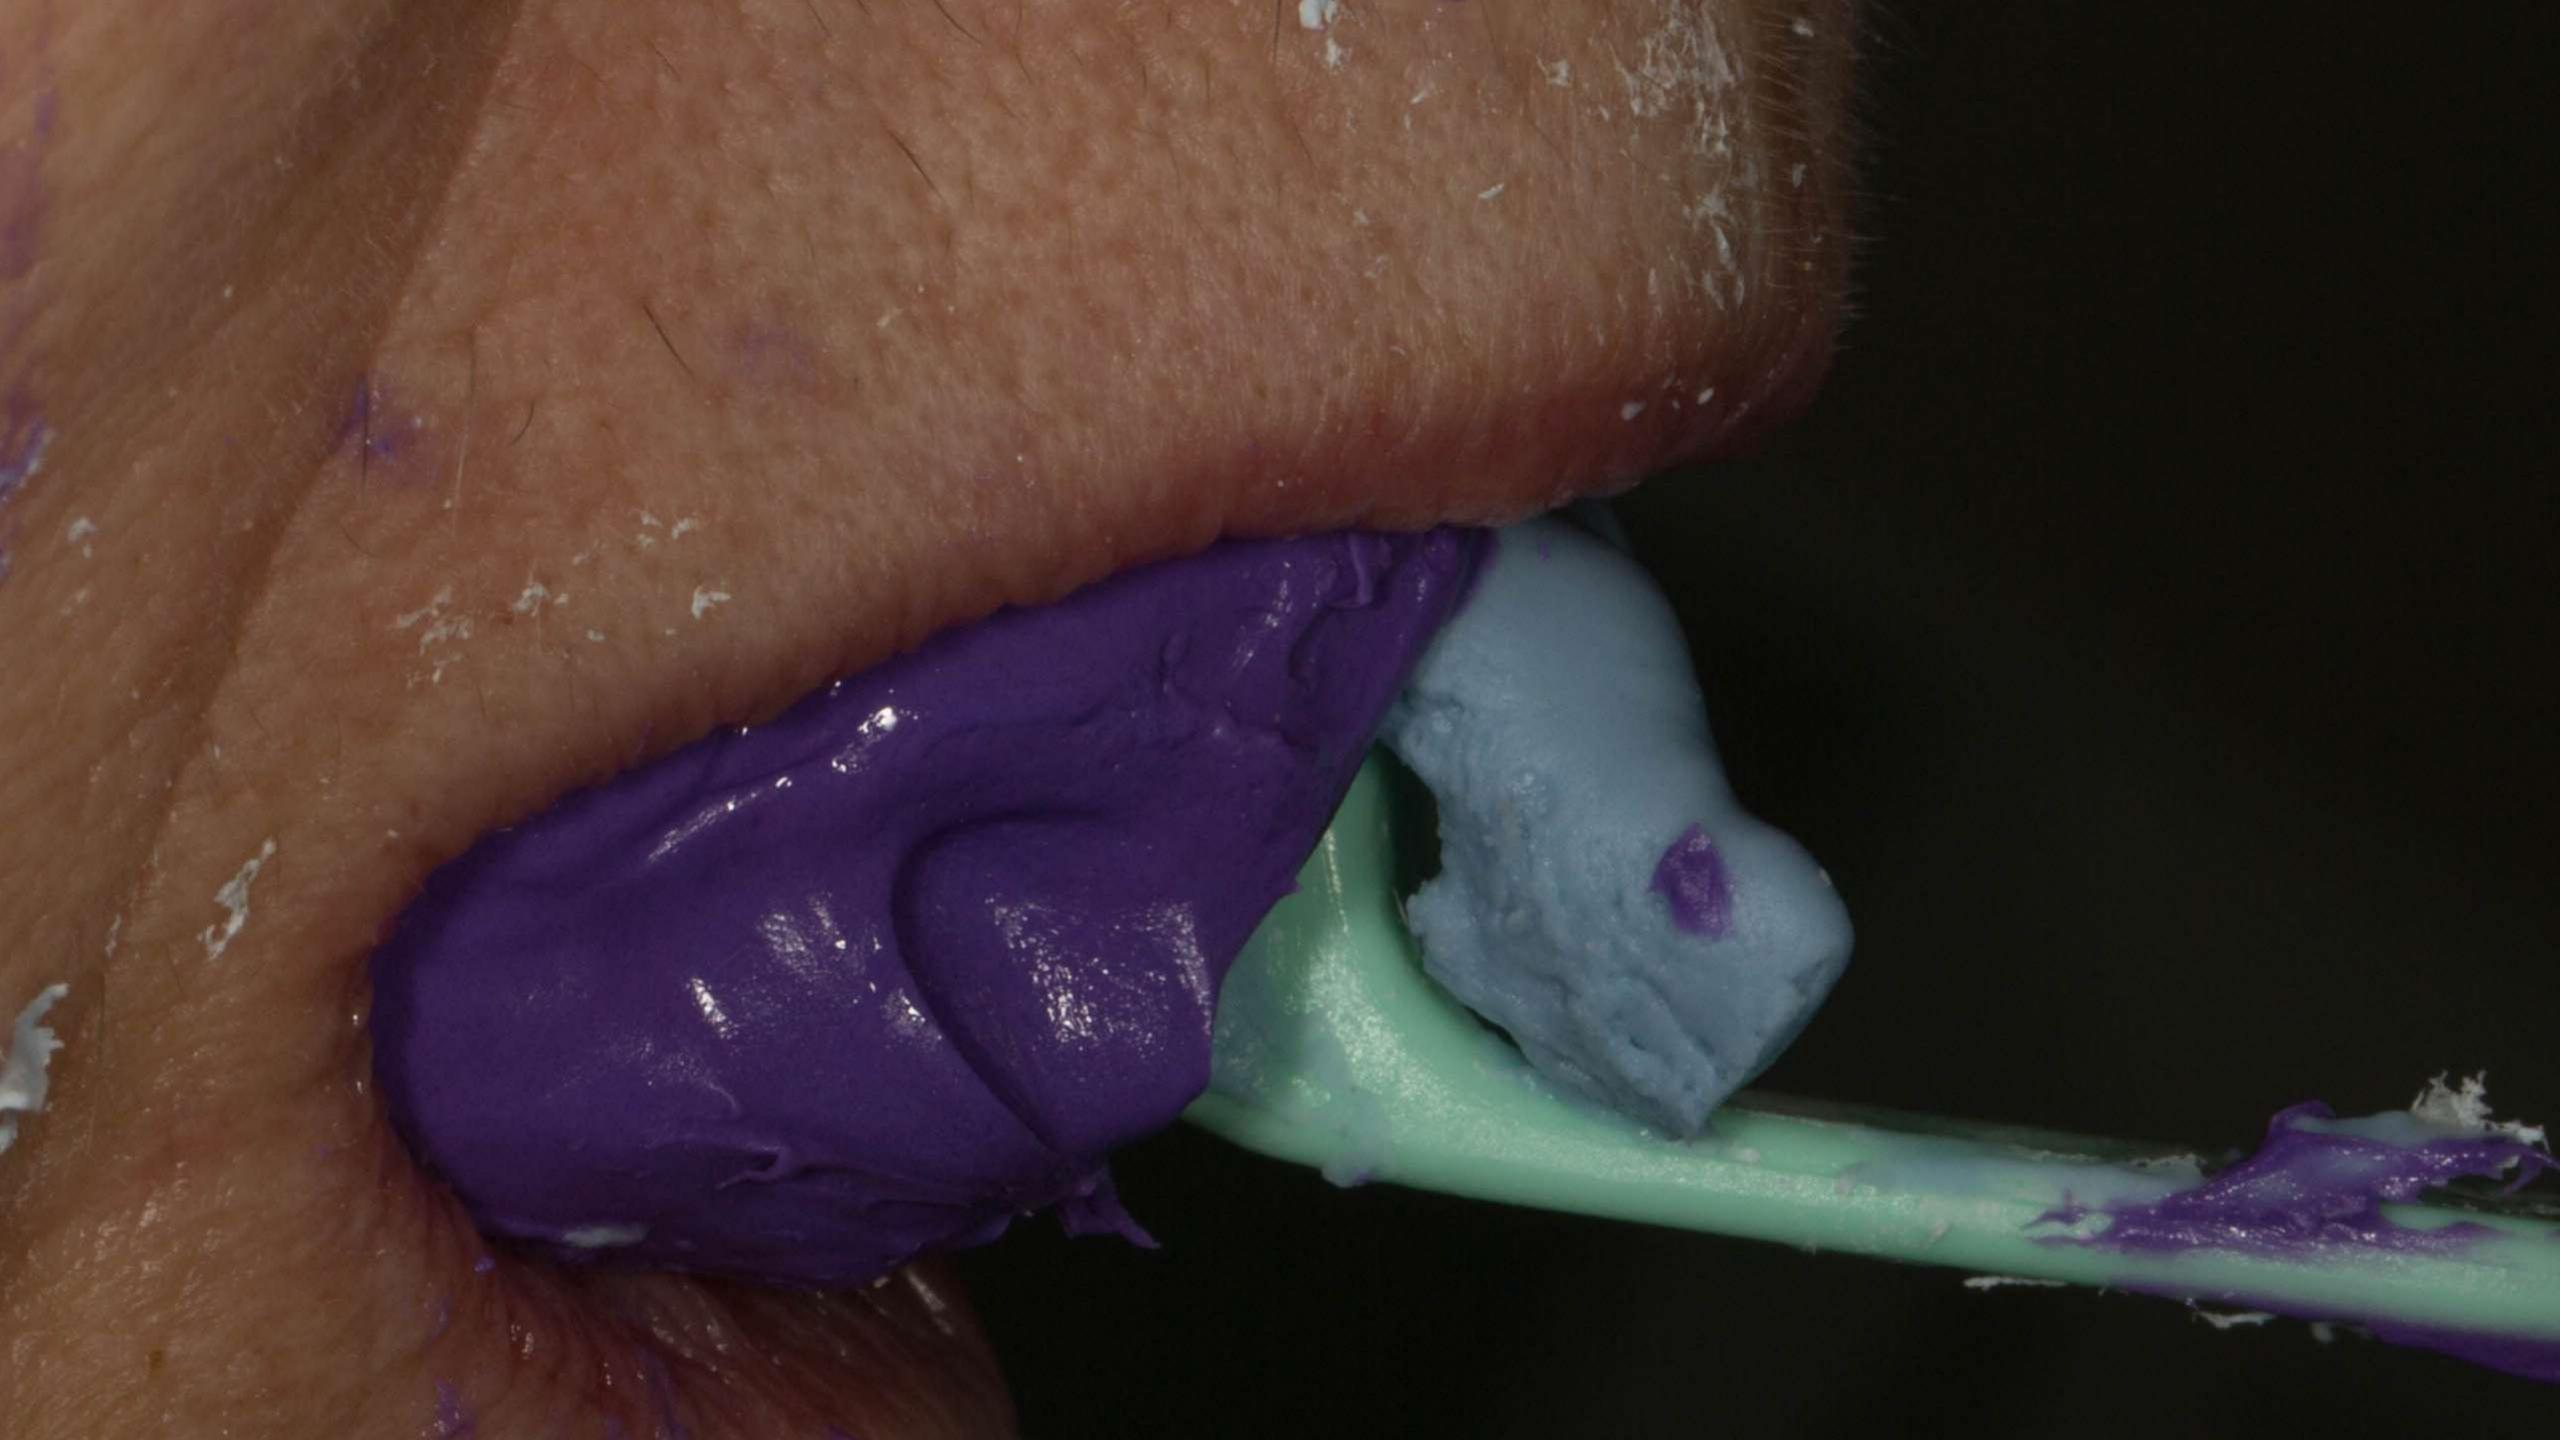

## Kerr Red Cake Compound

## Make immediate denture

Remove teeth fit immediate - Viscogel

2 Months - chair side reline - Ufigel hard

4 Months - Lab reline

9 - 12 Months after extractions definitive denture

Temporary Soft
Denture Liner