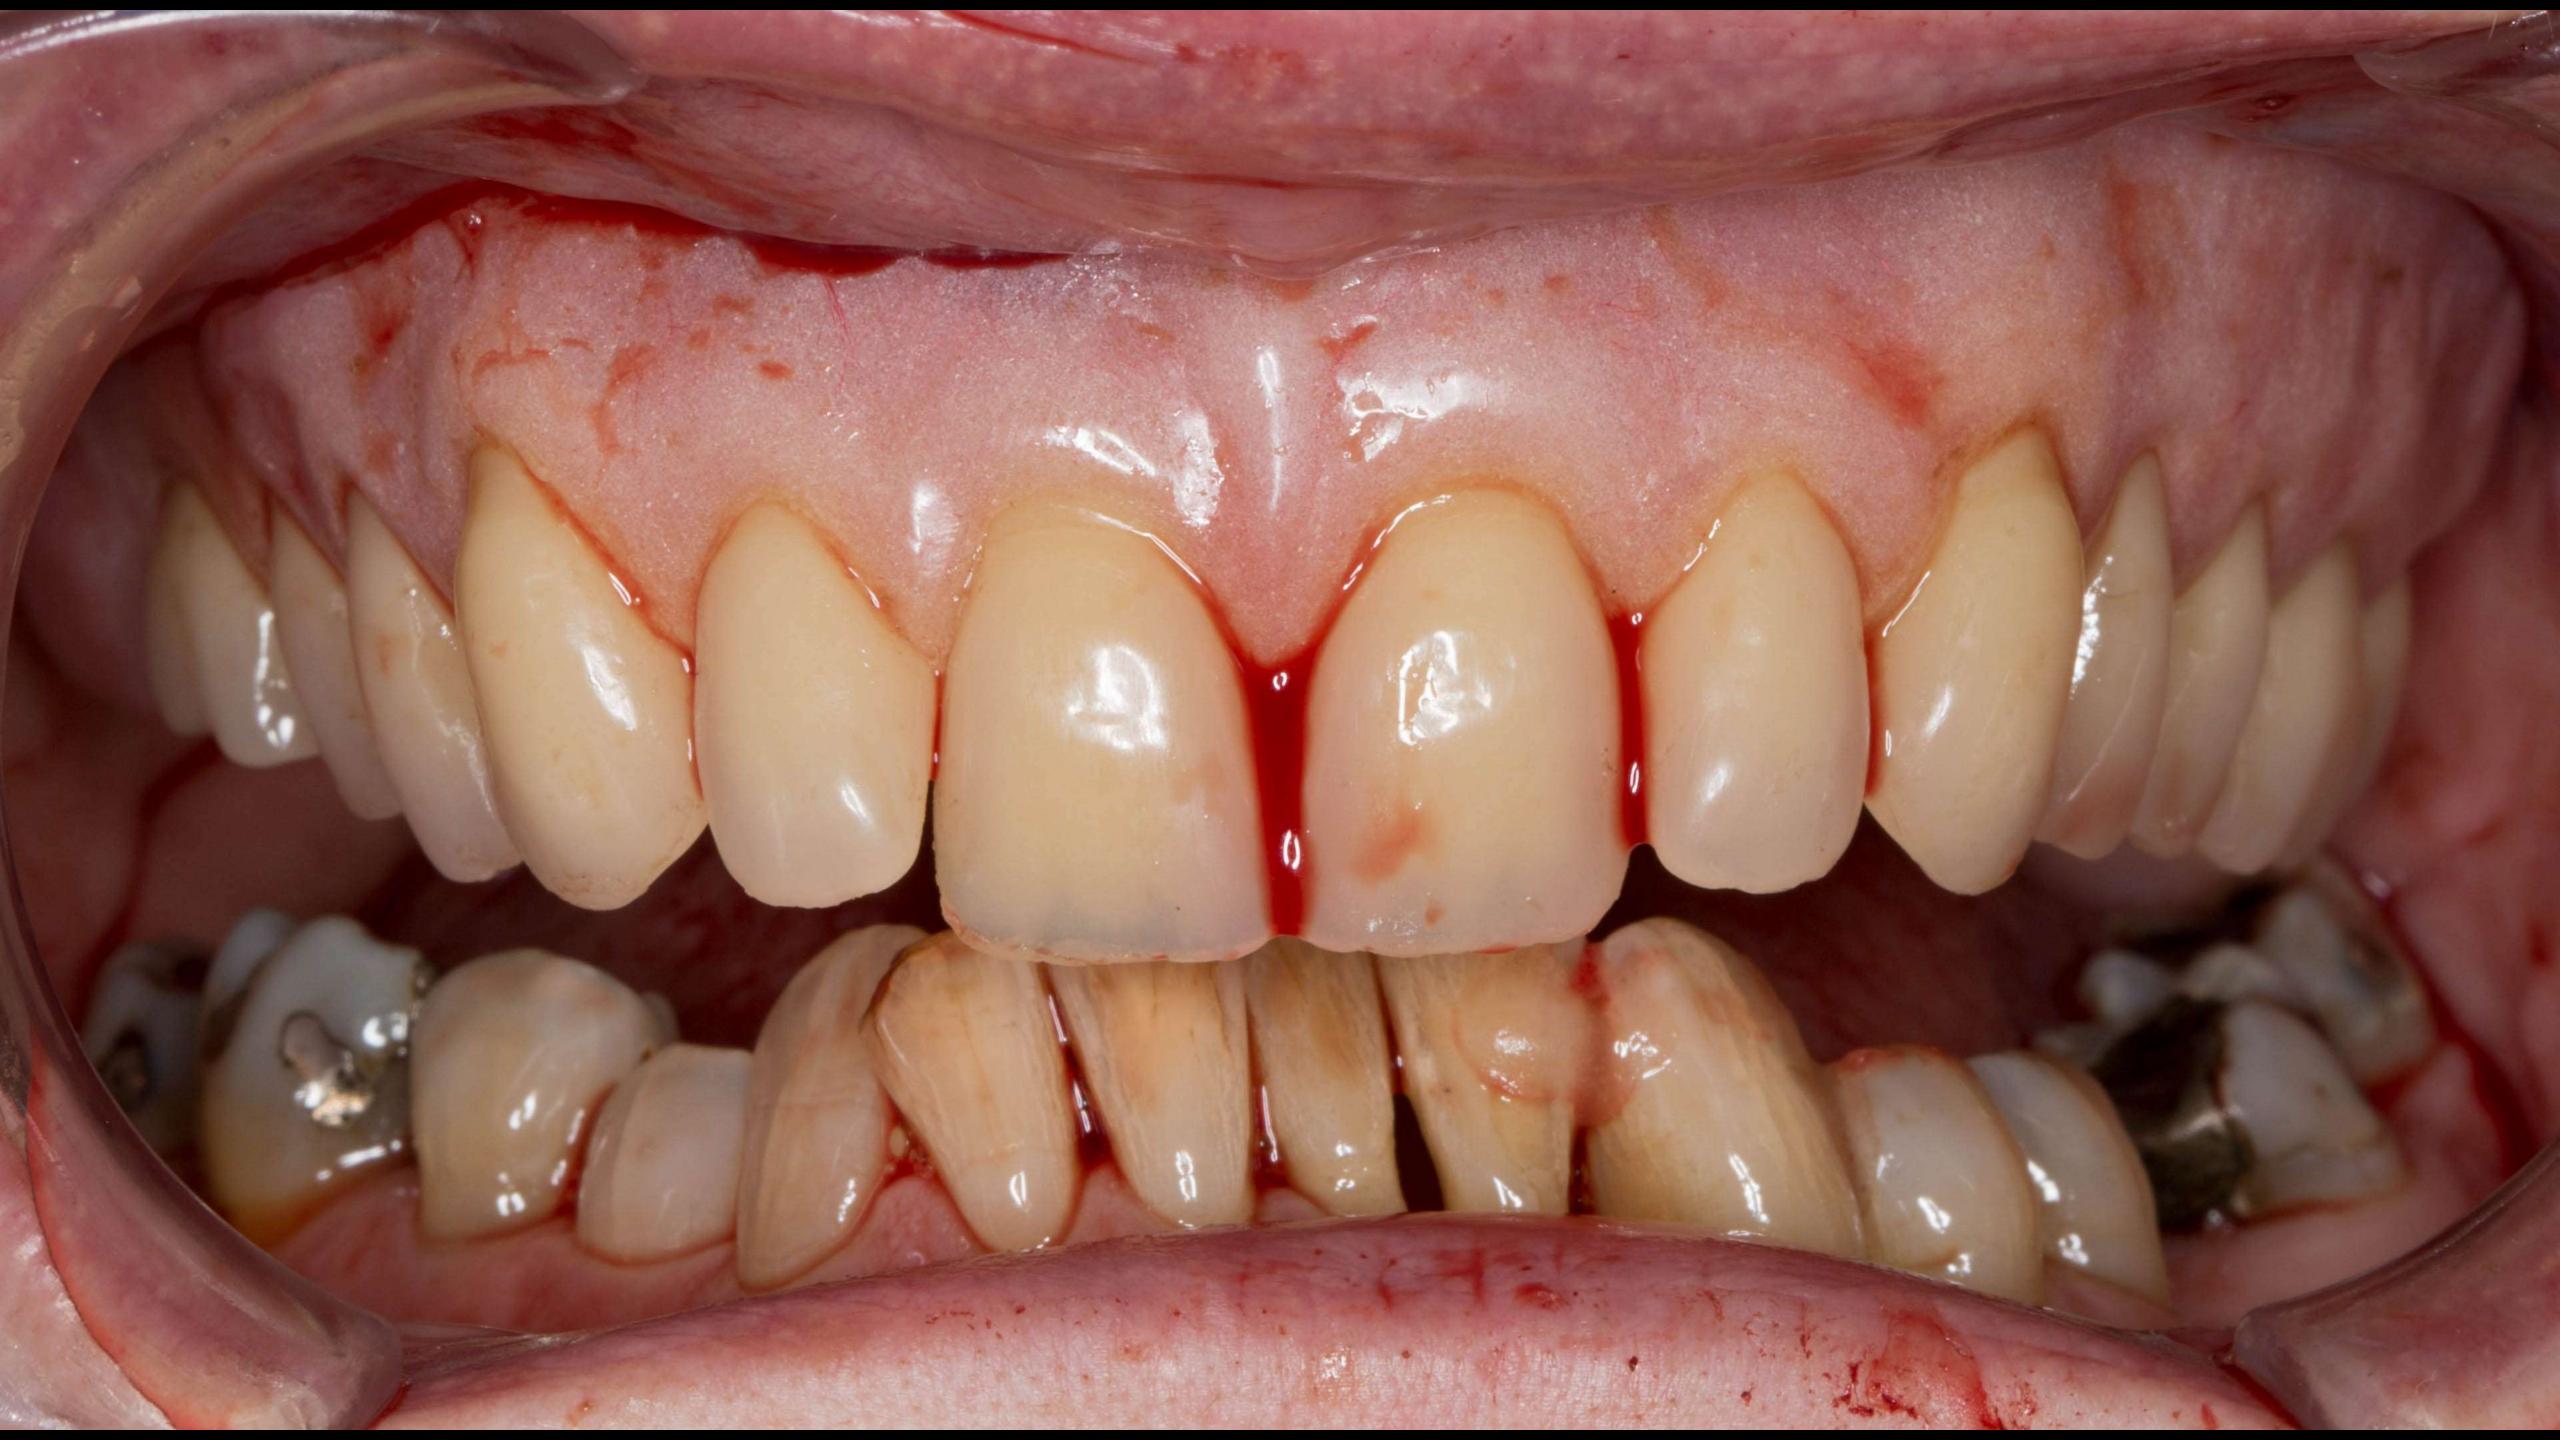

## The window may accelerate the demise of the tooth

If support tooth fails - addition to convert to complete denture

John

Dr Sutton + Claire

Thank you for your brilliant work with my teeth. You have made me very happy and I would definettery recommend you to others. I can defined smile with confidence and its all you. Thank you both very much again. I will be back I was very Tucky tohave been in this position. I am glad I came to you as you are brilliant! I will never forget