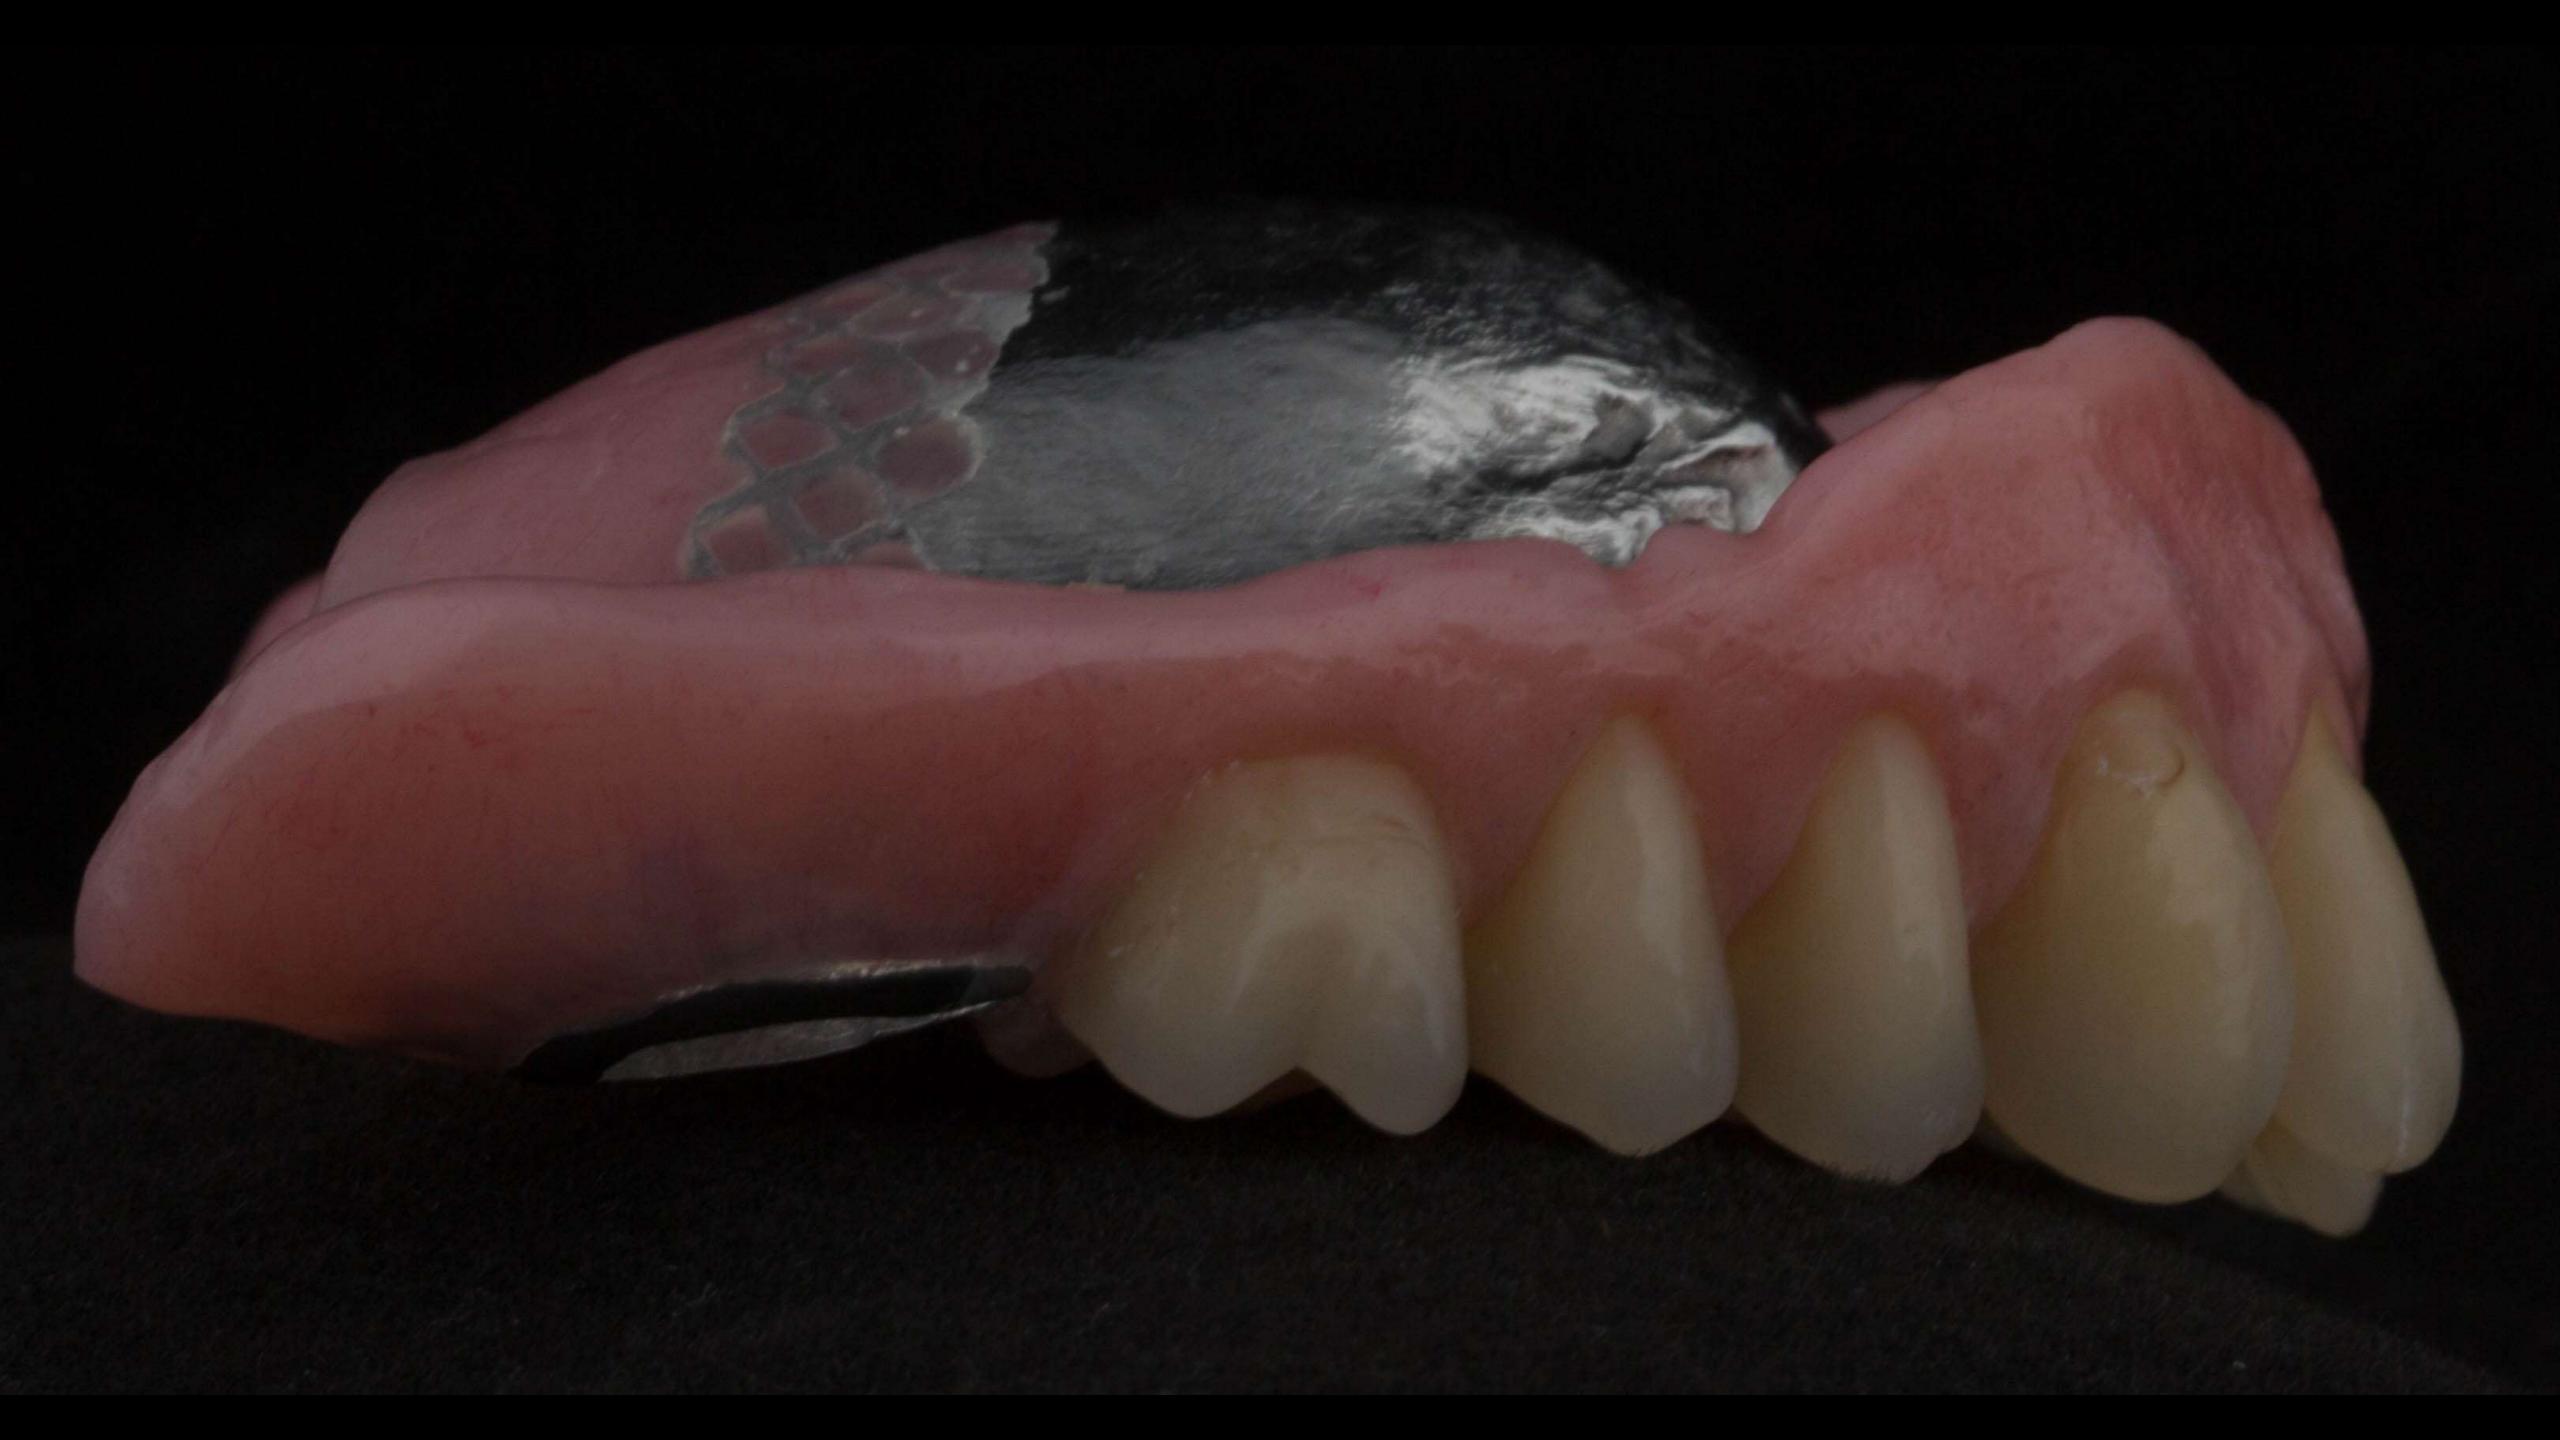

## The window may accelerate the demise of the tooth

If support tooth fails - addition to convert to complete denture

John

Dr Sutton + Claire

Thank you for your brilliant work with my teeth. You have made me very happy and I would definettery recommend you to others. I can defined smile with confidence and its all you. Thank you both very much again. I will be back I was very Tucky tohave been in this position. I am glad I came to you as you are brilliant! I will never forget