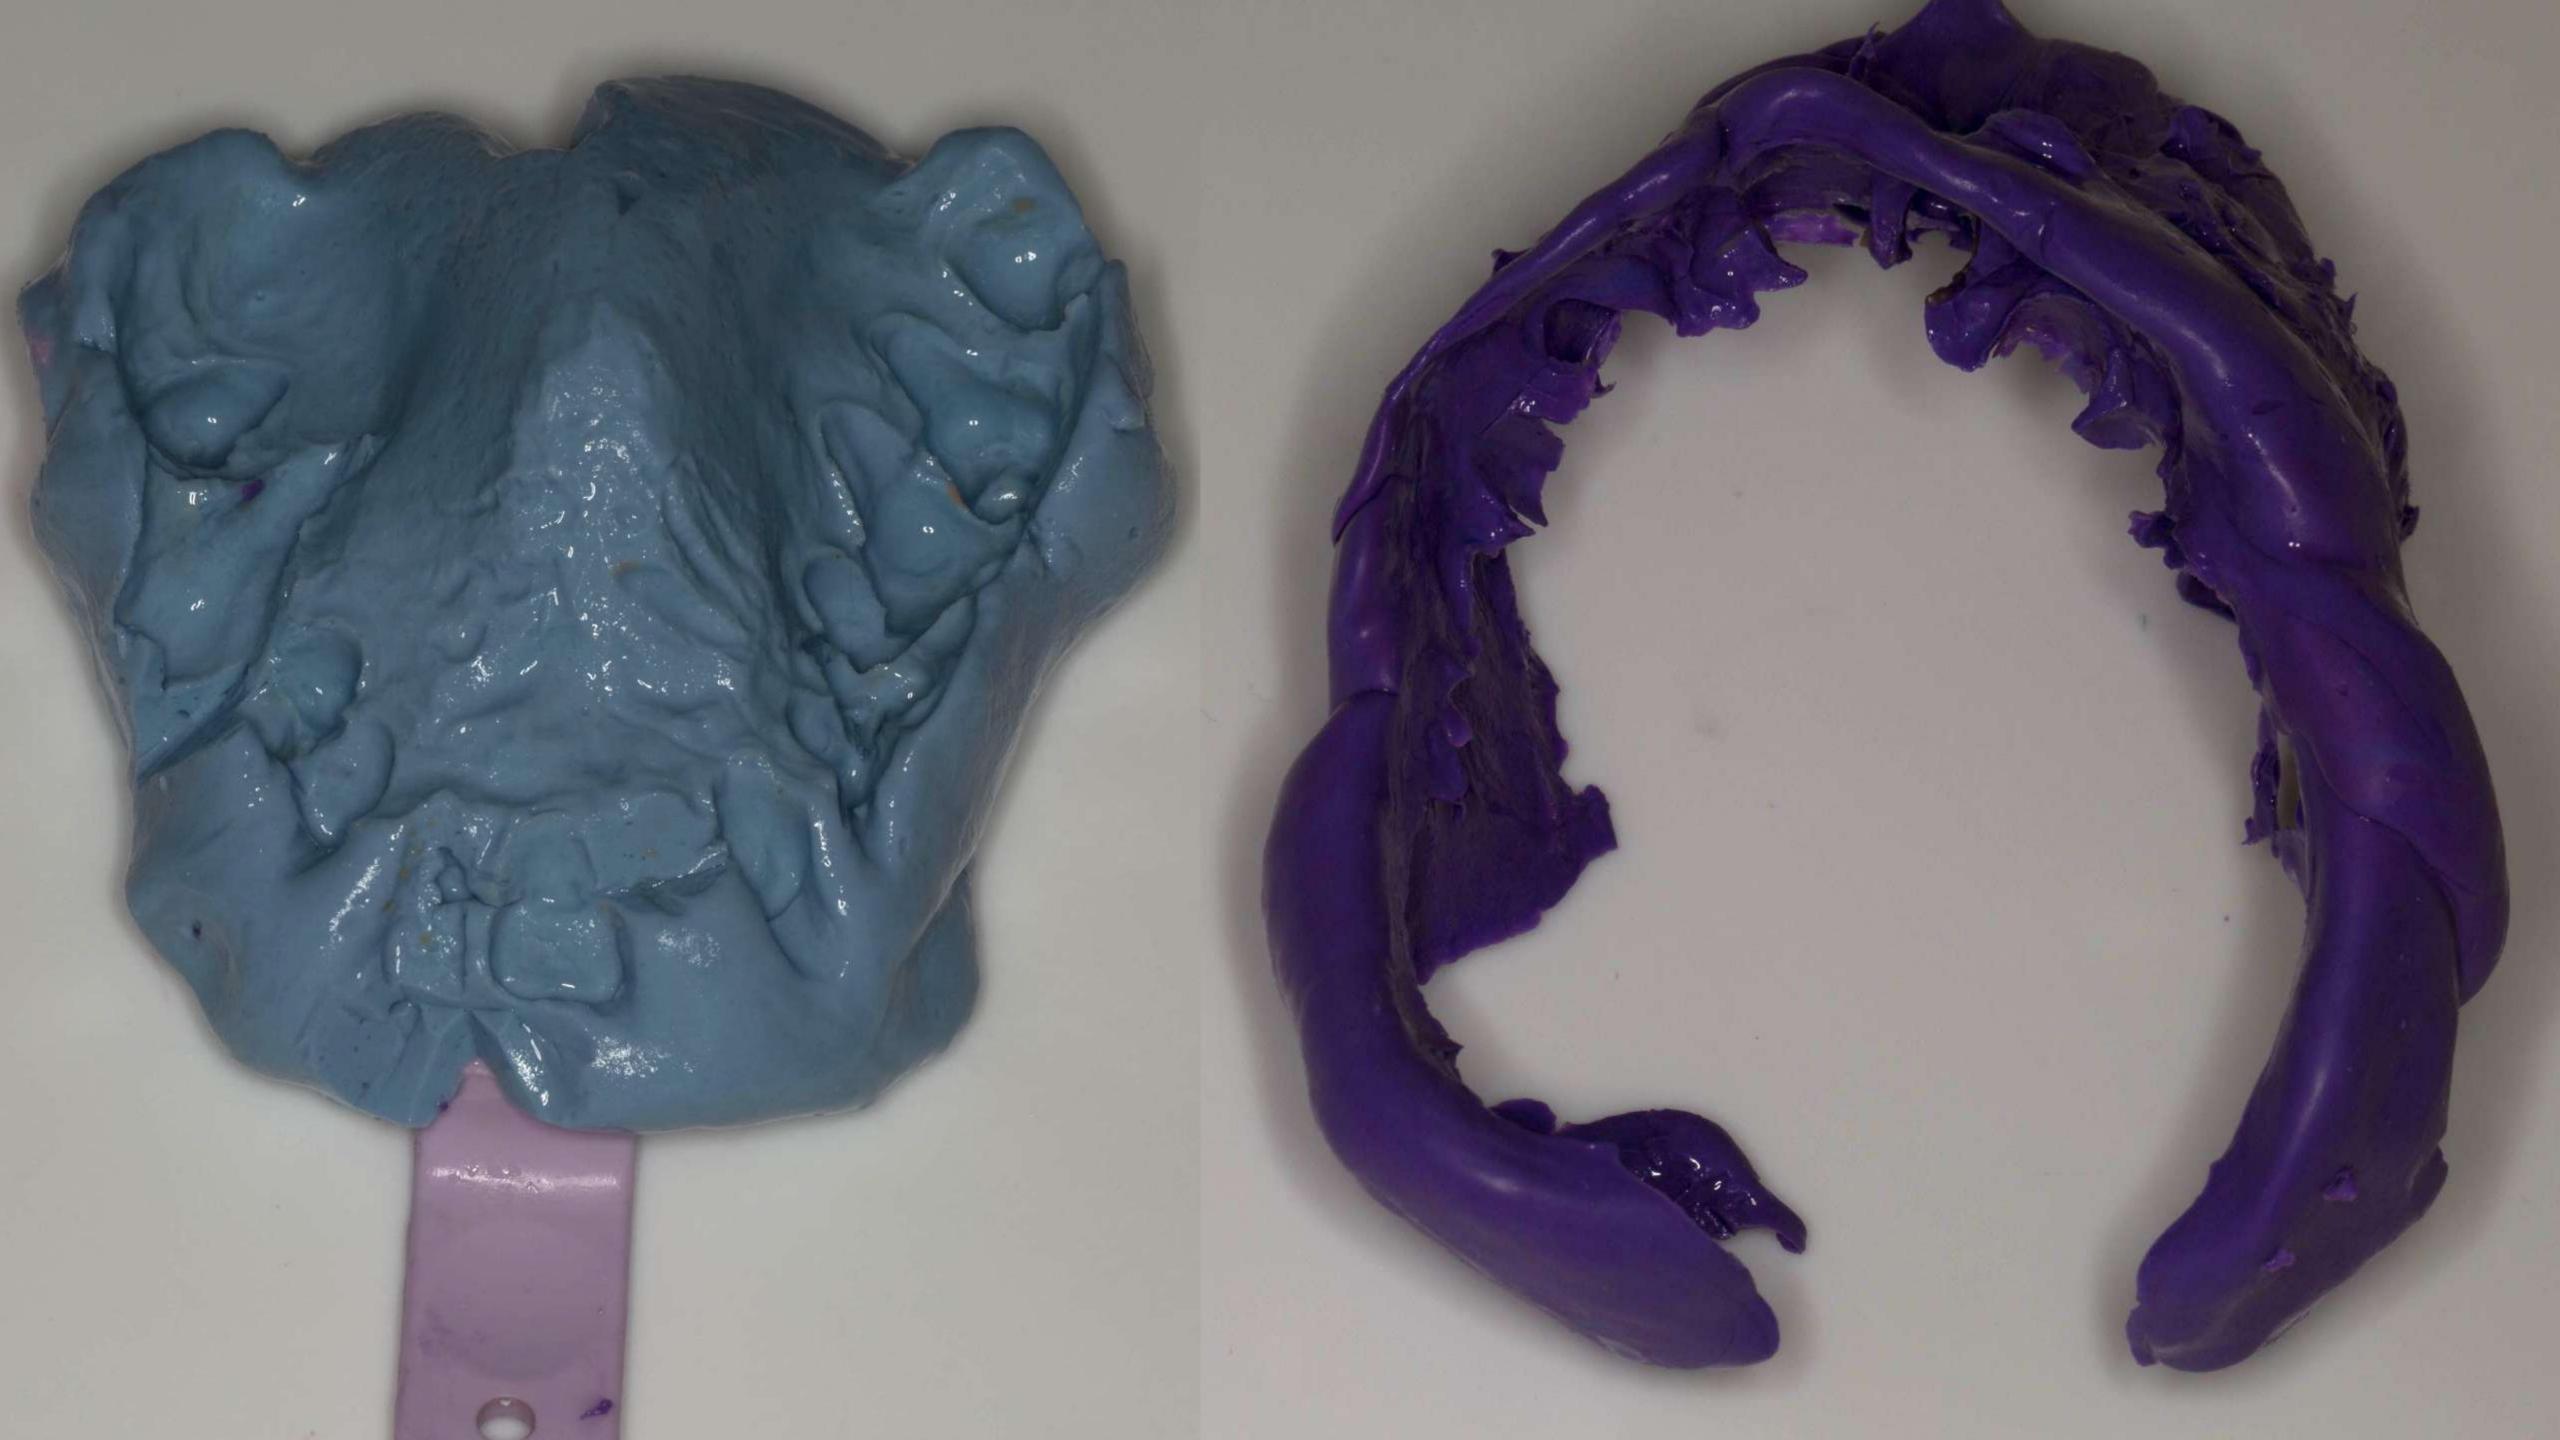

## Make immediate denture

Remove teeth fit immediate - Viscogel

2 Months - chair side reline - Ufigel hard

4 Months - Lab reline

9 - 12 Months after extractions definitive denture

Temporary Soft
Denture Liner