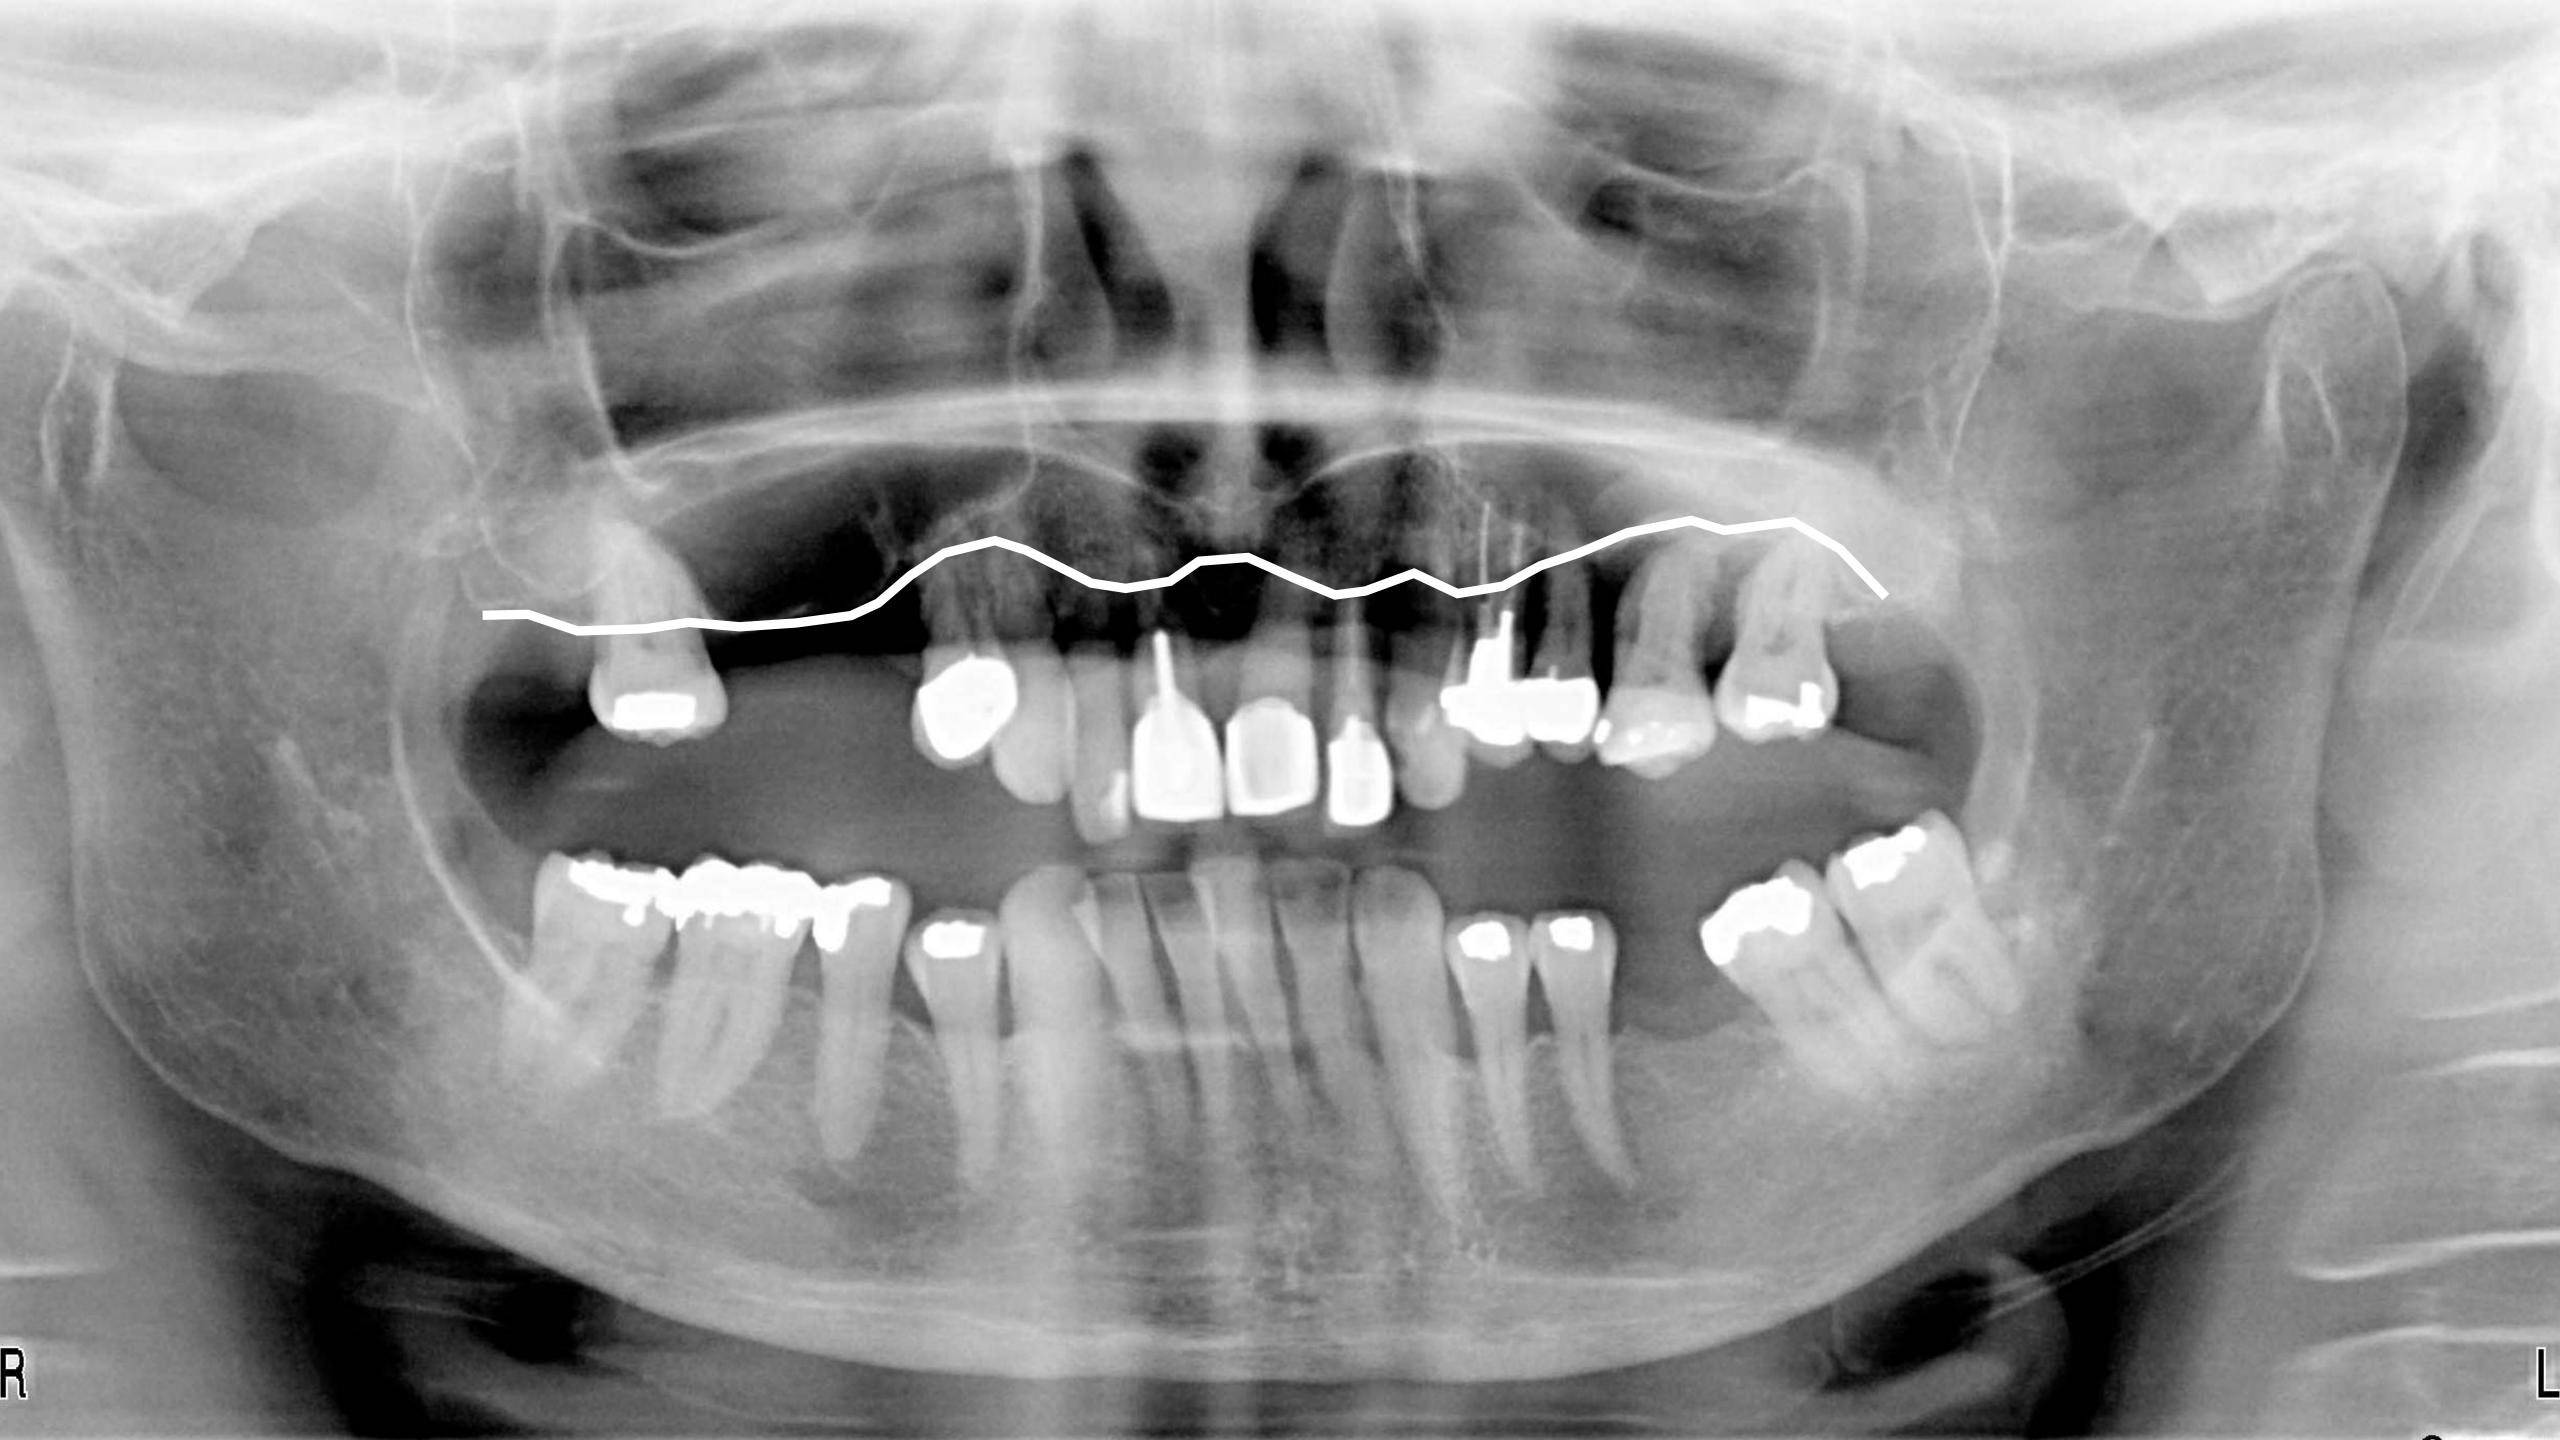

## Stabilisation phase C/P Immediates NS periodontal therapy

## The window may accelerate the demise of the tooth

If support tooth fails - addition to convert to complete denture

John

Dr Sutton + Claire

Thank you for your brilliant work with my teeth. You have made me very happy and I would definettery recommend you to others. I can defined smile with confidence and its all you. Thank you both very much again. I will be back I was very Tucky tohave been in this position. I am glad I came to you as you are brilliant! I will never forget