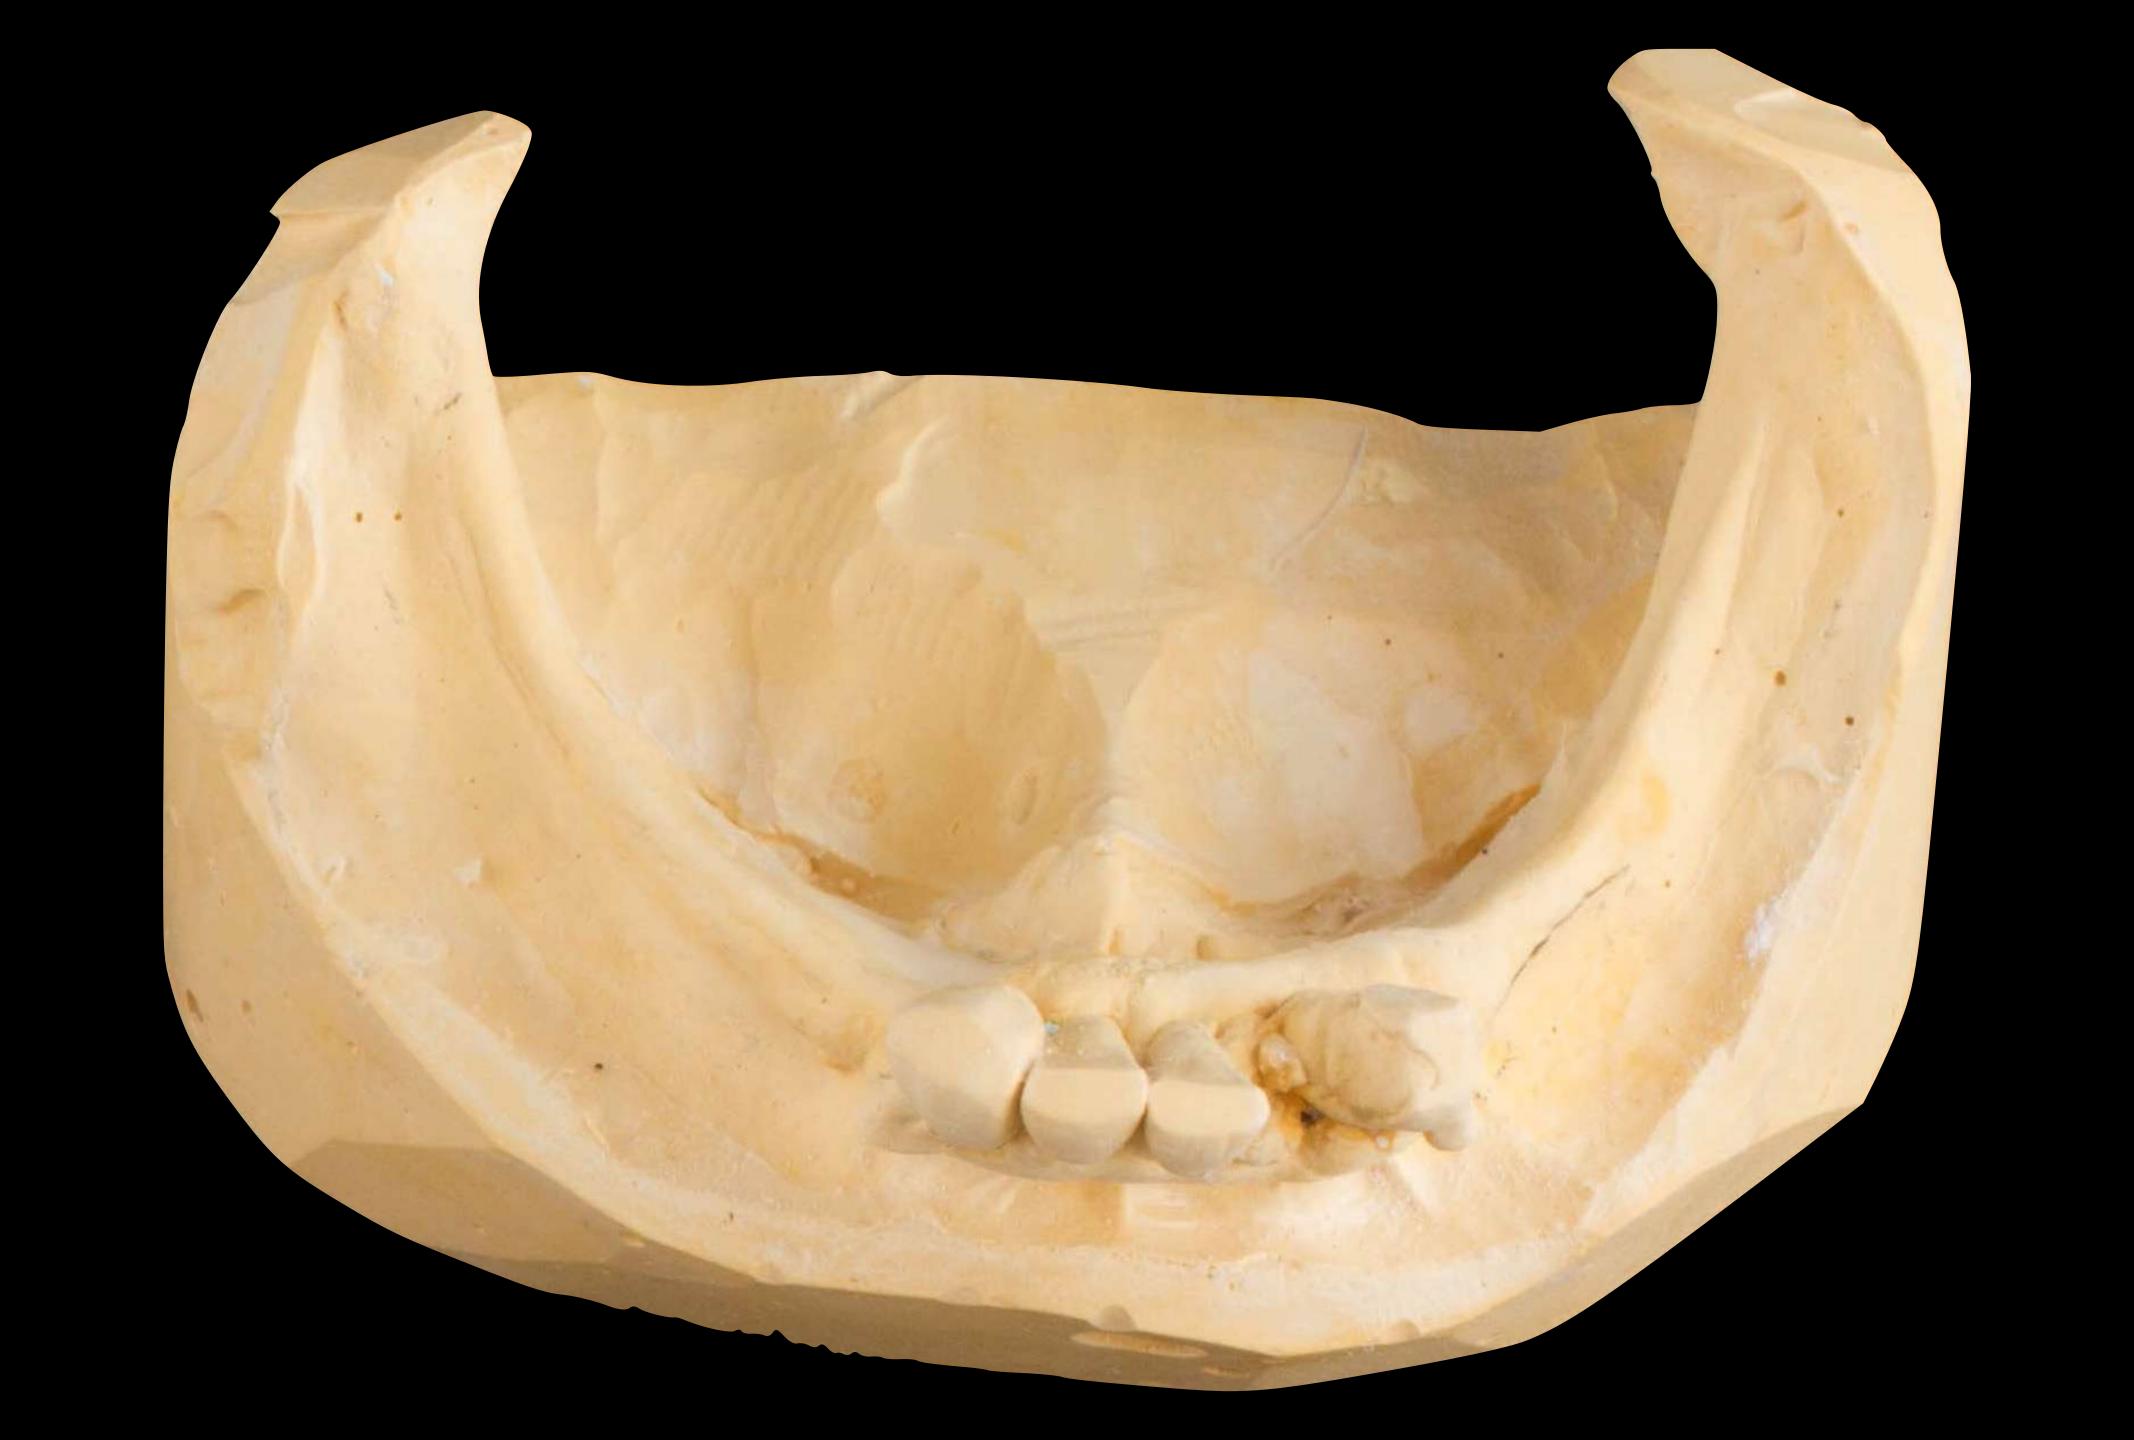

## Stabilisation phase C/P Immediates NS periodontal therapy

## The window may accelerate the demise of the tooth

If support tooth fails - addition to convert to complete denture

John

Dr Sutton + Claire

Thank you for your brilliant work with my teeth. You have made me very happy and I would definettery recommend you to others. I can defined smile with confidence and its all you. Thank you both very much again. I will be back I was very Tucky tohave been in this position. I am glad I came to you as you are brilliant! I will never forget