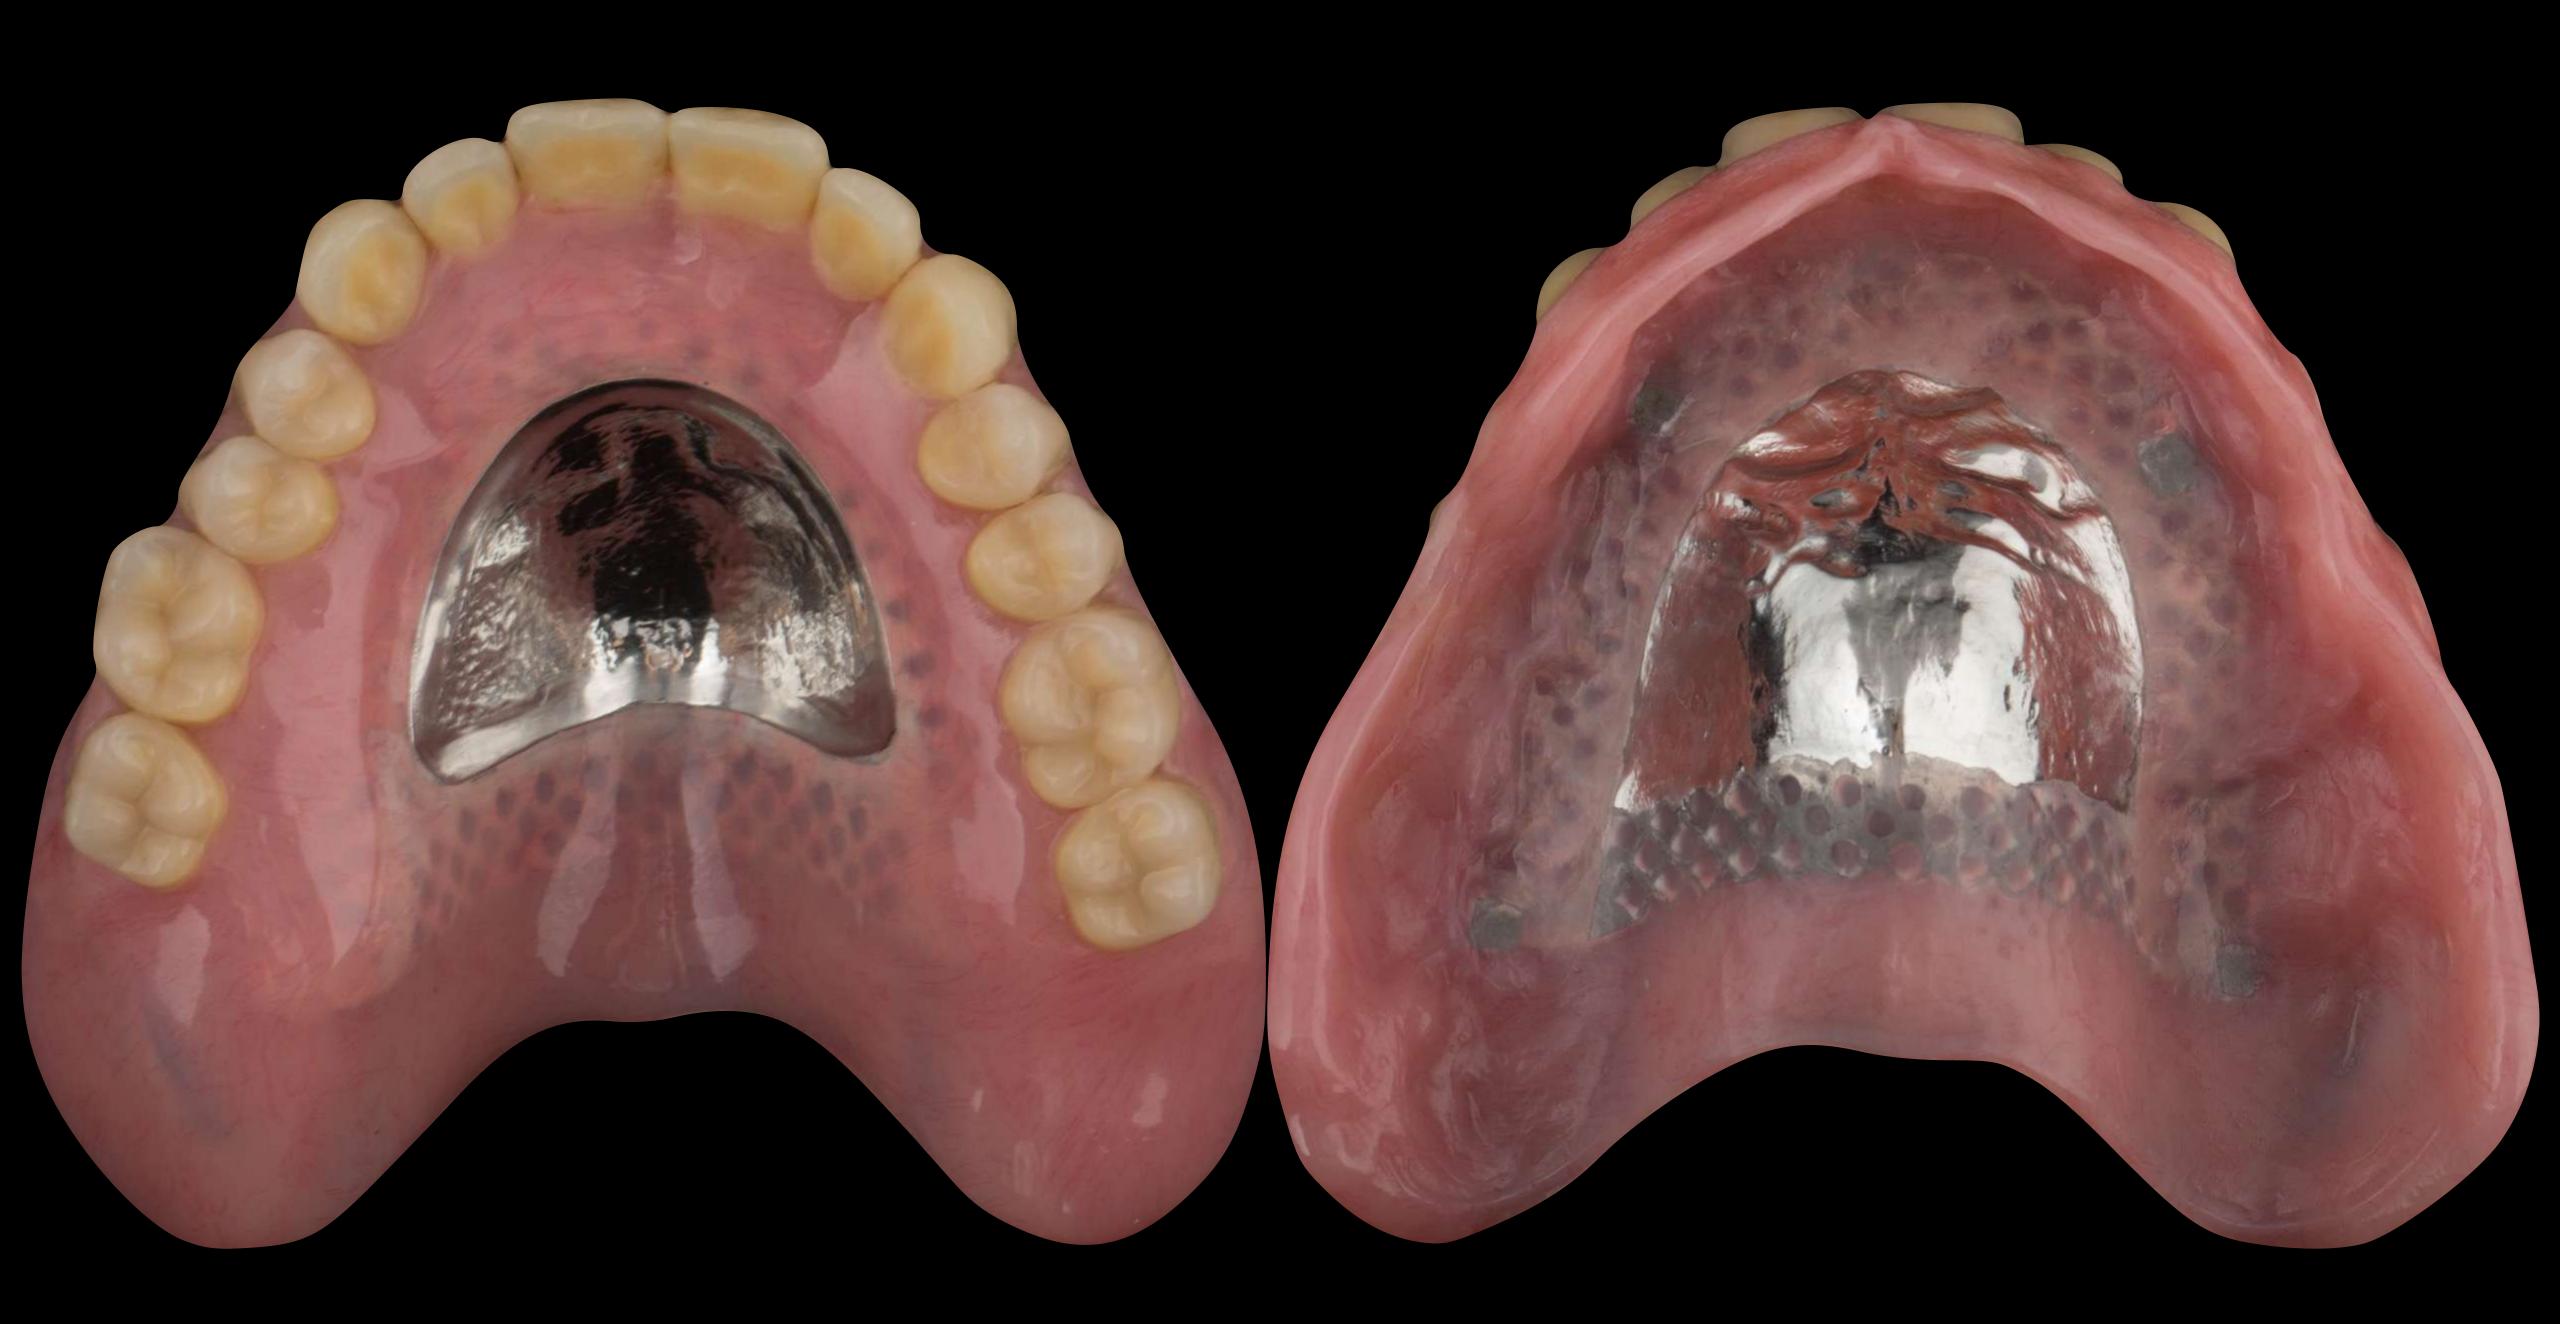

## Stabilisation phase C/P Immediates NS periodontal therapy

## The window may accelerate the demise of the tooth

If support tooth fails - addition to convert to complete denture

John

Dr Sutton + Claire

Thank you for your brilliant work with my teeth. You have made me very happy and I would definettery recommend you to others. I can defined smile with confidence and its all you. Thank you both very much again. I will be back I was very Tucky tohave been in this position. I am glad I came to you as you are brilliant! I will never forget