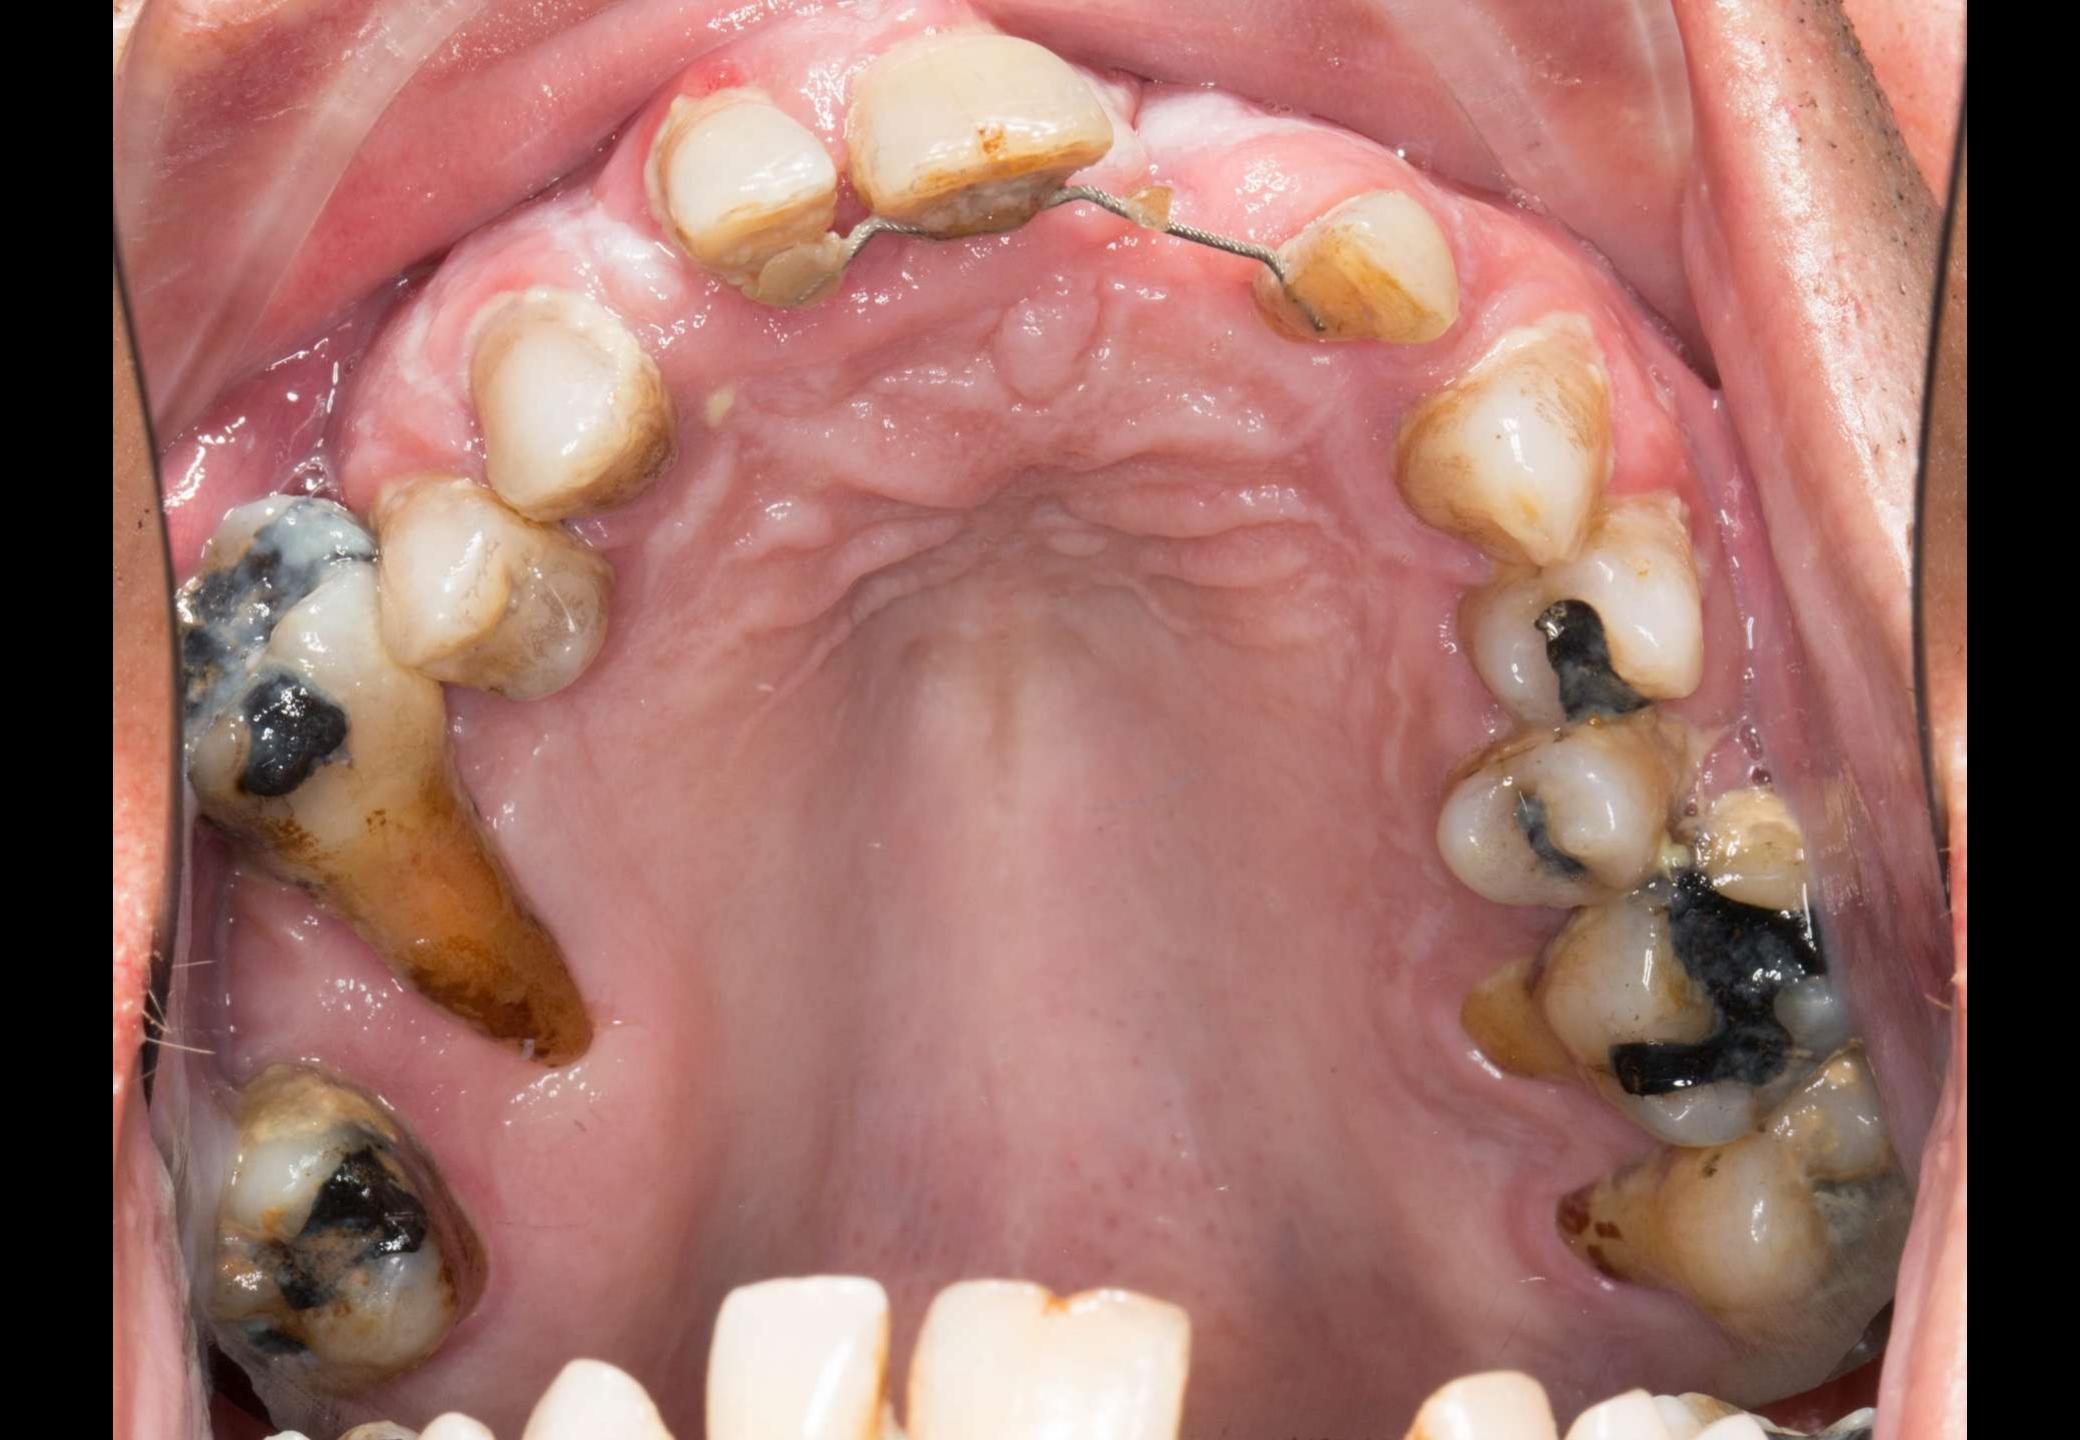

## The window may accelerate the demise of the tooth

If support tooth fails - addition to convert to complete denture

John

Dr Sutton + Claire

Thank you for your brilliant work with my teeth. You have made me very happy and I would definettery recommend you to others. I can defined smile with confidence and its all you. Thank you both very much again. I will be back I was very Tucky tohave been in this position. I am glad I came to you as you are brilliant! I will never forget