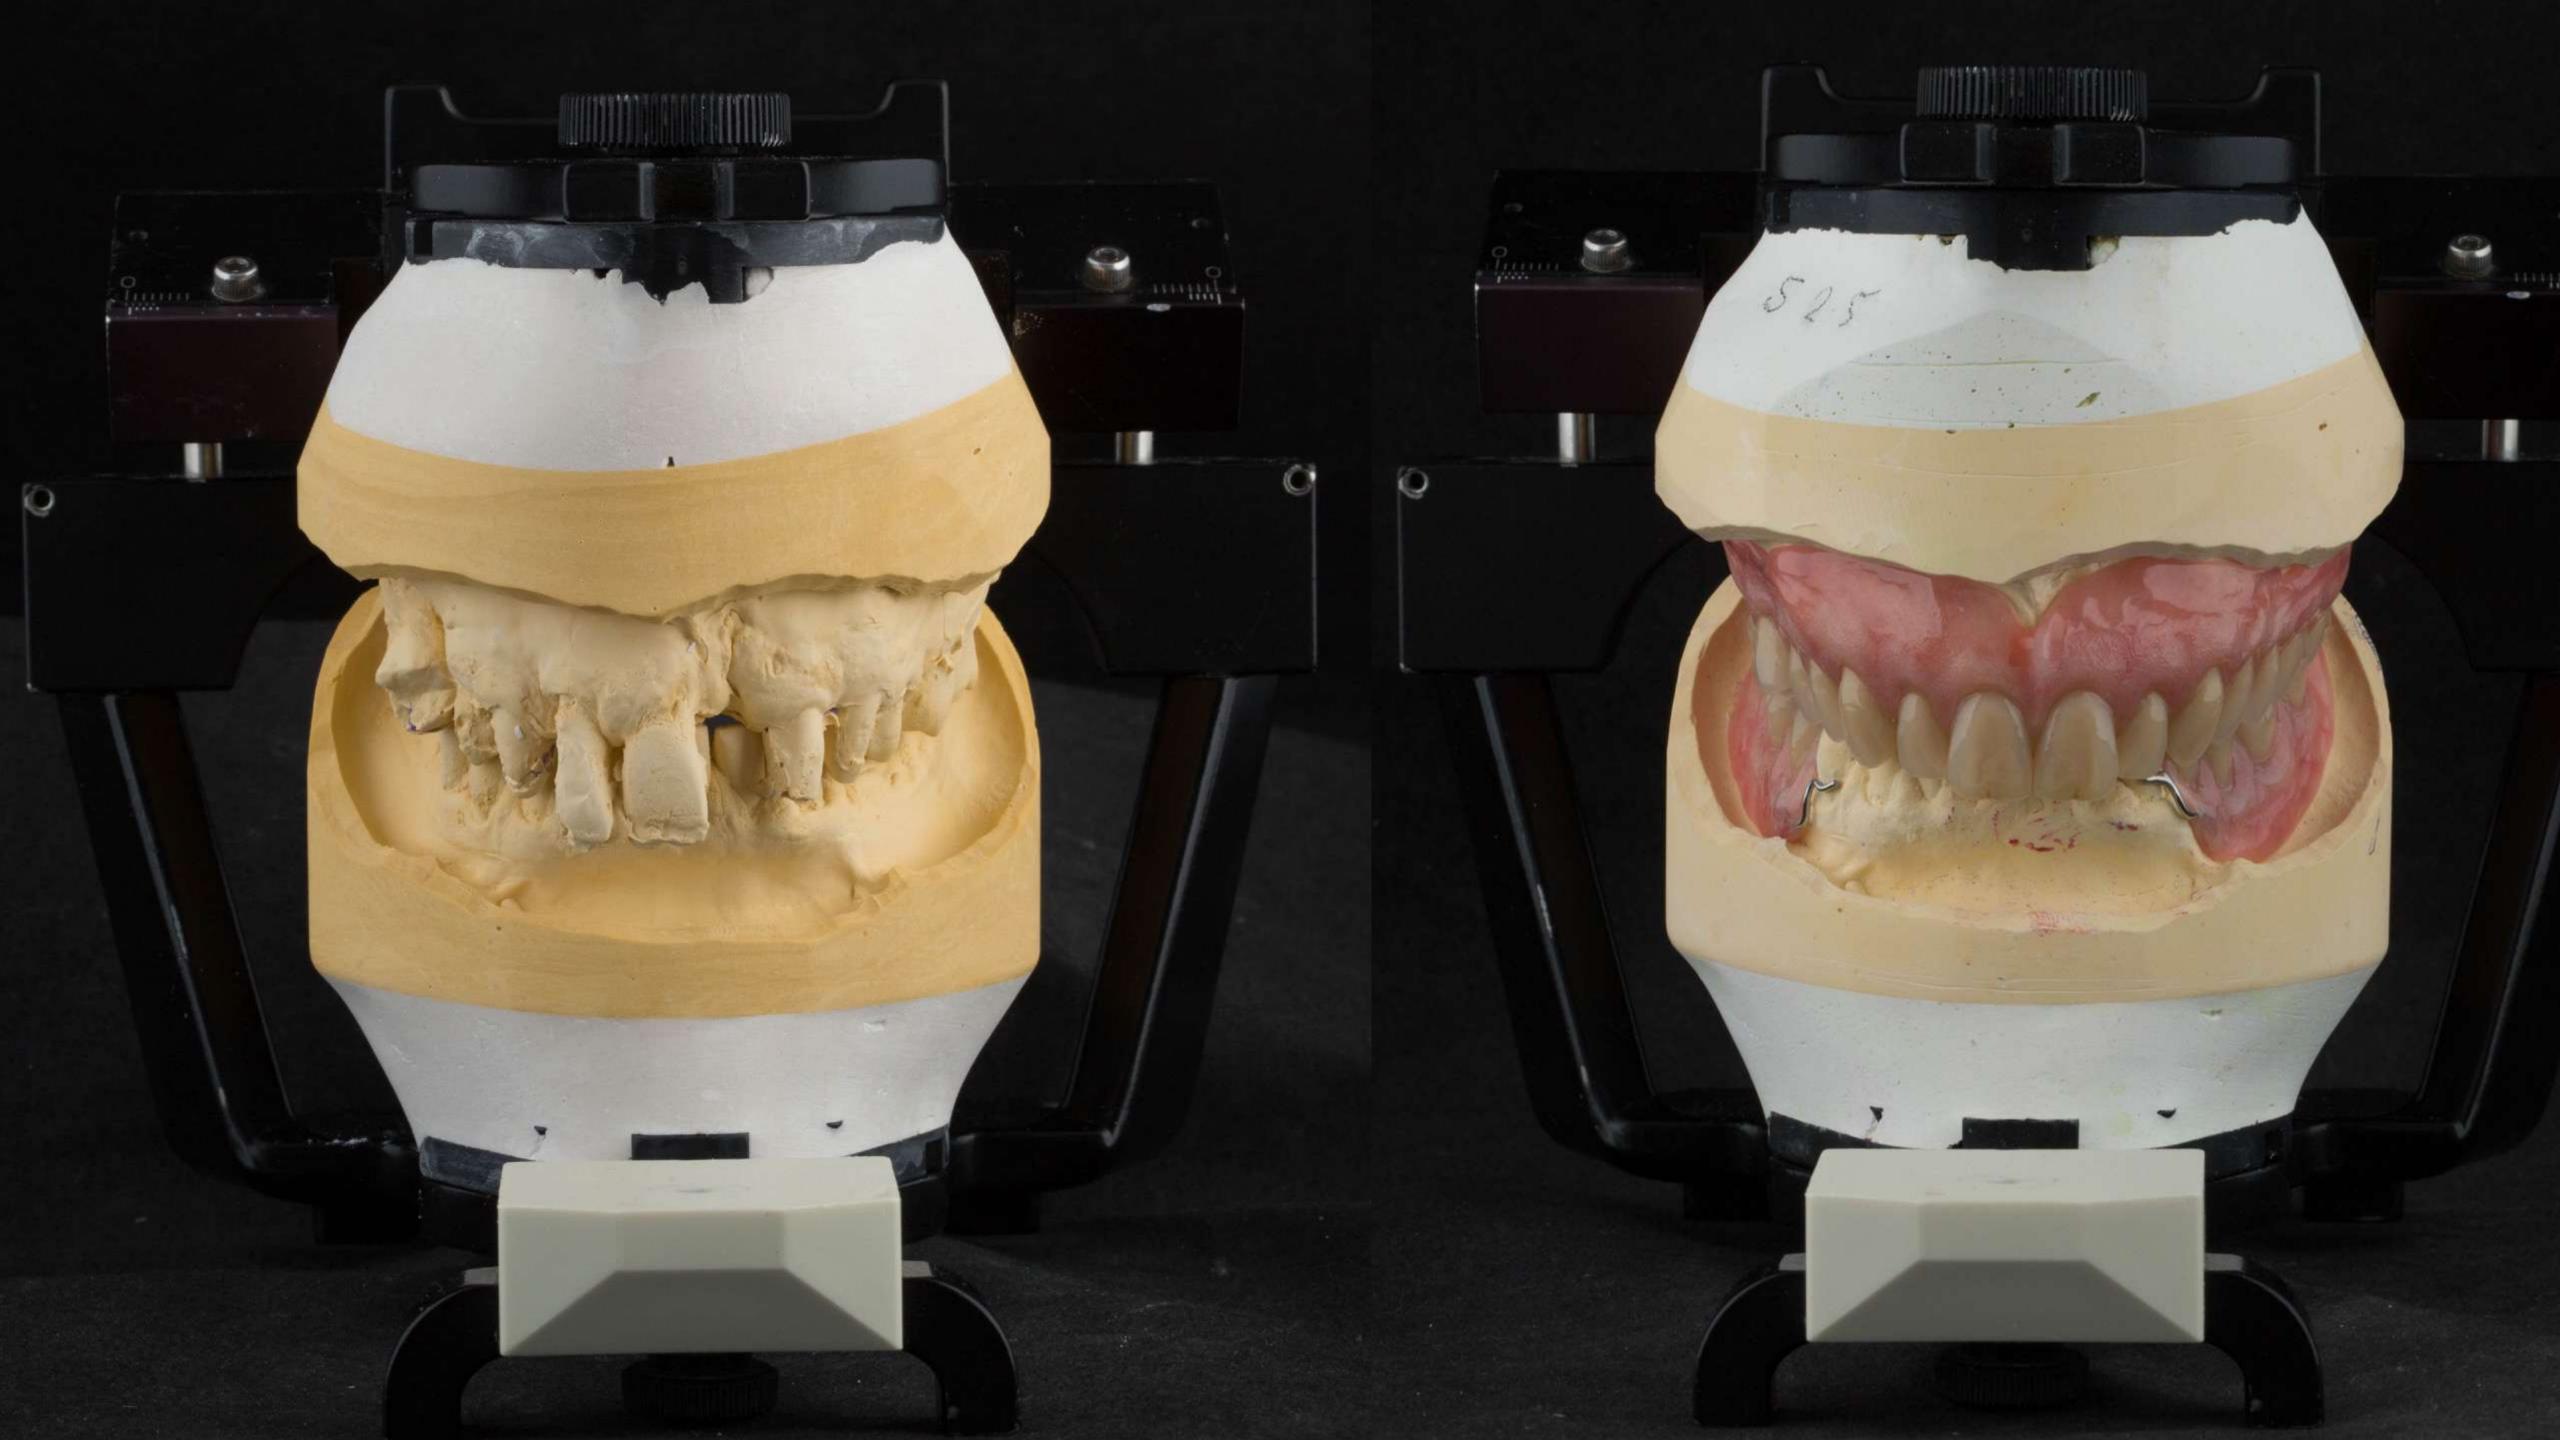

## Stabilisation phase C/P Immediates NS periodontal therapy

## The window may accelerate the demise of the tooth

If support tooth fails - addition to convert to complete denture

John

Dr Sutton + Claire

Thank you for your brilliant work with my teeth. You have made me very happy and I would definettery recommend you to others. I can defined smile with confidence and its all you. Thank you both very much again. I will be back I was very Tucky tohave been in this position. I am glad I came to you as you are brilliant! I will never forget