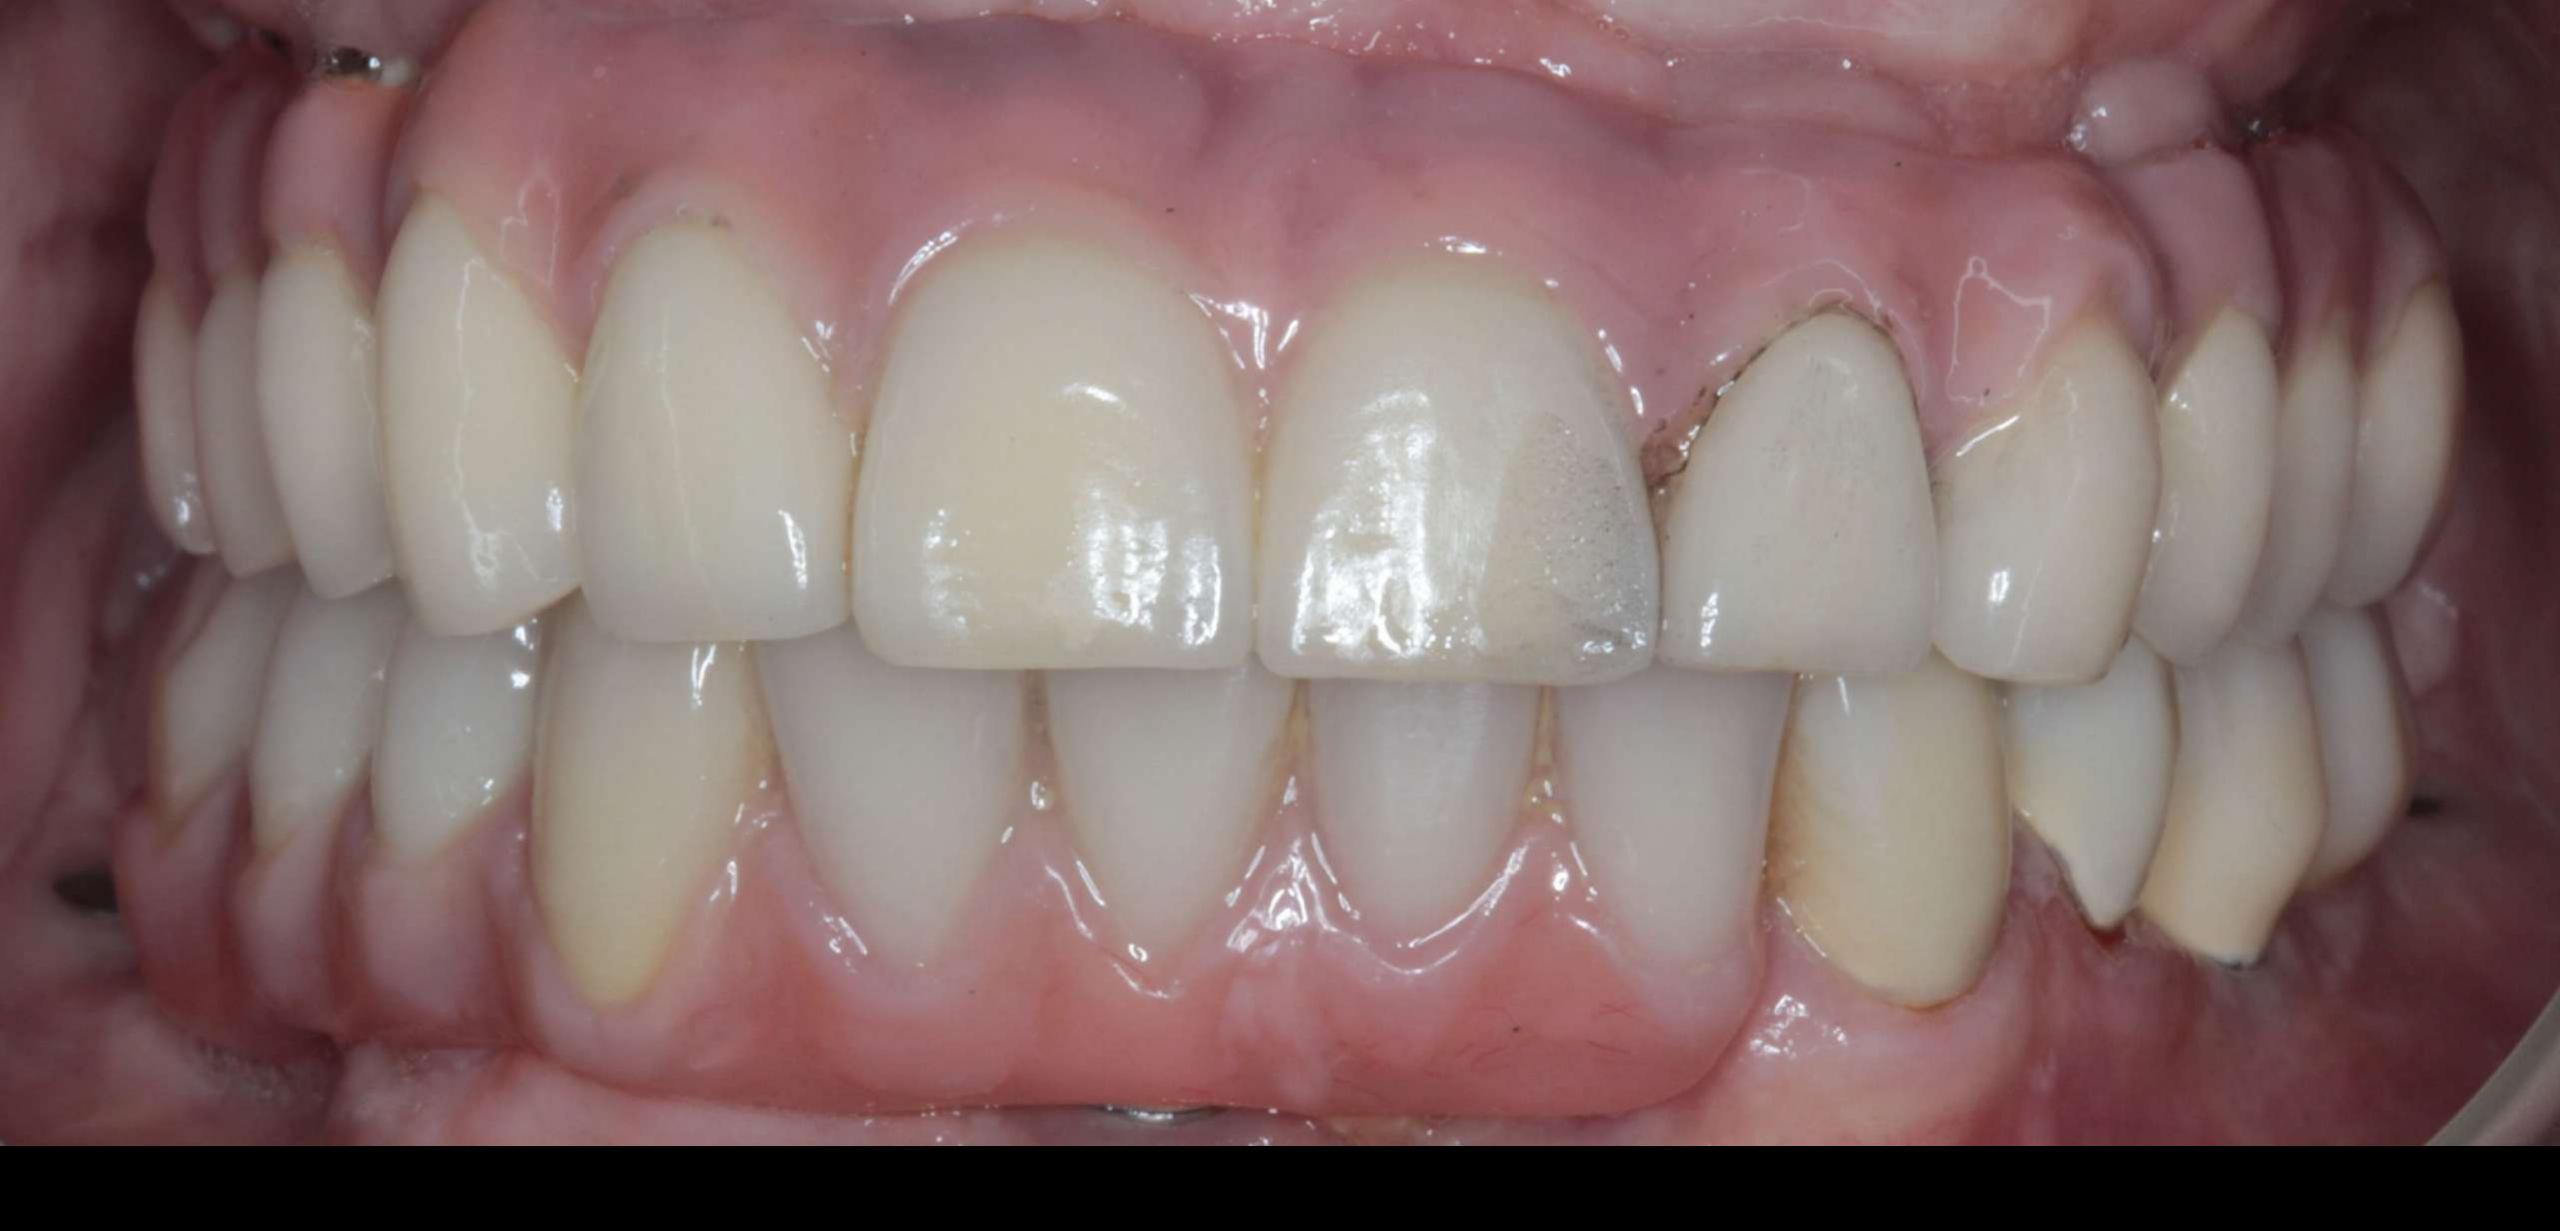

## The window may accelerate the demise of the tooth

If support tooth fails - addition to convert to complete denture

John

Dr Sutton + Claire

Thank you for your brilliant work with my teeth. You have made me very happy and I would definettery recommend you to others. I can defined smile with confidence and its all you. Thank you both very much again. I will be back I was very Tucky tohave been in this position. I am glad I came to you as you are brilliant! I will never forget