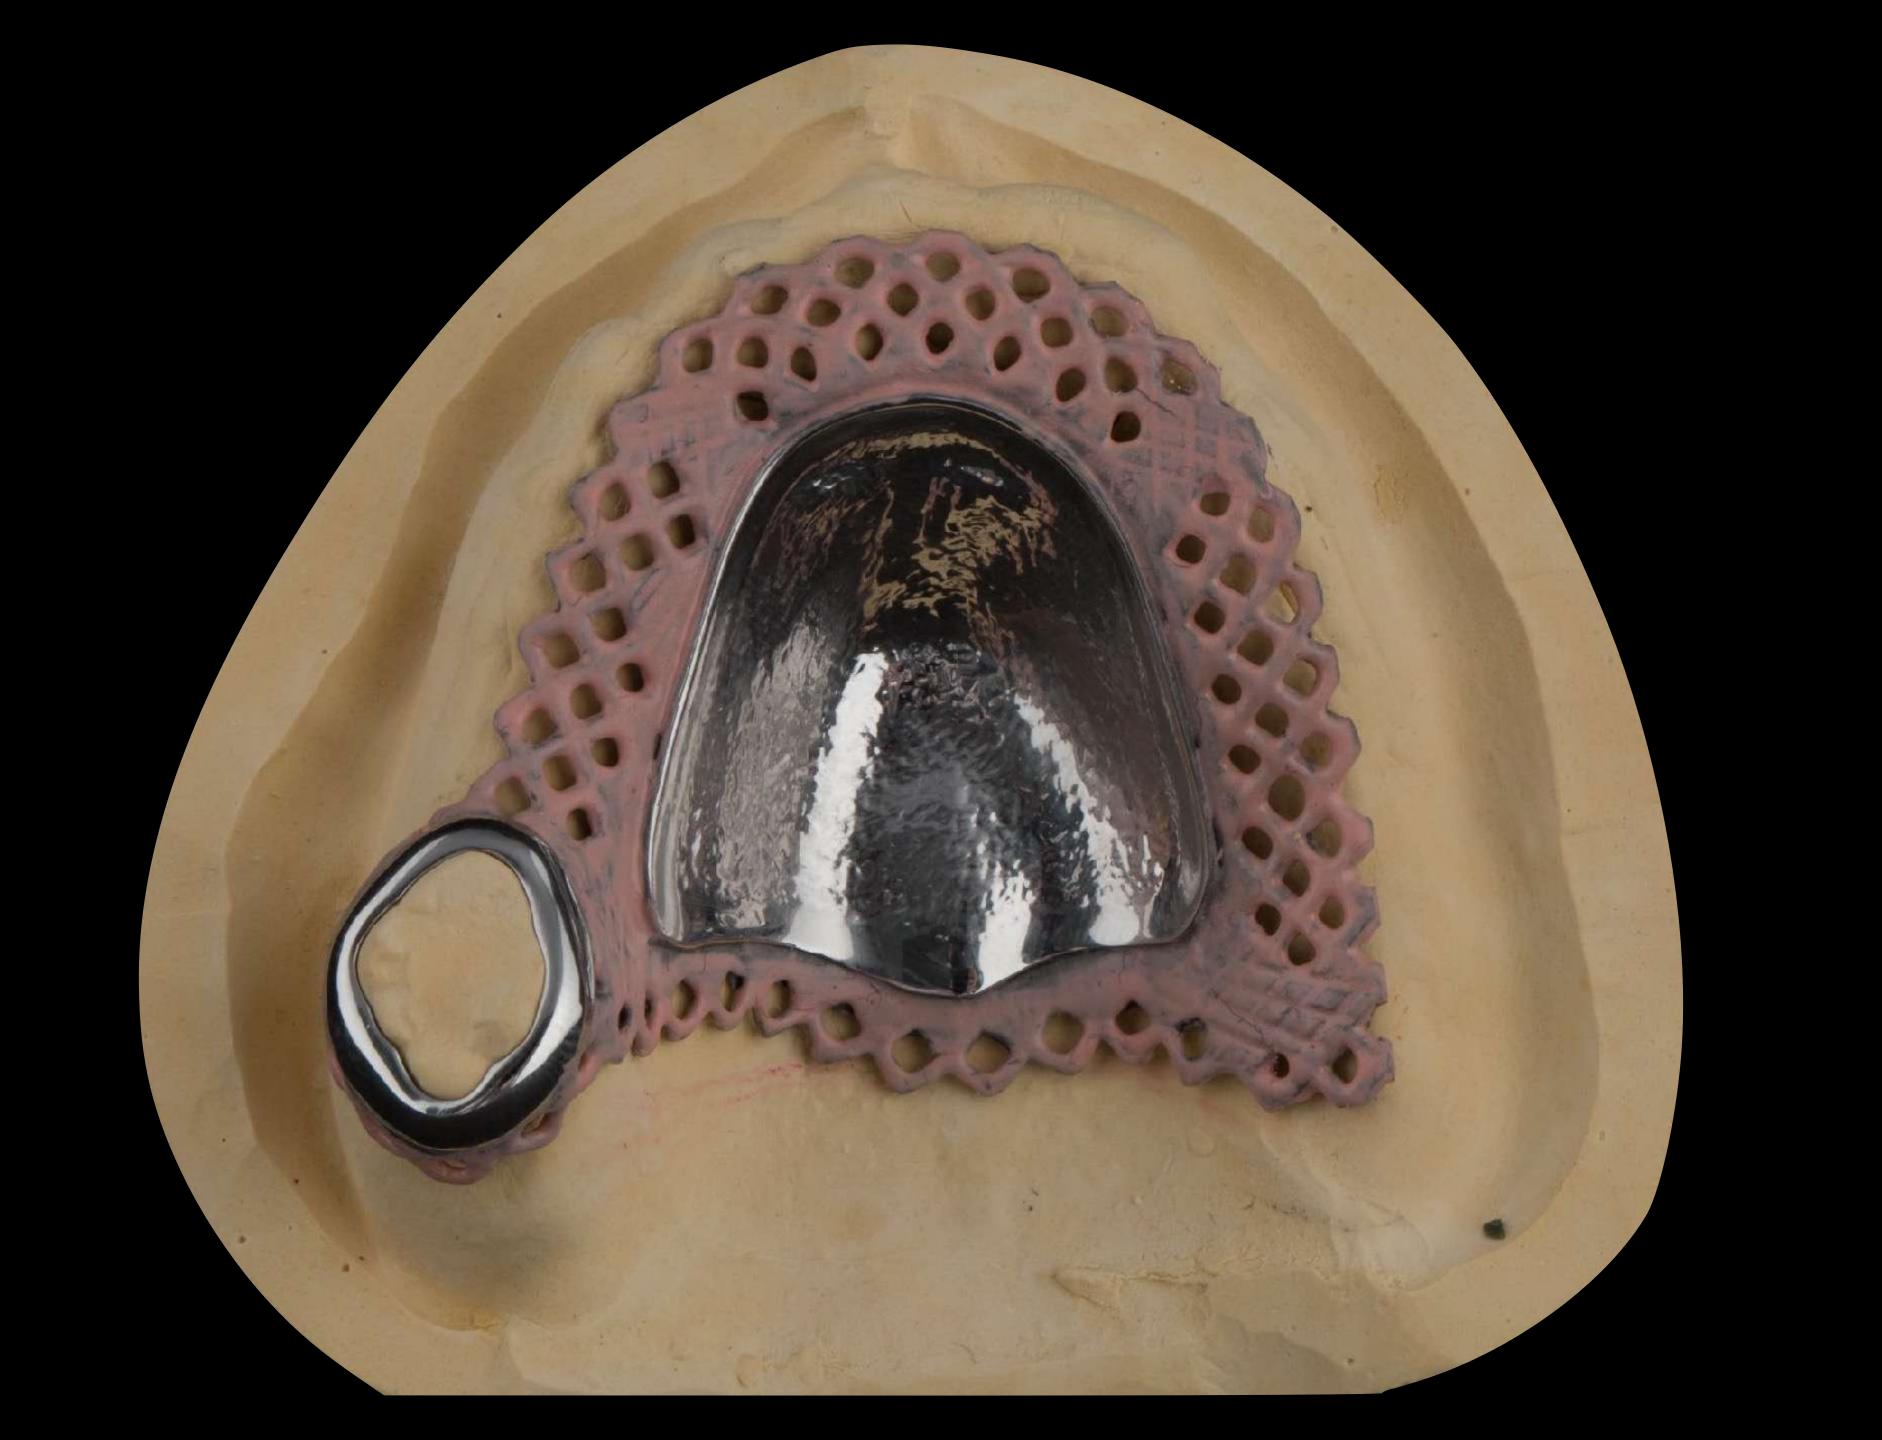

## The window may accelerate the demise of the tooth

If support tooth fails - addition to convert to complete denture

John

Dr Sutton + Claire

Thank you for your brilliant work with my teeth. You have made me very happy and I would definettery recommend you to others. I can defined smile with confidence and its all you. Thank you both very much again. I will be back I was very Tucky tohave been in this position. I am glad I came to you as you are brilliant! I will never forget