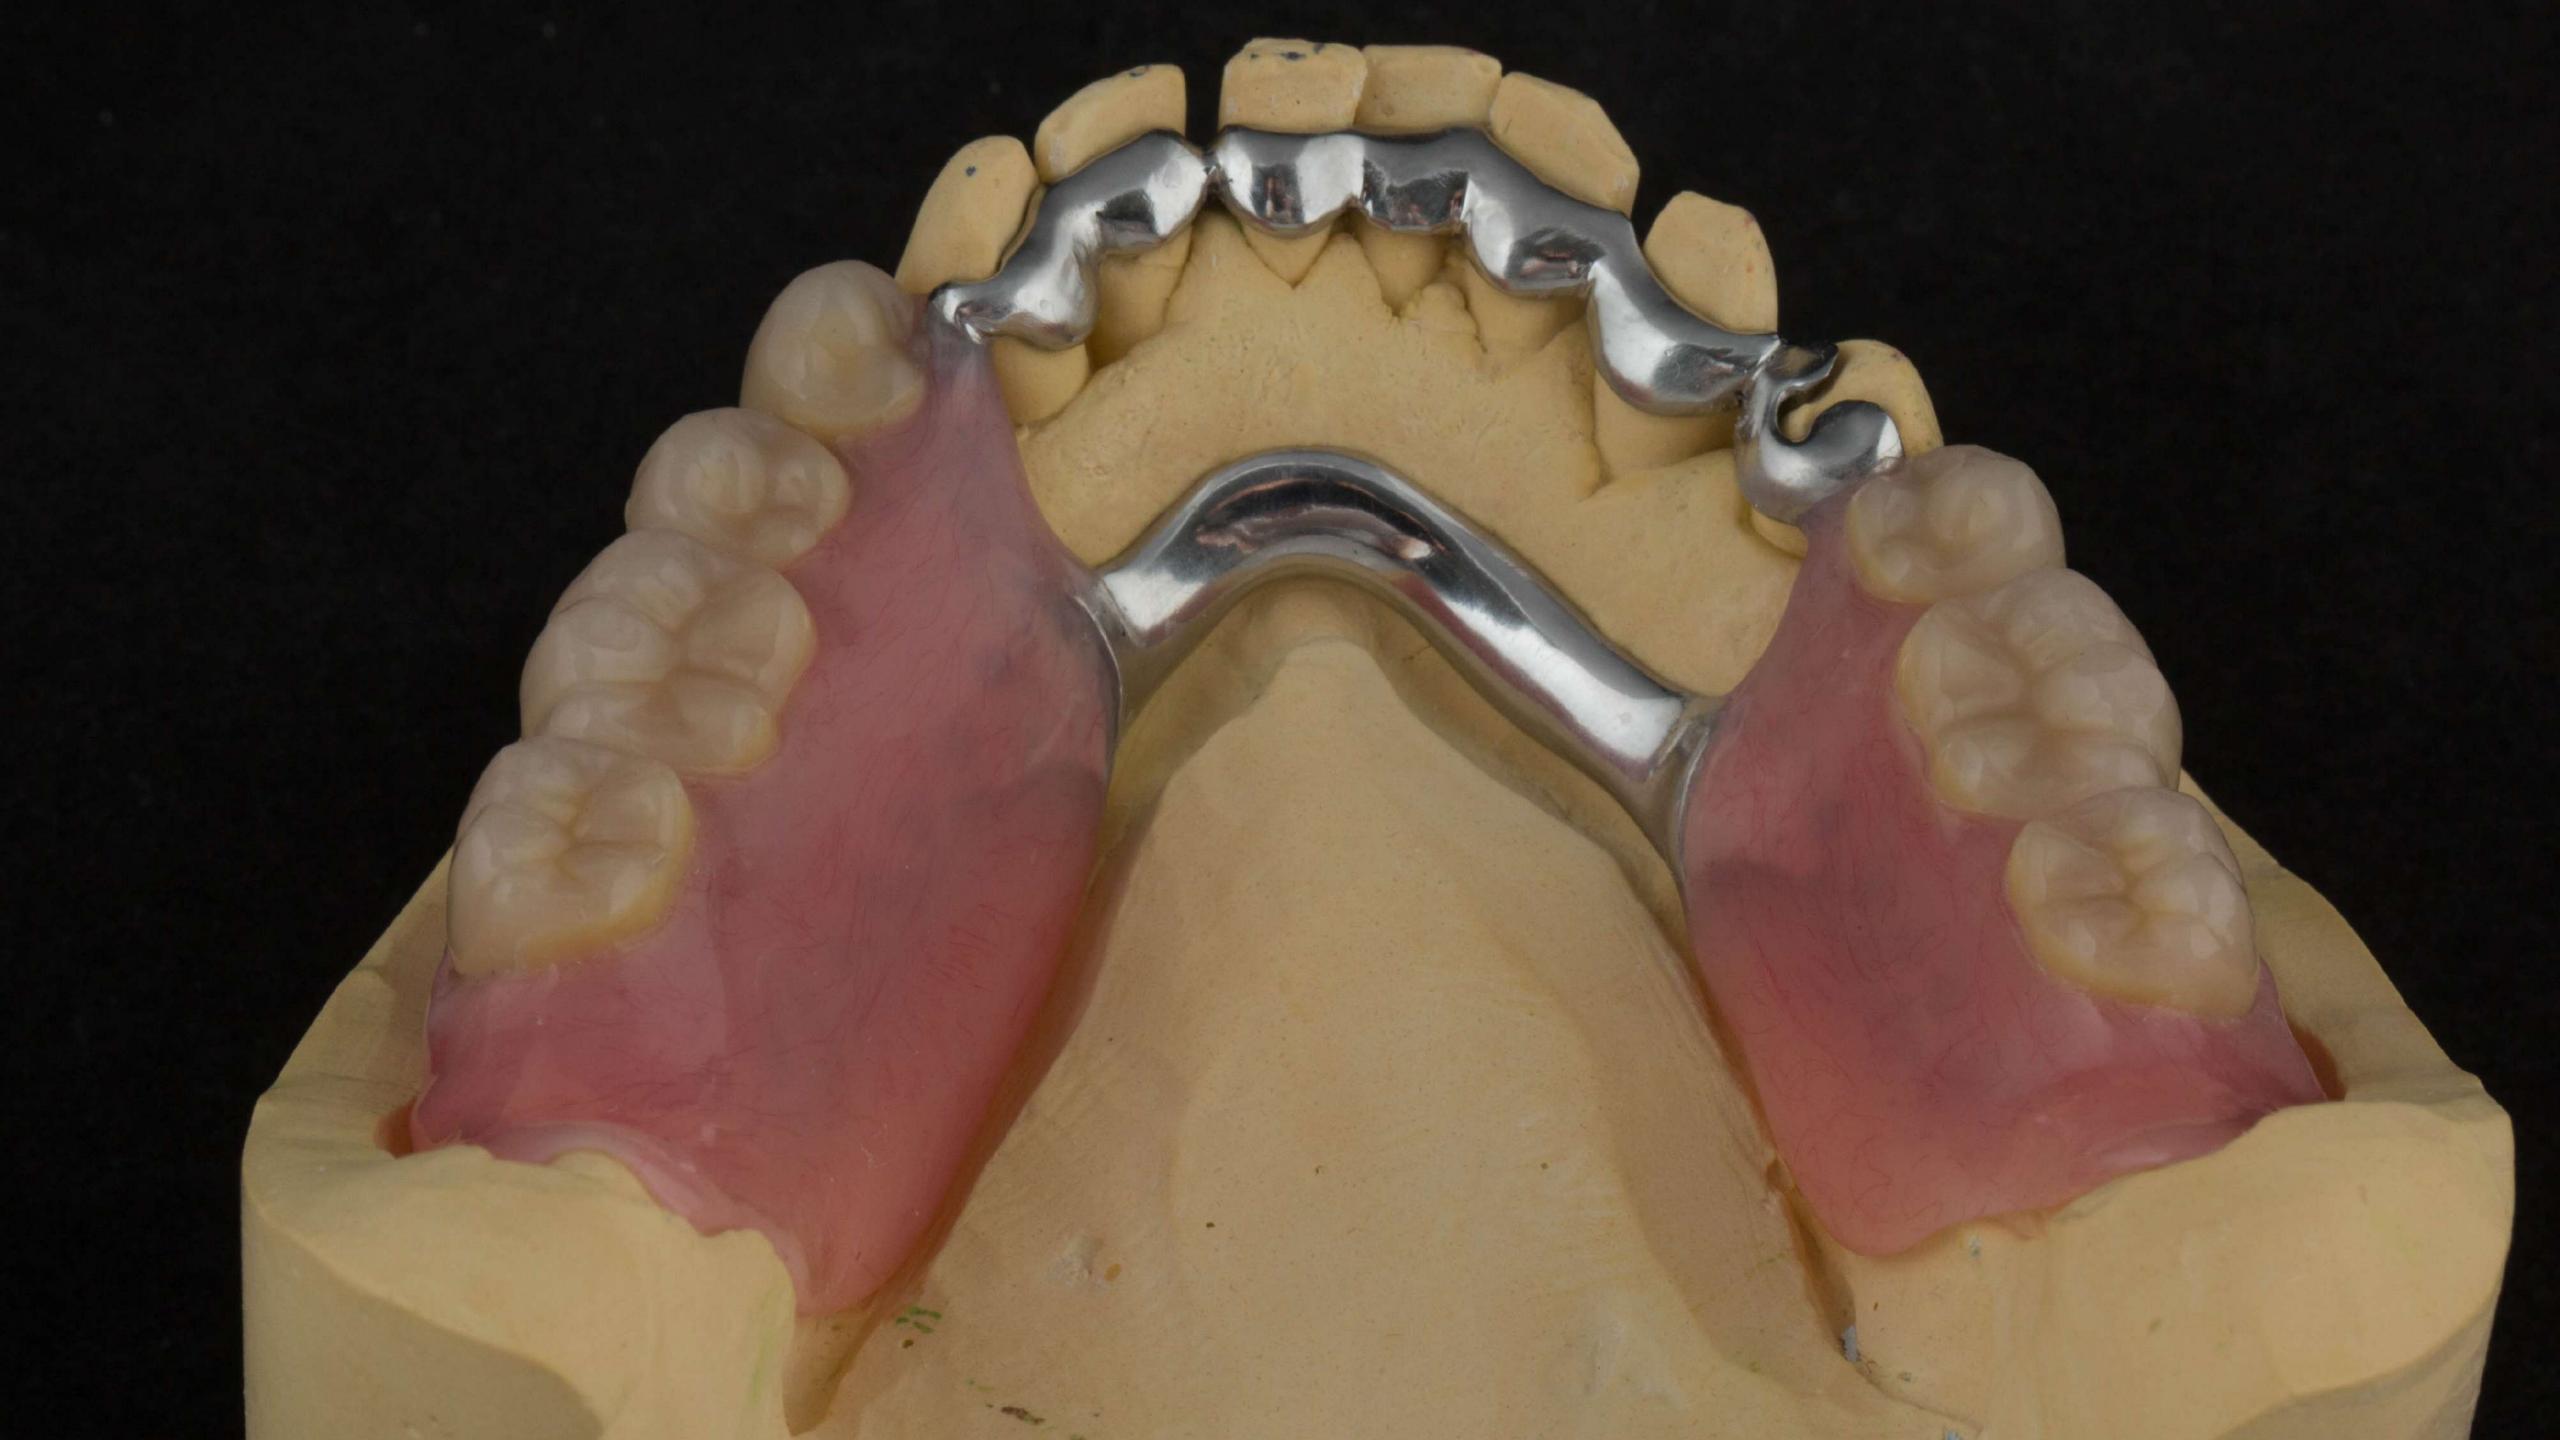

## Stabilisation phase C/P Immediates NS periodontal therapy

## The window may accelerate the demise of the tooth

If support tooth fails - addition to convert to complete denture

John

Dr Sutton + Claire

Thank you for your brilliant work with my teeth. You have made me very happy and I would definettery recommend you to others. I can defined smile with confidence and its all you. Thank you both very much again. I will be back I was very Tucky tohave been in this position. I am glad I came to you as you are brilliant! I will never forget