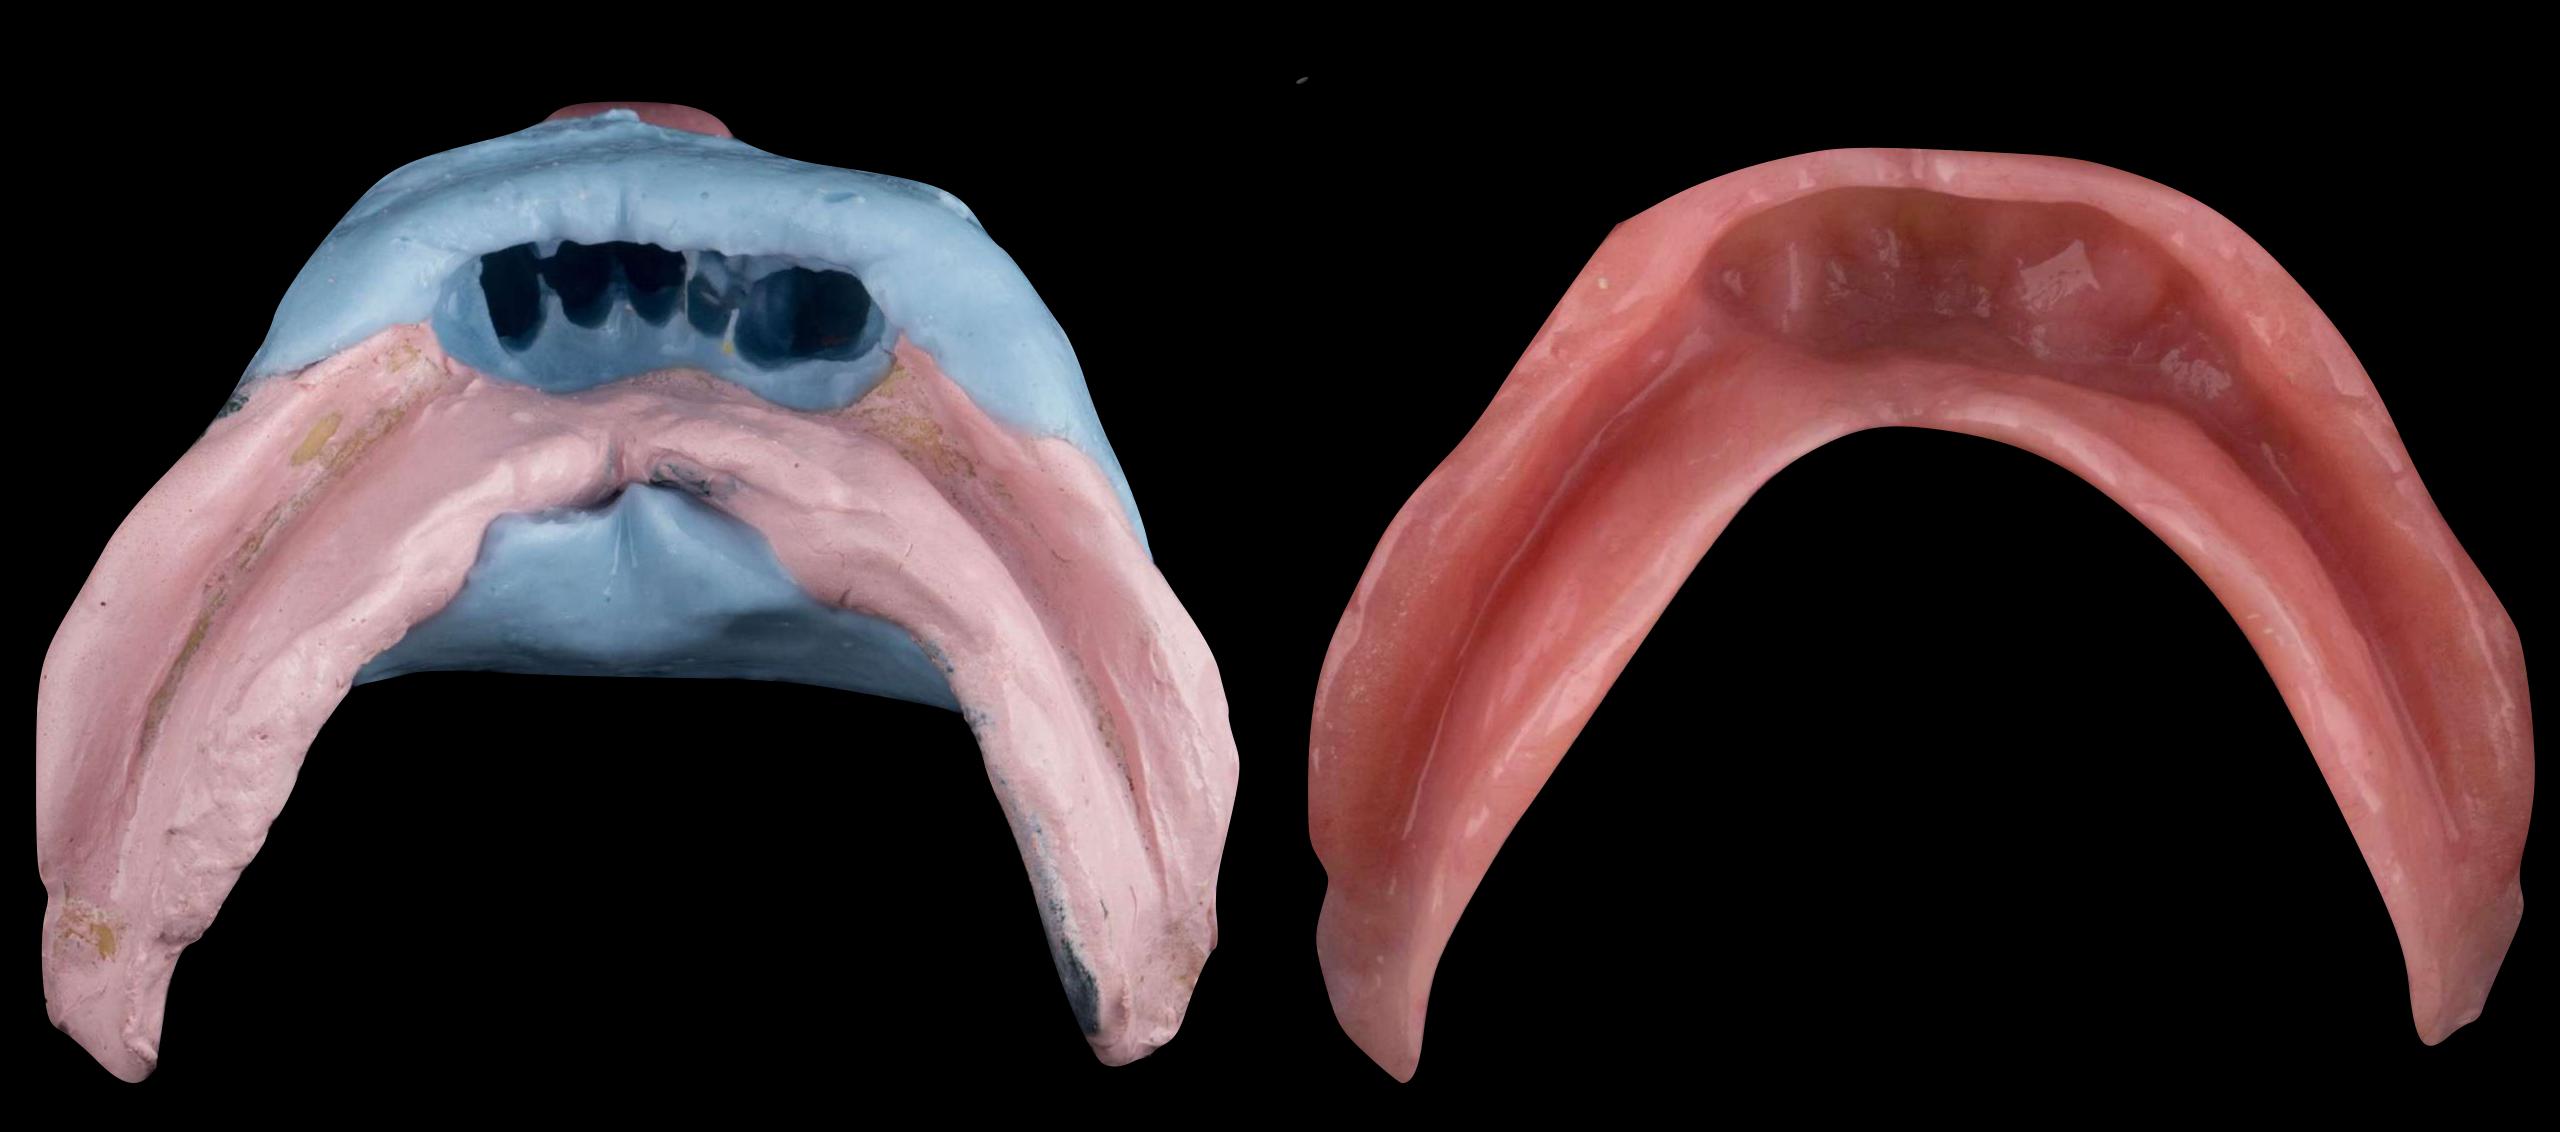

## Make immediate denture

Remove teeth fit immediate - Viscogel

2 Months - chair side reline - Ufigel hard

4 Months - Lab reline

9 - 12 Months after extractions definitive denture

Temporary Soft
Denture Liner